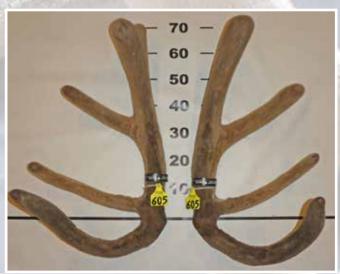

## THREE YEAR ELK/WAPITI SECTION

Southland Branch NZDFA Cup

Sponsored by FMG

**FIRST** 

#### **SECOND**

THIRD

|     | No  | <b>Points</b> | Wgt (kg) | Stag Name | Age | Sire      | Competitor                  | Address   |
|-----|-----|---------------|----------|-----------|-----|-----------|-----------------------------|-----------|
| 1st | 602 | 17.67         | 13.88    | Orange 16 | 3   | Prophecy  | Littlebourne Farm Ltd       | Winton    |
| 2nd | 605 | 29.63         | 11.66    | Orange 21 | 3   | Prophecy  | Littlebourne Farm Ltd       | Winton    |
| 3rd | 603 | 34.74         | 11.18    | Plenty    | 3   | Prophecy  | Tikana                      | Winton    |
| 4th | 604 | 37.15         | 10.28    | Isaiah    | 3   | Prophecy  | Tikana                      | Winton    |
| 5th | 601 | 45.29         | 10.58    | Derecho   | 3   | Roosevelt | Front Row Wapiti            | Balfour   |
| 6th | 606 | 46.36         | 10.50    | WW390     | 3   | Isobar    | <b>Edendale Farming Ltd</b> | Ashburton |
|     |     |               |          |           |     |           |                             |           |