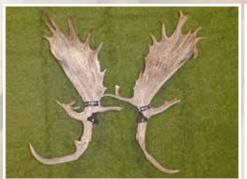

## TROPHY ANTLER SECTION

Elk Wapiti Society NZ Trophy

|     |     | pical)  |          |           |     |       |               |           |
|-----|-----|---------|----------|-----------|-----|-------|---------------|-----------|
|     | No  | Points  | Wgt (kg) | Stag Name | Age | Sire  | Competitor    | Address   |
| 1st | 806 | 303 6/8 | 6.50     | WW702     | 2   | B86   | Whyte Farming | Ashburton |
| 2nd | 808 | 297 7/8 | 5.76     | WW670     | 2   | YB950 | Whyte Farming | Ashburton |
| 3rd | 807 | 285     | 5.44     | WW705     | 2   | B86   | Whyte Farming | Ashburton |

| FIRST | SECOND | THIRD |
|-------|--------|-------|
|       |        |       |

| Wap | oiti (No | n Typical) |          |           |     |       |               |           |
|-----|----------|------------|----------|-----------|-----|-------|---------------|-----------|
|     | No       | Points     | Wgt (kg) | Stag Name | Age | Sire  | Competitor    | Address   |
| 1st | 805      | 691 4/8    | 24.16    | Chicago   | 9   |       | Whyte Farming | Ashburton |
| 2nd | 804      | 557 4/8    | 16.44    | Detroit   | 7   |       | Whyte Farming | Ashburton |
| 3rd | 803      | 491 1/8    | 15.82    | YG856     | 8   | Yukon | Whyte Farming | Ashburton |
| 4th | 802      | 436 4/8    | 14.86    | Y25       | 0   |       | Longridge Elk | Lumsden   |
| 5th | 801      | 348        | 11.56    | Green 20  | 8   |       | Longridge Elk | Lumsden   |