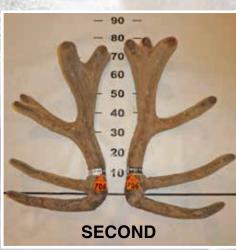

## RED SECTION

Southland Branch
NZDFA Cup

THREE YEAR

**FIRST** 

50 40 30 20 308 308

**SECOND** 

**THIRD** 

|      | No  | <b>Points</b> | Wgt (kg) | Stag Name     | Age | Sire           | Competitor            | Address        |
|------|-----|---------------|----------|---------------|-----|----------------|-----------------------|----------------|
| 1st  | 303 | 9.50          | 10.36    | Hugh          | 3   | Corona         | Merrivale Deer        | <b>Otautau</b> |
| 2nd  | 309 | 22.42         | 9.60     | 368           | 3   | 480            | Cruse Deer            | Tuatapere      |
| 3rd  | 308 | 35.92         | 9.12     | Pi339         | 3   |                | FJ Ramsey Investments | Rotorua        |
| 4th  | 304 | 36.50         | 8.20     | Toddy 1142-21 | 3   | Grafanarkis    | Tayles Deer           | Riversdal      |
| 5th  | 310 | 36.71         | 9.86     | 140           | 3   | Tommy Good Boy | Cruse Deer            | Tuatapere      |
| 6th  | 301 | 36.88         | 9.46     | Lugar 262-21  | 3   | Altrive 80-15  | Altrive Red Deer      | Riversdal      |
| 7th  | 311 | 42.08         | 8.24     | 405           | 3   | 491            | Cruse Deer            | Tuatapere      |
| 8th  | 302 | 43.54         | 8.34     | 21-21         | 3   | Corona         | Merrivale Deer        | <b>Otautau</b> |
| 9th  | 307 | 43.58         | 8.72     | 21-457        | 3   | Bruiser        | Peel Forest Est       | Geraldine      |
| 10th | 305 | 44.00         | 8.44     | 1123-21       | 3   | Grafanarkis    | Tayles Deer           | Riversdal      |
| 11th | 306 | 59.54         | 8.34     | YW 107        | 3   | Tasman         | Arawata Deer Farm     | Pine Bush      |