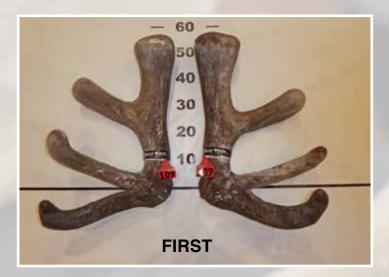

# ELK SUPREME<sup>™</sup> SECTION

**Alpine Trophy** 

**FIRST** 

**SECOND** 

THIRD

|     | No  | Points | Wgt (kg) | Stag Name | Age | Sire   | Competitor                      | Address   |
|-----|-----|--------|----------|-----------|-----|--------|---------------------------------|-----------|
| 1st | 203 | 32.57  | 24.06    | Yotam     | 9   | Nepia  | Tikana                          | Winton    |
| 2nd | 201 | 45.06  | 20.68    | Prestige  | 5   | Legend | Tikana                          | Winton    |
| 3rd | 205 | 50.54  | 20.26    | Dekota    | 6   | George | <b>Edendale Farming Limited</b> | Ashburton |
| 4th | 204 | 51.87  | 17.12    | YY543     | 7   | George | <b>Edendale Farming Limited</b> | Ashburton |
| 5th | 202 | 55.37  | 19.10    | Niwa      | 7   | Isobar | Littlebourne Farm Ltd           | Winton    |
| 6th | 206 | 57.43  | 19.54    | Bjorn     | 8   | Nepia  | Totara Park Wapiti              | Masterton |
|     |     |        |          |           |     |        |                                 |           |