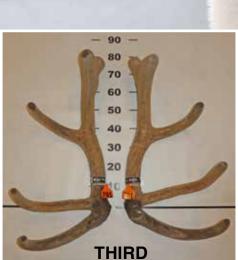

## RED SECTION

Southland Branch
NZDFA Cup

THREE YEAR

**FIRST** 

50 40 30 20 308 308

**SECOND** 

**THIRD** 

|      | No  | <b>Points</b> | Wgt (kg) | Stag Name     | Age | Sire           | Competitor            | Address        |
|------|-----|---------------|----------|---------------|-----|----------------|-----------------------|----------------|
| 1st  | 303 | 9.50          | 10.36    | Hugh          | 3   | Corona         | Merrivale Deer        | <b>Otautau</b> |
| 2nd  | 309 | 22.42         | 9.60     | 368           | 3   | 480            | Cruse Deer            | Tuatapere      |
| 3rd  | 308 | 35.92         | 9.12     | Pi339         | 3   |                | FJ Ramsey Investments | Rotorua        |
| 4th  | 304 | 36.50         | 8.20     | Toddy 1142-21 | 3   | Grafanarkis    | Tayles Deer           | Riversdal      |
| 5th  | 310 | 36.71         | 9.86     | 140           | 3   | Tommy Good Boy | Cruse Deer            | Tuatapere      |
| 6th  | 301 | 36.88         | 9.46     | Lugar 262-21  | 3   | Altrive 80-15  | Altrive Red Deer      | Riversdal      |
| 7th  | 311 | 42.08         | 8.24     | 405           | 3   | 491            | Cruse Deer            | Tuatapere      |
| 8th  | 302 | 43.54         | 8.34     | 21-21         | 3   | Corona         | Merrivale Deer        | <b>Otautau</b> |
| 9th  | 307 | 43.58         | 8.72     | 21-457        | 3   | Bruiser        | Peel Forest Est       | Geraldine      |
| 10th | 305 | 44.00         | 8.44     | 1123-21       | 3   | Grafanarkis    | Tayles Deer           | Riversdal      |
| 11th | 306 | 59.54         | 8.34     | YW 107        | 3   | Tasman         | Arawata Deer Farm     | Pine Bush      |