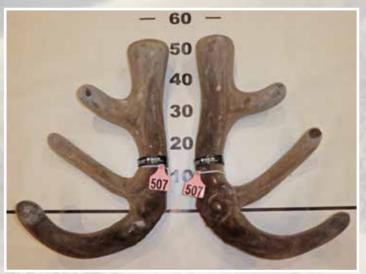

## FIVE YEAR RED SECTION

**Downlands Deer Transport** 

**FIRST** 

**SECOND** 

**THIRD** 

|     | No  | Points | Wgt (kg) | Stag Name   | Age | Sire     | Competitor            | Address      |
|-----|-----|--------|----------|-------------|-----|----------|-----------------------|--------------|
| 1st | 509 | 27.25  | 12.34    | 19-166      | 5   | 12-188   | <b>Nelson Farming</b> | Winton       |
| 2nd | 507 | 36.36  | 10.60    | Gus G19-302 | 5   | OR14/440 | Ohurakura Deer        | Napier       |
| 3rd | 503 | 36.64  | 10.12    | W31         | 5   | 241      | B.A.D. Partnership    | Riverton     |
| 4th | 504 | 39.58  | 11.76    | 19-342      | 5   | 16-46AR  | <b>Merrivale Deer</b> | Otautau      |
| 5th | 501 | 42.11  | 11.28    | W53         | 5   | 241      | B.A.D. Partnership    | Riverton     |
| 6th | 506 | 42.34  | 11.58    | 19397       | 5   | Harley   | Ardleigh Farm         | Geraldine    |
| 7th | 502 | 44.36  | 11.28    | Hata        | 5   | 241      | B.A.D Partnership     | Riverton     |
| 8th | 508 | 47.69  | 10.70    | 430         | 5   | 317      | Cruse Deer            | Tuatapere    |
| 9th | 505 | 52.88  | 10.18    | G6          | 5   | 530      | J & AM Beaufill       | Invercargill |