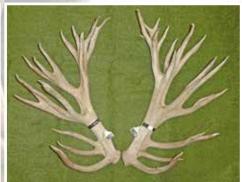

## TROPHY ANTLER SECTION

Elk Wapiti Society NZ Trophy

|     |     | pical)  |          |           |     |       |               |           |
|-----|-----|---------|----------|-----------|-----|-------|---------------|-----------|
|     | No  | Points  | Wgt (kg) | Stag Name | Age | Sire  | Competitor    | Address   |
| 1st | 806 | 303 6/8 | 6.50     | WW702     | 2   | B86   | Whyte Farming | Ashburton |
| 2nd | 808 | 297 7/8 | 5.76     | WW670     | 2   | YB950 | Whyte Farming | Ashburton |
| 3rd | 807 | 285     | 5.44     | WW705     | 2   | B86   | Whyte Farming | Ashburton |

| FIRST | SECOND | THIRD |
|-------|--------|-------|
|       |        |       |

| Wap | oiti (No | n Typical) |          |           |     |       |               |           |
|-----|----------|------------|----------|-----------|-----|-------|---------------|-----------|
|     | No       | Points     | Wgt (kg) | Stag Name | Age | Sire  | Competitor    | Address   |
| 1st | 805      | 691 4/8    | 24.16    | Chicago   | 9   |       | Whyte Farming | Ashburton |
| 2nd | 804      | 557 4/8    | 16.44    | Detroit   | 7   |       | Whyte Farming | Ashburton |
| 3rd | 803      | 491 1/8    | 15.82    | YG856     | 8   | Yukon | Whyte Farming | Ashburton |
| 4th | 802      | 436 4/8    | 14.86    | Y25       | 0   |       | Longridge Elk | Lumsden   |
| 5th | 801      | 348        | 11.56    | Green 20  | 8   |       | Longridge Elk | Lumsden   |