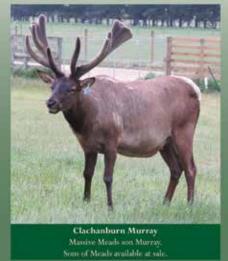

### PROVEN RESULTS AT THE NATIONAL VELVET COMPETITION:

**2024:** 1st Three Year Hard Antler (Red), 1st and 2nd Super Heavy Weight 10kgs+ Velvet

**2023:** 1st and 6th in the five year red class, 2nd, 5th three year red class, 4th open red class

2022: 1st four year red class, 2nd and 6th open red class,

2nd three year red class

50

40 30

20