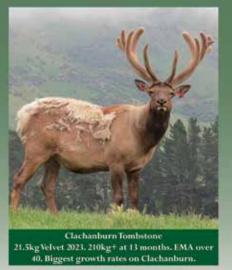

### PROVEN RESULTS AT THE NATIONAL VELVET COMPETITION:

**2024:** 1st Three Year Hard Antler (Red), 1st and 2nd Super Heavy Weight 10kgs+ Velvet

**2023:** 1st and 6th in the five year red class, 2nd, 5th three year red class, 4th open red class

2022: 1st four year red class, 2nd and 6th open red class,

2nd three year red class

50

40 30

20