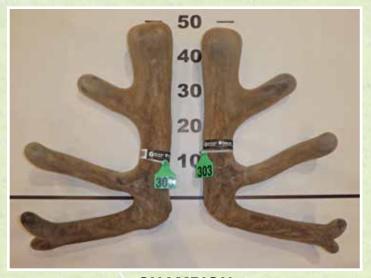

## RED SECTION

Southland Branch
NZDFA Cup

THREE YEAR

**FIRST** 

50 40 30 20 308 308

**SECOND** 

**THIRD** 

|      | No  | <b>Points</b> | Wgt (kg) | Stag Name     | Age | Sire           | Competitor            | Address        |
|------|-----|---------------|----------|---------------|-----|----------------|-----------------------|----------------|
| 1st  | 303 | 9.50          | 10.36    | Hugh          | 3   | Corona         | Merrivale Deer        | <b>Otautau</b> |
| 2nd  | 309 | 22.42         | 9.60     | 368           | 3   | 480            | Cruse Deer            | Tuatapere      |
| 3rd  | 308 | 35.92         | 9.12     | Pi339         | 3   |                | FJ Ramsey Investments | Rotorua        |
| 4th  | 304 | 36.50         | 8.20     | Toddy 1142-21 | 3   | Grafanarkis    | Tayles Deer           | Riversdal      |
| 5th  | 310 | 36.71         | 9.86     | 140           | 3   | Tommy Good Boy | Cruse Deer            | Tuatapere      |
| 6th  | 301 | 36.88         | 9.46     | Lugar 262-21  | 3   | Altrive 80-15  | Altrive Red Deer      | Riversdal      |
| 7th  | 311 | 42.08         | 8.24     | 405           | 3   | 491            | Cruse Deer            | Tuatapere      |
| 8th  | 302 | 43.54         | 8.34     | 21-21         | 3   | Corona         | Merrivale Deer        | <b>Otautau</b> |
| 9th  | 307 | 43.58         | 8.72     | 21-457        | 3   | Bruiser        | Peel Forest Est       | Geraldine      |
| 10th | 305 | 44.00         | 8.44     | 1123-21       | 3   | Grafanarkis    | Tayles Deer           | Riversdal      |
| 11th | 306 | 59.54         | 8.34     | YW 107        | 3   | Tasman         | Arawata Deer Farm     | Pine Bush      |

### **CHAMPION**

**RESERVE CHAMPION** 

|          | No  | Wgt (kg) | Stag Name     | Age | Sire    | Competitor            | Address |
|----------|-----|----------|---------------|-----|---------|-----------------------|---------|
| Champion | 303 | 10.36    | Hugh          | 3   | Corona  | Merrivale Deer        | Otautau |
| Reserve  | 702 | 16.46    | Light Blue 33 | 4   | Blue 15 | Littlebourne Farm Ltd | Winton  |