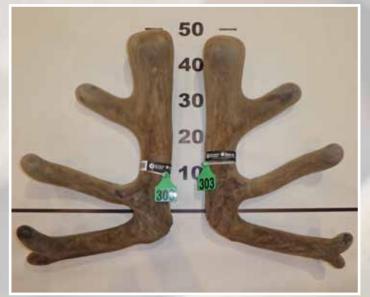

## RED SECTION

Southland Branch
NZDFA Cup

THREE YEAR

**FIRST** 

50 40 30 20 308 308

**SECOND** 

**THIRD** 

|      | No  | <b>Points</b> | Wgt (kg) | Stag Name     | Age | Sire           | Competitor            | Address        |
|------|-----|---------------|----------|---------------|-----|----------------|-----------------------|----------------|
| 1st  | 303 | 9.50          | 10.36    | Hugh          | 3   | Corona         | Merrivale Deer        | <b>Otautau</b> |
| 2nd  | 309 | 22.42         | 9.60     | 368           | 3   | 480            | Cruse Deer            | Tuatapere      |
| 3rd  | 308 | 35.92         | 9.12     | Pi339         | 3   |                | FJ Ramsey Investments | Rotorua        |
| 4th  | 304 | 36.50         | 8.20     | Toddy 1142-21 | 3   | Grafanarkis    | Tayles Deer           | Riversdal      |
| 5th  | 310 | 36.71         | 9.86     | 140           | 3   | Tommy Good Boy | Cruse Deer            | Tuatapere      |
| 6th  | 301 | 36.88         | 9.46     | Lugar 262-21  | 3   | Altrive 80-15  | Altrive Red Deer      | Riversdal      |
| 7th  | 311 | 42.08         | 8.24     | 405           | 3   | 491            | Cruse Deer            | Tuatapere      |
| 8th  | 302 | 43.54         | 8.34     | 21-21         | 3   | Corona         | Merrivale Deer        | <b>Otautau</b> |
| 9th  | 307 | 43.58         | 8.72     | 21-457        | 3   | Bruiser        | Peel Forest Est       | Geraldine      |
| 10th | 305 | 44.00         | 8.44     | 1123-21       | 3   | Grafanarkis    | Tayles Deer           | Riversdal      |
| 11th | 306 | 59.54         | 8.34     | YW 107        | 3   | Tasman         | Arawata Deer Farm     | Pine Bush      |