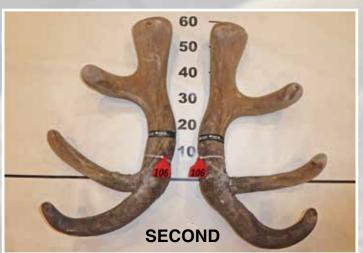

# ELK SUPREME<sup>™</sup> SECTION

**Alpine Trophy** 

**FIRST** 

**SECOND** 

THIRD

|     | No  | Points | Wgt (kg) | Stag Name | Age | Sire   | Competitor                      | Address   |
|-----|-----|--------|----------|-----------|-----|--------|---------------------------------|-----------|
| 1st | 203 | 32.57  | 24.06    | Yotam     | 9   | Nepia  | Tikana                          | Winton    |
| 2nd | 201 | 45.06  | 20.68    | Prestige  | 5   | Legend | Tikana                          | Winton    |
| 3rd | 205 | 50.54  | 20.26    | Dekota    | 6   | George | <b>Edendale Farming Limited</b> | Ashburton |
| 4th | 204 | 51.87  | 17.12    | YY543     | 7   | George | <b>Edendale Farming Limited</b> | Ashburton |
| 5th | 202 | 55.37  | 19.10    | Niwa      | 7   | Isobar | Littlebourne Farm Ltd           | Winton    |
| 6th | 206 | 57.43  | 19.54    | Bjorn     | 8   | Nepia  | Totara Park Wapiti              | Masterton |
|     |     |        |          |           |     |        |                                 |           |