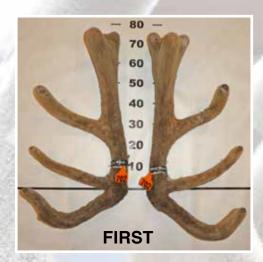

## THREE YEAR ELK/WAPITI SECTION

Southland Branch NZDFA Cup

Sponsored by FMG

**FIRST** 

#### **SECOND**

THIRD

|     | No  | <b>Points</b> | Wgt (kg) | Stag Name | Age | Sire      | Competitor                  | Address   |
|-----|-----|---------------|----------|-----------|-----|-----------|-----------------------------|-----------|
| 1st | 602 | 17.67         | 13.88    | Orange 16 | 3   | Prophecy  | Littlebourne Farm Ltd       | Winton    |
| 2nd | 605 | 29.63         | 11.66    | Orange 21 | 3   | Prophecy  | Littlebourne Farm Ltd       | Winton    |
| 3rd | 603 | 34.74         | 11.18    | Plenty    | 3   | Prophecy  | Tikana                      | Winton    |
| 4th | 604 | 37.15         | 10.28    | Isaiah    | 3   | Prophecy  | Tikana                      | Winton    |
| 5th | 601 | 45.29         | 10.58    | Derecho   | 3   | Roosevelt | Front Row Wapiti            | Balfour   |
| 6th | 606 | 46.36         | 10.50    | WW390     | 3   | Isobar    | <b>Edendale Farming Ltd</b> | Ashburton |
|     |     |               |          |           |     |           |                             |           |