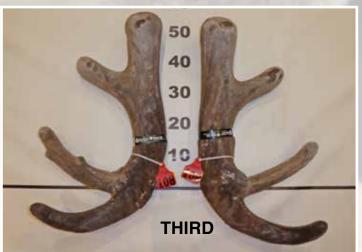

# ELK SUPREME<sup>™</sup> SECTION

**Alpine Trophy** 

**FIRST** 

**SECOND** 

THIRD

|     | No  | Points | Wgt (kg) | Stag Name | Age | Sire   | Competitor                      | Address   |
|-----|-----|--------|----------|-----------|-----|--------|---------------------------------|-----------|
| 1st | 203 | 32.57  | 24.06    | Yotam     | 9   | Nepia  | Tikana                          | Winton    |
| 2nd | 201 | 45.06  | 20.68    | Prestige  | 5   | Legend | Tikana                          | Winton    |
| 3rd | 205 | 50.54  | 20.26    | Dekota    | 6   | George | <b>Edendale Farming Limited</b> | Ashburton |
| 4th | 204 | 51.87  | 17.12    | YY543     | 7   | George | <b>Edendale Farming Limited</b> | Ashburton |
| 5th | 202 | 55.37  | 19.10    | Niwa      | 7   | Isobar | Littlebourne Farm Ltd           | Winton    |
| 6th | 206 | 57.43  | 19.54    | Bjorn     | 8   | Nepia  | Totara Park Wapiti              | Masterton |
|     |     |        |          |           |     |        |                                 |           |