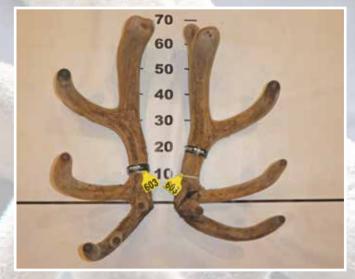

## THREE YEAR ELK/WAPITI SECTION

Southland Branch NZDFA Cup

Sponsored by FMG

**FIRST** 

#### **SECOND**

THIRD

|     | No  | <b>Points</b> | Wgt (kg) | Stag Name | Age | Sire      | Competitor                  | Address   |
|-----|-----|---------------|----------|-----------|-----|-----------|-----------------------------|-----------|
| 1st | 602 | 17.67         | 13.88    | Orange 16 | 3   | Prophecy  | Littlebourne Farm Ltd       | Winton    |
| 2nd | 605 | 29.63         | 11.66    | Orange 21 | 3   | Prophecy  | Littlebourne Farm Ltd       | Winton    |
| 3rd | 603 | 34.74         | 11.18    | Plenty    | 3   | Prophecy  | Tikana                      | Winton    |
| 4th | 604 | 37.15         | 10.28    | Isaiah    | 3   | Prophecy  | Tikana                      | Winton    |
| 5th | 601 | 45.29         | 10.58    | Derecho   | 3   | Roosevelt | Front Row Wapiti            | Balfour   |
| 6th | 606 | 46.36         | 10.50    | WW390     | 3   | Isobar    | <b>Edendale Farming Ltd</b> | Ashburton |
|     |     |               |          |           |     |           |                             |           |