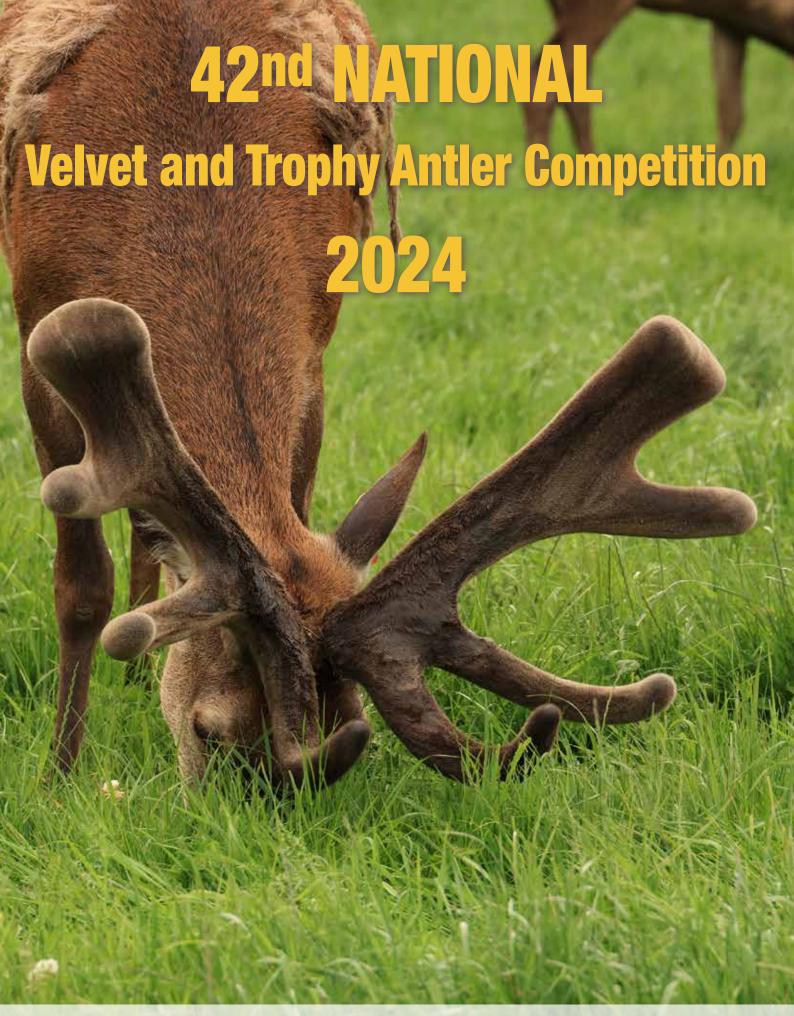

# OPEN RED VELVET SECTION

**Rural Livestock Limited** 

|      | No  | Points | Wgt (kg) | Stag Name | Age | Sire           | Competitor                      | Address   |
|------|-----|--------|----------|-----------|-----|----------------|---------------------------------|-----------|
| 1st  | 109 | 16.00  | 16.24    | BR255     | 8   |                | FJ Ramsey Investments           | Rotorua   |
| 2nd  | 106 | 18.59  | 15.74    | Allta     | 8   | Joseph         | <b>Edendale Farming Limited</b> | Ashburton |
| 3rd  | 108 | 32.64  | 12.44    | 333       | 7   | Totara Spiker  | Cruse Deer                      | Tuatapere |
| 4th  | 110 | 33.06  | 16.02    | Shadow    | 6   | Trev           | Dalmore Deer                    | Otautau   |
| 5th  | 105 | 42.79  | 14.10    | 0216      | 8   | Altrive 194-09 | GW Webb                         | Motueka   |
| 6th  | 107 | 48.39  | 12.40    | Y464      | 7   |                | Longbrook                       | Napier    |
| 7th  | 104 | 50.05  | 12.36    | Gentry    | 7   | Foggy          | Ardleigh Farm                   | Geraldine |
| 8th  | 103 | 54.42  | 11.18    | Brinks    | 6   | Foggy          | Lillburn Deer Limited           | Tuatapere |
| 9th  | 102 | 54.84  | 10.90    | Finn      | 6   | 299            | B.A.D. Partnership              | Riverton  |
| 10th | 101 | 65.44  | 11.62    | Preston   | 10  | Duke           | Cook Deer                       | Ryal Bush |