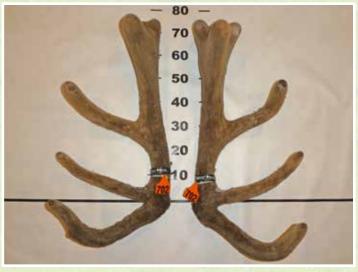

|     | No  | Points | Wgt (kg) | Stag Name     | Age | Sire     | Competitor                      | Address   |  |
|-----|-----|--------|----------|---------------|-----|----------|---------------------------------|-----------|--|
| 1st | 702 | 25.26  | 16.46    | Light Blue 33 | 4   | Blue 15  | Littlebourne Farm Ltd           | Winton    |  |
| 2nd | 706 | 37.50  | 16.46    | GG744         | 4   | George   | <b>Edendale Farming Limited</b> | Ashburton |  |
| 3rd | 701 | 42.18  | 13.62    | Goldtooth     | 4   | Prophecy | Front Row Wapiti                | Balfour   |  |
| 4th | 703 | 43.50  | 15.06    | GG783         | 4   | Prophecy | <b>Edendale Farming Limited</b> | Ashburton |  |
| 5th | 704 | 88.61  | 7.58     | Light Blue 99 | 4   |          | Littlebourne Farm Ltd           | Winton    |  |
| 6th | 705 | 92.27  | 6.66     | Light Blue 15 | 4   |          | Littlebourne Farm Ltd           | Winton    |  |