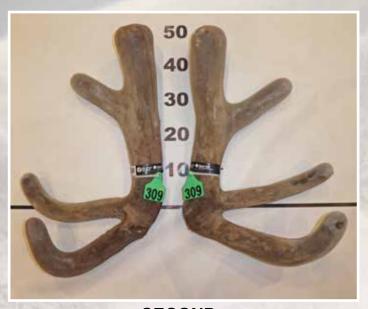

## RED SECTION

Southland Branch
NZDFA Cup

THREE YEAR

**FIRST** 

50 40 30 20 308 308

**SECOND** 

**THIRD** 

|      | No  | <b>Points</b> | Wgt (kg) | Stag Name     | Age | Sire           | Competitor            | Address        |
|------|-----|---------------|----------|---------------|-----|----------------|-----------------------|----------------|
| 1st  | 303 | 9.50          | 10.36    | Hugh          | 3   | Corona         | Merrivale Deer        | <b>Otautau</b> |
| 2nd  | 309 | 22.42         | 9.60     | 368           | 3   | 480            | Cruse Deer            | Tuatapere      |
| 3rd  | 308 | 35.92         | 9.12     | Pi339         | 3   |                | FJ Ramsey Investments | Rotorua        |
| 4th  | 304 | 36.50         | 8.20     | Toddy 1142-21 | 3   | Grafanarkis    | Tayles Deer           | Riversdal      |
| 5th  | 310 | 36.71         | 9.86     | 140           | 3   | Tommy Good Boy | Cruse Deer            | Tuatapere      |
| 6th  | 301 | 36.88         | 9.46     | Lugar 262-21  | 3   | Altrive 80-15  | Altrive Red Deer      | Riversdal      |
| 7th  | 311 | 42.08         | 8.24     | 405           | 3   | 491            | Cruse Deer            | Tuatapere      |
| 8th  | 302 | 43.54         | 8.34     | 21-21         | 3   | Corona         | Merrivale Deer        | <b>Otautau</b> |
| 9th  | 307 | 43.58         | 8.72     | 21-457        | 3   | Bruiser        | Peel Forest Est       | Geraldine      |
| 10th | 305 | 44.00         | 8.44     | 1123-21       | 3   | Grafanarkis    | Tayles Deer           | Riversdal      |
| 11th | 306 | 59.54         | 8.34     | YW 107        | 3   | Tasman         | Arawata Deer Farm     | Pine Bush      |