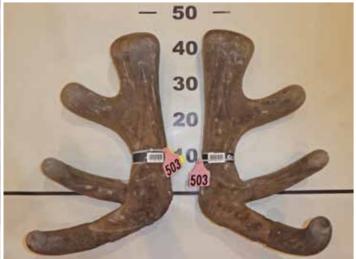

## FIVE YEAR RED SECTION

**Downlands Deer Transport** 

**FIRST** 

**SECOND** 

**THIRD** 

|     | No  | Points | Wgt (kg) | Stag Name   | Age | Sire     | Competitor            | Address      |
|-----|-----|--------|----------|-------------|-----|----------|-----------------------|--------------|
| 1st | 509 | 27.25  | 12.34    | 19-166      | 5   | 12-188   | <b>Nelson Farming</b> | Winton       |
| 2nd | 507 | 36.36  | 10.60    | Gus G19-302 | 5   | OR14/440 | Ohurakura Deer        | Napier       |
| 3rd | 503 | 36.64  | 10.12    | W31         | 5   | 241      | B.A.D. Partnership    | Riverton     |
| 4th | 504 | 39.58  | 11.76    | 19-342      | 5   | 16-46AR  | <b>Merrivale Deer</b> | Otautau      |
| 5th | 501 | 42.11  | 11.28    | W53         | 5   | 241      | B.A.D. Partnership    | Riverton     |
| 6th | 506 | 42.34  | 11.58    | 19397       | 5   | Harley   | Ardleigh Farm         | Geraldine    |
| 7th | 502 | 44.36  | 11.28    | Hata        | 5   | 241      | B.A.D Partnership     | Riverton     |
| 8th | 508 | 47.69  | 10.70    | 430         | 5   | 317      | Cruse Deer            | Tuatapere    |
| 9th | 505 | 52.88  | 10.18    | G6          | 5   | 530      | J & AM Beaufill       | Invercargill |