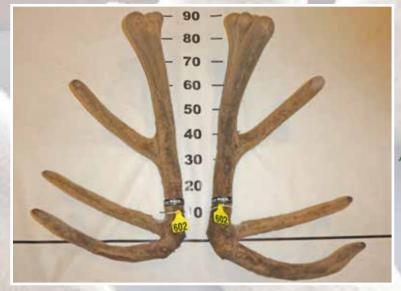

## THREE YEAR ELK/WAPITI SECTION

Southland Branch NZDFA Cup

Sponsored by FMG

**FIRST** 

#### **SECOND**

THIRD

|     | No  | <b>Points</b> | Wgt (kg) | Stag Name | Age | Sire      | Competitor                  | Address   |
|-----|-----|---------------|----------|-----------|-----|-----------|-----------------------------|-----------|
| 1st | 602 | 17.67         | 13.88    | Orange 16 | 3   | Prophecy  | Littlebourne Farm Ltd       | Winton    |
| 2nd | 605 | 29.63         | 11.66    | Orange 21 | 3   | Prophecy  | Littlebourne Farm Ltd       | Winton    |
| 3rd | 603 | 34.74         | 11.18    | Plenty    | 3   | Prophecy  | Tikana                      | Winton    |
| 4th | 604 | 37.15         | 10.28    | Isaiah    | 3   | Prophecy  | Tikana                      | Winton    |
| 5th | 601 | 45.29         | 10.58    | Derecho   | 3   | Roosevelt | Front Row Wapiti            | Balfour   |
| 6th | 606 | 46.36         | 10.50    | WW390     | 3   | Isobar    | <b>Edendale Farming Ltd</b> | Ashburton |
|     |     |               |          |           |     |           |                             |           |