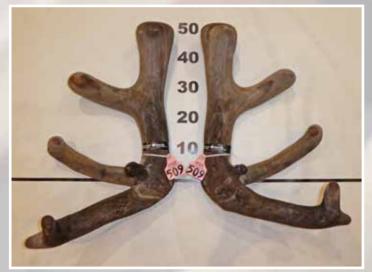

## FIVE YEAR RED SECTION

**Downlands Deer Transport** 

**FIRST** 

**SECOND** 

**THIRD** 

|     | No  | Points | Wgt (kg) | Stag Name   | Age | Sire     | Competitor            | Address      |
|-----|-----|--------|----------|-------------|-----|----------|-----------------------|--------------|
| 1st | 509 | 27.25  | 12.34    | 19-166      | 5   | 12-188   | <b>Nelson Farming</b> | Winton       |
| 2nd | 507 | 36.36  | 10.60    | Gus G19-302 | 5   | OR14/440 | Ohurakura Deer        | Napier       |
| 3rd | 503 | 36.64  | 10.12    | W31         | 5   | 241      | B.A.D. Partnership    | Riverton     |
| 4th | 504 | 39.58  | 11.76    | 19-342      | 5   | 16-46AR  | <b>Merrivale Deer</b> | Otautau      |
| 5th | 501 | 42.11  | 11.28    | W53         | 5   | 241      | B.A.D. Partnership    | Riverton     |
| 6th | 506 | 42.34  | 11.58    | 19397       | 5   | Harley   | Ardleigh Farm         | Geraldine    |
| 7th | 502 | 44.36  | 11.28    | Hata        | 5   | 241      | B.A.D Partnership     | Riverton     |
| 8th | 508 | 47.69  | 10.70    | 430         | 5   | 317      | Cruse Deer            | Tuatapere    |
| 9th | 505 | 52.88  | 10.18    | G6          | 5   | 530      | J & AM Beaufill       | Invercargill |