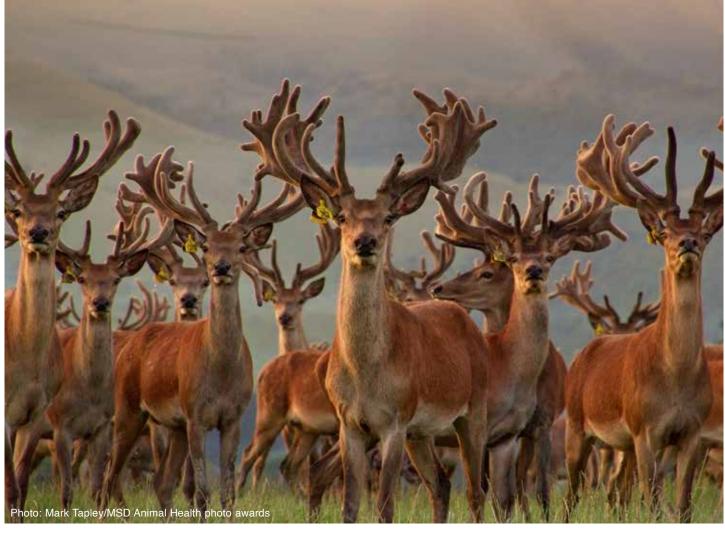

# OPEN RED VELVET SECTION

**Rural Livestock Limited** 

|      | No  | Points | Wgt (kg) | Stag Name | Age | Sire           | Competitor                      | Address   |
|------|-----|--------|----------|-----------|-----|----------------|---------------------------------|-----------|
| 1st  | 109 | 16.00  | 16.24    | BR255     | 8   |                | FJ Ramsey Investments           | Rotorua   |
| 2nd  | 106 | 18.59  | 15.74    | Allta     | 8   | Joseph         | <b>Edendale Farming Limited</b> | Ashburton |
| 3rd  | 108 | 32.64  | 12.44    | 333       | 7   | Totara Spiker  | Cruse Deer                      | Tuatapere |
| 4th  | 110 | 33.06  | 16.02    | Shadow    | 6   | Trev           | Dalmore Deer                    | Otautau   |
| 5th  | 105 | 42.79  | 14.10    | 0216      | 8   | Altrive 194-09 | GW Webb                         | Motueka   |
| 6th  | 107 | 48.39  | 12.40    | Y464      | 7   |                | Longbrook                       | Napier    |
| 7th  | 104 | 50.05  | 12.36    | Gentry    | 7   | Foggy          | Ardleigh Farm                   | Geraldine |
| 8th  | 103 | 54.42  | 11.18    | Brinks    | 6   | Foggy          | Lillburn Deer Limited           | Tuatapere |
| 9th  | 102 | 54.84  | 10.90    | Finn      | 6   | 299            | B.A.D. Partnership              | Riverton  |
| 10th | 101 | 65.44  | 11.62    | Preston   | 10  | Duke           | Cook Deer                       | Ryal Bush |