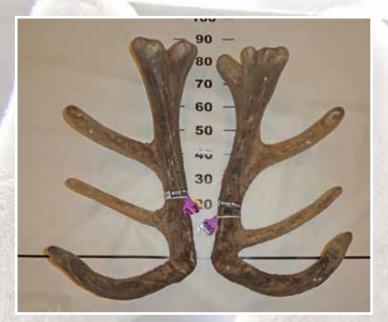

### RED TROPHY ANTLER **SECTION Xcell Cup**

| FIRST | SECOND | THIRD |
|-------|--------|-------|
|       |        |       |

|     | No  | Points  | Wgt (kg) | Stag Name | Age | Sire   | Competitor     | Address   |
|-----|-----|---------|----------|-----------|-----|--------|----------------|-----------|
| 1st | 901 | 929 2/8 | 20.00    | Tennessee | 4   | Cognac | Canes Deer Ltd | Reporoa   |
| 2nd | 902 | 746     | 17.30    | YG99      | 8   |        | Whyte Farming  | Ashburton |
| 3rd | 903 | 725 3/8 | 14.40    | Tommy DG  | 3   |        | Cruse Deer     | Tuatapere |

Trophy Antler DOES NOT include span and burr measurements. NZDFA Competition Score. (Score units are inches of antler)