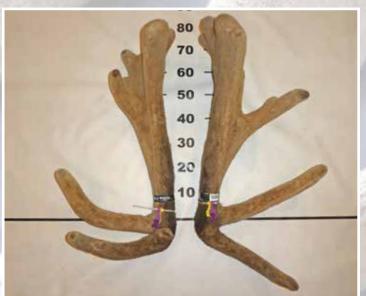

## TROPHY ANTLER SECTION

Elk Wapiti Society NZ Trophy

|     |     | pical)  |          |           |     |       |               |           |
|-----|-----|---------|----------|-----------|-----|-------|---------------|-----------|
|     | No  | Points  | Wgt (kg) | Stag Name | Age | Sire  | Competitor    | Address   |
| 1st | 806 | 303 6/8 | 6.50     | WW702     | 2   | B86   | Whyte Farming | Ashburton |
| 2nd | 808 | 297 7/8 | 5.76     | WW670     | 2   | YB950 | Whyte Farming | Ashburton |
| 3rd | 807 | 285     | 5.44     | WW705     | 2   | B86   | Whyte Farming | Ashburton |

| FIRST | SECOND | THIRD |
|-------|--------|-------|
|       |        |       |

| Wap | oiti (No | n Typical) |          |           |     |       |               |           |
|-----|----------|------------|----------|-----------|-----|-------|---------------|-----------|
|     | No       | Points     | Wgt (kg) | Stag Name | Age | Sire  | Competitor    | Address   |
| 1st | 805      | 691 4/8    | 24.16    | Chicago   | 9   |       | Whyte Farming | Ashburton |
| 2nd | 804      | 557 4/8    | 16.44    | Detroit   | 7   |       | Whyte Farming | Ashburton |
| 3rd | 803      | 491 1/8    | 15.82    | YG856     | 8   | Yukon | Whyte Farming | Ashburton |
| 4th | 802      | 436 4/8    | 14.86    | Y25       | 0   |       | Longridge Elk | Lumsden   |
| 5th | 801      | 348        | 11.56    | Green 20  | 8   |       | Longridge Elk | Lumsden   |