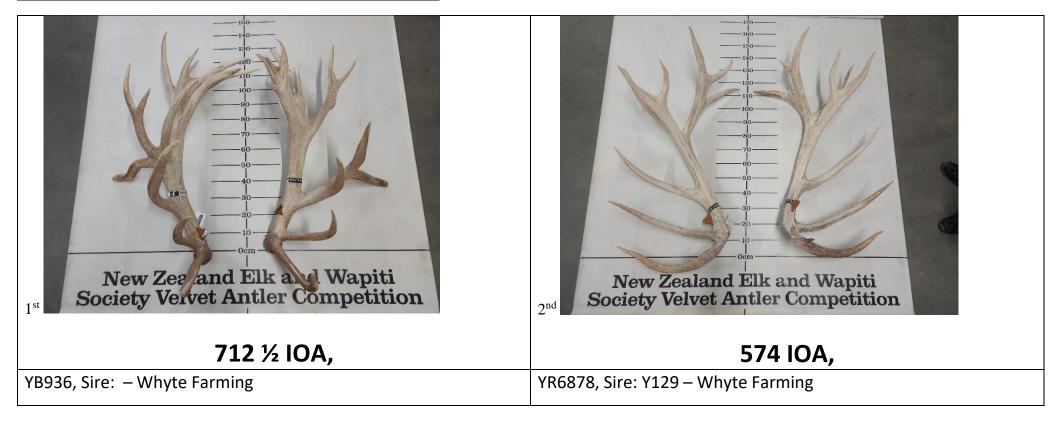

#### <u>Open Elk Wapiti Hard Antler – Non Typical</u>

# **2025 Champion of Champions**

YB936, Whyte Farming "712 ½ IOA, 9yrs"