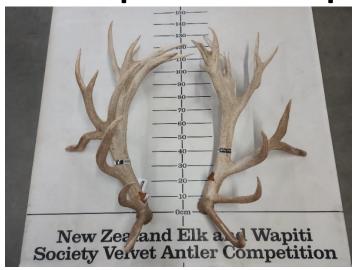

| Sup13   | YR6942 – (8yr)   | <b>Edendale Farming Ltd</b> | Seattle | 26.5              | 19.12           | 26.25       | 163.55         |
| $7^{\mathrm{th}}$ | Sup10   | YY543 - (7yr)    | Edendale Farming Ltd        | George  | 30.5              | 16.86           | 27.5        | 159.84         |
| 8 <sup>th</sup>   |         |                  |                             |         |                   |                 |             |                |





















#### **2yr Elk Wapiti Hard Antler – Typical**





















#### **2yr Elk Wapiti Hard Antler – Non Typical**





















#### <u>Open Elk Wapiti Hard Antler – Typical</u>





















#### <u>Open Elk Wapiti Hard Antler – Non Typical</u>





















# **2025 Champion of Champions**



YB936, Whyte Farming "712 ½ IOA, 9yrs"

# **Reserve Champion**



Chevy, Achnahanat "20.97 kg"

"Many thanks to everyone for supporting the Elk Wapiti Society and the NZ Deer Industry"