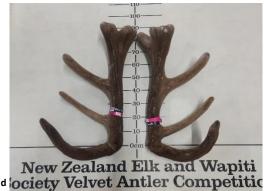

--------|-----------------|-------------|----------------|
| 1 <sup>st</sup> | Wap1   | Blue6     | Front Row Wapiti  | Prophecy | 7                | 8.6             | 22          | 125.17         |
| $2^{nd}$        | Wap2   | <b>??</b> | Raincliff Station | ??       | 18               | 12.71           | 22.25       | 118.54         |

# **Non/New Member**



| Place             | Entry# | Bull Name  | Owner            | Sire      |
|-------------------|--------|------------|------------------|-----------|
| $1^{\mathrm{st}}$ | Y401   | Gold Tooth | Front Row Wapiti | Prophecy  |
| 2 <sup>nd</sup>   | G301   | Derecho    | Front Row Wapiti | Roosevelt |
| $3^{ m rd}$       | Wap1   | Blue6      | Front Row Wapiti | Prophecy  |























#### **Open Supreme - Elk Wapiti**







| Place             | Entry # | Bull Name        | Owner                       | Sire    | Judges<br>Credits | Total<br>Weight | Ave<br>Beam | NZCWI<br>Score |
|-------------------|---------|------------------|-----------------------------|---------|-------------------|-----------------|-------------|----------------|
| 1 <sup>st</sup>   | Sup01   | Chevy - (10yr)   | Achnahanat                  | Storm   | 38                | 20.97           | 27.5        | 185.46         |
| $2^{\mathrm{nd}}$ | Supo2   | Yotam - (9yr)    | Tikana Wapiti               | Nepia   | 21.5              | 23.87           | 29          | 185.00         |
| $3^{ m rd}$       | Sup12   | YR6554 (8yr)     | <b>Edendale Farming Ltd</b> | WR501   | 23                | 22.21           | 25.25       | 171.43