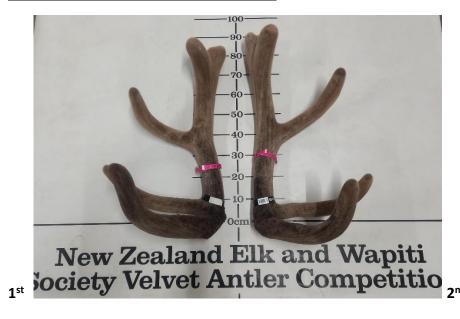

----------|-----------------|-------------|----------------|
| 1 <sup>st</sup> | Wap1   | Blue6     | Front Row Wapiti  | Prophecy | 7                | 8.6             | 22          | 125.17         |
| $2^{nd}$        | Wap2   | <b>??</b> | Raincliff Station | ??       | 18               | 12.71           | 22.25       | 118.54         |

# **Non/New Member**



| Place             | Entry# | Bull Name  | Owner            | Sire      |
|-------------------|--------|------------|------------------|-----------|
| $1^{\mathrm{st}}$ | Y401   | Gold Tooth | Front Row Wapiti | Prophecy  |
| 2 <sup>nd</sup>   | G301   | Derecho    | Front Row Wapiti | Roosevelt |
| $3^{ m rd}$       | Wap1   | Blue6      | Front Row Wapiti | Prophecy  |























#### **Open Supreme - Elk Wapiti**







| Place             | Entry # | Bull Name        | Owner                       | Sire    | Judges<br>Credits | Total<br>Weight | Ave<br>Beam | NZCWI<br>Score |
|-------------------|---------|------------------|-----------------------------|---------|-------------------|-----------------|-------------|----------------|
| 1 <sup>st</sup>   | Sup01   | Chevy - (10yr)   | Achnahanat                  | Storm   | 38                | 20.97           | 27.5        | 185.46         |
| $2^{\mathrm{nd}}$ | Supo2   | Yotam - (9yr)    | Tikana Wapiti               | Nepia   | 21.5              | 23.87           | 29          | 185.00         |
| $3^{ m rd}$       | Sup12   | YR6554 (8yr)     | <b>Edendale Farming Ltd</b> | WR501   | 23                | 22.21           | 25.25       | 171.43