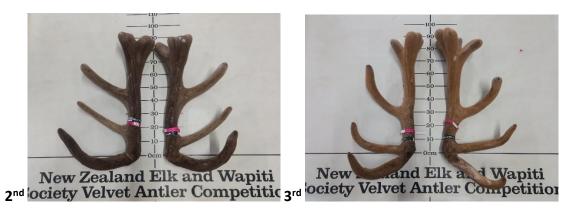

------|-----------------|-------------|----------------|
| 1 <sup>st</sup> | Wap1   | Blue6     | Front Row Wapiti  | Prophecy | 7                | 8.6             | 22          | 125.17         |
| $2^{nd}$        | Wap2   | <b>??</b> | Raincliff Station | ??       | 18               | 12.71           | 22.25       | 118.54         |

# **Non/New Member**



| Place             | Entry# | Bull Name  | Owner            | Sire      |
|-------------------|--------|------------|------------------|-----------|
| $1^{\mathrm{st}}$ | Y401   | Gold Tooth | Front Row Wapiti | Prophecy  |
| 2 <sup>nd</sup>   | G301   | Derecho    | Front Row Wapiti | Roosevelt |
| $3^{ m rd}$       | Wap1   | Blue6      | Front Row Wapiti | Prophecy  |























#### **Open Supreme - Elk Wapiti**







| Place             | Entry # | Bull Name        | Owner                       | Sire    | Judges<br>Credits | Total<br>Weight | Ave<br>Beam | NZCWI<br>Score |
|-------------------|---------|------------------|-----------------------------|---------|-------------------|-----------------|-------------|----------------|
| 1 <sup>st</sup>   | Sup01   | Chevy - (10yr)   | Achnahanat                  | Storm   | 38                | 20.97           | 27.5        | 185.46         |
| $2^{\mathrm{nd}}$ | Supo2   | Yotam - (9yr)    | Tikana Wapiti               | Nepia   | 21.5              | 23.87           | 29          | 185.00         |
| $3^{ m rd}$       | Sup12   | YR6554 (8yr)     | <b>Edendale Farming Ltd</b> | WR501   | 23                | 22.21           | 25.25       | 171.43