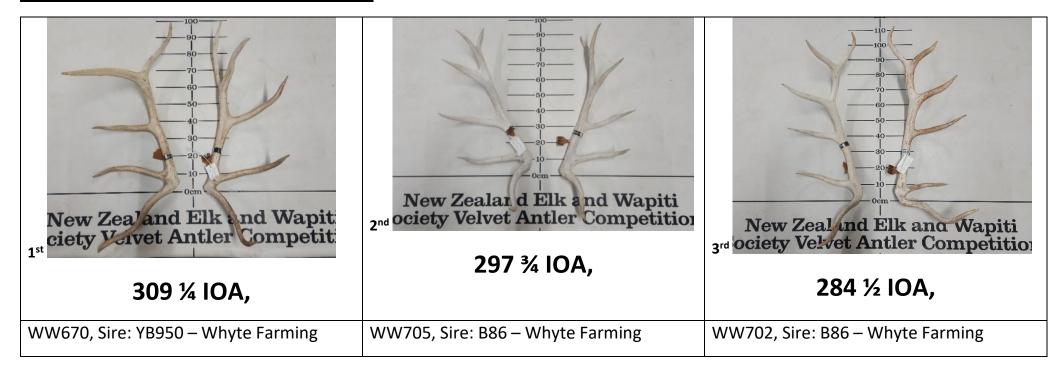

| Legend  | 11                | 20.51           | 34.5        | 170.68         |
| $5^{ m th}$       | Sup11   | YY638 – (7yr)    | <b>Edendale Farming Ltd</b> | Deano   | 25                | 19.61           | 28          | 167.22         |
| $6^{\mathrm{th}}$ | Sup13   | YR6942 – (8yr)   | <b>Edendale Farming Ltd</b> | Seattle | 26.5              | 19.12           | 26.25       | 163.55         |
| $7^{\mathrm{th}}$ | Sup10   | YY543 - (7yr)    | Edendale Farming Ltd        | George  | 30.5              | 16.86           | 27.5        | 159.84         |
| 8 <sup>th</sup>   |         |                  |                             |         |                   |                 |             |                |





















#### **2yr Elk Wapiti Hard Antler – Typical**





















#### **2yr Elk Wapiti Hard Antler – Non Typical**





















#### <u>Open Elk Wapiti Hard Antler – Typical</u>





















#### <u>Open Elk Wapiti Hard Antler – Non Typical</u>





















# **2025 Champion of Champions**



YB936, Whyte Farming "712 ½ IOA, 9yrs"

# **Reserve Champion**



Chevy, Achnahanat "20.97 kg"

"Many thanks to everyone for supporting the Elk Wapiti Society and the NZ Deer Industry"