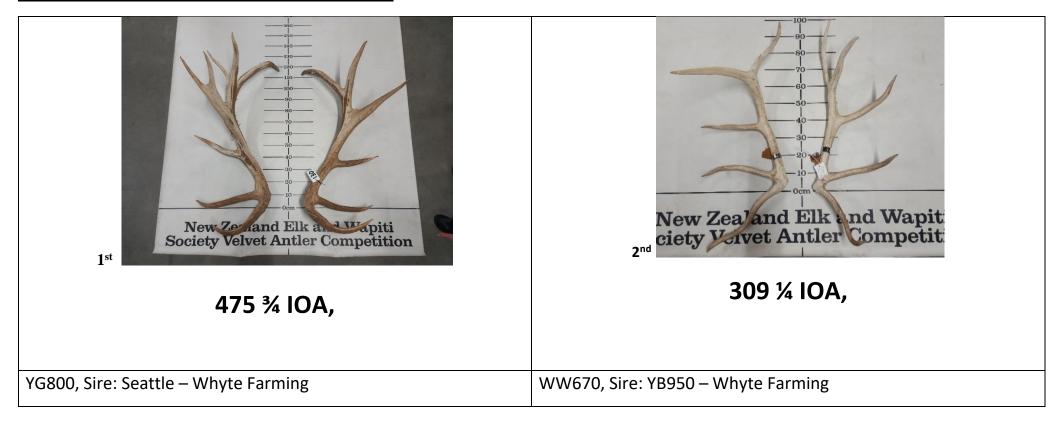

<b>Edendale Farming Ltd</b> | Deano   | 25                | 19.61           | 28          | 167.22         |
| $6^{\mathrm{th}}$ | Sup13   | YR6942 – (8yr)   | <b>Edendale Farming Ltd</b> | Seattle | 26.5              | 19.12           | 26.25       | 163.55         |
| $7^{\mathrm{th}}$ | Sup10   | YY543 - (7yr)    | Edendale Farming Ltd        | George  | 30.5              | 16.86           | 27.5        | 159.84         |
| 8 <sup>th</sup>   |         |                  |                             |         |                   |                 |             |                |





















#### **2yr Elk Wapiti Hard Antler – Typical**





















#### **2yr Elk Wapiti Hard Antler – Non Typical**





















#### <u>Open Elk Wapiti Hard Antler – Typical</u>





















#### <u>Open Elk Wapiti Hard Antler – Non Typical</u>





















# **2025 Champion of Champions**



YB936, Whyte Farming "712 ½ IOA, 9yrs"

# **Reserve Champion**



Chevy, Achnahanat "20.97 kg"

"Many thanks to everyone for supporting the Elk Wapiti Society and the NZ Deer Industry"