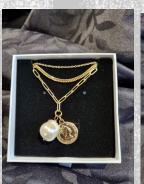

#### Womans gift pack

In the dog box... dig your way out with this stunning package for the woman in your life.

- Bottle of Quartz Reef Methode Traditionnelle Brut (Central Otago)- Donated by SBDFA
- Hand wash and Lotion Set- Donated by Winton Pharmacy
- \$100 Designer Bank Voucher- Donated by Designer Bank
- Aqua Salon and Spa Voucher- Donated by Aqua Salon and Spa
- L & G Swarovski Crystal Collier Necklace Value \$159.00-Donated by Jane Campbell
- Matching L & G Swarovski Cascade Earrings Value \$99.90-Donated by Jane Campbell
- Steel ME Multi Chain, Coin and Pearl Value \$79.00- Donated Jane Campbell

Total value: over \$500

**NZ Deer Farmers Association** 

Donated by Jane Campbell, Winton Pharmacy, Designer Bank, SBDFA and Aqua Salon