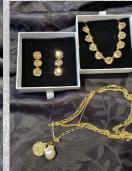

#### Womans gift pack

In the dog box... dig your way out with this stunning package for the woman in your life.

- Bottle of Quartz Reef Methode Traditionnelle Brut (Central Otago)- Donated by SBDFA
- Hand wash and Lotion Set- Donated by Winton Pharmacy
- \$100 Designer Bank Voucher- Donated by Designer Bank
- Aqua Salon and Spa Voucher- Donated by Aqua Salon and Spa
- L & G Swarovski Crystal Collier Necklace Value \$159.00-Donated by Jane Campbell
- Matching L & G Swarovski Cascade Earrings Value \$99.90-Donated by Jane Campbell
- Steel ME Multi Chain, Coin and Pearl Value \$79.00- Donated Jane Campbell

Total value: over \$500

**NZ Deer Farmers Association** 

Donated by Jane Campbell, Winton Pharmacy, Designer Bank, SBDFA and Aqua Salon