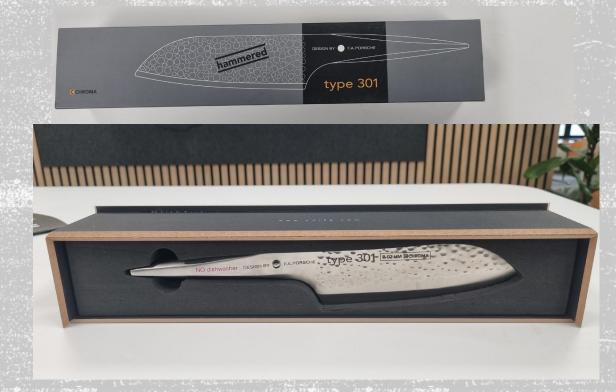

# Lot 2 LA Porche Hammered Knife

#### Very stylish Hammered 301 LA Porche knife

Legendary sharpness and fatigue-free handles!

Not only beautiful in design, but superior functionality, with the hammer technique leaving space for a small air cushion between the knife and the material to be cut-therefore having a non-stick effect.