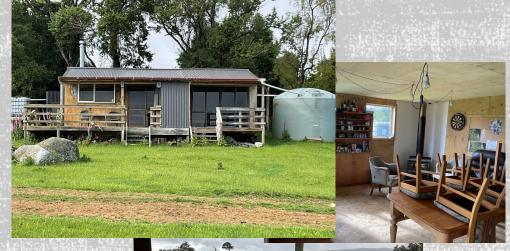

# Russell and Trish Marshall Hut and Hunting package

Two nights at Russell and Trish Marshall lodge/hut and meat hunting

Sleeps 8-10

Own pots, pans and gas ring for cooking 60L chilly bin for the bevvies and food

Flush toilet, Hanging shower

Meat safe

Hunting is fallow deer- meat only

Ideal for young hunter to shoot first deer or learner adults

Also opportunities for photographers or painters with mountain views of Fiordland!

Time to suit both parties but by the end of March

Kindly donated by: Russell and Trish Marshall