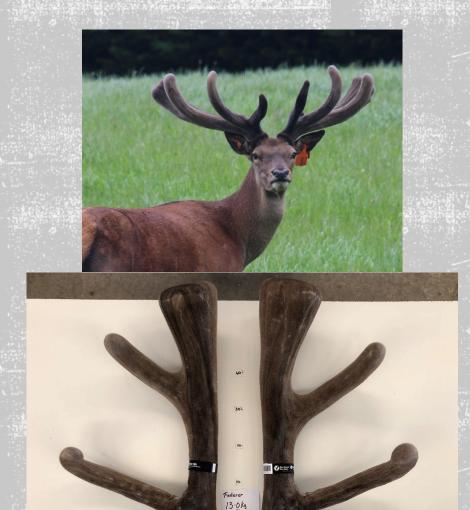

#### Federer

Federer is a very big framed own bred stag, with bomb proof temperament.

Velvet weights:

3yr velvet - 7.6 kgs SA2

4yr velvet - 9.6kgs SA2

5yr velvet -11.2 kgs SA2

6yr velvet - 12.4 kgs SA2

7yr velvet - 13 kgs SA2

For info on pedigree please contact Peter Allan

NZ Deer Farmers Association

Kindly donated by: Maple Valley Deer