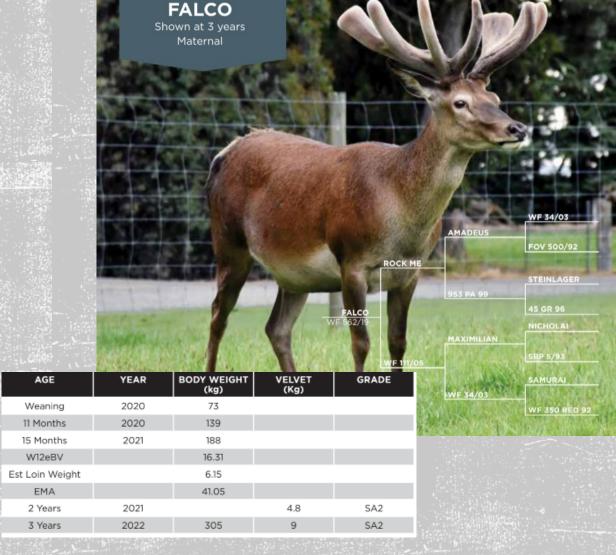

# Lot 4 5x Straws Semen:

#### Falco

Two of our most recognised and proven bloodlines- Sired by our superstar Rock Me out of a Maximillian hind who is a full sister to WF144, going back to one of our most proven dams in stud matriarch 350 Red.

Falco is an impressive stag with good growth rates, weaning 73kg and achieving 188kg at 15 months. He has a massive loin weight of 6.15kg which is exceptional for his type, as is his deep thickset body. As a 2 year old, Falco cut a respectable 4.8kg of SA 2, increasing to an impressive 9kg of clean, heavy SA2 velvet antler at 3 years of age.

This stag is a true asset to the stud, Falco is the complete package for what the Wilkins Farming Co stud has been aiming to achieve.

NZDFA

Kindly donated by: Wilkins Farming Ltd