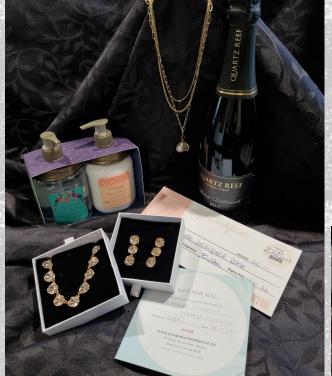

#### Womans gift pack

In the dog box... dig your way out with this stunning package for the woman in your life.

- Bottle of Quartz Reef Methode Traditionnelle Brut (Central Otago)- Donated by SBDFA
- Hand wash and Lotion Set- Donated by Winton Pharmacy
- \$100 Designer Bank Voucher- Donated by Designer Bank
- Aqua Salon and Spa Voucher- Donated by Aqua Salon and Spa
- L & G Swarovski Crystal Collier Necklace Value \$159.00-Donated by Jane Campbell
- Matching L & G Swarovski Cascade Earrings Value \$99.90-Donated by Jane Campbell
- Steel ME Multi Chain, Coin and Pearl Value \$79.00- Donated Jane Campbell

Total value: over \$500

**NZ Deer Farmers Association** 

Donated by Jane Campbell, Winton Pharmacy, Designer Bank, SBDFA and Aqua Salon