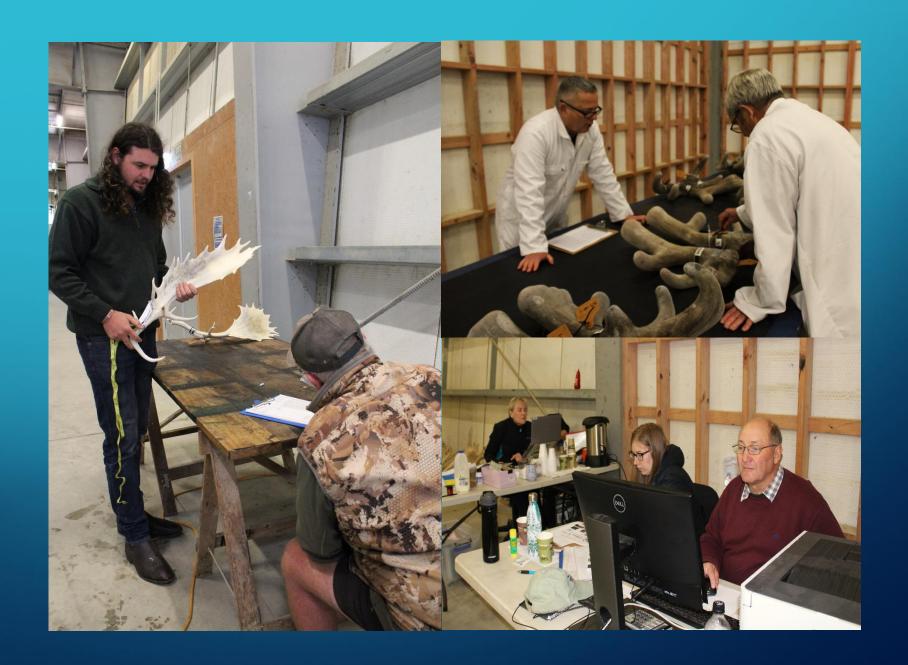

# AWARDS DINNER 2023 NORTH ISLAND VELVET COMPETITION



#### 2023 North Island Velvet Competition Results

#### Main Sponsors:







































# THANK YOU TO OUR JUDGES AND HELPERS

**Velvet Judges:** 

Tom Loveridge & Rhys Griffiths

**Hard Antler Judge:** 

**Brent Moody** 

**Commercial Red:** 

Graham Cudby-Walker

**PROVELCO DOUBLE:** 

Steve Borlan

### Hard at work



DISCUSSION IS WORK... ISN'T IT?









### CLASS 1: CHAMPION RED VELVET

SPONSORED BY



### 1 St CHAMPION RED VELVET



Sponsored by



F. J. RAMSEY
INVESTMENT LTD

14.77 kgs

### 2<sup>nd</sup> CHAMPION RED VELVET



Sponsored by



FOREST ROAD FARM

13.94 kgs

### 3rd CHAMPION RED VELVET



Sponsored by



LONGBROOK

13.47 kgs







### CLASS 2: CHAMPION ELK/WAPITI VELVET

SPONSORED BY

**NO ENTRIES** 









#### CLASS 3: 3 YEAR RED VELVET