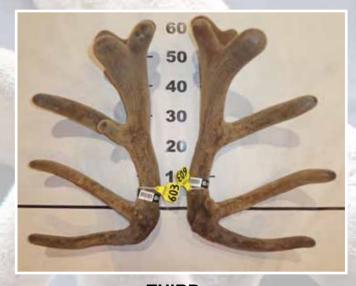

# THREE YEAR ELK/WAPITI SECTION

Southland Branch NZDFA Cup

Sponsored by FMG

**FIRST** 

**SECOND** 

THIRD

|   |    | No  | Points | Wgt (kg) | Stag Name  | Age | Sire     | Competitor            | Address |
|---|----|-----|--------|----------|------------|-----|----------|-----------------------|---------|
| 1 | st | 601 | 28.51  | 11.06    | LBlue5     | 3   | Blue 15  | Littlebourne Farm Ltd | Winton  |
| 2 | nd | 602 | 30.00  | 13.24    | Gold Tooth | 3   | Prophecy | Tikana                | Winton  |
| 3 | rd | 603 | 45.80  | 10.86    | Glitz      | 3   | Legacy   | Tikana                | Winton  |