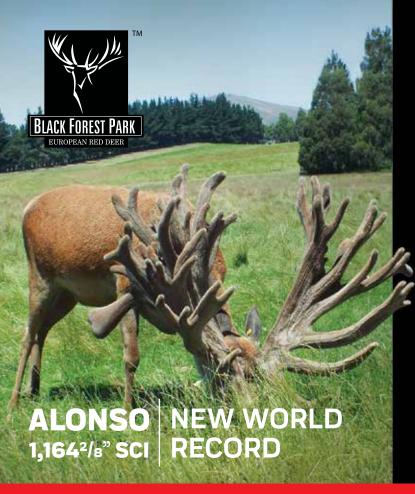

# 2024 SIRE SALE

9 January at 2:30 pm on farm at McDonald Road, Outram and on bidr®. Offering 2 & 3 year old Sire stags selected for...

### VENISON

- Superior growth rates
- Early calving
- Eye muscle area

### VELVET

Heavy, clean velvet heads with traditional style

### TROPHY

Long, wide, attractive high scoring heads

Boost your herds' performance with superior genetics from Black Forest Park. Catalogues will be mailed late December, available for download from our website and uploaded into the bidr® auction platform.

### **Breeders of the World's biggest Red Stags**

**Q** 027 276 0664

richard@blackforest.co.nz

blackforest.nz

f /blackforest.nz

Contact Lynne Currie Mobile 0274 952 461 E-mail lynne@deerai.co.nz deerai.co.nz