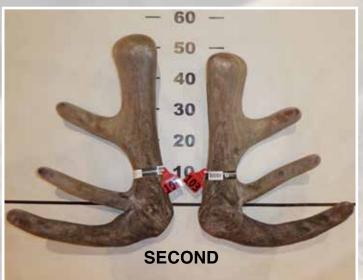

# OPEN RED VELVET SECTION

**Rural Livestock Limited** 

|     | No  | <b>Points</b> | Wgt (kg) | Stag Name       | Age | Sire        | Competitor                | Address      |
|-----|-----|---------------|----------|-----------------|-----|-------------|---------------------------|--------------|
| 1st | 104 | 17.41         | 14.76    | Br255           | 7   | 0           | FJ Ramsey Investments Ltd | Rotorua      |
| 2nd | 103 | 35.40         | 13.94    | Lazarus         | 7   | Joseph      | Forest Road Farm          | Waipawa      |
| 3rd | 102 | 40.58         | 11.22    | 15-691          | 8   | Maestro     | <b>Brock Deer</b>         | Merino Downs |
| 4th | 107 | 44.00         | 14.92    | 480             | 7   | 317         | Cruse Deer                | Tuatapere    |
| 5th | 105 | 51.54         | 14.32    | <b>Emirates</b> | 6   | Harlem      | James Hudson              | Timaru       |
| 6th | 101 | 52.22         | 11.44    | JC              | 6   | Grafanarkis | Netherdale Red Deer       | Balfour      |
| 7th | 106 | 81.15         | 11.48    | P2              | 7   | Lu Kang     | J Scorgie                 | Outram       |