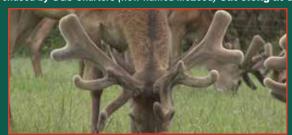

# FOUR YEAR RED SECTION

Trish & John Fogarty

Deer and Livestock Cup

|      | No  | <b>Points</b> | Wgt (kg) | Stag Name | Age | Sire     | Competitor                | Address        |
|------|-----|---------------|----------|-----------|-----|----------|---------------------------|----------------|
| 1st  | 408 | 31.19         | 10.82    | 19-2004   | 4   | Bronx    | Peel Forest Estate        | Geraldine      |
| 2nd  | 405 | 35.04         | 12.14    | Noah      | 4   | Harley   | Tayles Deer               | Riversdale     |
| 3rd  | 407 | 36.74         | 12.92    | Fenton    | 4   | Bronx    | Peel Forest Estate        | Geraldine      |
| 4th  | 401 | 40.30         | 10.06    | W13       | 4   | 241      | B.A.D. Deer               | Riverton       |
| 5th  | 403 | 47.86         | 12.9     | Black 82  | 4   | Bluerock | Blue Willow               | Winton         |
| 6th  | 413 | 49.05         | 8.56     | 19-271    | 4   | 14-164   | Nelson Farming            | Lochiel        |
| 7th  | 406 | 50.13         | 12.48    | 19-300    | 4   | Foggy    | Henry Pearse              | Pleasant Point |
| 8th  | 404 | 53.04         | 9.92     | 290-19    | 4   | Joseph   | Magnum Velvet             | Bluff          |
| 9th  | 411 | 53.52         | 10.44    | 347       | 4   | 530      | Cruse Deer                | Tuatapere      |
| 10th | 402 | 53.90         | 11.32    | Ultra     | 4   | Emerson  | Brock Deer                | Merino Downs   |
| 11th | 409 | 55.60         | 9.1      | Irwin     | 4   | Matai    | Forest Road Farm          | Waipawa        |
| 12th | 410 | 56.44         | 9.86     | GR302     | 4   | 0        | FJ Ramsey Investments Ltd | Rotorua        |
| 13th | 412 | 56.93         | 9.46     | 19-166    | 4   | 12-188   | Nelson Farming            | Lochiel        |