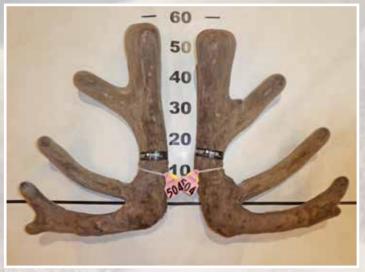

# FOUR YEAR RED SECTION

Trish & John Fogarty

Deer and Livestock Cup

|      | No  | <b>Points</b> | Wgt (kg) | Stag Name | Age | Sire     | Competitor                | Address        |
|------|-----|---------------|----------|-----------|-----|----------|---------------------------|----------------|
| 1st  | 408 | 31.19         | 10.82    | 19-2004   | 4   | Bronx    | Peel Forest Estate        | Geraldine      |
| 2nd  | 405 | 35.04         | 12.14    | Noah      | 4   | Harley   | Tayles Deer               | Riversdale     |
| 3rd  | 407 | 36.74         | 12.92    | Fenton    | 4   | Bronx    | Peel Forest Estate        | Geraldine      |
| 4th  | 401 | 40.30         | 10.06    | W13       | 4   | 241      | B.A.D. Deer               | Riverton       |
| 5th  | 403 | 47.86         | 12.9     | Black 82  | 4   | Bluerock | Blue Willow               | Winton         |
| 6th  | 413 | 49.05         | 8.56     | 19-271    | 4   | 14-164   | Nelson Farming            | Lochiel        |
| 7th  | 406 | 50.13         | 12.48    | 19-300    | 4   | Foggy    | Henry Pearse              | Pleasant Point |
| 8th  | 404 | 53.04         | 9.92     | 290-19    | 4   | Joseph   | Magnum Velvet             | Bluff          |
| 9th  | 411 | 53.52         | 10.44    | 347       | 4   | 530      | Cruse Deer                | Tuatapere      |
| 10th | 402 | 53.90         | 11.32    | Ultra     | 4   | Emerson  | Brock Deer                | Merino Downs   |
| 11th | 409 | 55.60         | 9.1      | Irwin     | 4   | Matai    | Forest Road Farm          | Waipawa        |
| 12th | 410 | 56.44         | 9.86     | GR302     | 4   | 0        | FJ Ramsey Investments Ltd | Rotorua        |
| 13th | 412 | 56.93         | 9.46     | 19-166    | 4   | 12-188   | Nelson Farming            | Lochiel        |