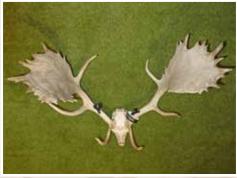

# OPEN SECTION

### **CHAMPION**

Champion

Reserve

# No Wgt (kg) Stag Name Age 104 14.76 Br255 7 304 9.54 20183 3

**RESERVE CHAMPION** 

| Sire  | Competitor                | Address |
|-------|---------------------------|---------|
| 0     | FJ Ramsey Investments Ltd | Rotorua |
| Bronx | Netherdale Red Deer       | Balfour |