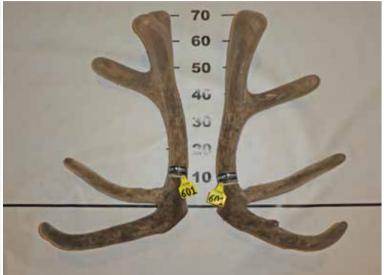

# THREE YEAR ELK/WAPITI SECTION

Southland Branch NZDFA Cup

Sponsored by FMG

**FIRST** 

**SECOND** 

THIRD

|   |    | No  | Points | Wgt (kg) | Stag Name  | Age | Sire     | Competitor            | Address |
|---|----|-----|--------|----------|------------|-----|----------|-----------------------|---------|
| 1 | st | 601 | 28.51  | 11.06    | LBlue5     | 3   | Blue 15  | Littlebourne Farm Ltd | Winton  |
| 2 | nd | 602 | 30.00  | 13.24    | Gold Tooth | 3   | Prophecy | Tikana                | Winton  |
| 3 | rd | 603 | 45.80  | 10.86    | Glitz      | 3   | Legacy   | Tikana                | Winton  |