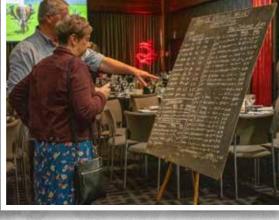

Above: Guests view the velvet competition entries in 2022.
Right top: Tony and Michelle Roberts look over historic results at last year's event. Chalk and blackboard have long since been replaced by computers.
Right bottom: Table settings at last year's awards dinner, celebrating 40 years of the national competition.