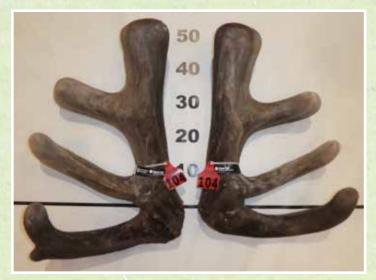

# OPEN RED VELVET SECTION

**Rural Livestock Limited** 

|     | No  | <b>Points</b> | Wgt (kg) | Stag Name       | Age | Sire        | Competitor                | Address      |
|-----|-----|---------------|----------|-----------------|-----|-------------|---------------------------|--------------|
| 1st | 104 | 17.41         | 14.76    | Br255           | 7   | 0           | FJ Ramsey Investments Ltd | Rotorua      |
| 2nd | 103 | 35.40         | 13.94    | Lazarus         | 7   | Joseph      | Forest Road Farm          | Waipawa      |
| 3rd | 102 | 40.58         | 11.22    | 15-691          | 8   | Maestro     | <b>Brock Deer</b>         | Merino Downs |
| 4th | 107 | 44.00         | 14.92    | 480             | 7   | 317         | Cruse Deer                | Tuatapere    |
| 5th | 105 | 51.54         | 14.32    | <b>Emirates</b> | 6   | Harlem      | James Hudson              | Timaru       |
| 6th | 101 | 52.22         | 11.44    | JC              | 6   | Grafanarkis | Netherdale Red Deer       | Balfour      |
| 7th | 106 | 81.15         | 11.48    | P2              | 7   | Lu Kang     | J Scorgie                 | Outram       |

# No Wgt (kg) Stag Name Age 104 14.76 Br255 7 304 9.54 20183 3

**RESERVE CHAMPION** 

| Sire  | Competitor                | Address |
|-------|---------------------------|---------|
| 0     | FJ Ramsey Investments Ltd | Rotorua |
| Bronx | Netherdale Red Deer       | Balfour |