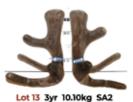

tag Name | Age | Sire     | Competitor                 | Address  |
|-----|-----|---------------|----------|-----------|-----|----------|----------------------------|----------|
| 1st | 201 | 34.09         | 21.34    | Tombstone | 7   | Arizona  | <b>Clachanburn Station</b> | Patearoa |
| 2nd | 203 | 39.81         | 24.28    | Ureka     | 6   | Savannah | Mayfield Elk               | Winton   |
| 3rd | 202 | 71.45         | 17.74    | Green Tag | 10  | Nepia    | J &R Batley                | Taihape  |

The Southland Branch of The New Zealand Deer Farmers Association thanks Netherdale Red Deer Stud, Altrive Red Deer,

Duncan New Zealand, Wilkins Farming Co and Merchant of Venison for their continued support of the Awards Dinner.











Supreme Champion 3yr old BRONX - 5yr 17.28kg SA2





Lot 12 3yr 9.52kg SA2

## 37th Annual Sire Stag Sale 10th January 2024 at 12 noon

On offer:

25 x 3yr old Sire Stags 8 Wiltshire 2th Rams

Catalogue available online at www.netherdale.co.nz or through Bidr.

### For all enquiries contact:

David Stevens 03 201 6330, 0274 331 383 netherdale@xtra.co.nz

Ben Beadle 0277 281 052 (or your local PGG Wrightson agent)

461 Glenure Road, Balfour, Southland 9776

www.netherdale.co.nz



Geoff, Andy and Samantha Elder Andy: 02102722573

Join us for our a13th annual on-farm sale

### Thursday 11th January at 5.30pm and BIDR

Offering approximately 25 sire stags, 50 2yr velveting stags, semen and 50 yearling hinds for sale



ALT 145-17



Selling progeny from

- ALT 145-17
- Worsley
- Glaisnock
- 106-18
- ALT 34-14
- Southern man
- ALT 211-15
- 7