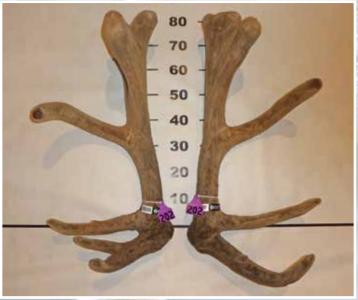

## TROPHY ANTLER SECTION

Elk Wapiti Society NZ Trophy

| FIRST | SECOND | THIRD |
|-------|--------|-------|
|       |        |       |

| Wapiti (Typical) |     |         |          |                |     |         |                |                       |
|------------------|-----|---------|----------|----------------|-----|---------|----------------|-----------------------|
|                  | No  | Points  | Wgt (kg) | Stag Name      | Age | Sire    | Competitor     | Address               |
| 1st              | 802 | 512 7/8 | 17.58    | Detroit YR6978 | 6   | Y129    | Whyte Farming  | Ashburton             |
| 2nd              | 803 | 498 1/8 | 18.92    | Tui YB950      | 8   | Seattle | Whyte Farming  | Ashburton             |
| 3rd              | 804 | 454 3/8 | 16.62    | Blue 9         | 9   |         | Raincliff Deer | <b>Pleasant Point</b> |
| 4th              | 805 | 442 5/8 | 18.84    | Y6 801         | 8   | Seattle | Whyte Farming  | Ashburton             |
| 5th              | 806 | 320 5/8 | 4.94     | GG599          | 2   | 093     | Whyte Farming  | Ashburton             |

**FIRST** 

| Wapiti (Non Typical) |     |         |          |               |     |        |               |           |
|----------------------|-----|---------|----------|---------------|-----|--------|---------------|-----------|
|                      | No  | Points  | Wgt (kg) | Stag Name     | Age | Sire   | Competitor    | Address   |
| 1st                  | 801 | 605 3/8 | 22.16    | Chicago YB936 | 8   | Pointy | Whyte Farming | Ashburton |