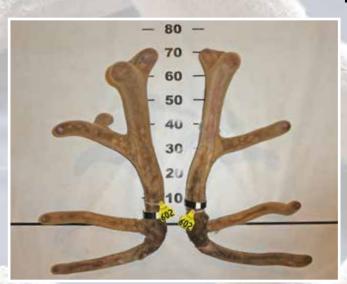

# FIVE YEAR RED SECTION

**Downlands Deer Transport** 

**FIRST** 

**SECOND** 

**THIRD** 

|     | No  | Points | Wgt (kg) | Stag Name | Age | Sire   | Competitor              | Address         |
|-----|-----|--------|----------|-----------|-----|--------|-------------------------|-----------------|
| 1st | 505 | 35.55  | 11.58    | 460       | 5   | 530    | Cruse Deer              | Tuatapere       |
| 2nd | 504 | 35.92  | 12.38    | 106/18    | 5   | Harlem | <b>Altrive Red Deer</b> | Riversdale      |
| 3rd | 502 | 38.45  | 10.68    | Brinks    | 5   | Foggy  | Lillburn Deer Ltd       | Lillburn Valley |
| 4th | 501 | 42.94  | 9.34     | P935      | 5   | 299    | B.A.D. Deer             | Riverton        |
| 5th | 507 | 47.34  | 10.46    | 18-47     | 5   | 14-164 | <b>Nelson Farming</b>   | Lochiel         |
| 6th | 506 | 48.00  | 14.58    | Mark      | 5   | Emmit  | Cruse Deer              | Tuatapere       |
| 7th | 503 | 66.42  | 12.06    | Blue 14   | 5   | Maple  | Blue Willow             | Winton          |
|     |     |        |          |           |     |        |                         |                 |