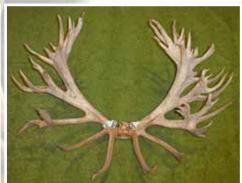

### RED TROPHY ANTLER **SECTION Xcell Cup**

| FIRST | SECOND | THIRD |
|-------|--------|-------|
|       |        |       |

|     | No  | Points  | Wgt (kg) | Stag Name    | Age | Sire     | Competitor    | Address          |  |
|-----|-----|---------|----------|--------------|-----|----------|---------------|------------------|--|
| 1st | 904 | 762 1/8 | 16.38    | Disturbed    | 4   | Zinny    | Adlam Family  | Palmerston North |  |
| 2nd | 905 | 731 5/8 | 21.00    | Jameson      | 7   | Imbrius  | Whyte Farming | Ashburton        |  |
| 3rd | 903 | 696 6/8 | 16.56    | Big Thickett | 5   | Thickett | C Petersen    | Pleasant Point   |  |
| 4th | 902 | 683 2/8 | 17.44    | Neville      | 8   | Kallis   | C Petersen    | Pleasant Point   |  |
| 5th | 901 | 669 6/8 | 13.30    | Henry-Wider  | 5   | Apex     | MK Dempsey    | Darfield         |  |
|     |     |         |          |              |     |          |               |                  |  |

Trophy Antler DOES NOT include span and burr measurements. NZDFA Competition Score. (Score units are inches of antler)