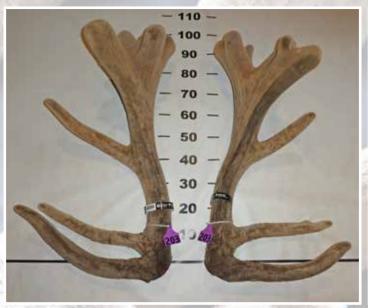

### RED TROPHY ANTLER **SECTION Xcell Cup**

| FIRST | SECOND | THIRD |
|-------|--------|-------|
|       |        |       |

|     | No  | Points  | Wgt (kg) | Stag Name    | Age | Sire     | Competitor    | Address          |  |
|-----|-----|---------|----------|--------------|-----|----------|---------------|------------------|--|
| 1st | 904 | 762 1/8 | 16.38    | Disturbed    | 4   | Zinny    | Adlam Family  | Palmerston North |  |
| 2nd | 905 | 731 5/8 | 21.00    | Jameson      | 7   | Imbrius  | Whyte Farming | Ashburton        |  |
| 3rd | 903 | 696 6/8 | 16.56    | Big Thickett | 5   | Thickett | C Petersen    | Pleasant Point   |  |
| 4th | 902 | 683 2/8 | 17.44    | Neville      | 8   | Kallis   | C Petersen    | Pleasant Point   |  |
| 5th | 901 | 669 6/8 | 13.30    | Henry-Wider  | 5   | Apex     | MK Dempsey    | Darfield         |  |
|     |     |         |          |              |     |          |               |                  |  |

Trophy Antler DOES NOT include span and burr measurements. NZDFA Competition Score. (Score units are inches of antler)