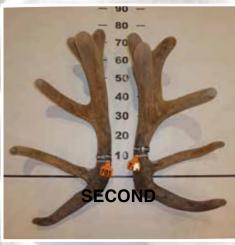

# THREE YEAR ELK/WAPITI SECTION

Southland Branch NZDFA Cup

Sponsored by FMG

**FIRST** 

**SECOND** 

THIRD

|   |    | No  | Points | Wgt (kg) | Stag Name  | Age | Sire     | Competitor            | Address |
|---|----|-----|--------|----------|------------|-----|----------|-----------------------|---------|
| 1 | st | 601 | 28.51  | 11.06    | LBlue5     | 3   | Blue 15  | Littlebourne Farm Ltd | Winton  |
| 2 | nd | 602 | 30.00  | 13.24    | Gold Tooth | 3   | Prophecy | Tikana                | Winton  |
| 3 | rd | 603 | 45.80  | 10.86    | Glitz      | 3   | Legacy   | Tikana                | Winton  |