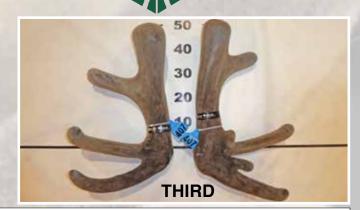

# FOUR YEAR RED SECTION

Trish & John Fogarty

Deer and Livestock Cup

|      | No  | <b>Points</b> | Wgt (kg) | Stag Name | Age | Sire     | Competitor                | Address        |
|------|-----|---------------|----------|-----------|-----|----------|---------------------------|----------------|
| 1st  | 408 | 31.19         | 10.82    | 19-2004   | 4   | Bronx    | Peel Forest Estate        | Geraldine      |
| 2nd  | 405 | 35.04         | 12.14    | Noah      | 4   | Harley   | Tayles Deer               | Riversdale     |
| 3rd  | 407 | 36.74         | 12.92    | Fenton    | 4   | Bronx    | Peel Forest Estate        | Geraldine      |
| 4th  | 401 | 40.30         | 10.06    | W13       | 4   | 241      | B.A.D. Deer               | Riverton       |
| 5th  | 403 | 47.86         | 12.9     | Black 82  | 4   | Bluerock | Blue Willow               | Winton         |
| 6th  | 413 | 49.05         | 8.56     | 19-271    | 4   | 14-164   | Nelson Farming            | Lochiel        |
| 7th  | 406 | 50.13         | 12.48    | 19-300    | 4   | Foggy    | Henry Pearse              | Pleasant Point |
| 8th  | 404 | 53.04         | 9.92     | 290-19    | 4   | Joseph   | Magnum Velvet             | Bluff          |
| 9th  | 411 | 53.52         | 10.44    | 347       | 4   | 530      | Cruse Deer                | Tuatapere      |
| 10th | 402 | 53.90         | 11.32    | Ultra     | 4   | Emerson  | Brock Deer                | Merino Downs   |
| 11th | 409 | 55.60         | 9.1      | Irwin     | 4   | Matai    | Forest Road Farm          | Waipawa        |
| 12th | 410 | 56.44         | 9.86     | GR302     | 4   | 0        | FJ Ramsey Investments Ltd | Rotorua        |
| 13th | 412 | 56.93         | 9.46     | 19-166    | 4   | 12-188   | Nelson Farming            | Lochiel        |