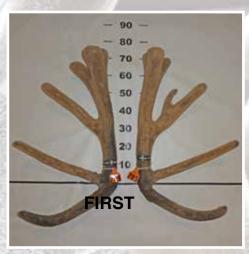

# OPEN RED VELVET SECTION

**Rural Livestock Limited** 

|     | No  | <b>Points</b> | Wgt (kg) | Stag Name       | Age | Sire        | Competitor                | Address      |
|-----|-----|---------------|----------|-----------------|-----|-------------|---------------------------|--------------|
| 1st | 104 | 17.41         | 14.76    | Br255           | 7   | 0           | FJ Ramsey Investments Ltd | Rotorua      |
| 2nd | 103 | 35.40         | 13.94    | Lazarus         | 7   | Joseph      | Forest Road Farm          | Waipawa      |
| 3rd | 102 | 40.58         | 11.22    | 15-691          | 8   | Maestro     | <b>Brock Deer</b>         | Merino Downs |
| 4th | 107 | 44.00         | 14.92    | 480             | 7   | 317         | Cruse Deer                | Tuatapere    |
| 5th | 105 | 51.54         | 14.32    | <b>Emirates</b> | 6   | Harlem      | James Hudson              | Timaru       |
| 6th | 101 | 52.22         | 11.44    | JC              | 6   | Grafanarkis | Netherdale Red Deer       | Balfour      |
| 7th | 106 | 81.15         | 11.48    | P2              | 7   | Lu Kang     | J Scorgie                 | Outram       |