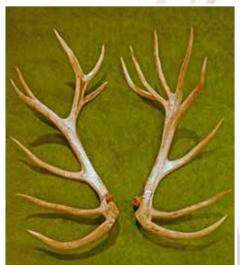

# FOUR YEAR ELK/WAPITI SECTION

### Elk Wapiti Society NZ Trophy

|   |    | No  | Points | Wgt (kg) | Stag Name | Age | Sire   | Competitor            | Address               |
|---|----|-----|--------|----------|-----------|-----|--------|-----------------------|-----------------------|
| 1 | st | 703 | 19.00  | 15.84    | 19-730    | 4   | Green1 | Raincliff Deer        | <b>Pleasant Point</b> |
| 2 | nd | 701 | 37.12  | 15.66    | Resolute  | 4   | Bigwig | Clachanburn Station   | Patearoa              |
| 3 | rd | 702 | 56.28  | 10.96    | Y5        | 4   | Crikey | Littlebourne Farm Ltd | Winton                |