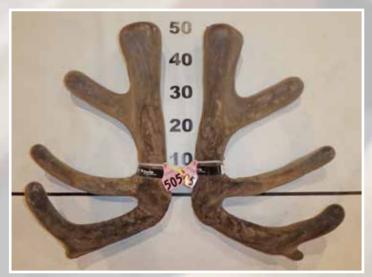

# FIVE YEAR RED SECTION

**Downlands Deer Transport** 

**FIRST** 

**SECOND** 

**THIRD** 

|     | No  | Points | Wgt (kg) | Stag Name | Age | Sire   | Competitor              | Address         |
|-----|-----|--------|----------|-----------|-----|--------|-------------------------|-----------------|
| 1st | 505 | 35.55  | 11.58    | 460       | 5   | 530    | Cruse Deer              | Tuatapere       |
| 2nd | 504 | 35.92  | 12.38    | 106/18    | 5   | Harlem | <b>Altrive Red Deer</b> | Riversdale      |
| 3rd | 502 | 38.45  | 10.68    | Brinks    | 5   | Foggy  | Lillburn Deer Ltd       | Lillburn Valley |
| 4th | 501 | 42.94  | 9.34     | P935      | 5   | 299    | B.A.D. Deer             | Riverton        |
| 5th | 507 | 47.34  | 10.46    | 18-47     | 5   | 14-164 | <b>Nelson Farming</b>   | Lochiel         |
| 6th | 506 | 48.00  | 14.58    | Mark      | 5   | Emmit  | Cruse Deer              | Tuatapere       |
| 7th | 503 | 66.42  | 12.06    | Blue 14   | 5   | Maple  | Blue Willow             | Winton          |
|     |     |        |          |           |     |        |                         |                 |