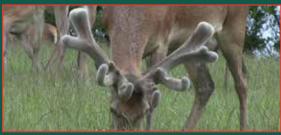

### RED TROPHY ANTLER **SECTION Xcell Cup**

| FIRST | SECOND | THIRD |
|-------|--------|-------|
|       |        |       |

|     | No  | Points  | Wgt (kg) | Stag Name    | Age | Sire     | Competitor    | Address          |  |
|-----|-----|---------|----------|--------------|-----|----------|---------------|------------------|--|
| 1st | 904 | 762 1/8 | 16.38    | Disturbed    | 4   | Zinny    | Adlam Family  | Palmerston North |  |
| 2nd | 905 | 731 5/8 | 21.00    | Jameson      | 7   | Imbrius  | Whyte Farming | Ashburton        |  |
| 3rd | 903 | 696 6/8 | 16.56    | Big Thickett | 5   | Thickett | C Petersen    | Pleasant Point   |  |
| 4th | 902 | 683 2/8 | 17.44    | Neville      | 8   | Kallis   | C Petersen    | Pleasant Point   |  |
| 5th | 901 | 669 6/8 | 13.30    | Henry-Wider  | 5   | Apex     | MK Dempsey    | Darfield         |  |
|     |     |         |          |              |     |          |               |                  |  |

Trophy Antler DOES NOT include span and burr measurements. NZDFA Competition Score. (Score units are inches of antler)