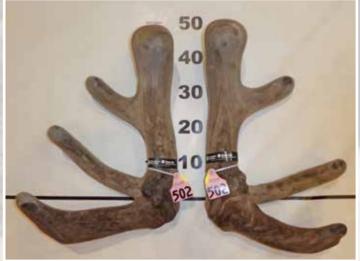

# FIVE YEAR RED SECTION

**Downlands Deer Transport** 

**FIRST** 

**SECOND** 

**THIRD** 

|     | No  | Points | Wgt (kg) | Stag Name | Age | Sire   | Competitor              | Address         |
|-----|-----|--------|----------|-----------|-----|--------|-------------------------|-----------------|
| 1st | 505 | 35.55  | 11.58    | 460       | 5   | 530    | Cruse Deer              | Tuatapere       |
| 2nd | 504 | 35.92  | 12.38    | 106/18    | 5   | Harlem | <b>Altrive Red Deer</b> | Riversdale      |
| 3rd | 502 | 38.45  | 10.68    | Brinks    | 5   | Foggy  | Lillburn Deer Ltd       | Lillburn Valley |
| 4th | 501 | 42.94  | 9.34     | P935      | 5   | 299    | B.A.D. Deer             | Riverton        |
| 5th | 507 | 47.34  | 10.46    | 18-47     | 5   | 14-164 | <b>Nelson Farming</b>   | Lochiel         |
| 6th | 506 | 48.00  | 14.58    | Mark      | 5   | Emmit  | Cruse Deer              | Tuatapere       |
| 7th | 503 | 66.42  | 12.06    | Blue 14   | 5   | Maple  | Blue Willow             | Winton          |
|     |     |        |          |           |     |        |                         |                 |