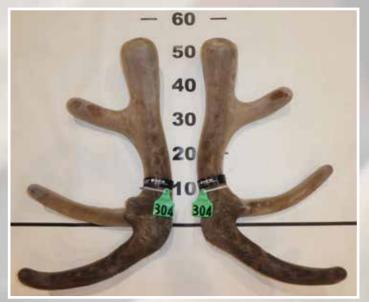

# Southland Branch NZDFA Cup

**FIRST** 

**SECOND** 

**THIRD** 

|      | No  | <b>Points</b> | Wgt (kg) | Stag Name | Age | Sire           | Competitor          | Address        |
|------|-----|---------------|----------|-----------|-----|----------------|---------------------|----------------|
| 1st  | 304 | 29.30         | 9.54     | 20183     | 3   | Bronx          | Netherdale Red Deer | Balfour        |
| 2nd  | 310 | 36.90         | 8.94     | 31        | 3   | 317            | Cruse Deer          | Tuatapere      |
| 3rd  | 312 | 39.16         | 9.66     | 130       | 3   | 699            | Dalmore Deer        | Otautau        |
| 4th  | 313 | 40.54         | 9.06     | 121       | 3   | 699            | Dalmore Deer        | Otautau        |
| 5th  | 311 | 47.60         | 10.72    | 184       | 3   | Tommy Good Boy | Cruse Deer          | Tuatapere      |
| 6th  | 309 | 53.08         | 7.88     | 20519     | 3   | Husky          | Peel Forest Estate  | Geraldine      |
| 7th  | 302 | 53.47         | 10.1     | 20266     | 3   | Bronx          | Netherdale Red Deer | Balfour        |
| 8th  | 303 | 55.13         | 8.28     | 20180     | 3   | Bronx          | Netherdale Red Deer | Balfour        |
| 9th  | 307 | 59.37         | 8.32     | Brown 247 | 3   | Bluerock       | Blue Willow         | Winton         |
| 10th | 306 | 59.99         | 8.04     | 20-48     | 3   | Ron            | Gill Family         | Otautau        |
| 11th | 314 | 60.28         | 9.98     | 12        | 3   | Trev           | Dalmore Deer        | Otautau        |
| 12th | 308 | 60.71         | 12.04    | 20-297    | 3   | Alt 15-240     | Henry Pearse        | Pleasant Point |
| 13th | 305 | 63.21         | 11.54    | 20-32     | 3   | Foggy          | Gill Family         | Otautau        |
| 14th | 301 | 64.95         | 7.08     | R21       | 3   | B829           | B.A.D. Deer         | Riverton       |
| 15th | 315 | 66.75         | 9.15     | 20-5      | 3   | 15-98          | Nelson Farming      | Lochiel        |
|      |     |               |          |           |     |                |                     |                |