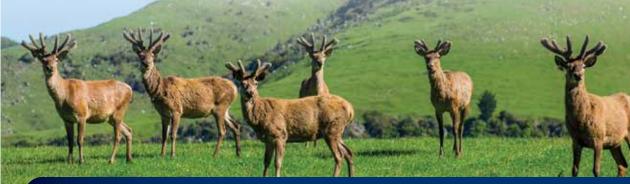

# OPEN RED VELVET SECTION

**Rural Livestock Limited** 

|     | No  | <b>Points</b> | Wgt (kg) | Stag Name       | Age | Sire        | Competitor                | Address      |
|-----|-----|---------------|----------|-----------------|-----|-------------|---------------------------|--------------|
| 1st | 104 | 17.41         | 14.76    | Br255           | 7   | 0           | FJ Ramsey Investments Ltd | Rotorua      |
| 2nd | 103 | 35.40         | 13.94    | Lazarus         | 7   | Joseph      | Forest Road Farm          | Waipawa      |
| 3rd | 102 | 40.58         | 11.22    | 15-691          | 8   | Maestro     | <b>Brock Deer</b>         | Merino Downs |
| 4th | 107 | 44.00         | 14.92    | 480             | 7   | 317         | Cruse Deer                | Tuatapere    |
| 5th | 105 | 51.54         | 14.32    | <b>Emirates</b> | 6   | Harlem      | James Hudson              | Timaru       |
| 6th | 101 | 52.22         | 11.44    | JC              | 6   | Grafanarkis | Netherdale Red Deer       | Balfour      |
| 7th | 106 | 81.15         | 11.48    | P2              | 7   | Lu Kang     | J Scorgie                 | Outram       |

# THREE YEAR RED SECTION