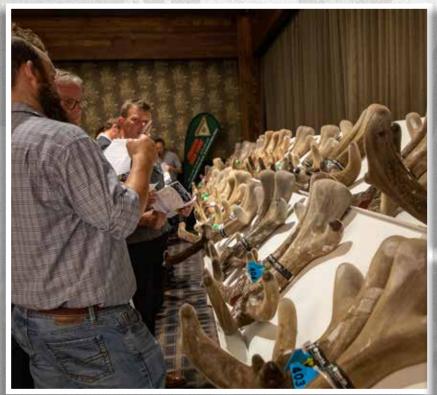

Above: Guests view the velvet competition entries in 2022.
Right top: Tony and Michelle Roberts look over historic results at last year's event. Chalk and blackboard have long since been replaced by computers.
Right bottom: Table settings at last year's awards dinner, celebrating 40 years of the national competition.