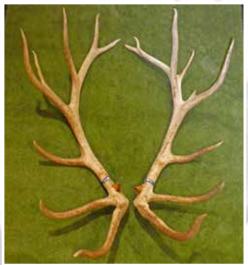

## **ELK/WAPITI**

## TROPHY ANTLER SECTION

Elk Wapiti Society NZ Trophy

| FIRST | SECOND | THIRD |
|-------|--------|-------|
|       |        |       |

| Wapiti (Typical) |     |         |          |                |     |         |                |                       |
|------------------|-----|---------|----------|----------------|-----|---------|----------------|-----------------------|
|                  | No  | Points  | Wgt (kg) | Stag Name      | Age | Sire    | Competitor     | Address               |
| 1st              | 802 | 512 7/8 | 17.58    | Detroit YR6978 | 6   | Y129    | Whyte Farming  | Ashburton             |
| 2nd              | 803 | 498 1/8 | 18.92    | Tui YB950      | 8   | Seattle | Whyte Farming  | Ashburton             |
| 3rd              | 804 | 454 3/8 | 16.62    | Blue 9         | 9   |         | Raincliff Deer | <b>Pleasant Point</b> |
| 4th              | 805 | 442 5/8 | 18.84    | Y6 801         | 8   | Seattle | Whyte Farming  | Ashburton             |
| 5th              | 806 | 320 5/8 | 4.94     | GG599          | 2   | 093     | Whyte Farming  | Ashburton             |

**FIRST** 

| Wapiti (Non Typical) |     |         |          |               |     |        |               |           |
|----------------------|-----|---------|----------|---------------|-----|--------|---------------|-----------|
|                      | No  | Points  | Wgt (kg) | Stag Name     | Age | Sire   | Competitor    | Address   |
| 1st                  | 801 | 605 3/8 | 22.16    | Chicago YB936 | 8   | Pointy | Whyte Farming | Ashburton |