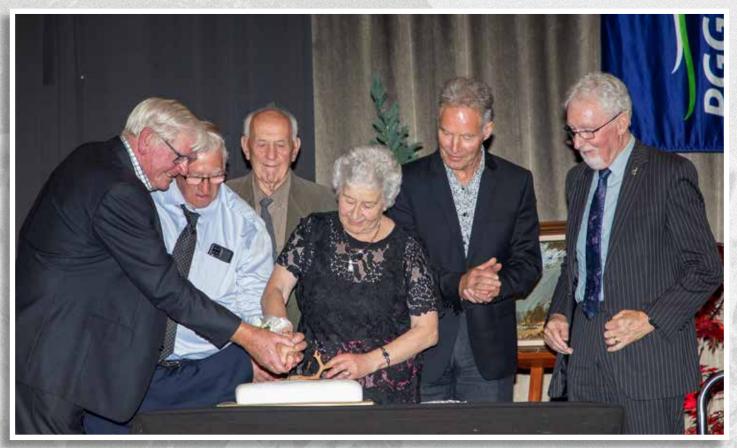

## 40 YEARS ON AND STILL GOING STRONG!

Above: Southland DFA Life Members Colin McNicol, Harry Robinson and Nancy Somerville cut the cake celebrating the 40th year of the National Velvet and Trophy Antler competition at the 2022 awards ceremony. Looking on are Bob Swann (NZDFA Life Member), Peter Allan (Southland DFA Life Member) and David Stevens (NZDFA and Southland DFA Life Member).