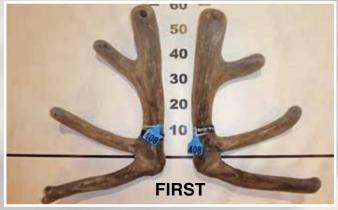

# FOUR YEAR RED SECTION

Trish & John Fogarty

Deer and Livestock Cup

|      | No  | <b>Points</b> | Wgt (kg) | Stag Name | Age | Sire     | Competitor                | Address        |
|------|-----|---------------|----------|-----------|-----|----------|---------------------------|----------------|
| 1st  | 408 | 31.19         | 10.82    | 19-2004   | 4   | Bronx    | Peel Forest Estate        | Geraldine      |
| 2nd  | 405 | 35.04         | 12.14    | Noah      | 4   | Harley   | Tayles Deer               | Riversdale     |
| 3rd  | 407 | 36.74         | 12.92    | Fenton    | 4   | Bronx    | Peel Forest Estate        | Geraldine      |
| 4th  | 401 | 40.30         | 10.06    | W13       | 4   | 241      | B.A.D. Deer               | Riverton       |
| 5th  | 403 | 47.86         | 12.9     | Black 82  | 4   | Bluerock | Blue Willow               | Winton         |
| 6th  | 413 | 49.05         | 8.56     | 19-271    | 4   | 14-164   | Nelson Farming            | Lochiel        |
| 7th  | 406 | 50.13         | 12.48    | 19-300    | 4   | Foggy    | Henry Pearse              | Pleasant Point |
| 8th  | 404 | 53.04         | 9.92     | 290-19    | 4   | Joseph   | Magnum Velvet             | Bluff          |
| 9th  | 411 | 53.52         | 10.44    | 347       | 4   | 530      | Cruse Deer                | Tuatapere      |
| 10th | 402 | 53.90         | 11.32    | Ultra     | 4   | Emerson  | Brock Deer                | Merino Downs   |
| 11th | 409 | 55.60         | 9.1      | Irwin     | 4   | Matai    | Forest Road Farm          | Waipawa        |
| 12th | 410 | 56.44         | 9.86     | GR302     | 4   | 0        | FJ Ramsey Investments Ltd | Rotorua        |
| 13th | 412 | 56.93         | 9.46     | 19-166    | 4   | 12-188   | Nelson Farming            | Lochiel        |