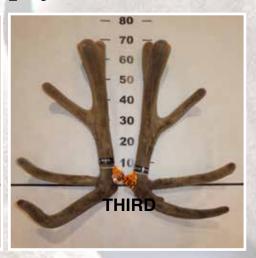

# THREE YEAR ELK/WAPITI SECTION

Southland Branch NZDFA Cup

Sponsored by FMG

**FIRST** 

**SECOND** 

THIRD

|   |    | No  | Points | Wgt (kg) | Stag Name  | Age | Sire     | Competitor            | Address |
|---|----|-----|--------|----------|------------|-----|----------|-----------------------|---------|
| 1 | st | 601 | 28.51  | 11.06    | LBlue5     | 3   | Blue 15  | Littlebourne Farm Ltd | Winton  |
| 2 | nd | 602 | 30.00  | 13.24    | Gold Tooth | 3   | Prophecy | Tikana                | Winton  |
| 3 | rd | 603 | 45.80  | 10.86    | Glitz      | 3   | Legacy   | Tikana                | Winton  |