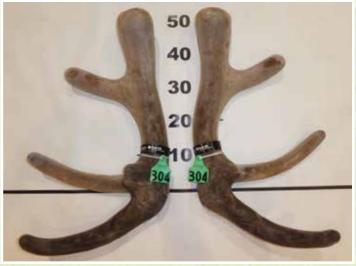

# Southland Branch NZDFA Cup

**FIRST** 

**SECOND** 

**THIRD** 

|      | No  | <b>Points</b> | Wgt (kg) | Stag Name | Age | Sire           | Competitor          | Address        |
|------|-----|---------------|----------|-----------|-----|----------------|---------------------|----------------|
| 1st  | 304 | 29.30         | 9.54     | 20183     | 3   | Bronx          | Netherdale Red Deer | Balfour        |
| 2nd  | 310 | 36.90         | 8.94     | 31        | 3   | 317            | Cruse Deer          | Tuatapere      |
| 3rd  | 312 | 39.16         | 9.66     | 130       | 3   | 699            | Dalmore Deer        | Otautau        |
| 4th  | 313 | 40.54         | 9.06     | 121       | 3   | 699            | Dalmore Deer        | Otautau        |
| 5th  | 311 | 47.60         | 10.72    | 184       | 3   | Tommy Good Boy | Cruse Deer          | Tuatapere      |
| 6th  | 309 | 53.08         | 7.88     | 20519     | 3   | Husky          | Peel Forest Estate  | Geraldine      |
| 7th  | 302 | 53.47         | 10.1     | 20266     | 3   | Bronx          | Netherdale Red Deer | Balfour        |
| 8th  | 303 | 55.13         | 8.28     | 20180     | 3   | Bronx          | Netherdale Red Deer | Balfour        |
| 9th  | 307 | 59.37         | 8.32     | Brown 247 | 3   | Bluerock       | Blue Willow         | Winton         |
| 10th | 306 | 59.99         | 8.04     | 20-48     | 3   | Ron            | Gill Family         | Otautau        |
| 11th | 314 | 60.28         | 9.98     | 12        | 3   | Trev           | Dalmore Deer        | Otautau        |
| 12th | 308 | 60.71         | 12.04    | 20-297    | 3   | Alt 15-240     | Henry Pearse        | Pleasant Point |
| 13th | 305 | 63.21         | 11.54    | 20-32     | 3   | Foggy          | Gill Family         | Otautau        |
| 14th | 301 | 64.95         | 7.08     | R21       | 3   | B829           | B.A.D. Deer         | Riverton       |
| 15th | 315 | 66.75         | 9.15     | 20-5      | 3   | 15-98          | Nelson Farming      | Lochiel        |
|      |     |               |          |           |     |                |                     |                |

# No Wgt (kg) Stag Name Age 104 14.76 Br255 7 304 9.54 20183 3

**RESERVE CHAMPION** 

| Sire  | Competitor                | Address |
|-------|---------------------------|---------|
| 0     | FJ Ramsey Investments Ltd | Rotorua |
| Bronx | Netherdale Red Deer       | Balfour |