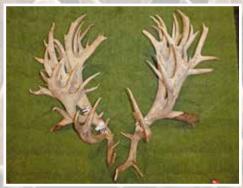

### RED TROPHY ANTLER **SECTION Xcell Cup**

| FIRST | SECOND | THIRD |
|-------|--------|-------|
|       |        |       |

|     | No  | Points  | Wgt (kg) | Stag Name    | Age | Sire     | Competitor    | Address          |  |
|-----|-----|---------|----------|--------------|-----|----------|---------------|------------------|--|
| 1st | 904 | 762 1/8 | 16.38    | Disturbed    | 4   | Zinny    | Adlam Family  | Palmerston North |  |
| 2nd | 905 | 731 5/8 | 21.00    | Jameson      | 7   | Imbrius  | Whyte Farming | Ashburton        |  |
| 3rd | 903 | 696 6/8 | 16.56    | Big Thickett | 5   | Thickett | C Petersen    | Pleasant Point   |  |
| 4th | 902 | 683 2/8 | 17.44    | Neville      | 8   | Kallis   | C Petersen    | Pleasant Point   |  |
| 5th | 901 | 669 6/8 | 13.30    | Henry-Wider  | 5   | Apex     | MK Dempsey    | Darfield         |  |
|     |     |         |          |              |     |          |               |                  |  |