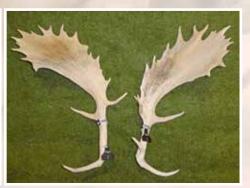

### RED TROPHY ANTLER **SECTION Xcell Cup**

| FIRST | SECOND | THIRD |
|-------|--------|-------|
|       |        |       |

|     | No  | Points  | Wgt (kg) | Stag Name    | Age | Sire     | Competitor    | Address          |  |
|-----|-----|---------|----------|--------------|-----|----------|---------------|------------------|--|
| 1st | 904 | 762 1/8 | 16.38    | Disturbed    | 4   | Zinny    | Adlam Family  | Palmerston North |  |
| 2nd | 905 | 731 5/8 | 21.00    | Jameson      | 7   | Imbrius  | Whyte Farming | Ashburton        |  |
| 3rd | 903 | 696 6/8 | 16.56    | Big Thickett | 5   | Thickett | C Petersen    | Pleasant Point   |  |
| 4th | 902 | 683 2/8 | 17.44    | Neville      | 8   | Kallis   | C Petersen    | Pleasant Point   |  |
| 5th | 901 | 669 6/8 | 13.30    | Henry-Wider  | 5   | Apex     | MK Dempsey    | Darfield         |  |
|     |     |         |          |              |     |          |               |                  |  |

Trophy Antler DOES NOT include span and burr measurements. NZDFA Competition Score. (Score units are inches of antler)