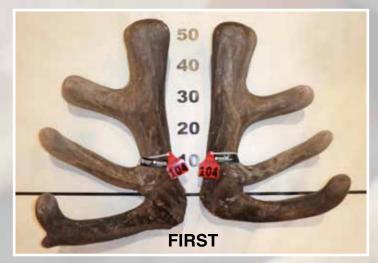

# OPEN RED VELVET SECTION

**Rural Livestock Limited** 

|     | No  | <b>Points</b> | Wgt (kg) | Stag Name       | Age | Sire        | Competitor                | Address      |
|-----|-----|---------------|----------|-----------------|-----|-------------|---------------------------|--------------|
| 1st | 104 | 17.41         | 14.76    | Br255           | 7   | 0           | FJ Ramsey Investments Ltd | Rotorua      |
| 2nd | 103 | 35.40         | 13.94    | Lazarus         | 7   | Joseph      | Forest Road Farm          | Waipawa      |
| 3rd | 102 | 40.58         | 11.22    | 15-691          | 8   | Maestro     | <b>Brock Deer</b>         | Merino Downs |
| 4th | 107 | 44.00         | 14.92    | 480             | 7   | 317         | Cruse Deer                | Tuatapere    |
| 5th | 105 | 51.54         | 14.32    | <b>Emirates</b> | 6   | Harlem      | James Hudson              | Timaru       |
| 6th | 101 | 52.22         | 11.44    | JC              | 6   | Grafanarkis | Netherdale Red Deer       | Balfour      |
| 7th | 106 | 81.15         | 11.48    | P2              | 7   | Lu Kang     | J Scorgie                 | Outram       |