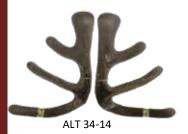

### Thursday 11th January at 5.30pm and BIDR

Offering approximately 25 sire stags, 50 2yr velveting stags, semen and 50 yearling hinds for sale

ALT 145-17

Selling progeny from

- ALT 145-17
- Worsley
- Glaisnock
- 106-18
- ALT 34-14
- Southern man
- ALT 211-15
- 765-10
- **ALT 22-14**