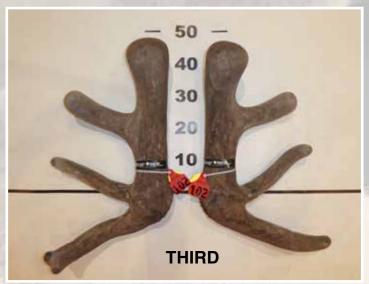

# OPEN RED VELVET SECTION

**Rural Livestock Limited** 

|     | No  | <b>Points</b> | Wgt (kg) | Stag Name       | Age | Sire        | Competitor                | Address      |
|-----|-----|---------------|----------|-----------------|-----|-------------|---------------------------|--------------|
| 1st | 104 | 17.41         | 14.76    | Br255           | 7   | 0           | FJ Ramsey Investments Ltd | Rotorua      |
| 2nd | 103 | 35.40         | 13.94    | Lazarus         | 7   | Joseph      | Forest Road Farm          | Waipawa      |
| 3rd | 102 | 40.58         | 11.22    | 15-691          | 8   | Maestro     | <b>Brock Deer</b>         | Merino Downs |
| 4th | 107 | 44.00         | 14.92    | 480             | 7   | 317         | Cruse Deer                | Tuatapere    |
| 5th | 105 | 51.54         | 14.32    | <b>Emirates</b> | 6   | Harlem      | James Hudson              | Timaru       |
| 6th | 101 | 52.22         | 11.44    | JC              | 6   | Grafanarkis | Netherdale Red Deer       | Balfour      |
| 7th | 106 | 81.15         | 11.48    | P2              | 7   | Lu Kang     | J Scorgie                 | Outram       |