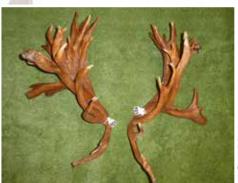

# **FALLOW TROPHY**

ANTLER New Zealand Fallow **Deer Society Cup** 

| FIRST | SECOND | THIRD |
|-------|--------|-------|
| LIUSI | SECUND | ININU |
|       |        |       |

|     | No | <b>Points</b> | Wgt (kg) | Stag Name  | Age | Sire | Competitor                | Address        |
|-----|----|---------------|----------|------------|-----|------|---------------------------|----------------|
| 1st | 4  | 301 6/8       | 5.72     | Odd Fellow | 5   |      | Whyte Farming             | Timaru         |
| 2nd | 5  | 279           | 4.26     | Gazza      | 5   |      | Raincliff Deer            | Pleasant Point |
| 3rd | 2  | 267 2/8       | 2.38     | 85         | 6   | B.60 | <b>Pinewood Deer Farm</b> | Helensville    |
| 4th | 3  | 247           | 1.98     | 86         | 5   | P116 | Pinewood Deer Farm        | Helensville    |
| 5th | 1  | 242 3/8       | 2.22     | Iceman     | 5   |      | Top Deck                  | Gore           |