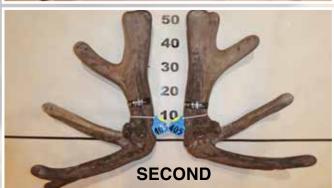

# FOUR YEAR RED SECTION

Trish & John Fogarty

Deer and Livestock Cup

|      | No  | <b>Points</b> | Wgt (kg) | Stag Name | Age | Sire     | Competitor                | Address        |
|------|-----|---------------|----------|-----------|-----|----------|---------------------------|----------------|
| 1st  | 408 | 31.19         | 10.82    | 19-2004   | 4   | Bronx    | Peel Forest Estate        | Geraldine      |
| 2nd  | 405 | 35.04         | 12.14    | Noah      | 4   | Harley   | Tayles Deer               | Riversdale     |
| 3rd  | 407 | 36.74         | 12.92    | Fenton    | 4   | Bronx    | Peel Forest Estate        | Geraldine      |
| 4th  | 401 | 40.30         | 10.06    | W13       | 4   | 241      | B.A.D. Deer               | Riverton       |
| 5th  | 403 | 47.86         | 12.9     | Black 82  | 4   | Bluerock | Blue Willow               | Winton         |
| 6th  | 413 | 49.05         | 8.56     | 19-271    | 4   | 14-164   | Nelson Farming            | Lochiel        |
| 7th  | 406 | 50.13         | 12.48    | 19-300    | 4   | Foggy    | Henry Pearse              | Pleasant Point |
| 8th  | 404 | 53.04         | 9.92     | 290-19    | 4   | Joseph   | Magnum Velvet             | Bluff          |
| 9th  | 411 | 53.52         | 10.44    | 347       | 4   | 530      | Cruse Deer                | Tuatapere      |
| 10th | 402 | 53.90         | 11.32    | Ultra     | 4   | Emerson  | Brock Deer                | Merino Downs   |
| 11th | 409 | 55.60         | 9.1      | Irwin     | 4   | Matai    | Forest Road Farm          | Waipawa        |
| 12th | 410 | 56.44         | 9.86     | GR302     | 4   | 0        | FJ Ramsey Investments Ltd | Rotorua        |
| 13th | 412 | 56.93         | 9.46     | 19-166    | 4   | 12-188   | Nelson Farming            | Lochiel        |