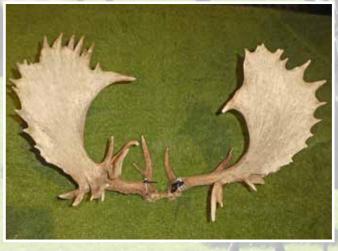

# **FALLOW TROPHY**

ANTLER New Zealand Fallow **Deer Society Cup** 

| FIRST | SECOND | THIRD |
|-------|--------|-------|
| LIUSI | SECUND | ININU |
|       |        |       |

|     | No | <b>Points</b> | Wgt (kg) | Stag Name  | Age | Sire | Competitor                | Address        |
|-----|----|---------------|----------|------------|-----|------|---------------------------|----------------|
| 1st | 4  | 301 6/8       | 5.72     | Odd Fellow | 5   |      | Whyte Farming             | Timaru         |
| 2nd | 5  | 279           | 4.26     | Gazza      | 5   |      | Raincliff Deer            | Pleasant Point |
| 3rd | 2  | 267 2/8       | 2.38     | 85         | 6   | B.60 | <b>Pinewood Deer Farm</b> | Helensville    |
| 4th | 3  | 247           | 1.98     | 86         | 5   | P116 | Pinewood Deer Farm        | Helensville    |
| 5th | 1  | 242 3/8       | 2.22     | Iceman     | 5   |      | Top Deck                  | Gore           |

### CHAMPION

| No | Wgt (kg) | Stag Name  | Age | Competitor    | Address |
|----|----------|------------|-----|---------------|---------|
| 4  | 5.72     | Odd Fellow | 5   | Whyte Farming | Timaru  |