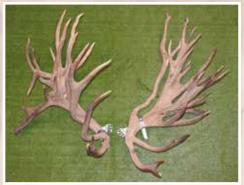

### TROPHY ANTLER SECTION

Elk Wapiti Society NZ Trophy

**FIRST** 

**SECOND** 

|    |        | <i>-</i> | •• |
|----|--------|----------|----|
| Ma | niti i | (Typical | "  |
|    | DILL   | liybicai | •  |

**Competitor** Wgt (kg) Stag Name Sire **Address** No **Points** Age 1st 802 471 7/8 15.76 **YB950** 5 Seattle **Whyte Farming Ashburton** 11.62 Mike Mcbride 2nd 803 377 2/8 **Old Guy** Gore

**FIRST** 