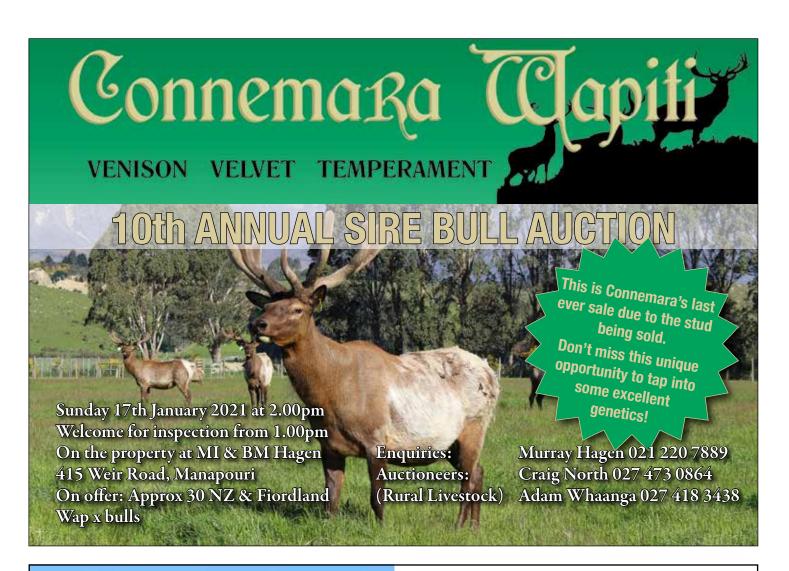

### 20th Elite Sire Stag & Yearling Hind Sale

Joseph - 2016 Reserve Champion Sire of Lazarus – NZ Record

Max – 16.8kg @ 6yrs Sire of The Emperor – 12.6kg @ 3yrs

### Wednesday 13th January 2021, 6.30pm

Rocky – 8.99kg @ 3yr 3rd NZ 3yr 2018

Sires Represented:

21\_10 WND

Maple

**Parker** 

Axel

80+ 2yr Velvet Stags

Bluerock – 10.9kg @ 5yrs 13.1kg @ 6yrs 2020

Eddie Brock 027 6076822 Elliot 027 2776733

eddie@brockdeer.co.nz

Facebook: Brock Deer

15 JAN

We'd love to host you!

2PM

AT WILKINS FARMING 65 Harvey Rd, off SH 6 between Five Rivers and Athol

FULL SALE CATALOGUE AVAILABLE ONLINE