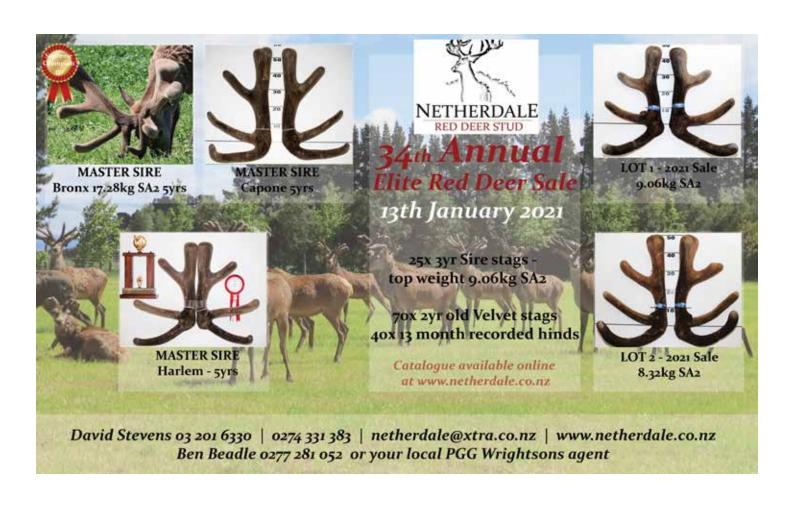

### 20th Elite Sire Stag & Yearling Hind Sale

Joseph - 2016 Reserve Champion Sire of Lazarus – NZ Record

Max – 16.8kg @ 6yrs Sire of The Emperor – 12.6kg @ 3yrs

### Wednesday 13th January 2021, 6.30pm

Rocky – 8.99kg @ 3yr 3rd NZ 3yr 2018

Sires Represented:

21\_10 WND

Maple

**Parker** 

Axel

80+ 2yr Velvet Stags

Bluerock – 10.9kg @ 5yrs 13.1kg @ 6yrs 2020

Eddie Brock 027 6076822 Elliot 027 2776733

eddie@brockdeer.co.nz

Facebook: Brock Deer

15 JAN

We'd love to host you!

2PM

AT WILKINS FARMING 65 Harvey Rd, off SH 6 between Five Rivers and Athol