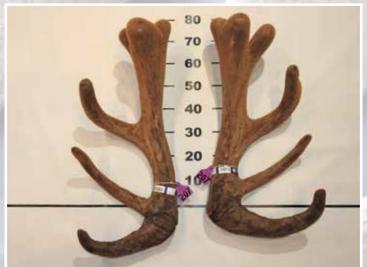

188-12 - x Everest 14.2kg SA 6yr

131-16 (full brother to S. Man) 8.1kg 3yr

Altrive 765-10 9.8kg 10yr

Altrive 81-06 8.45kg SA 4yr (photo) 11.8kg 7yr, and a massive 18.4Kg SS 10yr

Offering elite

WARNHAM PARK and WOBURN ABBEY