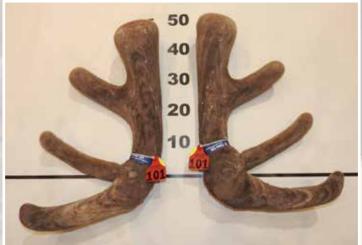

# OPEN RED VELVET SECTION

Rural Livestock Limited

**FIRST** 

**SECOND** 

**THIRD** 

|      | No  | Points | Wgt (kg) | Stag Name     | Age | Sire         | Competitor                | Address    |
|------|-----|--------|----------|---------------|-----|--------------|---------------------------|------------|
| 1st  | 111 | 34.78  | 12.90    | Walter        | 9   |              | <b>Rata Peak Station</b>  | Geraldine  |
| 2nd  | 108 | 36.47  | 14.12    | Koruba        | 6   | 102252       | <b>Peel Forest Estate</b> | Geraldine  |
| 3rd  | 101 | 44.29  | 10.08    | Y241          | 7   | Dalmore Deer | B.A.D. Deer               | Riverton   |
| 4th  | 102 | 45.51  | 12.90    | Carter        | 7   | 81-06        | Gill Family               | Otautau    |
| 5th  | 105 | 48.45  | 10.76    | 74-13         | 7   | Wardlaw son  | Mangapurakau Station      | Flemington |
| 6th  | 107 | 52.24  | 12.34    | Altrive 22-14 | 6   | Everest      | Altrive Red Deer          | Riversdale |
| 7th  | 104 | 54.89  | 10.74    | G332          | 10  | Ulysses      | Arawata Deer Farm         | Pine Bush  |
| 8th  | 103 | 55.40  | 9.92     | Apollo        | 6   | Ulysses      | Arawata Deer Farm         | Pine Bush  |
| 9th  | 110 | 58.55  | 17.26    | Zeus          | 9   | Zorb         | Rupert Red Deer           | Geraldine  |
| 10th | 109 | 71.54  | 10.22    | PY 139        | 11  | YR66         | Jim & Michiko Scorgie     | Outram     |
| 11th | 106 | 92.92  | 9.14     | 14-145        | 6   | Everest      | Mount Grey                | Rangiora   |