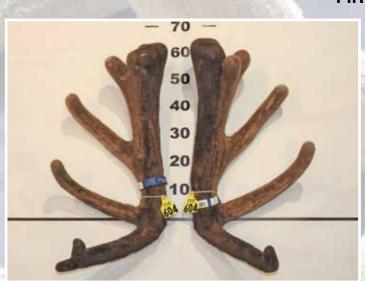

# THREE YEAR ELK/WAPITI SECTION

Southland Branch NZDFA Cup

Sponsored by FMG

**FIRST** 

SECOND

**THIRD** 

|     | No  | <b>Points</b> | Wgt (kg) | Stag Name  | Age | Sire       | Competitor            | <b>Address</b> |
|-----|-----|---------------|----------|------------|-----|------------|-----------------------|----------------|
| 1st | 601 | 24.87         | 15.58    | Prophecy   | 3   | Forecaster | Tikana                | Winton         |
| 2nd | 604 | 25.08         | 14.62    | YY546      | 3   |            | Whyte Farming         | Ashburton      |
| 3rd | 602 | 38.99         | 12.62    | Brandolino | 3   | Isobar     | Tikana                | Winton         |
| 4th | 605 | 46.48         | 12.50    | Corbett    | 3   | Forecaster | Tikana                | Winton         |
| 5th | 603 | 47.31         | 9.52     | P91        | 3   | W63        | Littlebourne Farm Ltd | Winton         |
| 6th | 606 | 59.17         | 10.60    | Purple 15  | 3   | Nepia      | Littlebourne Farm Ltd | Winton         |
|     |     |               |          |            |     |            |                       |                |