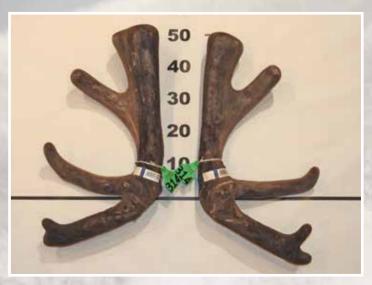

# THREE YEAR RED SECTION

Southland Branch NZDFA Cup

**FIRST** 

SECOND

THIRD

|      | No  | Points | Wgt (kg) | Stag Name      | Age | Sire         | Competitor                 | Address           |
|------|-----|--------|----------|----------------|-----|--------------|----------------------------|-------------------|
| 1st  | 318 | 31.15  | 9.92     | 7649           | 3   | Totara       | Tayles Deer                | Riversdale        |
| 2nd  | 314 | 38.06  | 10.20    | Ferrari        | 3   | Fidel        | Rupert Red Deer            | Geraldine         |
| 3rd  | 303 | 41.99  | 9.04     | 17005          | 3   | Harlem       | <b>Netherdale Red Deer</b> | Balfour           |
| 4th  | 310 | 44.64  | 8.96     | 17003          | 3   | Jeef         | DS & NE McCall             | Gore              |
| 5th  | 312 | 46.77  | 8.52     | Altrive 29-17  | 3   | Southern Man | Altrive Red Deer           | Riversdale        |
| 6th  | 317 | 47.31  | 9.76     | 307            | 3   | 340          | T Cruse                    | Tuatapere         |
| 7th  | 308 | 48.42  | 8.66     | 255            | 3   | 340          | T Cruse                    | Tuatapere         |
| 8th  | 315 | 50.20  | 9.06     | 171716         | 3   | Foggy        | Peel Forest Estate         | Geraldine         |
| 9th  | 311 | 51.93  | 7.80     | 17-80          | 3   | Sven         | Dalmore Deer               | <b>Scotts Gap</b> |
| 10th | 316 | 52.21  | 9.16     | Norman         | 3   | Soho         | Rata Peak Station          | Geraldine         |
| 11th | 305 | 53.52  | 12.46    | The Emperor    | 3   | Max          | Brock Deer                 | Gore              |
| 12th | 307 | 53.56  | 8.76     | 551            | 3   | 530          | T Cruse                    | Tuatapere         |
| 13th | 309 | 54.44  | 9.02     | 276            | 3   | 340          | T Cruse                    | Tuatapere         |
| 14th | 302 | 56.77  | 8.92     | 925-17         | 3   | Max          | Brock Deer                 | Gore              |
| 15th | 304 | 57.47  | 7.24     | 17-40          | 3   | 14-118       | <b>Nelson Farming</b>      | Winton            |
| 16th | 313 | 61.59  | 7.76     | Altrive 148-17 | 3   | Joseph       | Altrive Red Deer           | Riversdale        |
| 17th | 306 | 65.22  | 7.22     | 17-35          | 3   | Carter       | Gill Family                | <b>Otautau</b>    |
| 18th | 301 | 66.29  | 6.74     | B827           | 3   | Longwood     | B.A.D. Deer                | Riverton          |