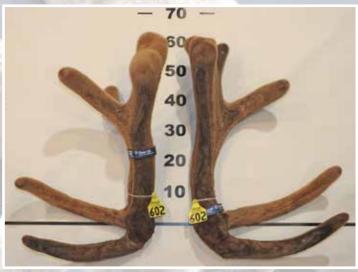

# THREE YEAR ELK/WAPITI SECTION

Southland Branch NZDFA Cup

Sponsored by FMG

**FIRST** 

SECOND

**THIRD** 

|     | No  | <b>Points</b> | Wgt (kg) | Stag Name  | Age | Sire       | Competitor            | <b>Address</b> |
|-----|-----|---------------|----------|------------|-----|------------|-----------------------|----------------|
| 1st | 601 | 24.87         | 15.58    | Prophecy   | 3   | Forecaster | Tikana                | Winton         |
| 2nd | 604 | 25.08         | 14.62    | YY546      | 3   |            | Whyte Farming         | Ashburton      |
| 3rd | 602 | 38.99         | 12.62    | Brandolino | 3   | Isobar     | Tikana                | Winton         |
| 4th | 605 | 46.48         | 12.50    | Corbett    | 3   | Forecaster | Tikana                | Winton         |
| 5th | 603 | 47.31         | 9.52     | P91        | 3   | W63        | Littlebourne Farm Ltd | Winton         |
| 6th | 606 | 59.17         | 10.60    | Purple 15  | 3   | Nepia      | Littlebourne Farm Ltd | Winton         |
|     |     |               |          |            |     |            |                       |                |