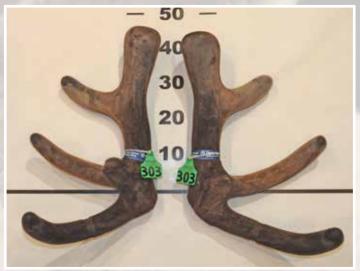

# THREE YEAR RED SECTION

Southland Branch NZDFA Cup

**FIRST** 

SECOND

THIRD

|      | No  | Points | Wgt (kg) | Stag Name      | Age | Sire         | Competitor                 | Address           |
|------|-----|--------|----------|----------------|-----|--------------|----------------------------|-------------------|
| 1st  | 318 | 31.15  | 9.92     | 7649           | 3   | Totara       | Tayles Deer                | Riversdale        |
| 2nd  | 314 | 38.06  | 10.20    | Ferrari        | 3   | Fidel        | Rupert Red Deer            | Geraldine         |
| 3rd  | 303 | 41.99  | 9.04     | 17005          | 3   | Harlem       | <b>Netherdale Red Deer</b> | Balfour           |
| 4th  | 310 | 44.64  | 8.96     | 17003          | 3   | Jeef         | DS & NE McCall             | Gore              |
| 5th  | 312 | 46.77  | 8.52     | Altrive 29-17  | 3   | Southern Man | Altrive Red Deer           | Riversdale        |
| 6th  | 317 | 47.31  | 9.76     | 307            | 3   | 340          | T Cruse                    | Tuatapere         |
| 7th  | 308 | 48.42  | 8.66     | 255            | 3   | 340          | T Cruse                    | Tuatapere         |
| 8th  | 315 | 50.20  | 9.06     | 171716         | 3   | Foggy        | Peel Forest Estate         | Geraldine         |
| 9th  | 311 | 51.93  | 7.80     | 17-80          | 3   | Sven         | Dalmore Deer               | <b>Scotts Gap</b> |
| 10th | 316 | 52.21  | 9.16     | Norman         | 3   | Soho         | Rata Peak Station          | Geraldine         |
| 11th | 305 | 53.52  | 12.46    | The Emperor    | 3   | Max          | Brock Deer                 | Gore              |
| 12th | 307 | 53.56  | 8.76     | 551            | 3   | 530          | T Cruse                    | Tuatapere         |
| 13th | 309 | 54.44  | 9.02     | 276            | 3   | 340          | T Cruse                    | Tuatapere         |
| 14th | 302 | 56.77  | 8.92     | 925-17         | 3   | Max          | Brock Deer                 | Gore              |
| 15th | 304 | 57.47  | 7.24     | 17-40          | 3   | 14-118       | <b>Nelson Farming</b>      | Winton            |
| 16th | 313 | 61.59  | 7.76     | Altrive 148-17 | 3   | Joseph       | Altrive Red Deer           | Riversdale        |
| 17th | 306 | 65.22  | 7.22     | 17-35          | 3   | Carter       | Gill Family                | <b>Otautau</b>    |
| 18th | 301 | 66.29  | 6.74     | B827           | 3   | Longwood     | B.A.D. Deer                | Riverton          |