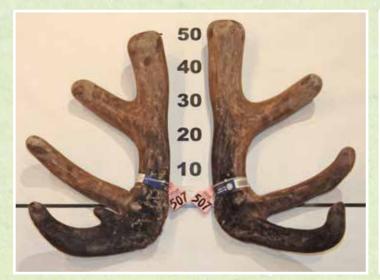

# FIVE YEAR RED SECTION

**Downlands Deer Transport** 

**FIRST** 

**SECOND** 

THIRD

|     | No  | Points | Wgt (kg) | Stag Name | Age | Sire    | Competitor               | Address       |
|-----|-----|--------|----------|-----------|-----|---------|--------------------------|---------------|
| 1st | 507 | 20.57  | 13.38    | Benda     | 5   | 12-2047 | Greg Oliver              | Palmerston    |
| 2nd | 505 | 34.56  | 12.44    | Bromac    | 5   | Totara  | Taffy Ltd                | Winton        |
| 3rd | 503 | 36.00  | 14.8     | 1355      | 5   | Joseph  | Dalmore Deer             | Scotts Gap    |
| 4th | 504 | 41.24  | 10.46    | 15-739    | 5   |         | Shabor Ltd               | <b>Oparau</b> |
| 5th | 502 | 49.73  | 11.22    | Federer   | 5   | Reiko   | <b>Maple Valley Deer</b> | Balfour       |
| 6th | 501 | 54.77  | 11.12    | Rocky     | 5   | PM Key  | <b>Brock Deer</b>        | Gore          |
| 7th | 506 | 59.19  | 10.44    | 48 Purple | 5   | Soho    | <b>Rata Peak Station</b> | Geraldine     |
|     |     |        |          |           |     |         |                          |               |