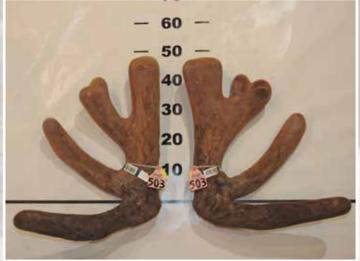

# FIVE YEAR RED SECTION

**Downlands Deer Transport** 

**FIRST** 

**SECOND** 

THIRD

|     | No  | Points | Wgt (kg) | Stag Name | Age | Sire    | Competitor               | Address       |
|-----|-----|--------|----------|-----------|-----|---------|--------------------------|---------------|
| 1st | 507 | 20.57  | 13.38    | Benda     | 5   | 12-2047 | Greg Oliver              | Palmerston    |
| 2nd | 505 | 34.56  | 12.44    | Bromac    | 5   | Totara  | Taffy Ltd                | Winton        |
| 3rd | 503 | 36.00  | 14.8     | 1355      | 5   | Joseph  | Dalmore Deer             | Scotts Gap    |
| 4th | 504 | 41.24  | 10.46    | 15-739    | 5   |         | Shabor Ltd               | <b>Oparau</b> |
| 5th | 502 | 49.73  | 11.22    | Federer   | 5   | Reiko   | <b>Maple Valley Deer</b> | Balfour       |
| 6th | 501 | 54.77  | 11.12    | Rocky     | 5   | PM Key  | <b>Brock Deer</b>        | Gore          |
| 7th | 506 | 59.19  | 10.44    | 48 Purple | 5   | Soho    | <b>Rata Peak Station</b> | Geraldine     |
|     |     |        |          |           |     |         |                          |               |