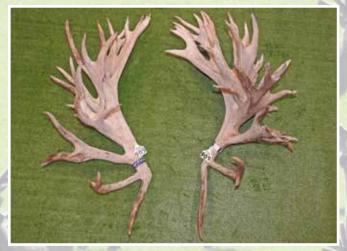

## ANTLER

New Zealand Fallow Deer Society Cup

| FIRST |    |         |          | SE        | COND |         | THIRD                     |             |  |
|-------|----|---------|----------|-----------|------|---------|---------------------------|-------------|--|
|       | No | Points  | Wgt (kg) | Stag Name | Age  | Sire    | Competitor                | Address     |  |
| 1st   | 1  | 273 7/8 | 4.26     | Cheese    | 4    |         | Whyte Farming             | Ashburton   |  |
| 2nd   | 2  | 268 7/8 | 3.06     | G1        | 6    |         | Chris Mcintyre            | Gore        |  |
| 3rd   | 5  | 247 5/8 | 2.18     | P195      | 5    | Y27/Y35 | Pinewood Deer Farm        | Helensville |  |
| 4th   | 6  | 226 4/8 | 2.64     | P163      | 5    | Gr144   | <b>Pinewood Deer Farm</b> | Helensville |  |
| 5th   | 4  | 194     | 1.78     |           | 5    |         | Matt Dalrymple            | Timaru      |  |
| 6th   | 3  | 193 3/8 | 1.78     |           | 5    |         | Matt Dalrymple            | Timaru      |  |
|       |    |         |          |           |      |         |                           |             |  |