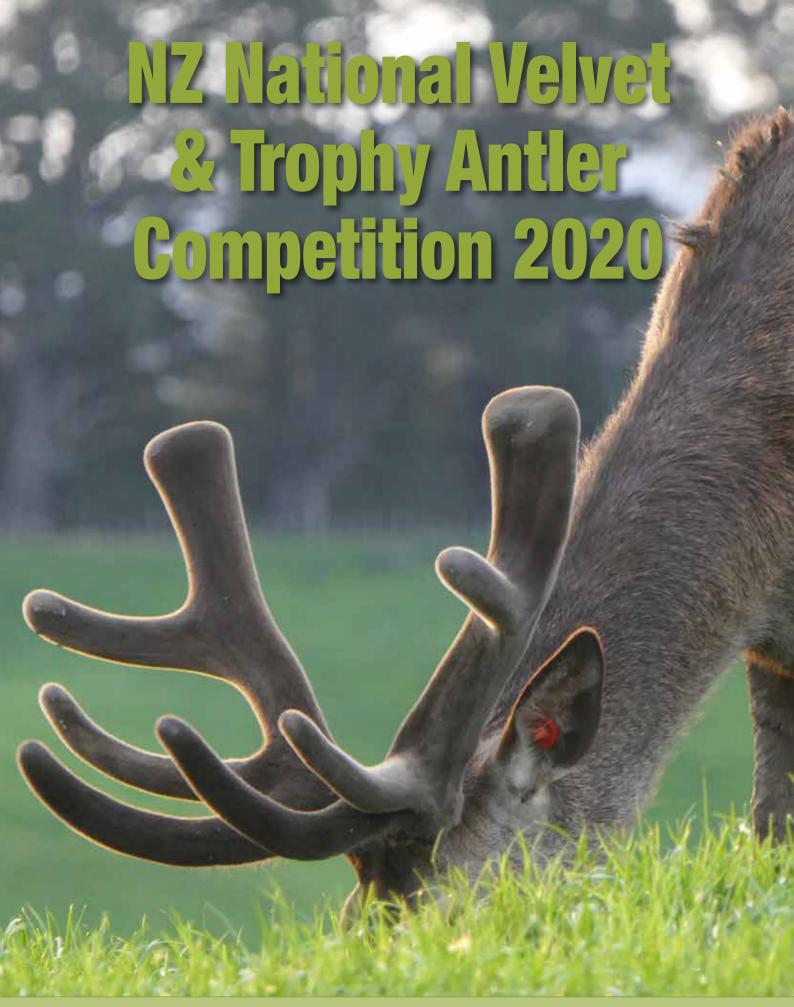

# OPEN RED VELVET SECTION

Rural Livestock Limited

**FIRST** 

**SECOND** 

**THIRD** 

|      | No  | Points | Wgt (kg) | Stag Name     | Age | Sire         | Competitor                | Address    |
|------|-----|--------|----------|---------------|-----|--------------|---------------------------|------------|
| 1st  | 111 | 34.78  | 12.90    | Walter        | 9   |              | <b>Rata Peak Station</b>  | Geraldine  |
| 2nd  | 108 | 36.47  | 14.12    | Koruba        | 6   | 102252       | <b>Peel Forest Estate</b> | Geraldine  |
| 3rd  | 101 | 44.29  | 10.08    | Y241          | 7   | Dalmore Deer | B.A.D. Deer               | Riverton   |
| 4th  | 102 | 45.51  | 12.90    | Carter        | 7   | 81-06        | Gill Family               | Otautau    |
| 5th  | 105 | 48.45  | 10.76    | 74-13         | 7   | Wardlaw son  | Mangapurakau Station      | Flemington |
| 6th  | 107 | 52.24  | 12.34    | Altrive 22-14 | 6   | Everest      | Altrive Red Deer          | Riversdale |
| 7th  | 104 | 54.89  | 10.74    | G332          | 10  | Ulysses      | Arawata Deer Farm         | Pine Bush  |
| 8th  | 103 | 55.40  | 9.92     | Apollo        | 6   | Ulysses      | Arawata Deer Farm         | Pine Bush  |
| 9th  | 110 | 58.55  | 17.26    | Zeus          | 9   | Zorb         | Rupert Red Deer           | Geraldine  |
| 10th | 109 | 71.54  | 10.22    | PY 139        | 11  | YR66         | Jim & Michiko Scorgie     | Outram     |
| 11th | 106 | 92.92  | 9.14     | 14-145        | 6   | Everest      | Mount Grey                | Rangiora   |

# THREE YEAR RED SECTION

Southland Branch NZDFA Cup

**FIRST** 

SECOND

THIRD

|      | No  | Points | Wgt (kg) | Stag Name      | Age | Sire         | Competitor                 | Address           |
|------|-----|--------|----------|----------------|-----|--------------|----------------------------|-------------------|
| 1st  | 318 | 31.15  | 9.92     | 7649           | 3   | Totara       | Tayles Deer                | Riversdale        |
| 2nd  | 314 | 38.06  | 10.20    | Ferrari        | 3   | Fidel        | Rupert Red Deer            | Geraldine         |
| 3rd  | 303 | 41.99  | 9.04     | 17005          | 3   | Harlem       | <b>Netherdale Red Deer</b> | Balfour           |
| 4th  | 310 | 44.64  | 8.96     | 17003          | 3   | Jeef         | DS & NE McCall             | Gore              |
| 5th  | 312 | 46.77  | 8.52     | Altrive 29-17  | 3   | Southern Man | Altrive Red Deer           | Riversdale        |
| 6th  | 317 | 47.31  | 9.76     | 307            | 3   | 340          | T Cruse                    | Tuatapere         |
| 7th  | 308 | 48.42  | 8.66     | 255            | 3   | 340          | T Cruse                    | Tuatapere         |
| 8th  | 315 | 50.20  | 9.06     | 171716         | 3   | Foggy        | Peel Forest Estate         | Geraldine         |
| 9th  | 311 | 51.93  | 7.80     | 17-80          | 3   | Sven         | Dalmore Deer               | <b>Scotts Gap</b> |
| 10th | 316 | 52.21  | 9.16     | Norman         | 3   | Soho         | Rata Peak Station          | Geraldine         |
| 11th | 305 | 53.52  | 12.46    | The Emperor    | 3   | Max          | Brock Deer                 | Gore              |
| 12th | 307 | 53.56  | 8.76     | 551            | 3   | 530          | T Cruse                    | Tuatapere         |
| 13th | 309 | 54.44  | 9.02     | 276            | 3   | 340          | T Cruse                    | Tuatapere         |
| 14th | 302 | 56.77  | 8.92     | 925-17         | 3   | Max          | Brock Deer                 | Gore              |
| 15th | 304 | 57.47  | 7.24     | 17-40          | 3   | 14-118       | <b>Nelson Farming</b>      | Winton            |
| 16th | 313 | 61.59  | 7.76     | Altrive 148-17 | 3   | Joseph       | Altrive Red Deer           | Riversdale        |
| 17th | 306 | 65.22  | 7.22     | 17-35          | 3   | Carter       | Gill Family                | <b>Otautau</b>    |
| 18th | 301 | 66.29  | 6.74     | B827           | 3   | Longwood     | B.A.D. Deer                | Riverton          |

# FOUR YEAR RED SECTION

Trish & John Fogarty
Deer and Livestock Cup

|      | No  | Points | Wgt (kg) | Stag Name | Age | Sire          | Competitor                      | Address      |
|------|-----|--------|----------|-----------|-----|---------------|---------------------------------|--------------|
| 1st  | 403 | 32.60  | 10.96    | Lazarus   | 4   | Joseph        | Forest Road Farm/Top Rocky Deer | Waipawa      |
| 2nd  | 410 | 33.23  | 10.82    | Corona    | 4   | Totara        | Tayles Deer                     | Riversdale   |
| 3rd  | 404 | 36.26  | 12.04    | Woodlaw   | 4   | 294           | Dalmore Deer                    | Scotts Gap   |
| 4th  | 405 | 44.99  | 10.78    | Husky     | 4   | Jeff          | Peel Forest Estate              | Geraldine    |
| 5th  | 402 | 51.25  | 10.56    | 16-651    | 4   | Fergus        | Dalmore Deer                    | Scotts Gap   |
| 6th  | 407 | 53.18  | 9.80     | Mac       | 4   | Velvadeer     | D & K Hudson                    | Geraldine    |
| 7th  | 406 | 56.00  | 13.24    | 17 W/O    | 4   | Soho          | Rata Peak Station               | Geraldine    |
| 8th  | 409 | 58.12  | 11.78    | 16-718    | 4   | Johnny Walker | Nelson Farming                  | Winton       |
| 9th  | 401 | 69.47  | 7.54     | Ragnar    | 4   | Fergus        | Hauroko Downs                   | Tuatapere    |
| 10th | 408 | 73.62  | 10.58    | Theo      | 4   | -             | Cook Deer                       | Invercargill |

# FIVE YEAR RED SECTION

**Downlands Deer Transport** 

**FIRST** 

**SECOND** 

THIRD

|     | No  | Points | Wgt (kg) | Stag Name | Age | Sire    | Competitor               | Address       |
|-----|-----|--------|----------|-----------|-----|---------|--------------------------|---------------|
| 1st | 507 | 20.57  | 13.38    | Benda     | 5   | 12-2047 | Greg Oliver              | Palmerston    |
| 2nd | 505 | 34.56  | 12.44    | Bromac    | 5   | Totara  | Taffy Ltd                | Winton        |
| 3rd | 503 | 36.00  | 14.8     | 1355      | 5   | Joseph  | Dalmore Deer             | Scotts Gap    |
| 4th | 504 | 41.24  | 10.46    | 15-739    | 5   |         | Shabor Ltd               | <b>Oparau</b> |
| 5th | 502 | 49.73  | 11.22    | Federer   | 5   | Reiko   | <b>Maple Valley Deer</b> | Balfour       |
| 6th | 501 | 54.77  | 11.12    | Rocky     | 5   | PM Key  | <b>Brock Deer</b>        | Gore          |
| 7th | 506 | 59.19  | 10.44    | 48 Purple | 5   | Soho    | <b>Rata Peak Station</b> | Geraldine     |
|     |     |        |          |           |     |         |                          |               |