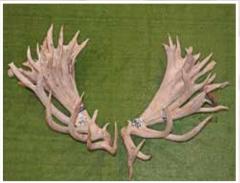

SECOND

|     | No  | Points  | Wgt (kg) | Stag Name | Age | Sire | Competitor       | Address   |
|-----|-----|---------|----------|-----------|-----|------|------------------|-----------|
| 1st | 801 | 529 6/8 | 19.70    | Y129      | 9   | Y801 | Whyte Farming    | Ashburton |
| 2nd | 804 | 426 6/8 | 10.80    | Blue 1872 |     |      | Tom Mayfield Elk | Winton    |