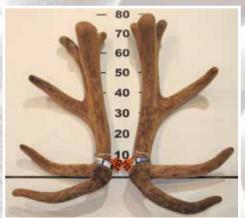

# THREE YEAR RED SECTION

Southland Branch NZDFA Cup

**FIRST** 

SECOND

THIRD

|      | No  | Points | Wgt (kg) | Stag Name      | Age | Sire         | Competitor                 | Address           |
|------|-----|--------|----------|----------------|-----|--------------|----------------------------|-------------------|
| 1st  | 318 | 31.15  | 9.92     | 7649           | 3   | Totara       | Tayles Deer                | Riversdale        |
| 2nd  | 314 | 38.06  | 10.20    | Ferrari        | 3   | Fidel        | Rupert Red Deer            | Geraldine         |
| 3rd  | 303 | 41.99  | 9.04     | 17005          | 3   | Harlem       | <b>Netherdale Red Deer</b> | Balfour           |
| 4th  | 310 | 44.64  | 8.96     | 17003          | 3   | Jeef         | DS & NE McCall             | Gore              |
| 5th  | 312 | 46.77  | 8.52     | Altrive 29-17  | 3   | Southern Man | Altrive Red Deer           | Riversdale        |
| 6th  | 317 | 47.31  | 9.76     | 307            | 3   | 340          | T Cruse                    | Tuatapere         |
| 7th  | 308 | 48.42  | 8.66     | 255            | 3   | 340          | T Cruse                    | Tuatapere         |
| 8th  | 315 | 50.20  | 9.06     | 171716         | 3   | Foggy        | Peel Forest Estate         | Geraldine         |
| 9th  | 311 | 51.93  | 7.80     | 17-80          | 3   | Sven         | Dalmore Deer               | <b>Scotts Gap</b> |
| 10th | 316 | 52.21  | 9.16     | Norman         | 3   | Soho         | Rata Peak Station          | Geraldine         |
| 11th | 305 | 53.52  | 12.46    | The Emperor    | 3   | Max          | Brock Deer                 | Gore              |
| 12th | 307 | 53.56  | 8.76     | 551            | 3   | 530          | T Cruse                    | Tuatapere         |
| 13th | 309 | 54.44  | 9.02     | 276            | 3   | 340          | T Cruse                    | Tuatapere         |
| 14th | 302 | 56.77  | 8.92     | 925-17         | 3   | Max          | Brock Deer                 | Gore              |
| 15th | 304 | 57.47  | 7.24     | 17-40          | 3   | 14-118       | <b>Nelson Farming</b>      | Winton            |
| 16th | 313 | 61.59  | 7.76     | Altrive 148-17 | 3   | Joseph       | Altrive Red Deer           | Riversdale        |
| 17th | 306 | 65.22  | 7.22     | 17-35          | 3   | Carter       | Gill Family                | <b>Otautau</b>    |
| 18th | 301 | 66.29  | 6.74     | B827           | 3   | Longwood     | B.A.D. Deer                | Riverton          |