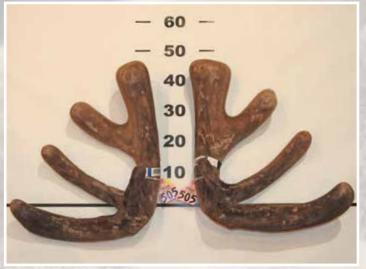

# FIVE YEAR RED SECTION

**Downlands Deer Transport** 

**FIRST** 

**SECOND** 

THIRD

|     | No  | Points | Wgt (kg) | Stag Name | Age | Sire    | Competitor               | Address       |
|-----|-----|--------|----------|-----------|-----|---------|--------------------------|---------------|
| 1st | 507 | 20.57  | 13.38    | Benda     | 5   | 12-2047 | Greg Oliver              | Palmerston    |
| 2nd | 505 | 34.56  | 12.44    | Bromac    | 5   | Totara  | Taffy Ltd                | Winton        |
| 3rd | 503 | 36.00  | 14.8     | 1355      | 5   | Joseph  | Dalmore Deer             | Scotts Gap    |
| 4th | 504 | 41.24  | 10.46    | 15-739    | 5   |         | Shabor Ltd               | <b>Oparau</b> |
| 5th | 502 | 49.73  | 11.22    | Federer   | 5   | Reiko   | <b>Maple Valley Deer</b> | Balfour       |
| 6th | 501 | 54.77  | 11.12    | Rocky     | 5   | PM Key  | <b>Brock Deer</b>        | Gore          |
| 7th | 506 | 59.19  | 10.44    | 48 Purple | 5   | Soho    | <b>Rata Peak Station</b> | Geraldine     |
|     |     |        |          |           |     |         |                          |               |