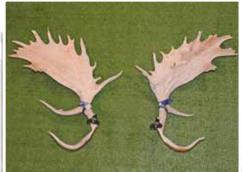

## **FALLOW TROPHY**

## ANTLER

New Zealand Fallow Deer Society Cup

| FIRST |    |         |          | SE        | COND |         | THIRD                     |             |  |
|-------|----|---------|----------|-----------|------|---------|---------------------------|-------------|--|
|       | No | Points  | Wgt (kg) | Stag Name | Age  | Sire    | Competitor                | Address     |  |
| 1st   | 1  | 273 7/8 | 4.26     | Cheese    | 4    |         | Whyte Farming             | Ashburton   |  |
| 2nd   | 2  | 268 7/8 | 3.06     | G1        | 6    |         | Chris Mcintyre            | Gore        |  |
| 3rd   | 5  | 247 5/8 | 2.18     | P195      | 5    | Y27/Y35 | Pinewood Deer Farm        | Helensville |  |
| 4th   | 6  | 226 4/8 | 2.64     | P163      | 5    | Gr144   | <b>Pinewood Deer Farm</b> | Helensville |  |
| 5th   | 4  | 194     | 1.78     |           | 5    |         | Matt Dalrymple            | Timaru      |  |
| 6th   | 3  | 193 3/8 | 1.78     |           | 5    |         | Matt Dalrymple            | Timaru      |  |
|       |    |         |          |           |      |         |                           |             |  |