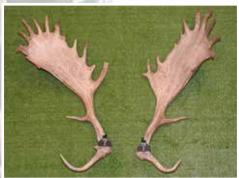

## **FALLOW TROPHY**

## ANTLER

New Zealand Fallow Deer Society Cup

| FIRST |    |         |          | SE        | COND |         | THIRD                     |             |  |
|-------|----|---------|----------|-----------|------|---------|---------------------------|-------------|--|
|       | No | Points  | Wgt (kg) | Stag Name | Age  | Sire    | Competitor                | Address     |  |
| 1st   | 1  | 273 7/8 | 4.26     | Cheese    | 4    |         | Whyte Farming             | Ashburton   |  |
| 2nd   | 2  | 268 7/8 | 3.06     | G1        | 6    |         | Chris Mcintyre            | Gore        |  |
| 3rd   | 5  | 247 5/8 | 2.18     | P195      | 5    | Y27/Y35 | Pinewood Deer Farm        | Helensville |  |
| 4th   | 6  | 226 4/8 | 2.64     | P163      | 5    | Gr144   | <b>Pinewood Deer Farm</b> | Helensville |  |
| 5th   | 4  | 194     | 1.78     |           | 5    |         | Matt Dalrymple            | Timaru      |  |
| 6th   | 3  | 193 3/8 | 1.78     |           | 5    |         | Matt Dalrymple            | Timaru      |  |
|       |    |         |          |           |      |         |                           |             |  |