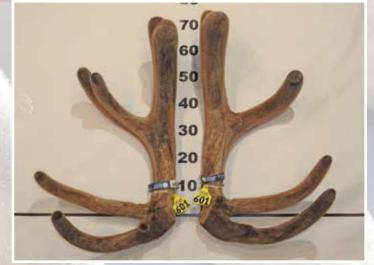

SECOND

|     | No  | Points  | Wgt (kg) | Stag Name | Age | Sire | Competitor       | Address   |
|-----|-----|---------|----------|-----------|-----|------|------------------|-----------|
| 1st | 801 | 529 6/8 | 19.70    | Y129      | 9   | Y801 | Whyte Farming    | Ashburton |
| 2nd | 804 | 426 6/8 | 10.80    | Blue 1872 |     |      | Tom Mayfield Elk | Winton    |