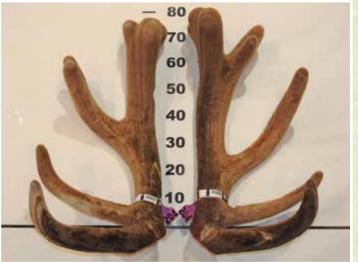

### **RESERVE CHAMPION**

|          | No  | Wgt (kg) | Stag Name | Age | Sire    | Competitor  | Address    |
|----------|-----|----------|-----------|-----|---------|-------------|------------|
| Champion | 507 | 13.38    | Benda     | 5   | 12-2047 | Greg Oliver | Palmerston |
| Reserve  | 204 | 25.28    | Nepia     | 11  | WB333   | Tikana      | Winton     |