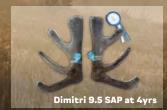

### Offering progeny of:

- 211-15 9.5kg SA 5yr, Joseph 14.1kg & Open Champion 89-13 11.7kg 5yr,
- **81-06** 11.8kg 7yr, **22-14** 9.5kg 3yr, 14.5kg 5yr, **188-12** 14.2Kg @ 6yr,
- 105-12 (Southern Man) 8.2kg 3yr, 12.6kg 6yr, 34-14 10.4kg 4yr, 13.3kg 5yr,
- **765-10** 8.1Kg SA 3yr, 9.8kg 8yr, **131-16** 8.1kg 3yr