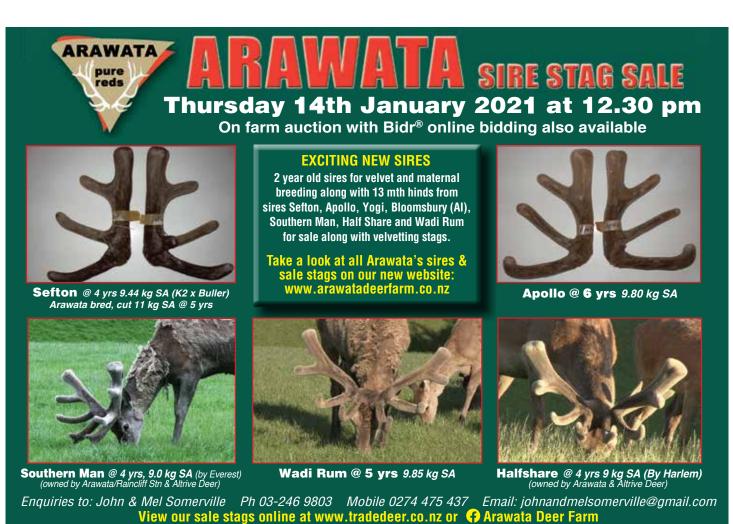

# 2021 Sire Sale

**HYBRID AUCTION TO BE HELD 12 JANUARY AT 4.30 PM** McDONALD ROAD, OUTRAM AND ONLINE ON bidr®

OFFERING A SELECTION OF 2 AND 3 YEAR OLD SIRE STAGS SELECTED FOR...

### VENISON

- Superior growth rates
- Early calving
- Eye muscle area
- DEERSelect recorded

### VELVET

- Heavy, clean velvet heads with traditional style
- TROPHY
- Long, wide, attractive high scoring heads

Boost your herds' performance with superior genetics from Black Forest Park

Catalogues will be mailed on 20th December, available for download from our website and uploaded into the Bidr® auction platform.