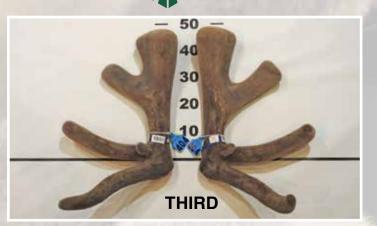

# THREE YEAR RED SECTION

Southland Branch NZDFA Cup

**FIRST** 

SECOND

THIRD

|      | No  | Points | Wgt (kg) | Stag Name      | Age | Sire         | Competitor                 | Address           |
|------|-----|--------|----------|----------------|-----|--------------|----------------------------|-------------------|
| 1st  | 318 | 31.15  | 9.92     | 7649           | 3   | Totara       | Tayles Deer                | Riversdale        |
| 2nd  | 314 | 38.06  | 10.20    | Ferrari        | 3   | Fidel        | Rupert Red Deer            | Geraldine         |
| 3rd  | 303 | 41.99  | 9.04     | 17005          | 3   | Harlem       | <b>Netherdale Red Deer</b> | Balfour           |
| 4th  | 310 | 44.64  | 8.96     | 17003          | 3   | Jeef         | DS & NE McCall             | Gore              |
| 5th  | 312 | 46.77  | 8.52     | Altrive 29-17  | 3   | Southern Man | Altrive Red Deer           | Riversdale        |
| 6th  | 317 | 47.31  | 9.76     | 307            | 3   | 340          | T Cruse                    | Tuatapere         |
| 7th  | 308 | 48.42  | 8.66     | 255            | 3   | 340          | T Cruse                    | Tuatapere         |
| 8th  | 315 | 50.20  | 9.06     | 171716         | 3   | Foggy        | Peel Forest Estate         | Geraldine         |
| 9th  | 311 | 51.93  | 7.80     | 17-80          | 3   | Sven         | Dalmore Deer               | <b>Scotts Gap</b> |
| 10th | 316 | 52.21  | 9.16     | Norman         | 3   | Soho         | Rata Peak Station          | Geraldine         |
| 11th | 305 | 53.52  | 12.46    | The Emperor    | 3   | Max          | Brock Deer                 | Gore              |
| 12th | 307 | 53.56  | 8.76     | 551            | 3   | 530          | T Cruse                    | Tuatapere         |
| 13th | 309 | 54.44  | 9.02     | 276            | 3   | 340          | T Cruse                    | Tuatapere         |
| 14th | 302 | 56.77  | 8.92     | 925-17         | 3   | Max          | Brock Deer                 | Gore              |
| 15th | 304 | 57.47  | 7.24     | 17-40          | 3   | 14-118       | <b>Nelson Farming</b>      | Winton            |
| 16th | 313 | 61.59  | 7.76     | Altrive 148-17 | 3   | Joseph       | Altrive Red Deer           | Riversdale        |
| 17th | 306 | 65.22  | 7.22     | 17-35          | 3   | Carter       | Gill Family                | <b>Otautau</b>    |
| 18th | 301 | 66.29  | 6.74     | B827           | 3   | Longwood     | B.A.D. Deer                | Riverton          |