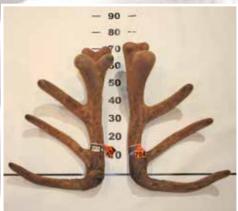

# FOUR YEAR ELK/WAPITI

etis SECTION

Elk Wapiti Society NZ Trophy

#### **FIRST** SECOND **THIRD**

|     | No  | Points | Wgt (kg) | Stag Name | Age | Sire    | Competitor               | Address        |
|-----|-----|--------|----------|-----------|-----|---------|--------------------------|----------------|
| 1st | 701 | 23.17  | 15.00    | Niwa      | 4   | Isobar  | Tikana                   | Winton         |
| 2no | 704 | 30.56  | 14.68    | Tombstone | 4   | Arizona | Clachanburn Station      | Patearoa       |
| 3rd | 703 | 48.37  | 13.04    | 16-82     | 4   | Green 1 | <b>Raincliff Station</b> | Pleasant Point |
| 4th | 702 | 48.46  | 13.42    | Black 98  | 4   | W63     | Littlebourne Farm Ltd    | Winton         |