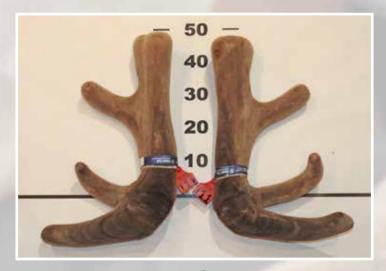

# OPEN RED VELVET SECTION

Rural Livestock Limited

**FIRST** 

**SECOND** 

**THIRD** 

|      | No  | Points | Wgt (kg) | Stag Name     | Age | Sire         | Competitor                | Address    |
|------|-----|--------|----------|---------------|-----|--------------|---------------------------|------------|
| 1st  | 111 | 34.78  | 12.90    | Walter        | 9   |              | <b>Rata Peak Station</b>  | Geraldine  |
| 2nd  | 108 | 36.47  | 14.12    | Koruba        | 6   | 102252       | <b>Peel Forest Estate</b> | Geraldine  |
| 3rd  | 101 | 44.29  | 10.08    | Y241          | 7   | Dalmore Deer | B.A.D. Deer               | Riverton   |
| 4th  | 102 | 45.51  | 12.90    | Carter        | 7   | 81-06        | Gill Family               | Otautau    |
| 5th  | 105 | 48.45  | 10.76    | 74-13         | 7   | Wardlaw son  | Mangapurakau Station      | Flemington |
| 6th  | 107 | 52.24  | 12.34    | Altrive 22-14 | 6   | Everest      | Altrive Red Deer          | Riversdale |
| 7th  | 104 | 54.89  | 10.74    | G332          | 10  | Ulysses      | Arawata Deer Farm         | Pine Bush  |
| 8th  | 103 | 55.40  | 9.92     | Apollo        | 6   | Ulysses      | Arawata Deer Farm         | Pine Bush  |
| 9th  | 110 | 58.55  | 17.26    | Zeus          | 9   | Zorb         | Rupert Red Deer           | Geraldine  |
| 10th | 109 | 71.54  | 10.22    | PY 139        | 11  | YR66         | Jim & Michiko Scorgie     | Outram     |
| 11th | 106 | 92.92  | 9.14     | 14-145        | 6   | Everest      | Mount Grey                | Rangiora   |