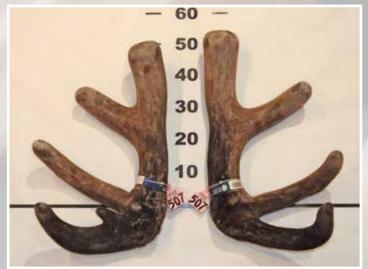

# FIVE YEAR RED SECTION

**Downlands Deer Transport** 

**FIRST** 

**SECOND** 

THIRD

|     | No  | Points | Wgt (kg) | Stag Name | Age | Sire    | Competitor               | Address       |
|-----|-----|--------|----------|-----------|-----|---------|--------------------------|---------------|
| 1st | 507 | 20.57  | 13.38    | Benda     | 5   | 12-2047 | Greg Oliver              | Palmerston    |
| 2nd | 505 | 34.56  | 12.44    | Bromac    | 5   | Totara  | Taffy Ltd                | Winton        |
| 3rd | 503 | 36.00  | 14.8     | 1355      | 5   | Joseph  | Dalmore Deer             | Scotts Gap    |
| 4th | 504 | 41.24  | 10.46    | 15-739    | 5   |         | Shabor Ltd               | <b>Oparau</b> |
| 5th | 502 | 49.73  | 11.22    | Federer   | 5   | Reiko   | <b>Maple Valley Deer</b> | Balfour       |
| 6th | 501 | 54.77  | 11.12    | Rocky     | 5   | PM Key  | <b>Brock Deer</b>        | Gore          |
| 7th | 506 | 59.19  | 10.44    | 48 Purple | 5   | Soho    | <b>Rata Peak Station</b> | Geraldine     |
|     |     |        |          |           |     |         |                          |               |