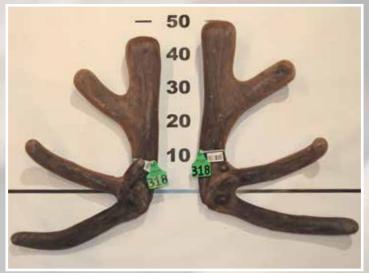

# THREE YEAR RED SECTION

Southland Branch NZDFA Cup

**FIRST** 

SECOND

THIRD

|      | No  | Points | Wgt (kg) | Stag Name      | Age | Sire         | Competitor                 | Address           |
|------|-----|--------|----------|----------------|-----|--------------|----------------------------|-------------------|
| 1st  | 318 | 31.15  | 9.92     | 7649           | 3   | Totara       | Tayles Deer                | Riversdale        |
| 2nd  | 314 | 38.06  | 10.20    | Ferrari        | 3   | Fidel        | Rupert Red Deer            | Geraldine         |
| 3rd  | 303 | 41.99  | 9.04     | 17005          | 3   | Harlem       | <b>Netherdale Red Deer</b> | Balfour           |
| 4th  | 310 | 44.64  | 8.96     | 17003          | 3   | Jeef         | DS & NE McCall             | Gore              |
| 5th  | 312 | 46.77  | 8.52     | Altrive 29-17  | 3   | Southern Man | Altrive Red Deer           | Riversdale        |
| 6th  | 317 | 47.31  | 9.76     | 307            | 3   | 340          | T Cruse                    | Tuatapere         |
| 7th  | 308 | 48.42  | 8.66     | 255            | 3   | 340          | T Cruse                    | Tuatapere         |
| 8th  | 315 | 50.20  | 9.06     | 171716         | 3   | Foggy        | Peel Forest Estate         | Geraldine         |
| 9th  | 311 | 51.93  | 7.80     | 17-80          | 3   | Sven         | Dalmore Deer               | <b>Scotts Gap</b> |
| 10th | 316 | 52.21  | 9.16     | Norman         | 3   | Soho         | Rata Peak Station          | Geraldine         |
| 11th | 305 | 53.52  | 12.46    | The Emperor    | 3   | Max          | Brock Deer                 | Gore              |
| 12th | 307 | 53.56  | 8.76     | 551            | 3   | 530          | T Cruse                    | Tuatapere         |
| 13th | 309 | 54.44  | 9.02     | 276            | 3   | 340          | T Cruse                    | Tuatapere         |
| 14th | 302 | 56.77  | 8.92     | 925-17         | 3   | Max          | Brock Deer                 | Gore              |
| 15th | 304 | 57.47  | 7.24     | 17-40          | 3   | 14-118       | <b>Nelson Farming</b>      | Winton            |
| 16th | 313 | 61.59  | 7.76     | Altrive 148-17 | 3   | Joseph       | Altrive Red Deer           | Riversdale        |
| 17th | 306 | 65.22  | 7.22     | 17-35          | 3   | Carter       | Gill Family                | <b>Otautau</b>    |
| 18th | 301 | 66.29  | 6.74     | B827           | 3   | Longwood     | B.A.D. Deer                | Riverton          |