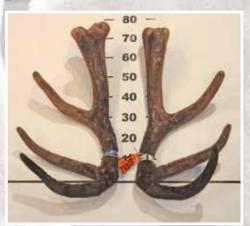

# FOUR YEAR RED SECTION

Trish & John Fogarty
Deer and Livestock Cup

|      | No  | Points | Wgt (kg) | Stag Name | Age | Sire          | Competitor                      | Address      |
|------|-----|--------|----------|-----------|-----|---------------|---------------------------------|--------------|
| 1st  | 403 | 32.60  | 10.96    | Lazarus   | 4   | Joseph        | Forest Road Farm/Top Rocky Deer | Waipawa      |
| 2nd  | 410 | 33.23  | 10.82    | Corona    | 4   | Totara        | Tayles Deer                     | Riversdale   |
| 3rd  | 404 | 36.26  | 12.04    | Woodlaw   | 4   | 294           | Dalmore Deer                    | Scotts Gap   |
| 4th  | 405 | 44.99  | 10.78    | Husky     | 4   | Jeff          | Peel Forest Estate              | Geraldine    |
| 5th  | 402 | 51.25  | 10.56    | 16-651    | 4   | Fergus        | Dalmore Deer                    | Scotts Gap   |
| 6th  | 407 | 53.18  | 9.80     | Mac       | 4   | Velvadeer     | D & K Hudson                    | Geraldine    |
| 7th  | 406 | 56.00  | 13.24    | 17 W/O    | 4   | Soho          | Rata Peak Station               | Geraldine    |
| 8th  | 409 | 58.12  | 11.78    | 16-718    | 4   | Johnny Walker | Nelson Farming                  | Winton       |
| 9th  | 401 | 69.47  | 7.54     | Ragnar    | 4   | Fergus        | Hauroko Downs                   | Tuatapere    |
| 10th | 408 | 73.62  | 10.58    | Theo      | 4   | -             | Cook Deer                       | Invercargill |