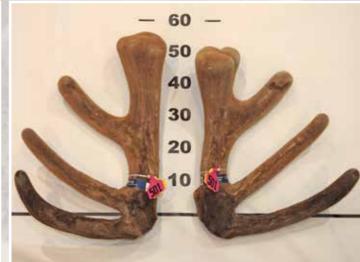

# ELK SUPREME<sup>TM</sup> SECTION

**Alpine Trophy** 

#### **CHAMPION**

|          | No  | Wgt (kg) | Stag Name | Age |  |
|----------|-----|----------|-----------|-----|--|
| Champion | 201 | 25.30    | Nepia     | 10  |  |
| Reserve  | 505 | 13.44    | Magnum PH | 5   |  |

#### CHAMPION

|   | -W-12000 |          | The state of the s | THE REAL PROPERTY. | The same of |
|---|----------|----------|--------------------------------------------------------------------------------------------------------------------------------------------------------------------------------------------------------------------------------------------------------------------------------------------------------------------------------------------------------------------------------------------------------------------------------------------------------------------------------------------------------------------------------------------------------------------------------------------------------------------------------------------------------------------------------------------------------------------------------------------------------------------------------------------------------------------------------------------------------------------------------------------------------------------------------------------------------------------------------------------------------------------------------------------------------------------------------------------------------------------------------------------------------------------------------------------------------------------------------------------------------------------------------------------------------------------------------------------------------------------------------------------------------------------------------------------------------------------------------------------------------------------------------------------------------------------------------------------------------------------------------------------------------------------------------------------------------------------------------------------------------------------------------------------------------------------------------------------------------------------------------------------------------------------------------------------------------------------------------------------------------------------------------------------------------------------------------------------------------------------------------|--------------------|-------------|
|   | Points   | Wgt (kg) | Stag Name                                                                                                                                                                                                                                                                                                                                                                                                                                                                                                                                                                                                                                                                                                                                                                                                                                                                                                                                                                                                                                                                                                                                                                                                                                                                                                                                                                                                                                                                                                                                                                                                                                                                                                                                                                                                                                                                                                                                                                                                                                                                                                                      | Age                | Sire        |
| 1 | 731 6/8  | 17.14    | Lennox                                                                                                                                                                                                                                                                                                                                                                                                                                                                                                                                                                                                                                                                                                                                                                                                                                                                                                                                                                                                                                                                                                                                                                                                                                                                                                                                                                                                                                                                                                                                                                                                                                                                                                                                                                                                                                                                                                                                                                                                                                                                                                                         | 4                  | Leon        |