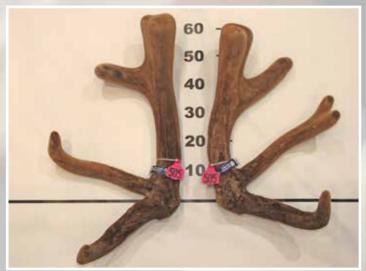

# **RED TROPHY** ANTLER **SECTION**

**Xcell Cup** 

**SECOND** 

**THIRD** 

|    |    | No  | <b>Points</b> | Wgt (kg) | Stag Name | Age | Sire         | Competitor             | Address             |
|----|----|-----|---------------|----------|-----------|-----|--------------|------------------------|---------------------|
| 1: | st | 901 | 731 6/8       | 17.14    | Lennox    | 4   | Leon         | Rockvale Deer Stud     | <b>New Plymouth</b> |
| 2  | nd | 902 | 719 6/8       | 14.24    | Kane      | 4   | McCaw        | Foveran Deer Park      | Kurow               |
| 3  | rd | 904 | 653 2/8       | 19.70    | Lenney    | 7   | Sovereign II | Chris & Debra Petersen | Pleasant Point      |
| 4  | th | 903 | 626 6/8       | 16.60    | Kallis II | 6   | Kallis       | Chris & Debra Petersen | Pleasant Point      |

Red Trophy Antler DOES NOT include span and burr measurements NZDFA Competition Score. (Score units are inches of antler)

> Semen collection to the value of \$1,000 provided by XCELL Breeding Services