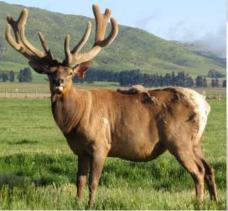

# ELK SUPREME<sup>TM</sup> SECTION

**Alpine Trophy** 

#### **FIRST**

#### SECOND

#### THIRD

|   |     | No  | Points | Wgt (kg) | Stag Name  | Age | Sire    | Competitor            | Address  |
|---|-----|-----|--------|----------|------------|-----|---------|-----------------------|----------|
| Ę | 1st | 201 | 27.33  | 25.30    | Nepia      | 10  | WB333   | Tikana                | Winton   |
| ì | 2nd | 202 | 50.39  | 20.80    | Moseby     | 9   | Trilogy | Tikana                | Winton   |
|   | 3rd | 204 | 51.37  | 19.66    | Green 1973 | 6   | Seattle | Mayfield Elk          | Winton   |
|   | 4th | 203 | 57.70  | 17.80    | White 63   | 6   | Red 82  | Littlebourne Farm Ltd | Winton   |
|   | 5th | 206 | 61.29  | 20.74    | Tuscon     | 8   | Phoenix | Clachanburn Elk       | Ranfurly |
|   | 6th | 205 | 72.38  | 18.18    | Forecaster | 5   | Storm   | Connemara             | Te Anau  |
|   |     |     |        |          |            |     |         |                       |          |