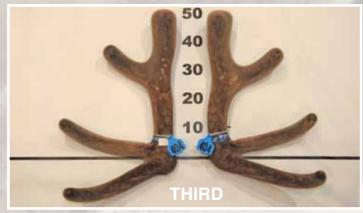

# FOUR YEAR RED SECTION

Trish & John Fogarty
Deer and Livestock Cup

|     | No  | Points | Wgt (kg) | Stag Name | Age | Sire   | Competitor            | Address    |
|-----|-----|--------|----------|-----------|-----|--------|-----------------------|------------|
| 1st | 402 | 49.20  | 9.40     | PU431     | 4   |        | FJ Ramsey             | Rotorua    |
| 2nd | 401 | 54.83  | 13.88    | 82        | 4   | 340    | Tom Cruse             | Tuatapere  |
| 3rd | 404 | 56.75  | 7.92     | Goldeneye | 4   | 771    | Dalmore Deer          | Scotts Gap |
| 4th | 406 | 64.77  | 8.40     | 15/111    | 4   | Harlem | L Lott/J Gill         | Tuatapere  |
| 5th | 405 | 66.32  | 9.46     | 15/555    | 4   | Fergus | L Lott                | Tuatapere  |
| 6th | 403 | 67.19  | 8.44     | 15 302    | 4   | Bond   | <b>Nelson Farming</b> | Winton     |