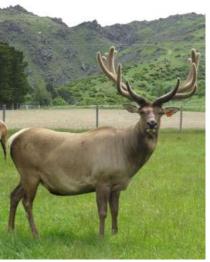

# FOUR YEAR ELK/WAPITI ZOCTIS SECTION waikiwi

Elk & Wapiti Society Trophy

#### FIRST

SECOND

**THIRD** 

|     | No  | Points | Wgt (kg) | Stag Name | Age | Sire             | Competitor            | Address  |
|-----|-----|--------|----------|-----------|-----|------------------|-----------------------|----------|
| 1st | 702 | 25.14  | 16.52    | IPA       | 4   | One or the other | Longridge Elk         | Lumsden  |
| 2nd | 703 | 34.09  | 15.20    | Typhoon   | 4   | Isobar           | Tikana                | Winton   |
| 3rd | 704 | 38.73  | 14.80    | Bender    | 4   | Bolter           | Clachanburn Elk       | Ranfurly |
| 4th | 701 | 51.21  | 12.16    | Blue 15   | 4   | 25-11            | Littlebourne Farm Ltd | Winton   |
| 5th | 705 | 69.14  | 11.74    | Blue 91   | 4   | 72/11            | Littlebourne Farm Ltd | Winton   |