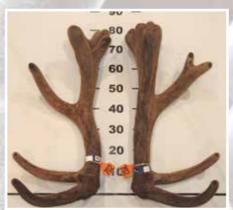

# **RED TROPHY** ANTLER **SECTION**

**Xcell Cup** 

**SECOND** 

**THIRD** 

|    |    | No  | <b>Points</b> | Wgt (kg) | Stag Name | Age | Sire         | Competitor             | Address             |
|----|----|-----|---------------|----------|-----------|-----|--------------|------------------------|---------------------|
| 1: | st | 901 | 731 6/8       | 17.14    | Lennox    | 4   | Leon         | Rockvale Deer Stud     | <b>New Plymouth</b> |
| 2  | nd | 902 | 719 6/8       | 14.24    | Kane      | 4   | McCaw        | Foveran Deer Park      | Kurow               |
| 3  | rd | 904 | 653 2/8       | 19.70    | Lenney    | 7   | Sovereign II | Chris & Debra Petersen | Pleasant Point      |
| 4  | th | 903 | 626 6/8       | 16.60    | Kallis II | 6   | Kallis       | Chris & Debra Petersen | Pleasant Point      |

Red Trophy Antler DOES NOT include span and burr measurements NZDFA Competition Score. (Score units are inches of antler)

> Semen collection to the value of \$1,000 provided by XCELL Breeding Services