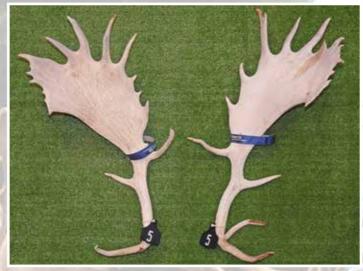

eer       | Riversdale   |
| 4 | lth 5 | 503 | 37.80  | 12.68    | AW14164       | 5   | Kudos      | Nelson Farming         | Winton       |
| 5 | ith 5 | 507 | 40.45  | 14.18    | Altrive 22-14 | 5   | Everest    | Altrive Red Deer       | Riversdale   |
| 6 | ith 5 | 504 | 54.62  | 10.82    | Bluerock      | 5   | Grafanakis | Brock Deer/Blue Willow | Merino Downs |
| 7 | th 5  | 502 | 60.34  | 9.24     | Apollo        | 5   | Ulysses    | Arawata Deer Farm      | Wyndham      |
|   |       |     |        |          |               |     |            |                        |              |





#### **17 JAN** 2PM

AT WILKINS FARMING 65 Harvey Rd, off SH 6 between Five Rivers and Athol

**FULL SALE CATALOGUE** AVAILABLE ONLINE

**FOR MORE INFO** WILKINSFARMING.CO.NZ or (03) 201 6246











**FALLOW** 

**TROPHY** 

ANTLER

New Zealand Fallow Deer

**Society Cup** 

**THIRD** 

|     | No | Points  | Wgt (kg) | Stag Name  | Age | Sire       | Competitor                   | Address     |
|-----|----|---------|----------|------------|-----|------------|------------------------------|-------------|
| 1st | 5  | 240 2/8 | 2.22     | Green 7    | 4   | W38 or W61 | Pinewood Ian & Diane Bristow | Helensville |
| 2nd | 4  | 239 7/8 | 2.78     | Blue 144   | 5   | Gingernuts | Pinewood Ian & Diane Bristow | Helensville |
| 3rd | 3  | 218     | 2.50     |            | MA  |            | Matt Dalrymple               | Timaru      |
| 4th | 1  | 215 6/8 | 1.92     |            | 4   |            | Matt Dalrymple               | Timaru      |
| 5th | 2  | 210 4/8 | 2.42     |