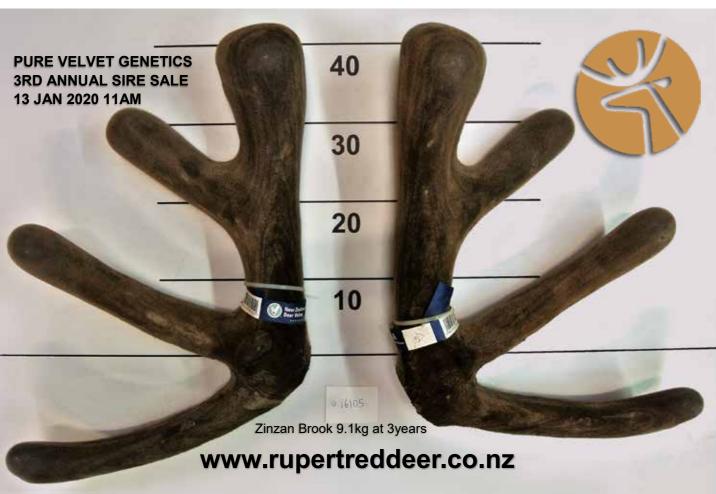

# NZ National Velvet & Trophy Antler Competition 2019

Conducted by



Sponsored by









# OPEN RED VELVET SECTION

Rural Livestock Limited



**FIRST** 





#### SECOND

THIRD

|      | W.  | Dointo | Mark /Iran | Cton Nome | 4   | Cina         | Commotitor               | Address      |
|------|-----|--------|------------|-----------|-----|--------------|--------------------------|--------------|
|      | No  | Points | Wgt (kg)   | Stag Name | Age | Sire         | Competitor               | Address      |
| 1st  | 104 | 34.77  | 12.86      | 71        | 7   | MacSon       | Dalmore Deer             | Scotts Gap   |
| 2nd  | 105 | 34.85  | 14.60      | Totara    | 9   | Wardlaw      | Tayles Deer              | Riversdale   |
| 3rd  | 110 | 39.00  | 15.06      | Ronaldo   | 6   | Rascal       | Rupert Red Deer          | Geraldine    |
| 4th  | 109 | 41.11  | 11.62