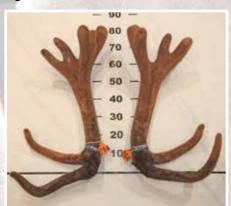

# THREE YEAR ELK/WAPITI SECTION

Southland Branch NZDFA Cup

Sponsored by Allflex NZ Limited

**FIRST** 

#### SECOND

THIRD

|     | No  | <b>Points</b> | Wgt (kg) | Stag Name | Age | Sire     | Competitor               | Address |
|-----|-----|---------------|----------|-----------|-----|----------|--------------------------|---------|
| 1st | 603 | 19.22         | 12.92    | Devon     | 3   | Devereux | Tikana                   | Winton  |
| 2nd | 602 | 31.02         | 11.34    | Niwa      | 3   | Isobar   | Tikana                   | Winton  |
| 3rd | 601 | 44.12         | 9.30     | Yemen     | 3   | Mutu     | Tikana                   | Winton  |
| 4th | 604 | 48.81         | 11.26    | Mag Mar   | 3   | Tartan   | <b>Raincliff Station</b> | Timaru  |