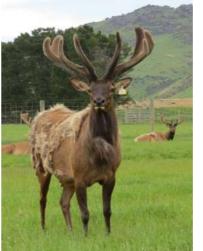

# THREE YEAR ELK/WAPITI SECTION

Southland Branch NZDFA Cup

Sponsored by Allflex NZ Limited

**FIRST** 

#### SECOND

THIRD

|     | No  | <b>Points</b> | Wgt (kg) | Stag Name | Age | Sire     | Competitor               | Address |
|-----|-----|---------------|----------|-----------|-----|----------|--------------------------|---------|
| 1st | 603 | 19.22         | 12.92    | Devon     | 3   | Devereux | Tikana                   | Winton  |
| 2nd | 602 | 31.02         | 11.34    | Niwa      | 3   | Isobar   | Tikana                   | Winton  |
| 3rd | 601 | 44.12         | 9.30     | Yemen     | 3   | Mutu     | Tikana                   | Winton  |
| 4th | 604 | 48.81         | 11.26    | Mag Mar   | 3   | Tartan   | <b>Raincliff Station</b> | Timaru  |