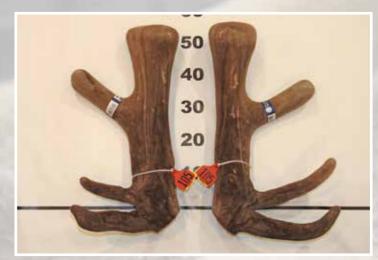

# ELK SUPREME<sup>TM</sup> SECTION

**Alpine Trophy** 

#### **FIRST**

#### SECOND

#### THIRD

|   |     | No  | Points | Wgt (kg) | Stag Name  | Age | Sire    | Competitor            | Address  |
|---|-----|-----|--------|----------|------------|-----|---------|-----------------------|----------|
| Ę | 1st | 201 | 27.33  | 25.30    | Nepia      | 10  | WB333   | Tikana                | Winton   |
| ì | 2nd | 202 | 50.39  | 20.80    | Moseby     | 9   | Trilogy | Tikana                | Winton   |
|   | 3rd | 204 | 51.37  | 19.66    | Green 1973 | 6   | Seattle | Mayfield Elk          | Winton   |
|   | 4th | 203 | 57.70  | 17.80    | White 63   | 6   | Red 82  | Littlebourne Farm Ltd | Winton   |
|   | 5th | 206 | 61.29  | 20.74    | Tuscon     | 8   | Phoenix | Clachanburn Elk       | Ranfurly |
|   | 6th | 205 | 72.38  | 18.18    | Forecaster | 5   | Storm   | Connemara             | Te Anau  |
|   |     |     |        |          |            |     |         |                       |          |