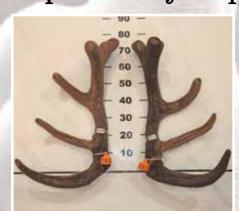

# ELK SUPREME<sup>TM</sup> SECTION

**Alpine Trophy** 

#### **FIRST**

#### SECOND

#### THIRD

|   |     | No  | Points | Wgt (kg) | Stag Name  | Age | Sire    | Competitor            | Address  |
|---|-----|-----|--------|----------|------------|-----|---------|-----------------------|----------|
| Ę | 1st | 201 | 27.33  | 25.30    | Nepia      | 10  | WB333   | Tikana                | Winton   |
| ì | 2nd | 202 | 50.39  | 20.80    | Moseby     | 9   | Trilogy | Tikana                | Winton   |
|   | 3rd | 204 | 51.37  | 19.66    | Green 1973 | 6   | Seattle | Mayfield Elk          | Winton   |
|   | 4th | 203 | 57.70  | 17.80    | White 63   | 6   | Red 82  | Littlebourne Farm Ltd | Winton   |
|   | 5th | 206 | 61.29  | 20.74    | Tuscon     | 8   | Phoenix | Clachanburn Elk       | Ranfurly |
|   | 6th | 205 | 72.38  | 18.18    | Forecaster | 5   | Storm   | Connemara             | Te Anau  |
|   |     |     |        |          |            |     |         |                       |          |