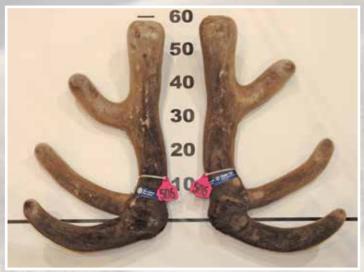

# **RED TROPHY** ANTLER **SECTION**

**Xcell Cup** 

**SECOND** 

**THIRD** 

|    |    | No  | <b>Points</b> | Wgt (kg) | Stag Name | Age | Sire         | Competitor             | Address             |
|----|----|-----|---------------|----------|-----------|-----|--------------|------------------------|---------------------|
| 1: | st | 901 | 731 6/8       | 17.14    | Lennox    | 4   | Leon         | Rockvale Deer Stud     | <b>New Plymouth</b> |
| 2  | nd | 902 | 719 6/8       | 14.24    | Kane      | 4   | McCaw        | Foveran Deer Park      | Kurow               |
| 3  | rd | 904 | 653 2/8       | 19.70    | Lenney    | 7   | Sovereign II | Chris & Debra Petersen | Pleasant Point      |
| 4  | th | 903 | 626 6/8       | 16.60    | Kallis II | 6   | Kallis       | Chris & Debra Petersen | Pleasant Point      |

Red Trophy Antler DOES NOT include span and burr measurements NZDFA Competition Score. (Score units are inches of antler)

> Semen collection to the value of \$1,000 provided by XCELL Breeding Services