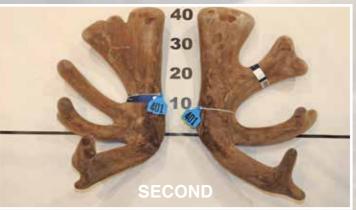

# FOUR YEAR RED SECTION

Trish & John Fogarty
Deer and Livestock Cup

|     | No  | Points | Wgt (kg) | Stag Name | Age | Sire   | Competitor            | Address    |
|-----|-----|--------|----------|-----------|-----|--------|-----------------------|------------|
| 1st | 402 | 49.20  | 9.40     | PU431     | 4   |        | FJ Ramsey             | Rotorua    |
| 2nd | 401 | 54.83  | 13.88    | 82        | 4   | 340    | Tom Cruse             | Tuatapere  |
| 3rd | 404 | 56.75  | 7.92     | Goldeneye | 4   | 771    | Dalmore Deer          | Scotts Gap |
| 4th | 406 | 64.77  | 8.40     | 15/111    | 4   | Harlem | L Lott/J Gill         | Tuatapere  |
| 5th | 405 | 66.32  | 9.46     | 15/555    | 4   | Fergus | L Lott                | Tuatapere  |
| 6th | 403 | 67.19  | 8.44     | 15 302    | 4   | Bond   | <b>Nelson Farming</b> | Winton     |