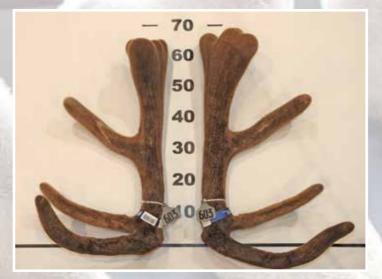

# THREE YEAR ELK/WAPITI SECTION

Southland Branch NZDFA Cup

Sponsored by Allflex NZ Limited

**FIRST** 

#### SECOND

THIRD

|     | No  | <b>Points</b> | Wgt (kg) | Stag Name | Age | Sire     | Competitor               | Address |
|-----|-----|---------------|----------|-----------|-----|----------|--------------------------|---------|
| 1st | 603 | 19.22         | 12.92    | Devon     | 3   | Devereux | Tikana                   | Winton  |
| 2nd | 602 | 31.02         | 11.34    | Niwa      | 3   | Isobar   | Tikana                   | Winton  |
| 3rd | 601 | 44.12         | 9.30     | Yemen     | 3   | Mutu     | Tikana                   | Winton  |
| 4th | 604 | 48.81         | 11.26    | Mag Mar   | 3   | Tartan   | <b>Raincliff Station</b> | Timaru  |