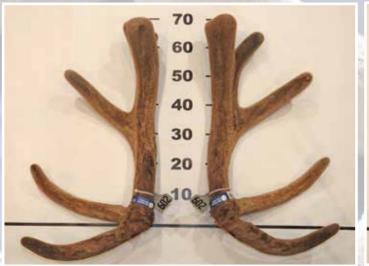

# FOUR YEAR ELK/WAPITI ZOCTIS SECTION waikiwi

Elk & Wapiti Society Trophy

#### FIRST

SECOND

**THIRD** 

|     | No  | Points | Wgt (kg) | Stag Name | Age | Sire             | Competitor            | Address  |
|-----|-----|--------|----------|-----------|-----|------------------|-----------------------|----------|
| 1st | 702 | 25.14  | 16.52    | IPA       | 4   | One or the other | Longridge Elk         | Lumsden  |
| 2nd | 703 | 34.09  | 15.20    | Typhoon   | 4   | Isobar           | Tikana                | Winton   |
| 3rd | 704 | 38.73  | 14.80    | Bender    | 4   | Bolter           | Clachanburn Elk       | Ranfurly |
| 4th | 701 | 51.21  | 12.16    | Blue 15   | 4   | 25-11            | Littlebourne Farm Ltd | Winton   |
| 5th | 705 | 69.14  | 11.74    | Blue 91   | 4   | 72/11            | Littlebourne Farm Ltd | Winton   |