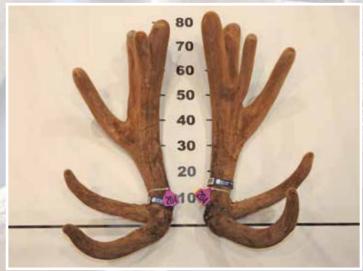

# THREE YEAR ELK/WAPITI SECTION

Southland Branch NZDFA Cup

Sponsored by Allflex NZ Limited

**FIRST** 

#### SECOND

THIRD

|     | No  | <b>Points</b> | Wgt (kg) | Stag Name | Age | Sire     | Competitor               | Address |
|-----|-----|---------------|----------|-----------|-----|----------|--------------------------|---------|
| 1st | 603 | 19.22         | 12.92    | Devon     | 3   | Devereux | Tikana                   | Winton  |
| 2nd | 602 | 31.02         | 11.34    | Niwa      | 3   | Isobar   | Tikana                   | Winton  |
| 3rd | 601 | 44.12         | 9.30     | Yemen     | 3   | Mutu     | Tikana                   | Winton  |
| 4th | 604 | 48.81         | 11.26    | Mag Mar   | 3   | Tartan   | <b>Raincliff Station</b> | Timaru  |