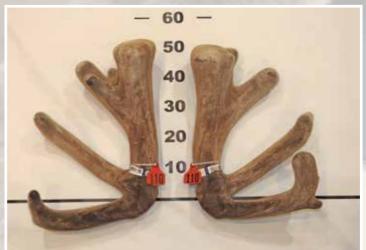

# THREE YEAR ELK/WAPITI SECTION

Southland Branch NZDFA Cup

Sponsored by Allflex NZ Limited

**FIRST** 

#### SECOND

THIRD

|     | No  | <b>Points</b> | Wgt (kg) | Stag Name | Age | Sire     | Competitor               | Address |
|-----|-----|---------------|----------|-----------|-----|----------|--------------------------|---------|
| 1st | 603 | 19.22         | 12.92    | Devon     | 3   | Devereux | Tikana                   | Winton  |
| 2nd | 602 | 31.02         | 11.34    | Niwa      | 3   | Isobar   | Tikana                   | Winton  |
| 3rd | 601 | 44.12         | 9.30     | Yemen     | 3   | Mutu     | Tikana                   | Winton  |
| 4th | 604 | 48.81         | 11.26    | Mag Mar   | 3   | Tartan   | <b>Raincliff Station</b> | Timaru  |