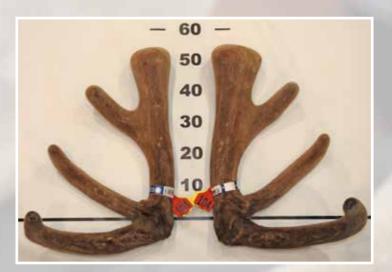

# NZ National Velvet & Trophy Antler Competition 2019

Conducted by



Sponsored by









# OPEN RED VELVET SECTION

Rural Livestock Limited



**FIRST** 





#### SECOND

THIRD

|      | W.  | Dointo | Mark /Iran | Cton Nome | 4   | Cina         | Commotitor               | Address      |
|------|-----|--------|------------|-----------|-----|--------------|--------------------------|--------------|
|      | No  | Points | Wgt (kg)   | Stag Name | Age | Sire         | Competitor               | Address      |
| 1st  | 104 | 34.77  | 12.86      | 71        | 7   | MacSon       | Dalmore Deer             | Scotts Gap   |
| 2nd  | 105 | 34.85  | 14.60      | Totara    | 9   | Wardlaw      | Tayles Deer              | Riversdale   |
| 3rd  | 110 | 39.00  | 15.06      | Ronaldo   | 6   | Rascal       | Rupert Red Deer          | Geraldine    |
| 4th  | 109 | 41.11  | 11.62      |