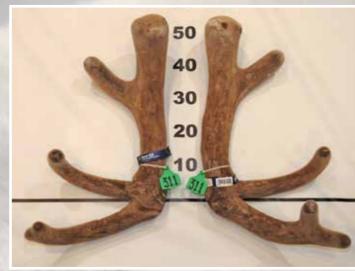

PGG Wrightson (Graham Kinsman 027 422 3154)

Other champions Hawkeye x Hotspur Cromwell x Portos

Malcom Cane

THREE YEAR **RED SECTION** 

Southland Branch NZDFA Cup

**FIRST** 

30 20

**SECOND** 

**THIRD** 

| 7 |      | No  | Points | Wgt (kg) | Stag Name      | Age | Sire      | Competitor                | Address             |  |
|---|------|-----|--------|----------|----------------|-----|-----------|---------------------------|---------------------|--|
| i | 1st  | 310 | 13.83  | 10.32    | 158            | 3   | 317       | Tom Cruse                 | Tuatapere           |  |
|   | 2nd  | 311 | 24.91  | 10.14    | 161381         | 3   | Jobie     | <b>Peel Forest Estate</b> | Geraldine           |  |
|   | 3rd  | 313 | 34.43  | 9.38     | 16055          | 3   | Jeff      | <b>Peel Forest Estate</b> | Geraldine           |  |
|   | 4th  | 309 | 36.84  | 10.08    | 617-16         | 3   | Joseph    | <b>Brock Deer</b>         | <b>Merino Downs</b> |  |
|   | 5th  | 305 | 37.16  | 10.10    | 16255          | 3   | Fleetwood | Netherdale                | Balfour             |  |
|   | 6th  | 303 | 38.08  | 8.36     | 6628           | 3   | Totara    | Tayles Deer               | Riversdale          |  |
|   | 7th  | 304 | 38.46  | 8.76     | 635-16         | 3   | Joseph    | <b>Brock Deer</b>         | <b>Merino Downs</b> |  |
|   | 8th  | 308 | 41.26  | 9.28     | 564-16         | 3   | Apex      | <b>Brock Deer</b>         | <b>Merino Downs</b> |  |
|   | 9th  | 312 | 45.68  | 8.90     | 161412         | 3   | Johnboy   | <b>Peel Forest Estate</b> | Geraldine           |  |
|   | 10th | 302 | 45.80  | 9.16     | 6632           | 3   | Totara    | Tayles Deer               | Riversdale          |  |
|   | 11th | 306 | 49.55  | 8.92     | 16317          | 3   | 13194     | Netherdale                | Balfour             |  |
|   | 12th | 307 | 51.39  | 9.06     | 621-16         | 3   | Joseph    | <b>Brock Deer</b>         | <b>Merino Downs</b> |  |
|   | 13th | 301 | 56.03  | 8.06     | Altrive 131-16 | 3   | Everest   | <b>Altrive Red Deer</b>   | Riversdale          |  |
|   | 14th | 314 | 56.98  | 8.36     | Altrive 66-16  | 3   | Ronaldo   | <b>Altrive Red Deer</b>   | Riversdale          |  |
|   |      |     |        |          |                |     |           |                           |                     |  |