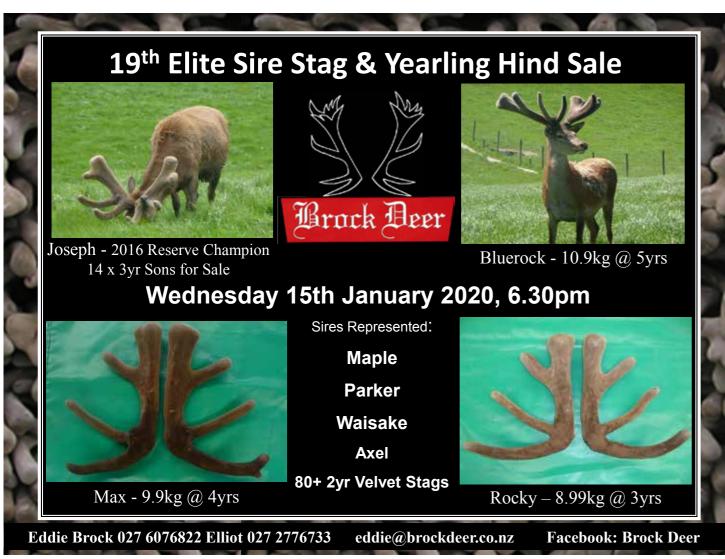

### Altrive Red Deer

25 Waipounamu Road, RD 6, Gore 9776, Southland Phone 03 202 5809 **Geoff Elder** 0274 365214

on-farm **DEER SALE** 

16th January 2020 5.00pm

Approx 25 3 year old **Sire Stags** plus approx

50 2yr Velveting Stags and 50 Yearling Hinds

Andrew Elder 0210 272 2573

#### Offering progeny of:

- **81-06** 11.8kg 7yr, 18.4Kg SS 10yr, **Everest** 12.25kg 9yr, **105-12** 12.6kg 6yr,
- **765-10** 8.1Kg SA @ 3yr, **ND225-11** 12Kg @ 5yr, **188-12** 14.2Kg @ 6yr,
- Harlem 8.88Kg SA 5yr Champion 2012, Ronaldo 10.6kg 4yr Champion.

ND 225-11 7.82kg SA 3Vr 9Kg SA 4yr, 12Kg SA 5yr

Altrive 22-14 9.5KgSA 3yr X Everest

105-12 (Southern Man) 8.2kg 3yr, 12.6kg 6yr

66-16 - x Ronaldo 8.4kg @ 3yr

66-16 - x Ronaldo 8.4kg @ 3yr

10.4kg SA 4yr X Harlem

Check out our website altrivereddeer.co.nz for more information

188-12 - x Everest 14.2kg SA 6yr

131-16 (full brother to S. Man) 8.1kg 3yr

Altrive 89-13 - x Zama *Growing out spring 2019.* We estimate 16kg if we velveted him.

Altrive 81-06 8.45kg SA 4yr (photo) 11.8kg 7yr, and a massive 18.4Kg SS 10yr

**2YR SIRES** Plus Velvet Stags 17th Jan. 2020 Details to be

announced

ELITE

Offering elite WARNHAM PARK and WOBURN ABBEY STUD STOCK, including **NEW GENETICS** from SOURCE