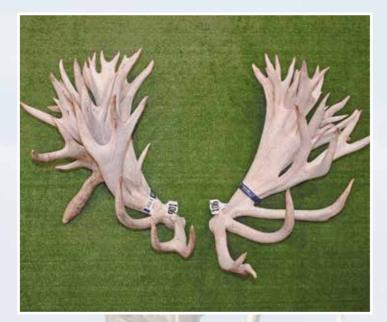

# **RED TROPHY** ANTLER **SECTION**

**Xcell Cup** 

**SECOND** 

**THIRD** 

|    |    | No  | <b>Points</b> | Wgt (kg) | Stag Name | Age | Sire         | Competitor             | Address             |
|----|----|-----|---------------|----------|-----------|-----|--------------|------------------------|---------------------|
| 1: | st | 901 | 731 6/8       | 17.14    | Lennox    | 4   | Leon         | Rockvale Deer Stud     | <b>New Plymouth</b> |
| 2  | nd | 902 | 719 6/8       | 14.24    | Kane      | 4   | McCaw        | Foveran Deer Park      | Kurow               |
| 3  | rd | 904 | 653 2/8       | 19.70    | Lenney    | 7   | Sovereign II | Chris & Debra Petersen | Pleasant Point      |
| 4  | th | 903 | 626 6/8       | 16.60    | Kallis II | 6   | Kallis       | Chris & Debra Petersen | Pleasant Point      |

Red Trophy Antler DOES NOT include span and burr measurements NZDFA Competition Score. (Score units are inches of antler)

> Semen collection to the value of \$1,000 provided by XCELL Breeding Services