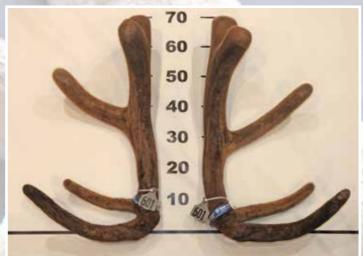

# ELK SUPREME<sup>TM</sup> SECTION

**Alpine Trophy** 

#### **FIRST**

#### SECOND

#### THIRD

|   |     | No  | Points | Wgt (kg) | Stag Name  | Age | Sire    | Competitor            | Address  |
|---|-----|-----|--------|----------|------------|-----|---------|-----------------------|----------|
| Ę | 1st | 201 | 27.33  | 25.30    | Nepia      | 10  | WB333   | Tikana                | Winton   |
| ì | 2nd | 202 | 50.39  | 20.80    | Moseby     | 9   | Trilogy | Tikana                | Winton   |
|   | 3rd | 204 | 51.37  | 19.66    | Green 1973 | 6   | Seattle | Mayfield Elk          | Winton   |
|   | 4th | 203 | 57.70  | 17.80    | White 63   | 6   | Red 82  | Littlebourne Farm Ltd | Winton   |
|   | 5th | 206 | 61.29  | 20.74    | Tuscon     | 8   | Phoenix | Clachanburn Elk       | Ranfurly |
|   | 6th | 205 | 72.38  | 18.18    | Forecaster | 5   | Storm   | Connemara             | Te Anau  |
|   |     |     |        |          |            |     |         |                       |          |