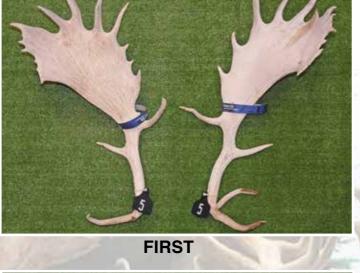

r       | Riversdale   |
| 4 | lth 5 | 503 | 37.80  | 12.68    | AW14164       | 5   | Kudos      | Nelson Farming         | Winton       |
| 5 | ith 5 | 507 | 40.45  | 14.18    | Altrive 22-14 | 5   | Everest    | Altrive Red Deer       | Riversdale   |
| 6 | ith 5 | 504 | 54.62  | 10.82    | Bluerock      | 5   | Grafanakis | Brock Deer/Blue Willow | Merino Downs |
| 7 | th 5  | 502 | 60.34  | 9.24     | Apollo        | 5   | Ulysses    | Arawata Deer Farm      | Wyndham      |
|   |       |     |        |          |               |     |            |                        |              |





#### **17 JAN** 2PM

AT WILKINS FARMING 65 Harvey Rd, off SH 6 between Five Rivers and Athol

**FULL SALE CATALOGUE** AVAILABLE ONLINE

**FOR MORE INFO** WILKINSFARMING.CO.NZ or (03) 201 6246











**FALLOW** 

**TROPHY** 

ANTLER

New Zealand Fallow Deer

**Society Cup** 

**THIRD** 

|     | No | Points  | Wgt (kg) | Stag Name  | Age | Sire       | Competitor                   | Address     |
|-----|----|---------|----------|------------|-----|------------|------------------------------|-------------|
| 1st | 5  | 240 2/8 | 2.22     | Green 7    | 4   | W38 or W61 | Pinewood Ian & Diane Bristow | Helensville |
| 2nd | 4  | 239 7/8 | 2.78     | Blue 144   | 5   | Gingernuts | Pinewood Ian & Diane Bristow | Helensville |
| 3rd | 3  | 218     | 2.50     |            | MA  |            | Matt Dalrymple               | Timaru      |
| 4th | 1  | 215 6/8 | 1.92     |            | 4   |            | Matt Dalrymple               | Timaru      |
| 5th | 2  | 210 4/8 | 2.42     |