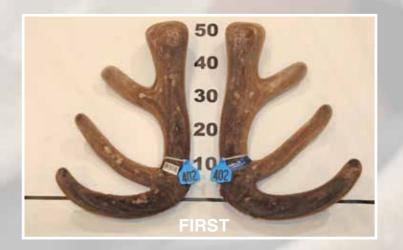

# FOUR YEAR RED SECTION

Trish & John Fogarty
Deer and Livestock Cup

|     | No  | Points | Wgt (kg) | Stag Name | Age | Sire   | Competitor            | Address    |
|-----|-----|--------|----------|-----------|-----|--------|-----------------------|------------|
| 1st | 402 | 49.20  | 9.40     | PU431     | 4   |        | FJ Ramsey             | Rotorua    |
| 2nd | 401 | 54.83  | 13.88    | 82        | 4   | 340    | Tom Cruse             | Tuatapere  |
| 3rd | 404 | 56.75  | 7.92     | Goldeneye | 4   | 771    | Dalmore Deer          | Scotts Gap |
| 4th | 406 | 64.77  | 8.40     | 15/111    | 4   | Harlem | L Lott/J Gill         | Tuatapere  |
| 5th | 405 | 66.32  | 9.46     | 15/555    | 4   | Fergus | L Lott                | Tuatapere  |
| 6th | 403 | 67.19  | 8.44     | 15 302    | 4   | Bond   | <b>Nelson Farming</b> | Winton     |