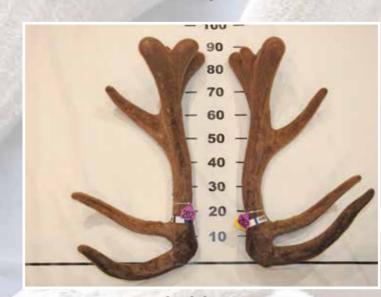

# ELK SUPREME<sup>TM</sup> SECTION

**Alpine Trophy** 

#### **FIRST**

#### SECOND

#### THIRD

|   |     | No  | Points | Wgt (kg) | Stag Name  | Age | Sire    | Competitor            | Address  |
|---|-----|-----|--------|----------|------------|-----|---------|-----------------------|----------|
| Ę | 1st | 201 | 27.33  | 25.30    | Nepia      | 10  | WB333   | Tikana                | Winton   |
| ì | 2nd | 202 | 50.39  | 20.80    | Moseby     | 9   | Trilogy | Tikana                | Winton   |
|   | 3rd | 204 | 51.37  | 19.66    | Green 1973 | 6   | Seattle | Mayfield Elk          | Winton   |
|   | 4th | 203 | 57.70  | 17.80    | White 63   | 6   | Red 82  | Littlebourne Farm Ltd | Winton   |
|   | 5th | 206 | 61.29  | 20.74    | Tuscon     | 8   | Phoenix | Clachanburn Elk       | Ranfurly |
|   | 6th | 205 | 72.38  | 18.18    | Forecaster | 5   | Storm   | Connemara             | Te Anau  |
|   |     |     |        |          |            |     |         |                       |          |