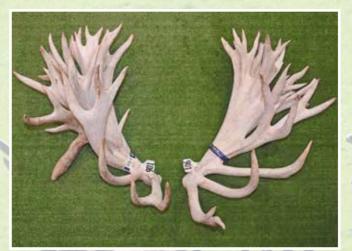

# ELK SUPREME<sup>TM</sup> SECTION

**Alpine Trophy** 

#### **FIRST**

#### SECOND

#### THIRD

|   |     | No  | Points | Wgt (kg) | Stag Name  | Age | Sire    | Competitor            | Address  |
|---|-----|-----|--------|----------|------------|-----|---------|-----------------------|----------|
| Ę | 1st | 201 | 27.33  | 25.30    | Nepia      | 10  | WB333   | Tikana                | Winton   |
| ì | 2nd | 202 | 50.39  | 20.80    | Moseby     | 9   | Trilogy | Tikana                | Winton   |
|   | 3rd | 204 | 51.37  | 19.66    | Green 1973 | 6   | Seattle | Mayfield Elk          | Winton   |
|   | 4th | 203 | 57.70  | 17.80    | White 63   | 6   | Red 82  | Littlebourne Farm Ltd | Winton   |
|   | 5th | 206 | 61.29  | 20.74    | Tuscon     | 8   | Phoenix | Clachanburn Elk       | Ranfurly |
|   | 6th | 205 | 72.38  | 18.18    | Forecaster | 5   | Storm   | Connemara             | Te Anau  |
|   |     |     |        |          |            |     |         |                       |          |