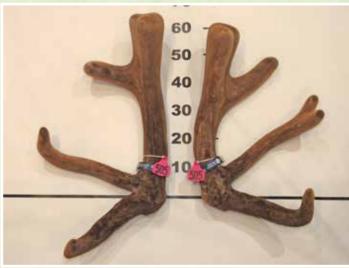

### **OPEN SECTION**

#### **CHAMPION**

|          | No  | Wgt (kg) | Stag Name | Age |  |
|----------|-----|----------|-----------|-----|--|
| Champion | 201 | 25.30    | Nepia     | 10  |  |
| Reserve  | 505 | 13.44    | Magnum PH | 5   |  |

#### CHAMPION

|   | -W-12000 |          | The state of the s | THE REAL PROPERTY. | The same of |
|---|----------|----------|--------------------------------------------------------------------------------------------------------------------------------------------------------------------------------------------------------------------------------------------------------------------------------------------------------------------------------------------------------------------------------------------------------------------------------------------------------------------------------------------------------------------------------------------------------------------------------------------------------------------------------------------------------------------------------------------------------------------------------------------------------------------------------------------------------------------------------------------------------------------------------------------------------------------------------------------------------------------------------------------------------------------------------------------------------------------------------------------------------------------------------------------------------------------------------------------------------------------------------------------------------------------------------------------------------------------------------------------------------------------------------------------------------------------------------------------------------------------------------------------------------------------------------------------------------------------------------------------------------------------------------------------------------------------------------------------------------------------------------------------------------------------------------------------------------------------------------------------------------------------------------------------------------------------------------------------------------------------------------------------------------------------------------------------------------------------------------------------------------------------------------|--------------------|-------------|
|   | Points   | Wgt (kg) | Stag Name                                                                                                                                                                                                                                                                                                                                                                                                                                                                                                                                                                                                                                                                                                                                                                                                                                                                                                                                                                                                                                                                                                                                                                                                                                                                                                                                                                                                                                                                                                                                                                                                                                                                                                                                                                                                                                                                                                                                                                                                                                                                                                                      | Age                | Sire        |
| 1 | 731 6/8  | 17.14    | Lennox                                                                                                                                                                                                                                                                                                                                                                                                                                                                                                                                                                                                                                                                                                                                                                                                                                                                                                                                                                                                                                                                                                                                                                                                                                                                                                                                                                                                                                                                                                                                                                                                                                                                                                                                                                                                                                                                                                                                                                                                                                                                                                                         | 4                  | Leon        |

#### **RESERVE CHAMPION**

| Competitor         | Address   |
|--------------------|-----------|
| Tikana             | Winton    |
| Peel Forest Estate | Geraldine |

# TROPHY ANTLER **CHAMPION**

Crystalyx Cup

Competitor **Rockvale Deer Stud**  **Address New Plymouth** 