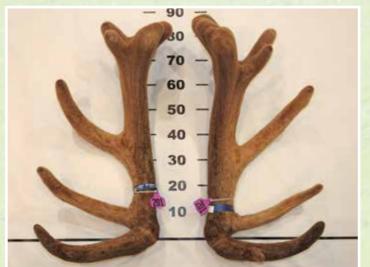

# **RED TROPHY** ANTLER **SECTION**

**Xcell Cup** 

**SECOND** 

**THIRD** 

|    |    | No  | <b>Points</b> | Wgt (kg) | Stag Name | Age | Sire         | Competitor             | Address             |
|----|----|-----|---------------|----------|-----------|-----|--------------|------------------------|---------------------|
| 1: | st | 901 | 731 6/8       | 17.14    | Lennox    | 4   | Leon         | Rockvale Deer Stud     | <b>New Plymouth</b> |
| 2  | nd | 902 | 719 6/8       | 14.24    | Kane      | 4   | McCaw        | Foveran Deer Park      | Kurow               |
| 3  | rd | 904 | 653 2/8       | 19.70    | Lenney    | 7   | Sovereign II | Chris & Debra Petersen | Pleasant Point      |
| 4  | th | 903 | 626 6/8       | 16.60    | Kallis II | 6   | Kallis       | Chris & Debra Petersen | Pleasant Point      |

Red Trophy Antler DOES NOT include span and burr measurements NZDFA Competition Score. (Score units are inches of antler)

> Semen collection to the value of \$1,000 provided by XCELL Breeding Services