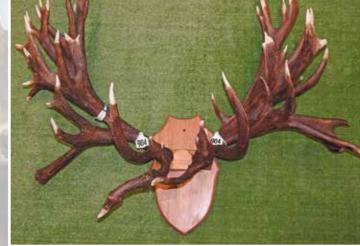

# **RED TROPHY** ANTLER **SECTION**

**Xcell Cup** 

**SECOND** 

**THIRD** 

|    |    | No  | <b>Points</b> | Wgt (kg) | Stag Name | Age | Sire         | Competitor             | Address             |
|----|----|-----|---------------|----------|-----------|-----|--------------|------------------------|---------------------|
| 1: | st | 901 | 731 6/8       | 17.14    | Lennox    | 4   | Leon         | Rockvale Deer Stud     | <b>New Plymouth</b> |
| 2  | nd | 902 | 719 6/8       | 14.24    | Kane      | 4   | McCaw        | Foveran Deer Park      | Kurow               |
| 3  | rd | 904 | 653 2/8       | 19.70    | Lenney    | 7   | Sovereign II | Chris & Debra Petersen | Pleasant Point      |
| 4  | th | 903 | 626 6/8       | 16.60    | Kallis II | 6   | Kallis       | Chris & Debra Petersen | Pleasant Point      |

Red Trophy Antler DOES NOT include span and burr measurements NZDFA Competition Score. (Score units are inches of antler)

> Semen collection to the value of \$1,000 provided by XCELL Breeding Services

# TROPHY ANTLER **CHAMPION**

Crystalyx Cup

Competitor **Rockvale Deer Stud**  **Address New Plymouth** 