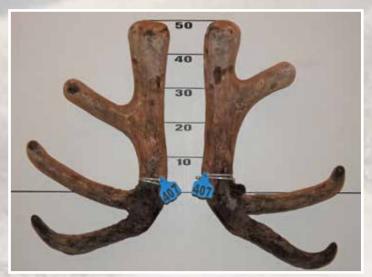

# FOUR YEAR RED SECTION

Trish & John Fogarty
Deer and Livestock Cup

**SECOND** 

**THIRD** 

|      | No  | Points | Wgt (kg) | Stag Name         | Age | Sire             | Competitor                  | Address      |
|------|-----|--------|----------|-------------------|-----|------------------|-----------------------------|--------------|
| 1st  | 408 | 19.08  | 10.70    | Ronaldo 340       | 4   | Rascal           | Rupert Red Deer             | Geraldine    |
| 2nd  | 407 | 25.24  | 10.04    | 13749             | 4   | 102252           | Peel Forest Estate          | Geraldine    |
| 3rd  | 409 | 26.29  | 9.94     | Max               | 4   | Wardlaw          | Brock Deer                  | Merino Downs |
| 4th  | 411 | 27.92  | 9.80     | 149-13            | 4   | Johnie Walker    | Echo Park Red Deer          | Murchison    |
| 5th  | 410 | 31.67  | 10.14    | 67-13             | 4   | Johnie Walker    | <b>Echo Park Red Deer</b>   | Murchison    |
| 6th  | 403 | 42.81  | 8.44     | Fatts             | 4   | 382 White        | Swann Family                | Ashburton    |
| 7th  | 404 | 42.85  | 9.32     | Jura              | 4   |                  | D & J MacGibbon             | Te Anau      |
| 8th  | 405 | 43.79  | 10.32    | 5571              | 4   | Fats             | <b>Wellington Farms Ltd</b> | Te Awamutu   |
| 9th  | 402 | 53.36  | 9.30     | Netherdale 175/13 | 4   | Wardlaw          | DS & NE McCall              | Benio        |
| 10th | 406 | 62.27  | 8.10     | Green 4           | 4   | Harlem           | Blue Willow Farm            | Winton       |
| 11th | 401 | 66.92  | 7.32     | Jeef              | 4   | Netherdale 36/09 | DS & NE McCall              | Benio        |