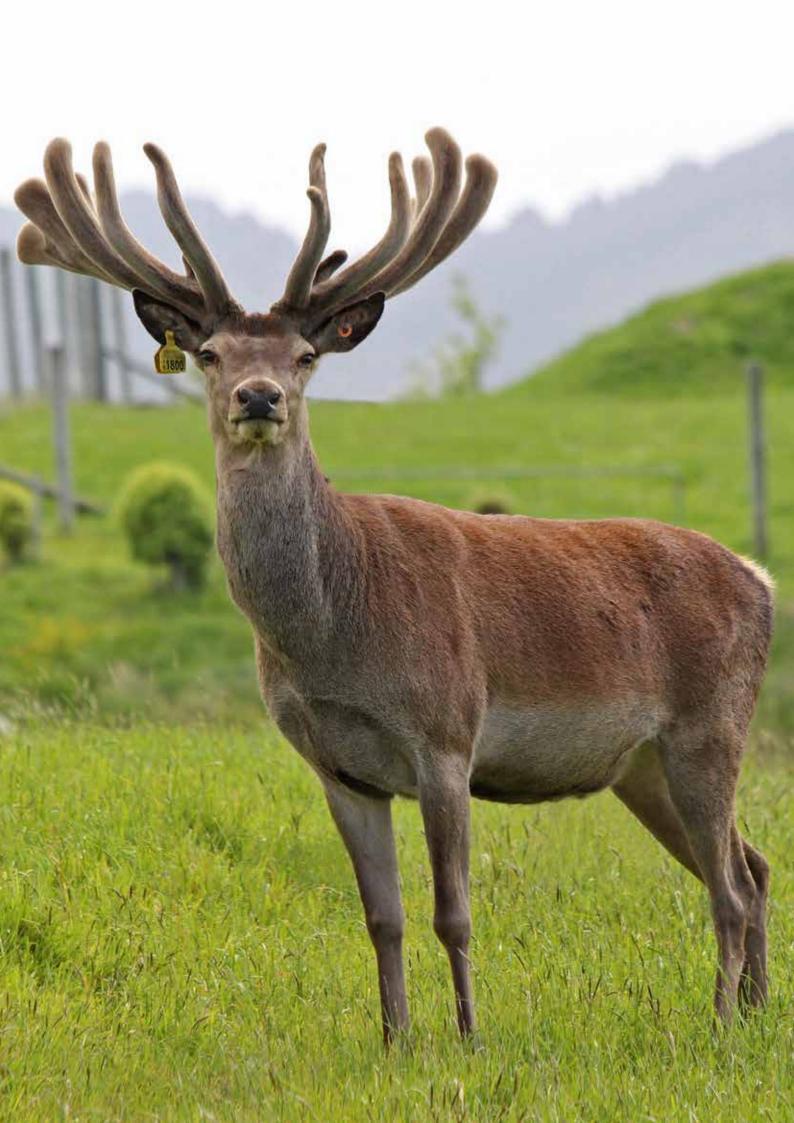

# OPEN RED VELVET SECTION

Rural Livestock Limited

**FIRST** 

**SECOND** 

**THIRD** 

| Place | No  | Points | Wgt (kg) | Stag Name     | Age | Sire       | Competitor           | Address      |
|-------|-----|--------|----------|---------------|-----|------------|----------------------|--------------|
| 1st   | 108 | 29.28  | 12.14    | Axel 1183     | 6   | Argon      | Rupert Red Deer      | Geraldine    |
| 2nd   | 110 | 34.83  | 16.22    | Totara        | 7   | Wardlaw    | Hudson/Tayles        | Riversdale   |
| 3rd   | 103 | 37.04  | 13.72    | Joseph        | 7   | ZaCoZee    | G Oliver/Brock Deer  | Merino Downs |
| 4th   | 109 | 52.41  | 11.76    | 530           | 6   | 224        | TJ Cruse             | Tuatapere    |
| 5th   | 102 | 55.26  | 11.04    | Waisake       | 9   | Gainsboro  | Brock Deer           | Merino Downs |
| 6th   | 106 | 55.90  | 9.76     | W/163         | 8   |            | Rata Peak Station    | Geraldine    |
| 7th   | 105 | 56.19  | 10.32    | Columbo       | 8   | Remington  | <b>Swann Family</b>  | Ashburton    |
| 8th   | 107 | 56.93  | 11.54    | McCallum 1135 | 6   | Marx       | Rupert Red Deer      | Geraldine    |
| 9th   | 101 | 64.32  | 10.40    | Parker        | 6   |            | Brock Deer           | Merino Downs |
| 10th  | 104 | 64.82  | 9.84     | 8126          |     | ldeal Neil | Puketotara Deer Farm | Onga Onga    |
|       |     |        |          |               |     |            |                      |              |

### OPEN SECTION

80 70 60 50 30 20

CHAMPION

**RESERVE CHAMPION** 

|          | No  | Wgt (kg) | Stag Name | Age | Sire   | Competitor        | Address   |
|----------|-----|----------|-----------|-----|--------|-------------------|-----------|
| Champion | 108 | 12.14    | Axel 1183 | 6   | Argon  | Rupert Red Deer   | Geraldine |
| Reserve  | 703 | 16.08    | W61       | 4   | Red 83 | Littlebourne Farm | Winton    |