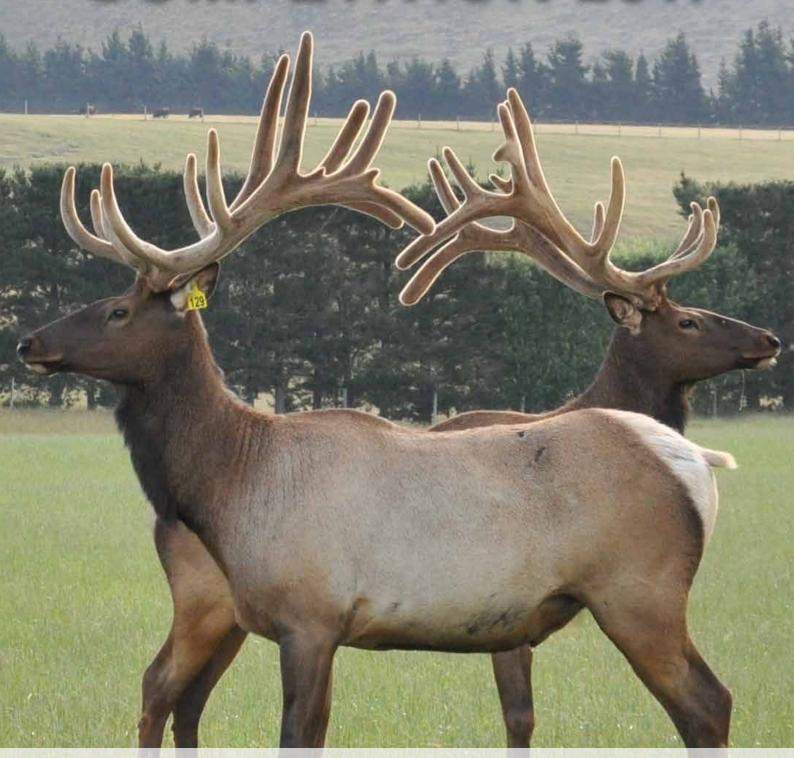

## FOUR YEAR ELK/WAPITI SECTION

Elk & Wapiti Society Trophy

**FIRST** 

SECOND

**THIRD** 

|     | No  | Points | Wgt (kg) | Stag Name     | Age | Sire   | Competitor              | Address   |
|-----|-----|--------|----------|---------------|-----|--------|-------------------------|-----------|
| 1st | 703 | 28.93  | 16.08    | W61           | 4   | Red 83 | Littlebourne Farm       | Winton    |
| 2nd | 705 | 31.50  | 17.36    | Thor          | 4   | Nepia  | Tikana                  | Browns    |
| 3rd | 708 | 36.94  | 17.32    | Matai         | 4   | Deano  | <b>Whyte Farming Co</b> | Ashburton |
| 4th | 704 | 56.01  | 10.28    | W63           | 4   | Red 83 | Littlebourne Farm       | Winton    |
| 5th | 709 | 56.17  | 13.16    | Harrod        | 4   | Nepia  | Tikana                  | Browns    |
| 6th | 710 | 56.69  | 12.54    | Kensal        | 4   | Nepia  | Tikana                  | Browns    |
| 7th | 701 | 77.91  | 10.48    | No.1 Pk13 001 | 4   | Boss   | Clachanburn Elk         | Ranfurly  |
|     |     |        |          |               |     |        |                         |           |

#### Wapiti (Non Typical)

|     | No  | Points  | Wgt (kg) | Stag Name | Age | Sire | Competitor       | Address   |
|-----|-----|---------|----------|-----------|-----|------|------------------|-----------|
| 1st | 802 | 564 7/8 | 22.88    | Seattle   | 7   | 801  | Whyte Farming Co | Ashburton |
| 2nd | 801 | 508 1/8 | 19.48    | Y129      | 7   | 801  | Whyte Farming Co | Ashburton |