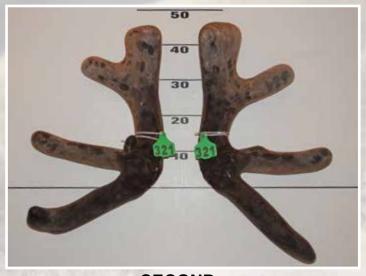

#### **SECOND**

THIRD

|             | No  | Points | Wgt (kg) | Stag Name            | Age | Sire        | Competitor                  | Address             |
|-------------|-----|--------|----------|----------------------|-----|-------------|-----------------------------|---------------------|
| 1st         | 312 | 26.42  | 9.56     | Altrive 22-14        | 3   | Everest     | Geoff Elder                 | Riversdale          |
| 2nd         | 321 | 37.48  | 8.88     | 491                  | 3   | 317         | TJ Cruse                    | Tuatapere           |
| 3rd         | 317 | 37.81  | 8.56     | 14177                | 3   | Fats        | Rupert Red Deer             | Geraldine           |
| 4th         | 314 | 43.94  | 9.00     | 14-4172              | 3   | Grafanarkis | <b>Tower Farms Deer Ltd</b> | Cambridge           |
| 5th         | 309 | 43.99  | 7.94     | Altrive 34-14        | 3   | Harlem      | Geoff Elder                 | Riversdale          |
| 6th         | 318 | 44.15  | 8.24     | AW14164              | 3   | Kudos       | <b>Nelson Farming</b>       | Winton              |
| 7th         | 303 | 44.85  | 10.32    | 14311                | 3   | Eddie       | Netherdale Red Deer         | Balfour             |
| 8th         | 308 | 46.32  | 8.42     | Altrive 177-14       | 3   | Everest     | Geoff Elder                 | Riversdale          |
| 9th         | 322 | 53.35  | 10.18    | Altrive 255-14       | 3   | 765-10      | Geoff Elder                 | Riversdale          |
| 10th        | 307 | 54.41  | 7.70     | 371-14               | 3   | Braxton     | <b>Brock Deer</b>           | <b>Merino Downs</b> |
| 11th        | 301 | 55.13  | 8.78     | 426-14               | 3   | Axel        | <b>Brock Deer</b>           | <b>Merino Downs</b> |
| 12th        | 306 | 55.15  | 7.10     | 14130                | 3   | Riley       | <b>Netherdale Red Deer</b>  | Balfour             |
| 13th        | 319 | 55.57  | 9.14     | 86                   | 3   | 530         | TJ Cruse                    | Tuatapere           |
| 14th        | 313 | 56.13  | 7.22     | The Pentagon 14-4024 | 3   | Grafanarkis | <b>Tower Farms Deer Ltd</b> | Cambridge           |
| 15th        | 315 | 56.66  | 8.40     | 0r15                 | 3   | YR66        | J & M Scorgie               | Outram              |
| 16th        | 320 | 57.86  | 8.70     | 450                  | 3   | 317         | TJ Cruse                    | Tuatapere           |
| 17th        | 324 | 60.76  | 7.56     | 230-14               | 3   | Red 3       | <b>Echo Park Red Deer</b>   | Murchison           |
| 18th        | 323 | 63.14  | 6.88     | 14-14                | 3   | 44          | <b>Echo Park Red Deer</b>   | Murchison           |
| 19th        | 316 | 63.18  | 11.18    | 14169                | 3   | Argon       | Rupert Red Deer             | Geraldine           |
| 20th        | 305 | 64.07  | 9.36     | 513-14               | 3   | Mitre       | <b>Brock Deer</b>           | <b>Merino Downs</b> |
| 21st        | 310 | 64.62  | 9.14     | Altrive 179-14       | 3   | 765-10      | Geoff Elder                 | Riversdale          |
| <b>22nd</b> | 311 | 65.44  | 7.10     | 323                  | 3   | Ulysses     | David & Janet Morgan        | Pleasant Point      |
| <b>23rd</b> | 304 | 73.83  | 7.54     | 14190                | 3   | Fleetwood   | Netherdale Red Deer         | Balfour             |
| 24th        | 302 | 77.97  | 7.26     | Y-Pk 320             | 3   | Ulysses     | Arawata Deer Farm           | Pine Bush           |