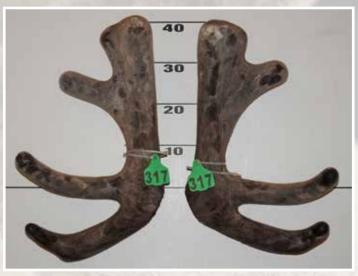

#### **SECOND**

THIRD

|             | No  | Points | Wgt (kg) | Stag Name            | Age | Sire        | Competitor                  | Address             |
|-------------|-----|--------|----------|----------------------|-----|-------------|-----------------------------|---------------------|
| 1st         | 312 | 26.42  | 9.56     | Altrive 22-14        | 3   | Everest     | Geoff Elder                 | Riversdale          |
| 2nd         | 321 | 37.48  | 8.88     | 491                  | 3   | 317         | TJ Cruse                    | Tuatapere           |
| 3rd         | 317 | 37.81  | 8.56     | 14177                | 3   | Fats        | Rupert Red Deer             | Geraldine           |
| 4th         | 314 | 43.94  | 9.00     | 14-4172              | 3   | Grafanarkis | <b>Tower Farms Deer Ltd</b> | Cambridge           |
| 5th         | 309 | 43.99  | 7.94     | Altrive 34-14        | 3   | Harlem      | Geoff Elder                 | Riversdale          |
| 6th         | 318 | 44.15  | 8.24     | AW14164              | 3   | Kudos       | <b>Nelson Farming</b>       | Winton              |
| 7th         | 303 | 44.85  | 10.32    | 14311                | 3   | Eddie       | Netherdale Red Deer         | Balfour             |
| 8th         | 308 | 46.32  | 8.42     | Altrive 177-14       | 3   | Everest     | Geoff Elder                 | Riversdale          |
| 9th         | 322 | 53.35  | 10.18    | Altrive 255-14       | 3   | 765-10      | Geoff Elder                 | Riversdale          |
| 10th        | 307 | 54.41  | 7.70     | 371-14               | 3   | Braxton     | <b>Brock Deer</b>           | <b>Merino Downs</b> |
| 11th        | 301 | 55.13  | 8.78     | 426-14               | 3   | Axel        | <b>Brock Deer</b>           | <b>Merino Downs</b> |
| 12th        | 306 | 55.15  | 7.10     | 14130                | 3   | Riley       | <b>Netherdale Red Deer</b>  | Balfour             |
| 13th        | 319 | 55.57  | 9.14     | 86                   | 3   | 530         | TJ Cruse                    | Tuatapere           |
| 14th        | 313 | 56.13  | 7.22     | The Pentagon 14-4024 | 3   | Grafanarkis | <b>Tower Farms Deer Ltd</b> | Cambridge           |
| 15th        | 315 | 56.66  | 8.40     | 0r15                 | 3   | YR66        | J & M Scorgie               | Outram              |
| 16th        | 320 | 57.86  | 8.70     | 450                  | 3   | 317         | TJ Cruse                    | Tuatapere           |
| 17th        | 324 | 60.76  | 7.56     | 230-14               | 3   | Red 3       | <b>Echo Park Red Deer</b>   | Murchison           |
| 18th        | 323 | 63.14  | 6.88     | 14-14                | 3   | 44          | <b>Echo Park Red Deer</b>   | Murchison           |
| 19th        | 316 | 63.18  | 11.18    | 14169                | 3   | Argon       | Rupert Red Deer             | Geraldine           |
| 20th        | 305 | 64.07  | 9.36     | 513-14               | 3   | Mitre       | <b>Brock Deer</b>           | <b>Merino Downs</b> |
| 21st        | 310 | 64.62  | 9.14     | Altrive 179-14       | 3   | 765-10      | Geoff Elder                 | Riversdale          |
| <b>22nd</b> | 311 | 65.44  | 7.10     | 323                  | 3   | Ulysses     | David & Janet Morgan        | Pleasant Point      |
| <b>23rd</b> | 304 | 73.83  | 7.54     | 14190                | 3   | Fleetwood   | Netherdale Red Deer         | Balfour             |
| 24th        | 302 | 77.97  | 7.26     | Y-Pk 320             | 3   | Ulysses     | Arawata Deer Farm           | Pine Bush           |