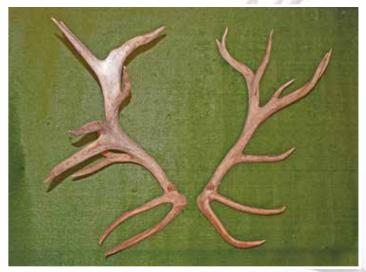

# FIVE YEAR RED SECTION

**Downlands Deer Transport** 

**FIRST** 

**SECOND** 

THIRD

|     | No  | Points | Wgt (kg) | Stag Name             | Age | Sire    | Competitor                    | Address    |
|-----|-----|--------|----------|-----------------------|-----|---------|-------------------------------|------------|
| 1st | 502 | 34.99  | 10.28    | JD                    | 5   | Abel    | K & S Norman                  | Pahiatua   |
| 2nd | 505 | 48.53  | 8.66     | B9                    | 5   | 71      | <b>B.A.D Deer Partnership</b> | Riverton   |
| 3rd | 506 | 51.38  | 13.40    | <b>Altrive 188-12</b> | 5   | Everest | Geoff Elder                   | Riversdale |
| 4th | 503 | 52.54  | 10.24    | Red 10                | 5   | YR 66   | J & M Scorgie                 | Outram     |
| 5th | 504 | 56.16  | 8.30     | Anvil                 | 5   | Marcx   | Forest Road Farm              | Waipawa    |
| 6th | 501 | 59.78  | 10.94    | Sefton Y-R 187        | 5   | K2      | Arawata Deer Farm             | Pine Bush  |
|     |     |        |          |                       |     |         |                               |            |