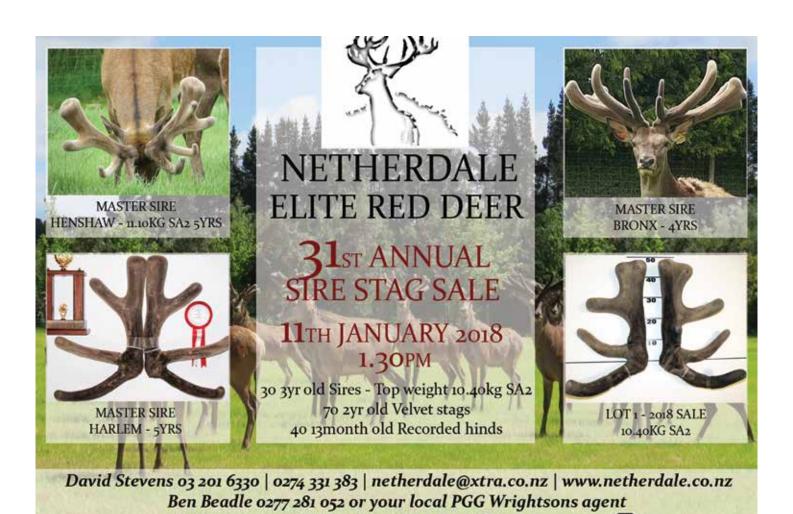

## ARAWATA SIRE STAG SALE

Friday 12th January 2018 at 12.30 pm

**EXCITING NEW SIRES** 

**Sefton** @ 4 yrs 9.44 kg SA (K2 x Buller) Arawata bred, cut 11 kg SA @ 5 yrs

2 year sires for velvet & maternal breeding incl sons of Manhattan, Rock Me (Wilkins Farming Ltd), Yogi, Kudos, Victrix and the first sons of HalfShare & other sires along with 13 month hinds & velveting stags.

Take a look at all Arawata's sires & sale stags on our new website: www.arawatadeerfarm.co.nz

Victrix @ 7yrs 640 I.O.A (by Zama)

Southern Man @ 4 yrs, 9.0 kg SA (by Everest) (owned by Arawata/Raincliff Stn & Altrive Deer)

Yogi @ 5 yrs

Halfshare @ 4 yrs 9 kg SA (By Harlem) (owned by Arawata & Altrive Deer)

Enquiries to: John & Mel Somerville Ph 03-246 9803 Mobile 0274 475 437 Email: johnandmelsomerville@gmail.com
View our sale stags online at www.tradedeer.co.nz or www.newzealanddeer.co.nz