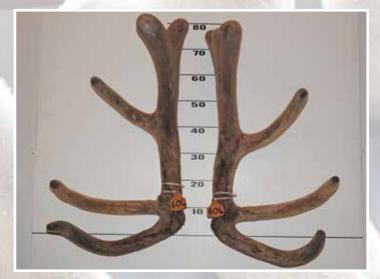

# THREE YEAR ELK/WAPITI SECTION

Southland Branch NZDFA Cup

Sponsored by Allflex NZ Limited

**FIRST** 

**SECOND** 

THIRD

| 1st<br>2nd<br>3rd<br>4th | No<br>604<br>601<br>602<br>603 | Points 21.90 34.81 36.17 36.76 | Wgt (kg) 12.12 9.64 9.34 10.16 | Stag Name Forecaster Green 808 YB602 Danali YB 996 | Age<br>3<br>3<br>3<br>3 | Sire<br>Storm<br>G866<br>Zinzan<br>Yukon | Competitor Tikana David & Janet Morgan Whyte Farming Co Whyte Farming Co | Address Browns Pleasant Point Ashburton Ashburton |
|--------------------------|--------------------------------|--------------------------------|--------------------------------|----------------------------------------------------|-------------------------|------------------------------------------|--------------------------------------------------------------------------|---------------------------------------------------|
|--------------------------|--------------------------------|--------------------------------|--------------------------------|----------------------------------------------------|-------------------------|------------------------------------------|--------------------------------------------------------------------------|---------------------------------------------------|