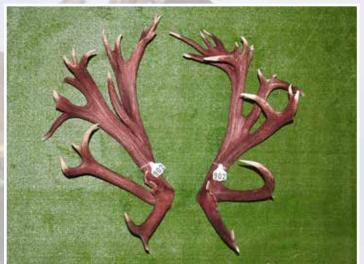

## RED TROPHY ANTLER SECTION

**Xcell Cup** 

**SECOND** 

**THIRD** 

|     | No  | Points  | Wgt (kg) | Stag Name | Age | Sire        | <b>Competitor</b>   | Address |
|-----|-----|---------|----------|-----------|-----|-------------|---------------------|---------|
| 1st | 901 | 628     | 11.64    | Duke      | 6   | Johnny Oaks | Colin Kelly         | Rotorua |
| 2nd | 903 | 610 3/8 | 11.7     | Apex      | 4   | Nixon       | Canes Deer          | Reporoa |
| 3rd | 902 | 473 6/8 | 11.44    | Rata Max  | 9   | Astromax    | Rata Hill Deer Farm | Hokonui |