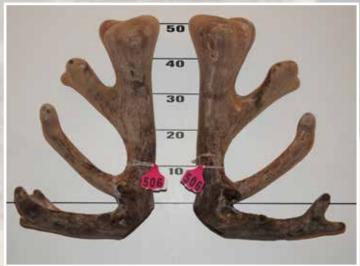

# FIVE YEAR RED SECTION

**Downlands Deer Transport** 

**FIRST** 

**SECOND** 

THIRD

|     | No  | Points | Wgt (kg) | Stag Name             | Age | Sire    | Competitor                    | Address    |
|-----|-----|--------|----------|-----------------------|-----|---------|-------------------------------|------------|
| 1st | 502 | 34.99  | 10.28    | JD                    | 5   | Abel    | K & S Norman                  | Pahiatua   |
| 2nd | 505 | 48.53  | 8.66     | B9                    | 5   | 71      | <b>B.A.D Deer Partnership</b> | Riverton   |
| 3rd | 506 | 51.38  | 13.40    | <b>Altrive 188-12</b> | 5   | Everest | Geoff Elder                   | Riversdale |
| 4th | 503 | 52.54  | 10.24    | Red 10                | 5   | YR 66   | J & M Scorgie                 | Outram     |
| 5th | 504 | 56.16  | 8.30     | Anvil                 | 5   | Marcx   | Forest Road Farm              | Waipawa    |
| 6th | 501 | 59.78  | 10.94    | Sefton Y-R 187        | 5   | K2      | Arawata Deer Farm             | Pine Bush  |
|     |     |        |          |                       |     |         |                               |            |