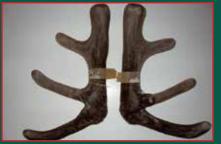

## RED TROPHY ANTLER SECTION

**Xcell Cup** 

**SECOND** 

**THIRD** 

|     | No  | Points  | Wgt (kg) | Stag Name | Age | Sire        | <b>Competitor</b>   | Address |
|-----|-----|---------|----------|-----------|-----|-------------|---------------------|---------|
| 1st | 901 | 628     | 11.64    | Duke      | 6   | Johnny Oaks | Colin Kelly         | Rotorua |
| 2nd | 903 | 610 3/8 | 11.7     | Apex      | 4   | Nixon       | Canes Deer          | Reporoa |
| 3rd | 902 | 473 6/8 | 11.44    | Rata Max  | 9   | Astromax    | Rata Hill Deer Farm | Hokonui |

Red Trophy Antler DOES NOT include span and burr measurements NZDFA Competition Score. (Score units are inches of antler)