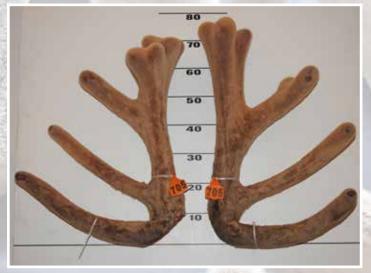

## FOUR YEAR ELK/WAPITI SECTION

Elk & Wapiti Society Trophy

**FIRST** 

SECOND

**THIRD** 

|     | No  | Points | Wgt (kg) | Stag Name     | Age | Sire   | Competitor              | Address   |
|-----|-----|--------|----------|---------------|-----|--------|-------------------------|-----------|
| 1st | 703 | 28.93  | 16.08    | W61           | 4   | Red 83 | Littlebourne Farm       | Winton    |
| 2nd | 705 | 31.50  | 17.36    | Thor          | 4   | Nepia  | Tikana                  | Browns    |
| 3rd | 708 | 36.94  | 17.32    | Matai         | 4   | Deano  | <b>Whyte Farming Co</b> | Ashburton |
| 4th | 704 | 56.01  | 10.28    | W63           | 4   | Red 83 | Littlebourne Farm       | Winton    |
| 5th | 709 | 56.17  | 13.16    | Harrod        | 4   | Nepia  | Tikana                  | Browns    |
| 6th | 710 | 56.69  | 12.54    | Kensal        | 4   | Nepia  | Tikana                  | Browns    |
| 7th | 701 | 77.91  | 10.48    | No.1 Pk13 001 | 4   | Boss   | Clachanburn Elk         | Ranfurly  |
|     |     |        |          |               |     |        |                         |           |