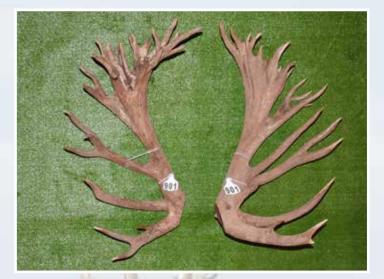

## RED TROPHY ANTLER SECTION

**Xcell Cup** 

**SECOND** 

**THIRD** 

|     | No  | Points  | Wgt (kg) | Stag Name | Age | Sire        | <b>Competitor</b>   | Address |
|-----|-----|---------|----------|-----------|-----|-------------|---------------------|---------|
| 1st | 901 | 628     | 11.64    | Duke      | 6   | Johnny Oaks | Colin Kelly         | Rotorua |
| 2nd | 903 | 610 3/8 | 11.7     | Apex      | 4   | Nixon       | Canes Deer          | Reporoa |
| 3rd | 902 | 473 6/8 | 11.44    | Rata Max  | 9   | Astromax    | Rata Hill Deer Farm | Hokonui |