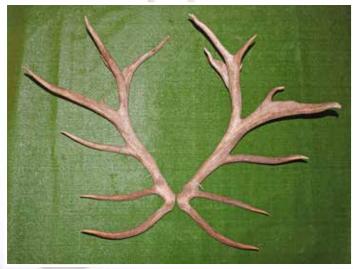

# OPEN RED VELVET SECTION

Rural Livestock Limited

**FIRST** 

**SECOND** 

**THIRD** 

| Place | No  | Points | Wgt (kg) | Stag Name     | Age | Sire       | Competitor           | Address      |
|-------|-----|--------|----------|---------------|-----|------------|----------------------|--------------|
| 1st   | 108 | 29.28  | 12.14    | Axel 1183     | 6   | Argon      | Rupert Red Deer      | Geraldine    |
| 2nd   | 110 | 34.83  | 16.22    | Totara        | 7   | Wardlaw    | Hudson/Tayles        | Riversdale   |
| 3rd   | 103 | 37.04  | 13.72    | Joseph        | 7   | ZaCoZee    | G Oliver/Brock Deer  | Merino Downs |
| 4th   | 109 | 52.41  | 11.76    | 530           | 6   | 224        | TJ Cruse             | Tuatapere    |
| 5th   | 102 | 55.26  | 11.04    | Waisake       | 9   | Gainsboro  | Brock Deer           | Merino Downs |
| 6th   | 106 | 55.90  | 9.76     | W/163         | 8   |            | Rata Peak Station    | Geraldine    |
| 7th   | 105 | 56.19  | 10.32    | Columbo       | 8   | Remington  | <b>Swann Family</b>  | Ashburton    |
| 8th   | 107 | 56.93  | 11.54    | McCallum 1135 | 6   | Marx       | Rupert Red Deer      | Geraldine    |
| 9th   | 101 | 64.32  | 10.40    | Parker        | 6   |            | Brock Deer           | Merino Downs |
| 10th  | 104 | 64.82  | 9.84     | 8126          |     | ldeal Neil | Puketotara Deer Farm | Onga Onga    |
|       |     |        |          |               |     |            |                      |              |