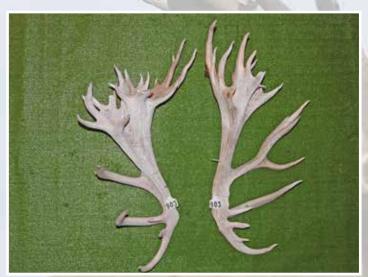

#### Wapiti (Non Typical)

|     | No  | Points  | Wgt (kg) | Stag Name | Age | Sire | Competitor       | Address   |
|-----|-----|---------|----------|-----------|-----|------|------------------|-----------|
| 1st | 802 | 564 7/8 | 22.88    | Seattle   | 7   | 801  | Whyte Farming Co | Ashburton |
| 2nd | 801 | 508 1/8 | 19.48    | Y129      | 7   | 801  | Whyte Farming Co | Ashburton |