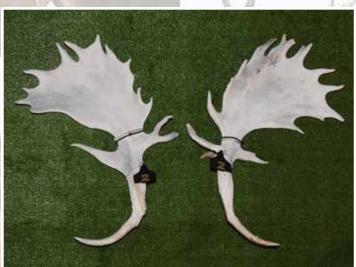

# FOUR YEAR RED SECTION

Trish & John Fogarty
Deer and Livestock Cup

**SECOND** 

**THIRD** 

|      | No  | Points | Wgt (kg) | Stag Name         | Age | Sire             | Competitor                  | Address      |
|------|-----|--------|----------|-------------------|-----|------------------|-----------------------------|--------------|
| 1st  | 408 | 19.08  | 10.70    | Ronaldo 340       | 4   | Rascal           | Rupert Red Deer             | Geraldine    |
| 2nd  | 407 | 25.24  | 10.04    | 13749             | 4   | 102252           | Peel Forest Estate          | Geraldine    |
| 3rd  | 409 | 26.29  | 9.94     | Max               | 4   | Wardlaw          | Brock Deer                  | Merino Downs |
| 4th  | 411 | 27.92  | 9.80     | 149-13            | 4   | Johnie Walker    | Echo Park Red Deer          | Murchison    |
| 5th  | 410 | 31.67  | 10.14    | 67-13             | 4   | Johnie Walker    | <b>Echo Park Red Deer</b>   | Murchison    |
| 6th  | 403 | 42.81  | 8.44     | Fatts             | 4   | 382 White        | Swann Family                | Ashburton    |
| 7th  | 404 | 42.85  | 9.32     | Jura              | 4   |                  | D & J MacGibbon             | Te Anau      |
| 8th  | 405 | 43.79  | 10.32    | 5571              | 4   | Fats             | <b>Wellington Farms Ltd</b> | Te Awamutu   |
| 9th  | 402 | 53.36  | 9.30     | Netherdale 175/13 | 4   | Wardlaw          | DS & NE McCall              | Benio        |
| 10th | 406 | 62.27  | 8.10     | Green 4           | 4   | Harlem           | Blue Willow Farm            | Winton       |
| 11th | 401 | 66.92  | 7.32     | Jeef              | 4   | Netherdale 36/09 | DS & NE McCall              | Benio        |