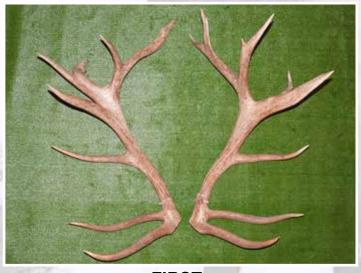

# FOUR YEAR RED SECTION

Trish & John Fogarty
Deer and Livestock Cup

**SECOND** 

**THIRD** 

|      | No  | Points | Wgt (kg) | Stag Name         | Age | Sire             | Competitor                  | Address      |
|------|-----|--------|----------|-------------------|-----|------------------|-----------------------------|--------------|
| 1st  | 408 | 19.08  | 10.70    | Ronaldo 340       | 4   | Rascal           | Rupert Red Deer             | Geraldine    |
| 2nd  | 407 | 25.24  | 10.04    | 13749             | 4   | 102252           | Peel Forest Estate          | Geraldine    |
| 3rd  | 409 | 26.29  | 9.94     | Max               | 4   | Wardlaw          | Brock Deer                  | Merino Downs |
| 4th  | 411 | 27.92  | 9.80     | 149-13            | 4   | Johnie Walker    | Echo Park Red Deer          | Murchison    |
| 5th  | 410 | 31.67  | 10.14    | 67-13             | 4   | Johnie Walker    | <b>Echo Park Red Deer</b>   | Murchison    |
| 6th  | 403 | 42.81  | 8.44     | Fatts             | 4   | 382 White        | Swann Family                | Ashburton    |
| 7th  | 404 | 42.85  | 9.32     | Jura              | 4   |                  | D & J MacGibbon             | Te Anau      |
| 8th  | 405 | 43.79  | 10.32    | 5571              | 4   | Fats             | <b>Wellington Farms Ltd</b> | Te Awamutu   |
| 9th  | 402 | 53.36  | 9.30     | Netherdale 175/13 | 4   | Wardlaw          | DS & NE McCall              | Benio        |
| 10th | 406 | 62.27  | 8.10     | Green 4           | 4   | Harlem           | Blue Willow Farm            | Winton       |
| 11th | 401 | 66.92  | 7.32     | Jeef              | 4   | Netherdale 36/09 | DS & NE McCall              | Benio        |