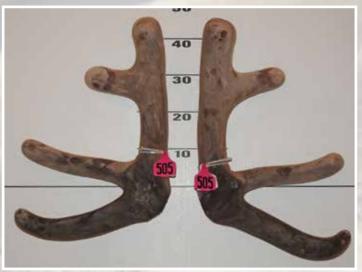

# FIVE YEAR RED SECTION

**Downlands Deer Transport** 

**FIRST** 

**SECOND** 

THIRD

|     | No  | Points | Wgt (kg) | Stag Name             | Age | Sire    | Competitor                    | Address    |
|-----|-----|--------|----------|-----------------------|-----|---------|-------------------------------|------------|
| 1st | 502 | 34.99  | 10.28    | JD                    | 5   | Abel    | K & S Norman                  | Pahiatua   |
| 2nd | 505 | 48.53  | 8.66     | B9                    | 5   | 71      | <b>B.A.D Deer Partnership</b> | Riverton   |
| 3rd | 506 | 51.38  | 13.40    | <b>Altrive 188-12</b> | 5   | Everest | Geoff Elder                   | Riversdale |
| 4th | 503 | 52.54  | 10.24    | Red 10                | 5   | YR 66   | J & M Scorgie                 | Outram     |
| 5th | 504 | 56.16  | 8.30     | Anvil                 | 5   | Marcx   | Forest Road Farm              | Waipawa    |
| 6th | 501 | 59.78  | 10.94    | Sefton Y-R 187        | 5   | K2      | Arawata Deer Farm             | Pine Bush  |
|     |     |        |          |                       |     |         |                               |            |