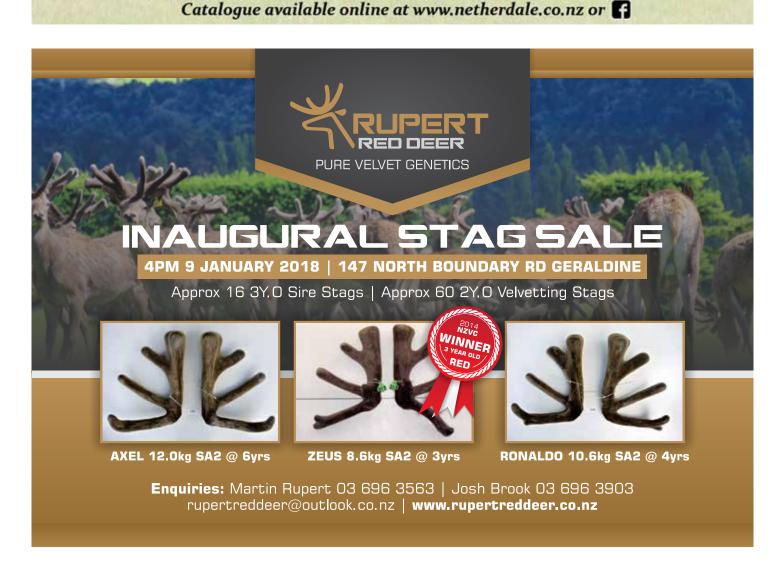

### **Altrive Red Deer**

performance recorded since 1985

Geoff Elder Altrive, 25 Waipounamu Road, RD6, Gore, Southland Phone 03 202 5809 Mobile 0274 365214

on-farm **DEER SAL** 

12th January 2018 5.00pm

Approx 25 3 year old **Sire Stags** plus approx 60 2yr Velveting Stags and 50 Yearling Hinds

#### This year we have cut 30 three year olds @ 7Kg or better with a top sale weight of 10Kg.

ND 225-11 7.82kg SA 3yr 9Kg SA 4yr, 12Kg SA 5yr

Altrive 22-14 9.5KgSA 3yr X Everest

Zama 11.3kg 6yr 2012 Champion and people's

#### Offering progeny of:

- **81-06** 11.8kg 7yr, 18.4Kg SS 10yr
- **Everest** 12.25kg 9yr
- 765-10 8.1Kg SA @ 3yr
- Zama 12.25kg 7yr
- ND225-11 12Kg @ 5yr
- The Prophet 10.54Kg SA @ 9yr
- Harlem 8.88Kg SA 5yr Champ 2012

7.85kg SA 3yr X Harlem

Zama son 89-13 10.6Kg SA 3yr

Check out our website altrivereddeer.co.nz for more information

188-12 - x Everest 13.2kg SA 5yr

The Prophet 10.5Kg SA 9yr Supreme Champion 2013

Altrive 81-06 8.45kg SA 4yr (photo) 11.8kg 7yr, and a massive 18.4Kg SS 10yr