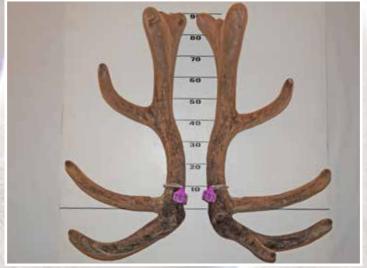

### OPEN SECTION

80 70 60 50 30 20

CHAMPION

**RESERVE CHAMPION** 

|          | No  | Wgt (kg) | Stag Name | Age | Sire   | Competitor        | Address   |
|----------|-----|----------|-----------|-----|--------|-------------------|-----------|
| Champion | 108 | 12.14    | Axel 1183 | 6   | Argon  | Rupert Red Deer   | Geraldine |
| Reserve  | 703 | 16.08    | W61       | 4   | Red 83 | Littlebourne Farm | Winton    |