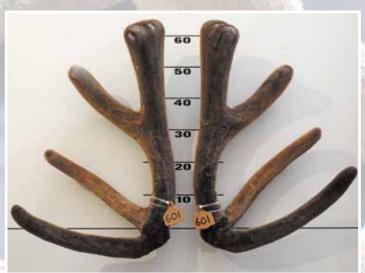

# THREE YEAR ELK/WAPITI SECTION

Southland Branch NZDFA Cup

Sponsored by Allflex NZ Limited

**FIRST** 

**SECOND** 

THIRD

| 1st<br>2nd<br>3rd<br>4th | No<br>604<br>601<br>602<br>603 | Points 21.90 34.81 36.17 36.76 | Wgt (kg) 12.12 9.64 9.34 10.16 | Stag Name Forecaster Green 808 YB602 Danali YB 996 | Age<br>3<br>3<br>3<br>3 | Sire<br>Storm<br>G866<br>Zinzan<br>Yukon | Competitor Tikana David & Janet Morgan Whyte Farming Co Whyte Farming Co | Address Browns Pleasant Point Ashburton Ashburton |
|--------------------------|--------------------------------|--------------------------------|--------------------------------|----------------------------------------------------|-------------------------|------------------------------------------|--------------------------------------------------------------------------|---------------------------------------------------|
|--------------------------|--------------------------------|--------------------------------|--------------------------------|----------------------------------------------------|-------------------------|------------------------------------------|--------------------------------------------------------------------------|---------------------------------------------------|