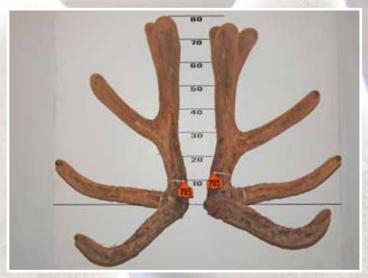

## FOUR YEAR ELK/WAPITI SECTION

Elk & Wapiti Society Trophy

**FIRST** 

SECOND

**THIRD** 

|     | No  | Points | Wgt (kg) | Stag Name     | Age | Sire   | Competitor              | Address   |
|-----|-----|--------|----------|---------------|-----|--------|-------------------------|-----------|
| 1st | 703 | 28.93  | 16.08    | W61           | 4   | Red 83 | Littlebourne Farm       | Winton    |
| 2nd | 705 | 31.50  | 17.36    | Thor          | 4   | Nepia  | Tikana                  | Browns    |
| 3rd | 708 | 36.94  | 17.32    | Matai         | 4   | Deano  | <b>Whyte Farming Co</b> | Ashburton |
| 4th | 704 | 56.01  | 10.28    | W63           | 4   | Red 83 | Littlebourne Farm       | Winton    |
| 5th | 709 | 56.17  | 13.16    | Harrod        | 4   | Nepia  | Tikana                  | Browns    |
| 6th | 710 | 56.69  | 12.54    | Kensal        | 4   | Nepia  | Tikana                  | Browns    |
| 7th | 701 | 77.91  | 10.48    | No.1 Pk13 001 | 4   | Boss   | Clachanburn Elk         | Ranfurly  |
|     |     |        |          |               |     |        |                         |           |