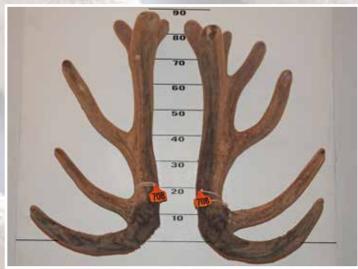

#### Wapiti (Non Typical)

|     | No  | Points  | Wgt (kg) | Stag Name | Age | Sire | Competitor       | Address   |
|-----|-----|---------|----------|-----------|-----|------|------------------|-----------|
| 1st | 802 | 564 7/8 | 22.88    | Seattle   | 7   | 801  | Whyte Farming Co | Ashburton |
| 2nd | 801 | 508 1/8 | 19.48    | Y129      | 7   | 801  | Whyte Farming Co | Ashburton |

#### **CHAMPION**

|   |   | RC | P        |    | Y |   |
|---|---|----|----------|----|---|---|
|   | A | V  | M        | E  | R |   |
| C | H | AI | <b>V</b> | PI | 0 | N |

Landcorp Trophy

| No  | Points  | Wgt (kg) | Stag Name | Age | Sire | Competitor       | Address   |
|-----|---------|----------|-----------|-----|------|------------------|-----------|
| 802 | 564 7/8 | 22.88    | Seattle   | 7   | 801  | Whyte Farming Co | Ashburton |