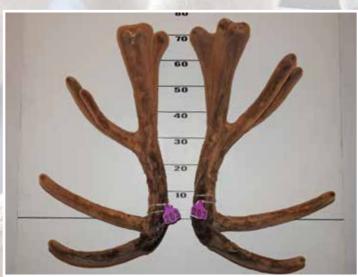

#### **CHAMPION**

|   |   | RC | P        |    | Y |   |
|---|---|----|----------|----|---|---|
|   | A | V  | M        | E  | R |   |
| C | H | AI | <b>V</b> | PI | 0 | N |

Landcorp Trophy

| No  | Points  | Wgt (kg) | Stag Name | Age | Sire | Competitor       | Address   |
|-----|---------|----------|-----------|-----|------|------------------|-----------|
| 802 | 564 7/8 | 22.88    | Seattle   | 7   | 801  | Whyte Farming Co | Ashburton |