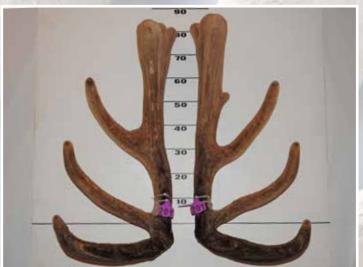

## FOUR YEAR ELK/WAPITI SECTION

Elk & Wapiti Society Trophy

**FIRST** 

SECOND

**THIRD** 

|     | No  | Points | Wgt (kg) | Stag Name     | Age | Sire   | Competitor              | Address   |
|-----|-----|--------|----------|---------------|-----|--------|-------------------------|-----------|
| 1st | 703 | 28.93  | 16.08    | W61           | 4   | Red 83 | Littlebourne Farm       | Winton    |
| 2nd | 705 | 31.50  | 17.36    | Thor          | 4   | Nepia  | Tikana                  | Browns    |
| 3rd | 708 | 36.94  | 17.32    | Matai         | 4   | Deano  | <b>Whyte Farming Co</b> | Ashburton |
| 4th | 704 | 56.01  | 10.28    | W63           | 4   | Red 83 | Littlebourne Farm       | Winton    |
| 5th | 709 | 56.17  | 13.16    | Harrod        | 4   | Nepia  | Tikana                  | Browns    |
| 6th | 710 | 56.69  | 12.54    | Kensal        | 4   | Nepia  | Tikana                  | Browns    |
| 7th | 701 | 77.91  | 10.48    | No.1 Pk13 001 | 4   | Boss   | Clachanburn Elk         | Ranfurly  |
|     |     |        |          |               |     |        |                         |           |