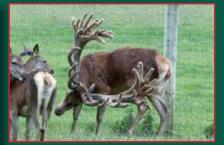

# THREE YEAR ELK/WAPITI SECTION

Southland Branch NZDFA Cup

Sponsored by Allflex NZ Limited

**FIRST** 

**SECOND** 

THIRD

| 1st<br>2nd<br>3rd<br>4th | No<br>604<br>601<br>602<br>603 | Points 21.90 34.81 36.17 36.76 | Wgt (kg) 12.12 9.64 9.34 10.16 | Stag Name Forecaster Green 808 YB602 Danali YB 996 | Age<br>3<br>3<br>3<br>3 | Sire<br>Storm<br>G866<br>Zinzan<br>Yukon | Competitor Tikana David & Janet Morgan Whyte Farming Co Whyte Farming Co | Address Browns Pleasant Point Ashburton Ashburton |
|--------------------------|--------------------------------|--------------------------------|--------------------------------|----------------------------------------------------|-------------------------|------------------------------------------|--------------------------------------------------------------------------|---------------------------------------------------|
|--------------------------|--------------------------------|--------------------------------|--------------------------------|----------------------------------------------------|-------------------------|------------------------------------------|--------------------------------------------------------------------------|---------------------------------------------------|