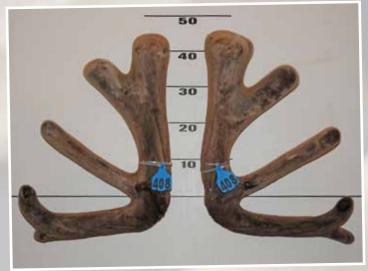

# FOUR YEAR RED SECTION

Trish & John Fogarty
Deer and Livestock Cup

**SECOND** 

**THIRD** 

|      | No  | Points | Wgt (kg) | Stag Name         | Age | Sire             | Competitor                  | Address      |
|------|-----|--------|----------|-------------------|-----|------------------|-----------------------------|--------------|
| 1st  | 408 | 19.08  | 10.70    | Ronaldo 340       | 4   | Rascal           | Rupert Red Deer             | Geraldine    |
| 2nd  | 407 | 25.24  | 10.04    | 13749             | 4   | 102252           | Peel Forest Estate          | Geraldine    |
| 3rd  | 409 | 26.29  | 9.94     | Max               | 4   | Wardlaw          | Brock Deer                  | Merino Downs |
| 4th  | 411 | 27.92  | 9.80     | 149-13            | 4   | Johnie Walker    | Echo Park Red Deer          | Murchison    |
| 5th  | 410 | 31.67  | 10.14    | 67-13             | 4   | Johnie Walker    | <b>Echo Park Red Deer</b>   | Murchison    |
| 6th  | 403 | 42.81  | 8.44     | Fatts             | 4   | 382 White        | Swann Family                | Ashburton    |
| 7th  | 404 | 42.85  | 9.32     | Jura              | 4   |                  | D & J MacGibbon             | Te Anau      |
| 8th  | 405 | 43.79  | 10.32    | 5571              | 4   | Fats             | <b>Wellington Farms Ltd</b> | Te Awamutu   |
| 9th  | 402 | 53.36  | 9.30     | Netherdale 175/13 | 4   | Wardlaw          | DS & NE McCall              | Benio        |
| 10th | 406 | 62.27  | 8.10     | Green 4           | 4   | Harlem           | Blue Willow Farm            | Winton       |
| 11th | 401 | 66.92  | 7.32     | Jeef              | 4   | Netherdale 36/09 | DS & NE McCall              | Benio        |