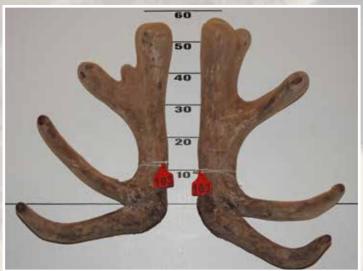

#### Wapiti (Non Typical)

|     | No  | Points  | Wgt (kg) | Stag Name | Age | Sire | Competitor       | Address   |
|-----|-----|---------|----------|-----------|-----|------|------------------|-----------|
| 1st | 802 | 564 7/8 | 22.88    | Seattle   | 7   | 801  | Whyte Farming Co | Ashburton |
| 2nd | 801 | 508 1/8 | 19.48    | Y129      | 7   | 801  | Whyte Farming Co | Ashburton |

Includes an adjustment for span. NZDFA Competition Score. (Score units are inches of antler)

**FIRST** 