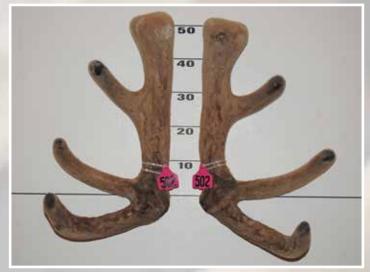

# FIVE YEAR RED SECTION

**Downlands Deer Transport** 

**FIRST** 

**SECOND** 

THIRD

|     | No  | Points | Wgt (kg) | Stag Name             | Age | Sire    | Competitor                    | Address    |
|-----|-----|--------|----------|-----------------------|-----|---------|-------------------------------|------------|
| 1st | 502 | 34.99  | 10.28    | JD                    | 5   | Abel    | K & S Norman                  | Pahiatua   |
| 2nd | 505 | 48.53  | 8.66     | B9                    | 5   | 71      | <b>B.A.D Deer Partnership</b> | Riverton   |
| 3rd | 506 | 51.38  | 13.40    | <b>Altrive 188-12</b> | 5   | Everest | Geoff Elder                   | Riversdale |
| 4th | 503 | 52.54  | 10.24    | Red 10                | 5   | YR 66   | J & M Scorgie                 | Outram     |
| 5th | 504 | 56.16  | 8.30     | Anvil                 | 5   | Marcx   | Forest Road Farm              | Waipawa    |
| 6th | 501 | 59.78  | 10.94    | Sefton Y-R 187        | 5   | K2      | Arawata Deer Farm             | Pine Bush  |
|     |     |        |          |                       |     |         |                               |            |