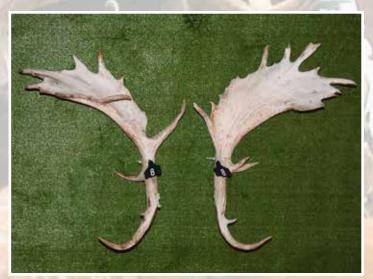

# ELK SUPREME<sup>™</sup> SECTION

**Alpine Trophy** 

SECOND

THIRD

|   |     | No  | Points | Wgt (kg) | Stag Name       | Age | Sire    | Competitor      | Address  |
|---|-----|-----|--------|----------|-----------------|-----|---------|-----------------|----------|
|   | 1st | 202 | 19.00  | 20.08    | Storm 09        | 8   | Trilogy | Clachanburn Elk | Ranfurly |
|   | 2nd | 201 | 51.73  | 17.86    | Tucson 0R11 248 | 6   | Phoenix | Clachanburn Elk | Ranfurly |
| ì | 3rd | 203 | 86.07  | 13.80    | Turbo           | 5   | Nepia   | Connemara       | Te Anau  |