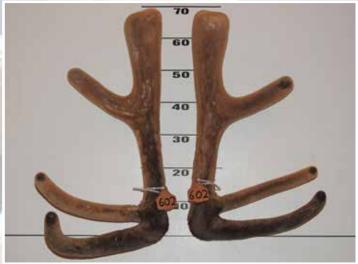

# THREE YEAR ELK/WAPITI SECTION

Southland Branch NZDFA Cup

Sponsored by Allflex NZ Limited

**FIRST** 

**SECOND** 

THIRD

| 1st<br>2nd<br>3rd<br>4th | No<br>604<br>601<br>602<br>603 | Points 21.90 34.81 36.17 36.76 | Wgt (kg) 12.12 9.64 9.34 10.16 | Stag Name Forecaster Green 808 YB602 Danali YB 996 | Age<br>3<br>3<br>3<br>3 | Sire<br>Storm<br>G866<br>Zinzan<br>Yukon | Competitor Tikana David & Janet Morgan Whyte Farming Co Whyte Farming Co | Address Browns Pleasant Point Ashburton Ashburton |
|--------------------------|--------------------------------|--------------------------------|--------------------------------|----------------------------------------------------|-------------------------|------------------------------------------|--------------------------------------------------------------------------|---------------------------------------------------|
|--------------------------|--------------------------------|--------------------------------|--------------------------------|----------------------------------------------------|-------------------------|------------------------------------------|--------------------------------------------------------------------------|---------------------------------------------------|