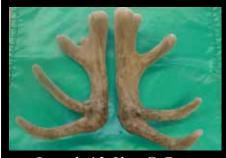

# FOUR YEAR RED SECTION

Trish & John Fogarty
Deer and Livestock Cup

**SECOND** 

**THIRD** 

|      | No  | Points | Wgt (kg) | Stag Name         | Age | Sire             | Competitor                  | Address      |
|------|-----|--------|----------|-------------------|-----|------------------|-----------------------------|--------------|
| 1st  | 408 | 19.08  | 10.70    | Ronaldo 340       | 4   | Rascal           | Rupert Red Deer             | Geraldine    |
| 2nd  | 407 | 25.24  | 10.04    | 13749             | 4   | 102252           | Peel Forest Estate          | Geraldine    |
| 3rd  | 409 | 26.29  | 9.94     | Max               | 4   | Wardlaw          | Brock Deer                  | Merino Downs |
| 4th  | 411 | 27.92  | 9.80     | 149-13            | 4   | Johnie Walker    | Echo Park Red Deer          | Murchison    |
| 5th  | 410 | 31.67  | 10.14    | 67-13             | 4   | Johnie Walker    | <b>Echo Park Red Deer</b>   | Murchison    |
| 6th  | 403 | 42.81  | 8.44     | Fatts             | 4   | 382 White        | Swann Family                | Ashburton    |
| 7th  | 404 | 42.85  | 9.32     | Jura              | 4   |                  | D & J MacGibbon             | Te Anau      |
| 8th  | 405 | 43.79  | 10.32    | 5571              | 4   | Fats             | <b>Wellington Farms Ltd</b> | Te Awamutu   |
| 9th  | 402 | 53.36  | 9.30     | Netherdale 175/13 | 4   | Wardlaw          | DS & NE McCall              | Benio        |
| 10th | 406 | 62.27  | 8.10     | Green 4           | 4   | Harlem           | Blue Willow Farm            | Winton       |
| 11th | 401 | 66.92  | 7.32     | Jeef              | 4   | Netherdale 36/09 | DS & NE McCall              | Benio        |