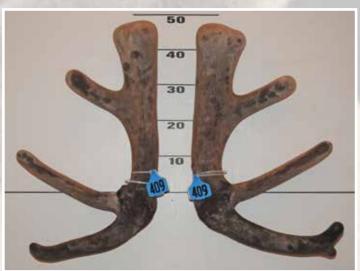

# FOUR YEAR RED SECTION

Trish & John Fogarty
Deer and Livestock Cup

**SECOND** 

**THIRD** 

|      | No  | Points | Wgt (kg) | Stag Name         | Age | Sire             | Competitor                  | Address      |
|------|-----|--------|----------|-------------------|-----|------------------|-----------------------------|--------------|
| 1st  | 408 | 19.08  | 10.70    | Ronaldo 340       | 4   | Rascal           | Rupert Red Deer             | Geraldine    |
| 2nd  | 407 | 25.24  | 10.04    | 13749             | 4   | 102252           | Peel Forest Estate          | Geraldine    |
| 3rd  | 409 | 26.29  | 9.94     | Max               | 4   | Wardlaw          | Brock Deer                  | Merino Downs |
| 4th  | 411 | 27.92  | 9.80     | 149-13            | 4   | Johnie Walker    | Echo Park Red Deer          | Murchison    |
| 5th  | 410 | 31.67  | 10.14    | 67-13             | 4   | Johnie Walker    | <b>Echo Park Red Deer</b>   | Murchison    |
| 6th  | 403 | 42.81  | 8.44     | Fatts             | 4   | 382 White        | Swann Family                | Ashburton    |
| 7th  | 404 | 42.85  | 9.32     | Jura              | 4   |                  | D & J MacGibbon             | Te Anau      |
| 8th  | 405 | 43.79  | 10.32    | 5571              | 4   | Fats             | <b>Wellington Farms Ltd</b> | Te Awamutu   |
| 9th  | 402 | 53.36  | 9.30     | Netherdale 175/13 | 4   | Wardlaw          | DS & NE McCall              | Benio        |
| 10th | 406 | 62.27  | 8.10     | Green 4           | 4   | Harlem           | Blue Willow Farm            | Winton       |
| 11th | 401 | 66.92  | 7.32     | Jeef              | 4   | Netherdale 36/09 | DS & NE McCall              | Benio        |