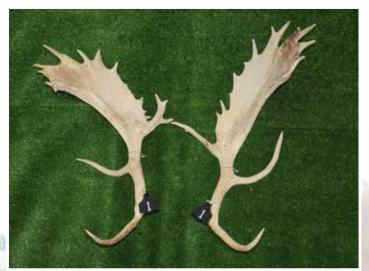

#### FALLOW TROPHY ANTLER

New Zealand Fallow Deer Society Cup

SECOND

**THIRD** 

|     | No | Points  | Wgt (kg) | Stag Name | Age | Sire      | Competitor                   | Address     |
|-----|----|---------|----------|-----------|-----|-----------|------------------------------|-------------|
| 1st | 1  | 247 2/8 | 2.84     | Green 144 | 7   | W 111     | Pinewood Deer Farm           | Helensville |
| 2nd | 4  | 240 7/8 | 2.78     | Terry     |     | Turtle    | <b>Whyte Farming Company</b> | Ashburton   |
| 3rd | 5  | 227 4/8 | 3.18     | Gary      |     | Greg      | <b>Whyte Farming Company</b> | Ashburton   |
| 4th | 2  | 218 4/8 | 2.98     | Orion     | 8   | Homebred  | R Mcintyre                   | Gore        |
| 5th | 3  | 191 4/8 | 1.7      | Blue 5    | 4   | Hungarian | <b>Top Deck Trophies</b>     | Waipahi     |

Fallow Trophy Antler DOES NOT include span and burr measurements NZDFA Competition Score. (Score units are inches of antler)