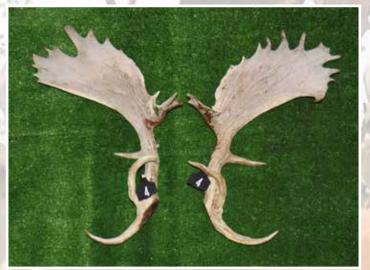

#### FALLOW TROPHY ANTLER

New Zealand Fallow Deer Society Cup

SECOND

**THIRD** 

|     | No | Points  | Wgt (kg) | Stag Name | Age | Sire      | Competitor                   | Address     |
|-----|----|---------|----------|-----------|-----|-----------|------------------------------|-------------|
| 1st | 1  | 247 2/8 | 2.84     | Green 144 | 7   | W 111     | Pinewood Deer Farm           | Helensville |
| 2nd | 4  | 240 7/8 | 2.78     | Terry     |     | Turtle    | <b>Whyte Farming Company</b> | Ashburton   |
| 3rd | 5  | 227 4/8 | 3.18     | Gary      |     | Greg      | <b>Whyte Farming Company</b> | Ashburton   |
| 4th | 2  | 218 4/8 | 2.98     | Orion     | 8   | Homebred  | R Mcintyre                   | Gore        |
| 5th | 3  | 191 4/8 | 1.7      | Blue 5    | 4   | Hungarian | <b>Top Deck Trophies</b>     | Waipahi     |

Fallow Trophy Antler DOES NOT include span and burr measurements NZDFA Competition Score. (Score units are inches of antler)