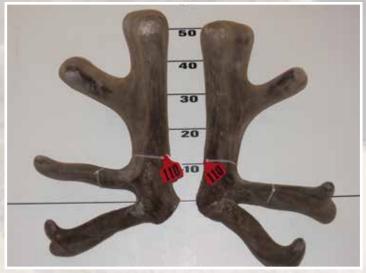

## OPEN RED VELVET SECTION

Rural Livestock Limited

**FIRST** 

**SECOND** 

**THIRD** 

| Place | No  | Points | Wgt (kg) | Stag Name           | Age | Sire      | Competitor             | Address      |
|-------|-----|--------|----------|---------------------|-----|-----------|------------------------|--------------|
| 1st   | 101 | 28.03  | 14.00    | Joseph              | 6   | Za Co Zee | Greg Oliver/Brock Deer | Gore         |
| 2nd   | 114 | 46.87  | 12.40    | Columbo             | 7   | Remington | Swann Family           | Ashburton    |
| 3rd   | 110 | 47.60  | 13.12    | Totara              | 6   | Wardlaw   | K&J Hudson/L Tayles    | Riversdale   |
| 4th   | 102 | 55.13  | 11.60    | 284-08              | 8   | Gainsboro | Brock Deer             | Gore         |
| 5th   | 107 | 55.87  | 11.68    | Merlot 0888         | 8   | Marx      | Rupert Red Deer        | Geraldine    |
| 6th   | 115 | 60.00  | 15.52    | Clinton             | 11  | Austin    | W & J Oliver           | Christchurch |
| 7th   | 105 | 60.65  | 14.18    | SoHo 831 White      | 8   | Everest   | Swann Family           | Ashburton    |
| 8th   | 106 | 64.13  | 14.92    | <b>Denfield Don</b> | 6   |           | Rooney Farms           | Waimate      |
| 9th   | 113 | 64.83  | 9.80     | 10933               | 6   | Henley    | Black Forest Park      | Clinton      |
| 10th  | 103 | 72.77  | 9.96     | R259                | 11  | Whiskey   | Brock Deer             | Gore         |
| 11th  | 108 | 74.15  | 9.10     | W21                 | 8   | G174      | B.A.D. Partnership     | Riverton     |
| 12th  | 104 | 77.95  | 9.70     | K2                  | 8   | Everest   | Arawata Deer Farm      | Wyndham      |
| 13th  | 109 | 84.85  | 10.26    | Kaino               | 6   | Del Potra | Maple Valley Deer      | Balfour      |
| 14th  | 111 | 89.05  | 10.78    | Chuck Norris        | 6   | Luca      | Cook-Angus Partnership | Invercargill |