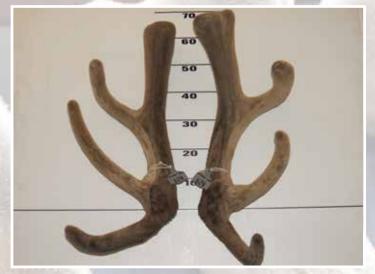

### FIVE YEAR RED SECTION

**Downlands Deer Transport** 

**FIRST** 

SECOND

**THIRD** 

|     | No  | Points | Wgt (kg) | Stag Name         | Age | Sire        | Competitor                    | Address    |
|-----|-----|--------|----------|-------------------|-----|-------------|-------------------------------|------------|
| 1st | 516 | 30.20  | 10.76    | 530               | 5   | 224         | T Cruse                       | Tuatapere  |
| 2nd | 517 | 33.38  | 8.98     | Sven              | 5   | 08-567      | B & J Paterson                | Otautau    |
| 3rd | 513 | 33.70  | 11.64    | Axel 1183         | 5   | Argon       | Rupert Red Deer               | Geraldine  |
| 4th | 515 | 40.87  | 12.00    | Half Share 225-11 | 5   | Harlem      | Geoff Elder/Arawata Deer Farm | Riversdale |
| 5th | 511 | 47.20  | 11.12    | Henshaw           | 5   | 07002       | Netherdale Red Deer           | Balfour    |
| 6th | 512 | 51.78  | 8.86     | Capone            | 5   | Harlem      | Netherdale Red Deer           | Balfour    |
| 7th | 514 | 64.35  | 9.18     | Reiko             | 5   | The Prophet | Maple Valley Deer             | Balfour    |