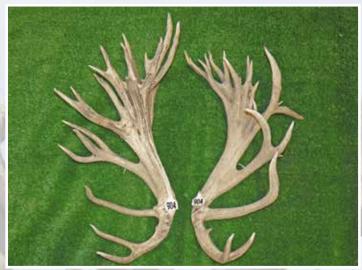

#### Wapiti (Typical)

|     | No  | Points  | Wgt (kg) | Stag Name | Age | Sire | Competitor            | Address   |
|-----|-----|---------|----------|-----------|-----|------|-----------------------|-----------|
| 1st | 804 | 501     | 19.46    | Seattle   | 6   | 801  | Whyte Farming Company | Ashburton |
| 2nd | 805 | 454 7/8 | 17.66    | Y129      | 6   | 801  | Whyte Farming Company | Ashburton |

Includes an adjustment for span. NZDFA Competition Score. (Score units are inches of antler)