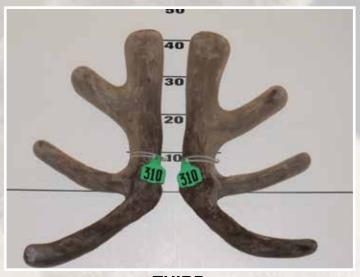

#### THREE YEAR **RED SECTION**

Southland Branch NZDFA Cup

Semen collection to the value of \$1,000 provided by XCELL Breeding Services

**SECOND** 

**THIRD** 

| _ |      | 300 | 11%    |          |                |     |             |                     |            |
|---|------|-----|--------|----------|----------------|-----|-------------|---------------------|------------|
|   |      | No  | Points | Wgt (kg) | Stag Name      | Age | Sire        | Competitor          | Address    |
|   | 1st  | 301 | 36.75  | 8.42     | Bronx          | 3   | Harlem      | Netherdale Red Deer | Balfour    |
|   | 2nd  | 314 | 38.37  | 8.28     | Altrive 52-13  | 3   | Everest     | Geoff Elder         | Riversdale |
|   | 3rd  | 310 | 46.40  | 7.28     | Fatts 8 Red    | 3   | 382 White   | Swann Family        | Ashburton  |
|   | 4th  | 309 | 47.50  | 10.6     | Altrive 89-13  | 3   | Zama        | Geoff Elder         | Riversdale |
|   | 5th  | 306 | 51.42  | 10.5     | 83/13          | 3   | Gatling     | Netherdale Red Deer | Balfour    |
|   | 6th  | 303 | 55.53  | 7.32     | 247/13         | 3   | Wardlaw     | Netherdale Red Deer | Balfour    |
|   | 7th  | 307 | 56.42  | 8.14     | Jura 852/13    | 3   | Zama        | D & J Macgibbon     | Te Anau    |
|   | 8th  | 318 | 56.67  | 7.88     | Altrive 169-13 | 3   | 81-06       | Geoff Elder         | Riversdale |
|   | 9th  | 305 | 59.83  | 7.32     | 15/13          | 3   | Riley       | Netherdale Red Deer | Balfour    |
|   | 10th | 316 | 61.02  | 7.58     | 3409/13        | 3   | The Prophet | L Tayles            | Riversdale |
|   | 11th | 308 | 61.33  | 7.72     | 5571           | 3   | Fats        | B & J Wellington    | Te Awamutu |
|   | 12th | 313 | 64.90  | 5.96     | 18             | 3   | 530         | T Cruse             | Tuatapere  |
|   | 13th | 302 | 65.13  | 7.80     | 897-13         | 3   | WND 21-10   | <b>Brock Deer</b>   | Gore       |
|   | 14th | 317 | 65.15  | 6.66     | No2            | 3   | 530         | T Cruse             | Tuatapere  |
|   | 15th | 304 | 65.53  | 6.92     | 304/13         | 3   | Wardlaw     | Netherdale Red Deer | Balfour    |
|   | 16th | 319 | 67.60  | 6.68     | 35 Red         | 3   | Columbo     | Swann Family        | Ashburton  |
| ۱ | 17th | 312 | 69.02  | 6.42     | W135           | 3   | 071         | B.A.D. Partnership  | Riverton   |
|   | 18th | 315 | 69.98  | 6.90     | W105           | 3   | 031         | B.A.D. Partnership  | Riverton   |
|   | 19th | 311 | 79.70  | 6.12     | 13534          | 3   |             | Northern Boundary   | Rotorua    |
| L |      |     |        |          |                |     |             |                     | -          |