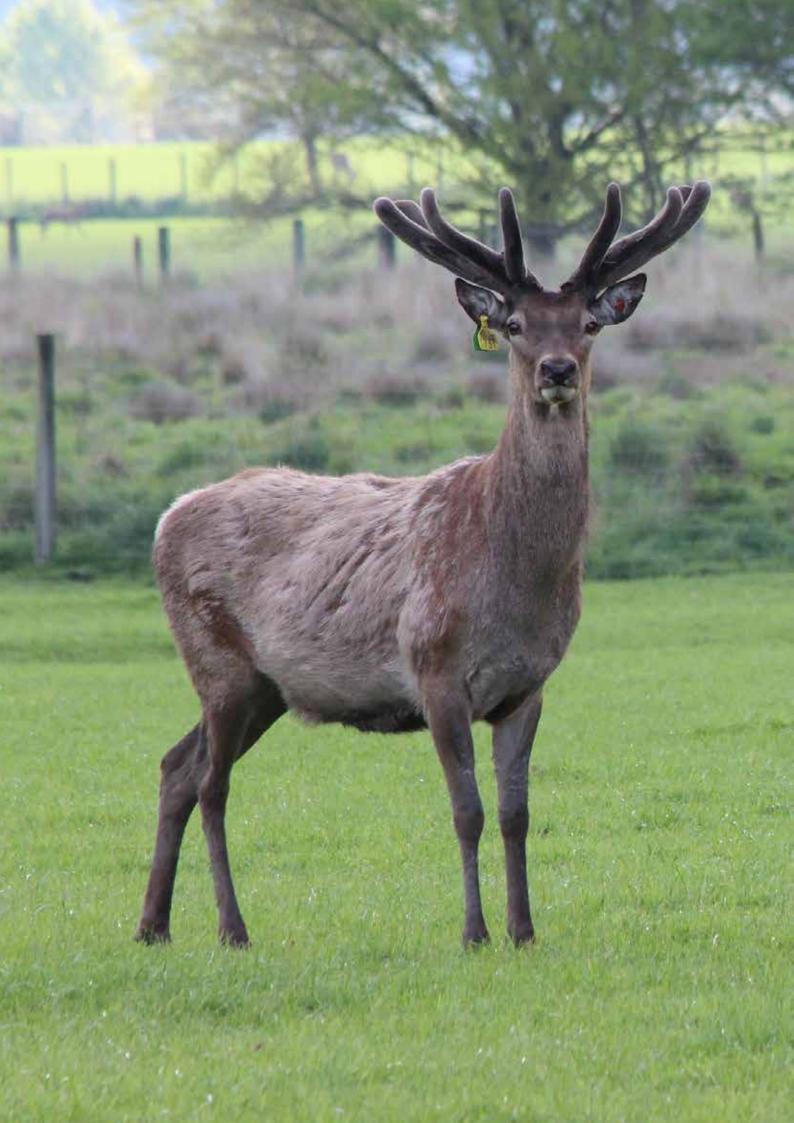

# NZ NATIONAL VELVET & TROPHY ANTLER COMPETITION 2016

Conducted by



Sponsored by







## OPEN RED VELVET SECTION

Rural Livestock Limited



**FIRST** 





**SECOND** 

**THIRD** 

| Place | No  | Points | Wgt (kg) | Stag Name           | Age | Sire      | Competitor             | Address      |
|-------|-----|--------|----------|---------------------|-----|-----------|------------------------|--------------|
| 1st   | 101 | 28.03  | 14.00    | Joseph              | 6   | Za Co Zee | Greg Oliver/Brock Deer | Gore         |
| 2nd   | 114 | 46.87  | 12.40    | Columbo             | 7   | Remington | Swann Family           | Ashburton    |
| 3rd   | 110 | 47.60  | 13.12    | Totara              | 6   | Wardlaw   | K&J Hudson/L Tayles    | Riversdale   |
| 4th   | 102 | 55.13  | 11.60    | 284-08              | 8   | Gainsboro | Brock Deer             | Gore         |
| 5t