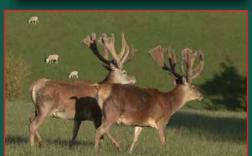

## ELK SUPREME SECTION

**Alpine Trophy** 

**SECOND** 

**THIRD** 

|     | No  | Points | Wgt (kg) | Stag Name    | Age | Sire    | Competitor                   | Address        |
|-----|-----|--------|----------|--------------|-----|---------|------------------------------|----------------|
| 1st | 202 | 28.33  | 26.14    | Nepia        | 7   | WB333   | Tikana                       | Winton         |
| 2nd | 205 | 52.03  | 24.44    | Deano        | 10  | R353    | Whyte Farming Company        | Ashburton      |
| 3rd | 207 | 69.50  | 18.30    | Storm        | 7   | Trilogy | Clachanburn                  | Ranfurly       |
| 4th | 201 | 76.27  | 17.16    | Moseby G 056 | 6   | G 607   | Tikana                       | Winton         |
| 5th | 204 | 76.90  | 18.56    | WR 197       | 7   | 437     | <b>Whyte Farming Company</b> | Ashburton      |
| 6th | 206 | 77.00  | 19.62    | Tartan       | 5   | Trilogy | Raincliff Station Elk/Wapiti | Pleasant Point |
| 7th | 203 | 77.50  | 19.12    | Hosea        | 10  | Trilogy | Longridge Elk                | Lumsden        |
|     |     |        |          |              |     |         |                              |                |