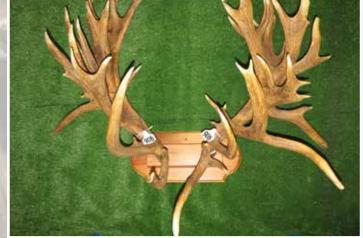

#### **CHAMPION**

| II. | T | RO | DP | H  | Y  |   |
|-----|---|----|----|----|----|---|
|     | A | N  | ΓI | E  | R  |   |
| C   | H | AI | VI | PI | O1 | V |

Landcorp Trophy

| No  | Points | Wgt (kg) | Stag Name | Age | Sire | Competitor            | Address   |
|-----|--------|----------|-----------|-----|------|-----------------------|-----------|
| 804 | 501    | 19.46    | Seattle   | 6   | 801  | Whyte Farming Company | Ashburton |