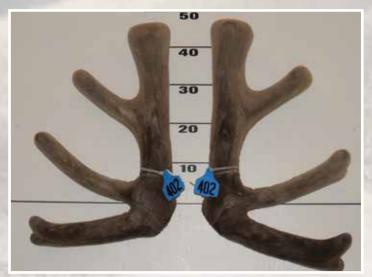

### FOUR YEAR RED SECTION

Trish & John Fogarty
Deer and Livestock Cup

**SECOND** 

**THIRD** 

|     | No  | Points | Wgt (kg) | Stag Name      | Age | Sire      | Competitor                | Address    |
|-----|-----|--------|----------|----------------|-----|-----------|---------------------------|------------|
| 1st | 408 | 23.73  | 10.86    | Altrive 188-12 | 4   | Everest   | Geoff Elder               | Riversdale |
| 2nd | 402 | 31.98  | 8.92     | Southern Man   | 4   | Everest   | Arawata/Raincliff/Altrive | Wyndham    |
| 3rd | 407 | 32.17  | 11.06    | Tony Brown     | 4   | Za Co Zee | G Oliver                  | Palmerston |
| 4th | 406 | 43.80  | 8.58     | Zebulon 121098 | 4   | Jeff      | <b>Peel Forest Estate</b> | Geraldine  |
| 5th | 401 | 44.32  | 9.44     | YR 187         | 4   | K2        | Arawata Deer Farm         | Wyndham    |
| 6th | 405 | 46.67  | 8.58     | Jobie 12052    | 4   | Walton    | <b>Peel Forest Estate</b> | Geraldine  |
| 7th | 404 | 50.80  | 8.26     | Anvil          | 4   | Marcx     | Forest Road Farm          | Waipawa    |
| 8th | 403 | 54.63  | 9.7      | BL 280         | 4   |           | Tania Taylor              | Ohakune    |
|     |     |        |          |                |     |           |                           |            |