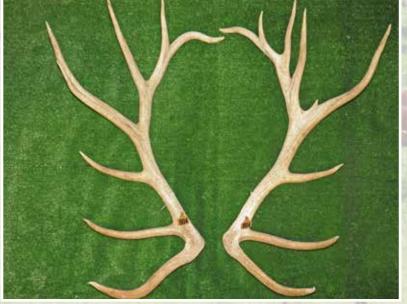

#### FALLOW TROPHY ANTLER

New Zealand Fallow Deer Society Cup

SECOND

**THIRD** 

|     | No | Points  | Wgt (kg) | Stag Name | Age | Sire      | Competitor                   | Address     |
|-----|----|---------|----------|-----------|-----|-----------|------------------------------|-------------|
| 1st | 1  | 247 2/8 | 2.84     | Green 144 | 7   | W 111     | Pinewood Deer Farm           | Helensville |
| 2nd | 4  | 240 7/8 | 2.78     | Terry     |     | Turtle    | <b>Whyte Farming Company</b> | Ashburton   |
| 3rd | 5  | 227 4/8 | 3.18     | Gary      |     | Greg      | <b>Whyte Farming Company</b> | Ashburton   |
| 4th | 2  | 218 4/8 | 2.98     | Orion     | 8   | Homebred  | R Mcintyre                   | Gore        |
| 5th | 3  | 191 4/8 | 1.7      | Blue 5    | 4   | Hungarian | <b>Top Deck Trophies</b>     | Waipahi     |

Fallow Trophy Antler DOES NOT include span and burr measurements NZDFA Competition Score. (Score units are inches of antler)