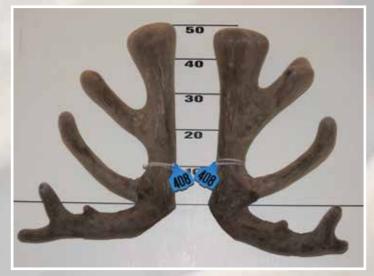

### FOUR YEAR RED SECTION

Trish & John Fogarty
Deer and Livestock Cup

**SECOND** 

**THIRD** 

|     | No  | Points | Wgt (kg) | Stag Name      | Age | Sire      | Competitor                | Address    |
|-----|-----|--------|----------|----------------|-----|-----------|---------------------------|------------|
| 1st | 408 | 23.73  | 10.86    | Altrive 188-12 | 4   | Everest   | Geoff Elder               | Riversdale |
| 2nd | 402 | 31.98  | 8.92     | Southern Man   | 4   | Everest   | Arawata/Raincliff/Altrive | Wyndham    |
| 3rd | 407 | 32.17  | 11.06    | Tony Brown     | 4   | Za Co Zee | G Oliver                  | Palmerston |
| 4th | 406 | 43.80  | 8.58     | Zebulon 121098 | 4   | Jeff      | <b>Peel Forest Estate</b> | Geraldine  |
| 5th | 401 | 44.32  | 9.44     | YR 187         | 4   | K2        | Arawata Deer Farm         | Wyndham    |
| 6th | 405 | 46.67  | 8.58     | Jobie 12052    | 4   | Walton    | <b>Peel Forest Estate</b> | Geraldine  |
| 7th | 404 | 50.80  | 8.26     | Anvil          | 4   | Marcx     | Forest Road Farm          | Waipawa    |
| 8th | 403 | 54.63  | 9.7      | BL 280         | 4   |           | Tania Taylor              | Ohakune    |
|     |     |        |          |                |     |           |                           |            |