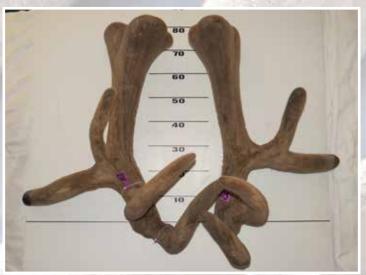

| 8   | G174      | B.A.D. Partnership     | Riverton     |
| 12th  | 104 | 77.95  | 9.70     | K2                  | 8   | Everest   | Arawata Deer Farm      | Wyndham      |
| 13th  | 109 | 84.85  | 10.26    | Kaino               | 6   | Del Potra | Maple Valley Deer      | Balfour      |
| 14th  | 111 | 89.05  | 10.78    | Chuck Norris        | 6   | Luca      | Cook-Angus Partnership | Invercargill |

The Southland Branch of the New Zealand Deer Farmers Association thanks our major sponsor, PGG WRIGHTSON

## MADE HERE FOR OUR DEER

WITH FORGED X™ KNOTS FOR EXTRA STRENGTH



- Manufactured using the highest quality 2.50mm wire.
- Protected with XTRALIFE Zinc Aluminium coating.
- Made in New Zealand.



**Nationwide** 



**FIRST** 

## ELK SUPREME SECTION

**Alpine Trophy** 





**SECOND** 



**THIRD** 

|     | No  | Points | Wgt (kg) | Stag Name    | Age | Sire    | Competitor                   | Address        |
|-----|-----|--------|----------|--------------|-----|---------|------------------------------|----------------|
| 1st | 202 | 28.33  | 26.14    | Nepia        | 7   | WB333   | Tikana                       | Winton         |
| 2nd | 205 | 52.03  | 24.44    | Deano        | 10  | R353    | Whyte Farming Company        | Ashburton      |
| 3rd | 207 | 69.50  | 18.30    | Storm        | 7   | Trilogy | Clachanburn                  | Ranfurly       |
| 4th | 201 | 76.27  | 17.16    | Moseby G 056 | 6   | G 607   | Tikana                       | Winton         |
| 5th | 204 | 76.90  | 18.56    | WR 197       | 7   | 437     | <b>Whyte Farming Company</b>