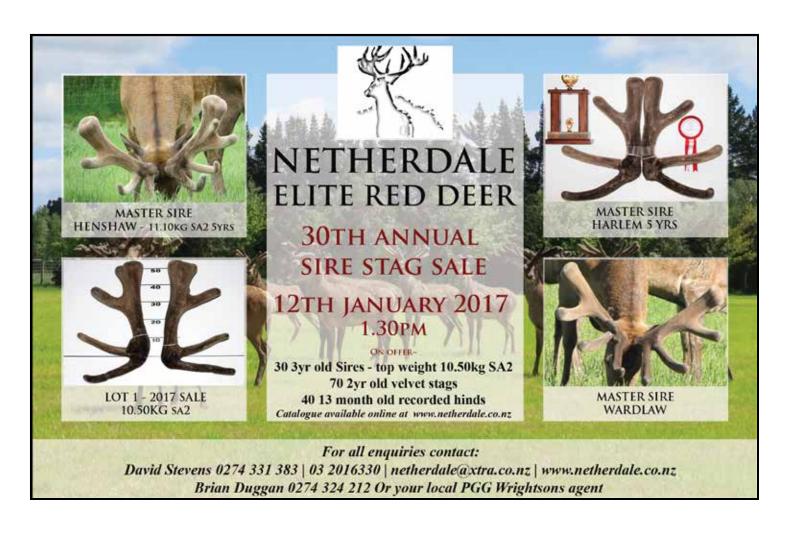

### ARAWATA PARAMATA SIRE STAG SALE

Friday 13th January 2017 at 12.30pm

**EXCITING NEW SIRES** 

Victrix 4781/2 IOA at 4 years - (by Zama)

2 year sires for velvet & maternal breeding incl sons of Ulysses, K2 Kudos, Victrix, Yogi and first sons of Manhattan & other Arawata sires along with 13 moth hinds & velveting stags

Take a look at all Arawata's sires & sale stags on our new website: www.arawatadeerfarm.co.nz

**Ulysses** at 4 years - 9.30kg SA All 25 2yr old sons averaged 4kg in 2012

Yogi at 2yrs 2012 (By Awesome) (owned by Love Deer & Arawata)

Yogi & Victrix Nov 2015

Halfshare @ 4 yrs 9 kg SA (By Harlem) (owned by Arawata & Altrive Deer)

Enquiries to: John & Mel Somerville Ph/Fax 03-246 9803 Email: johnandmelsomerville@gmail.com View our sale stags online at www.tradedeer.co.nz or www.newzealanddeer.co.nz