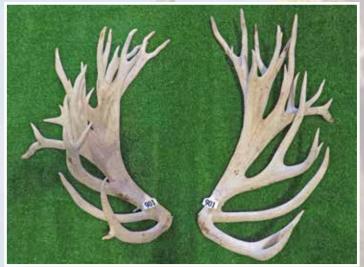

### RED TROPHY ANTLER SECTION

Semen collection to the value of \$1,000 provided by XCELL Breeding Services

Rabobank Cup

**FIRST** 

|     | No  | Points  | Wgt (kg) | Stag Name    | Age | Sire         | Competitor     | Address        |
|-----|-----|---------|----------|--------------|-----|--------------|----------------|----------------|
| 1st | 904 | 610 1/8 | 16.12    | Malibu       | 6   | Odysseus     | Canes Deer     | Reporoa        |
| 2nd | 901 | 603 6/8 | 13.22    | Phantasos DG | 4   | Morpheus DG  | Deer Genetics  | Geraldine      |
| 3rd | 906 | 599 6/8 | 15.4     | Lenny        | 5   | Sovereign II | C & D Petersen | Pleasant Point |
| 4th | 902 | 563 4/8 | 12.56    | Leonides DG  | 4   | Huneric DG   | Deer Genetics  | Geraldine      |
| 5th | 903 | 560 7/8 | 13.96    | Imbrius DG   | 4   | Mentor DG    | Deer Genetics  | Geraldine      |
| 6th | 908 | 545     | 8.86     | Kelly        | 3   | Lord Haka    | T & M Stirling | Milton         |
| 7th | 905 | 534 3/8 | 13.38    | Kurow        | 9   | Bradford     | TA & FD Fowler | Tuatapere      |
| 8th | 907 | 418 2/8 | 6.62     | W420         | 2   | Kallis       | C & D Petersen | Pleasant Point |
|     |     |         |          |              |     |              |                |                |

Red Trophy Antler DOES NOT include span and burr measurements NZDFA Competition Score. (Score units are inches of antler)