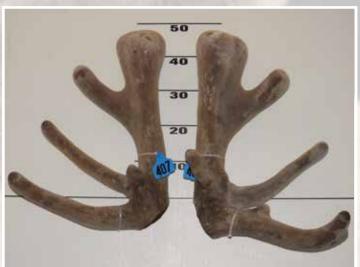

#### THREE YEAR **RED SECTION**

Southland Branch NZDFA Cup

Semen collection to the value of \$1,000 provided by XCELL Breeding Services

**SECOND** 

**THIRD** 

| _ |      | 300 | 11%    |          |                |     |             |                     |            |
|---|------|-----|--------|----------|----------------|-----|-------------|---------------------|------------|
|   |      | No  | Points | Wgt (kg) | Stag Name      | Age | Sire        | Competitor          | Address    |
|   | 1st  | 301 | 36.75  | 8.42     | Bronx          | 3   | Harlem      | Netherdale Red Deer | Balfour    |
|   | 2nd  | 314 | 38.37  | 8.28     | Altrive 52-13  | 3   | Everest     | Geoff Elder         | Riversdale |
|   | 3rd  | 310 | 46.40  | 7.28     | Fatts 8 Red    | 3   | 382 White   | Swann Family        | Ashburton  |
|   | 4th  | 309 | 47.50  | 10.6     | Altrive 89-13  | 3   | Zama        | Geoff Elder         | Riversdale |
|   | 5th  | 306 | 51.42  | 10.5     | 83/13          | 3   | Gatling     | Netherdale Red Deer | Balfour    |
|   | 6th  | 303 | 55.53  | 7.32     | 247/13         | 3   | Wardlaw     | Netherdale Red Deer | Balfour    |
|   | 7th  | 307 | 56.42  | 8.14     | Jura 852/13    | 3   | Zama        | D & J Macgibbon     | Te Anau    |
|   | 8th  | 318 | 56.67  | 7.88     | Altrive 169-13 | 3   | 81-06       | Geoff Elder         | Riversdale |
|   | 9th  | 305 | 59.83  | 7.32     | 15/13          | 3   | Riley       | Netherdale Red Deer | Balfour    |
|   | 10th | 316 | 61.02  | 7.58     | 3409/13        | 3   | The Prophet | L Tayles            | Riversdale |
|   | 11th | 308 | 61.33  | 7.72     | 5571           | 3   | Fats        | B & J Wellington    | Te Awamutu |
|   | 12th | 313 | 64.90  | 5.96     | 18             | 3   | 530         | T Cruse             | Tuatapere  |
|   | 13th | 302 | 65.13  | 7.80     | 897-13         | 3   | WND 21-10   | <b>Brock Deer</b>   | Gore       |
|   | 14th | 317 | 65.15  | 6.66     | No2            | 3   | 530         | T Cruse             | Tuatapere  |
|   | 15th | 304 | 65.53  | 6.92     | 304/13         | 3   | Wardlaw     | Netherdale Red Deer | Balfour    |
|   | 16th | 319 | 67.60  | 6.68     | 35 Red         | 3   | Columbo     | Swann Family        | Ashburton  |
| ۱ | 17th | 312 | 69.02  | 6.42     | W135           | 3   | 071         | B.A.D. Partnership  | Riverton   |
|   | 18th | 315 | 69.98  | 6.90     | W105           | 3   | 031         | B.A.D. Partnership  | Riverton   |
|   | 19th | 311 | 79.70  | 6.12     | 13534          | 3   |             | Northern Boundary   | Rotorua    |
| L |      |     |        |          |                |     |             |                     | -          |