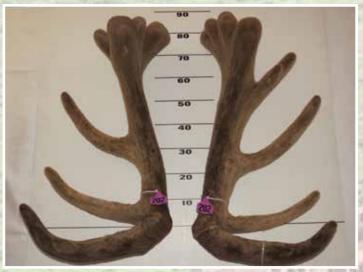

### RED TROPHY ANTLER SECTION

Semen collection to the value of \$1,000 provided by XCELL Breeding Services

Rabobank Cup

**FIRST** 

|     | No  | Points  | Wgt (kg) | Stag Name    | Age | Sire         | Competitor     | Address        |
|-----|-----|---------|----------|--------------|-----|--------------|----------------|----------------|
| 1st | 904 | 610 1/8 | 16.12    | Malibu       | 6   | Odysseus     | Canes Deer     | Reporoa        |
| 2nd | 901 | 603 6/8 | 13.22    | Phantasos DG | 4   | Morpheus DG  | Deer Genetics  | Geraldine      |
| 3rd | 906 | 599 6/8 | 15.4     | Lenny        | 5   | Sovereign II | C & D Petersen | Pleasant Point |
| 4th | 902 | 563 4/8 | 12.56    | Leonides DG  | 4   | Huneric DG   | Deer Genetics  | Geraldine      |
| 5th | 903 | 560 7/8 | 13.96    | Imbrius DG   | 4   | Mentor DG    | Deer Genetics  | Geraldine      |
| 6th | 908 | 545     | 8.86     | Kelly        | 3   | Lord Haka    | T & M Stirling | Milton         |
| 7th | 905 | 534 3/8 | 13.38    | Kurow        | 9   | Bradford     | TA & FD Fowler | Tuatapere      |
| 8th | 907 | 418 2/8 | 6.62     | W420         | 2   | Kallis       | C & D Petersen | Pleasant Point |
|     |     |         |          |              |     |              |                |                |

Red Trophy Antler DOES NOT include span and burr measurements NZDFA Competition Score. (Score units are inches of antler)