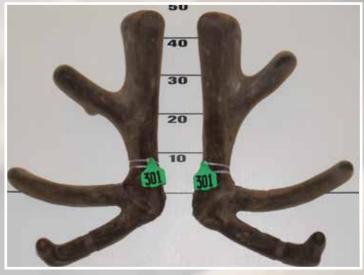

#### THREE YEAR **RED SECTION**

Southland Branch NZDFA Cup

Semen collection to the value of \$1,000 provided by XCELL Breeding Services

**SECOND** 

**THIRD** 

| _ |      | 300 | 11%    |          |                |     |             |                     |            |
|---|------|-----|--------|----------|----------------|-----|-------------|---------------------|------------|
|   |      | No  | Points | Wgt (kg) | Stag Name      | Age | Sire        | Competitor          | Address    |
|   | 1st  | 301 | 36.75  | 8.42     | Bronx          | 3   | Harlem      | Netherdale Red Deer | Balfour    |
|   | 2nd  | 314 | 38.37  | 8.28     | Altrive 52-13  | 3   | Everest     | Geoff Elder         | Riversdale |
|   | 3rd  | 310 | 46.40  | 7.28     | Fatts 8 Red    | 3   | 382 White   | Swann Family        | Ashburton  |
|   | 4th  | 309 | 47.50  | 10.6     | Altrive 89-13  | 3   | Zama        | Geoff Elder         | Riversdale |
|   | 5th  | 306 | 51.42  | 10.5     | 83/13          | 3   | Gatling     | Netherdale Red Deer | Balfour    |
|   | 6th  | 303 | 55.53  | 7.32     | 247/13         | 3   | Wardlaw     | Netherdale Red Deer | Balfour    |
|   | 7th  | 307 | 56.42  | 8.14     | Jura 852/13    | 3   | Zama        | D & J Macgibbon     | Te Anau    |
|   | 8th  | 318 | 56.67  | 7.88     | Altrive 169-13 | 3   | 81-06       | Geoff Elder         | Riversdale |
|   | 9th  | 305 | 59.83  | 7.32     | 15/13          | 3   | Riley       | Netherdale Red Deer | Balfour    |
|   | 10th | 316 | 61.02  | 7.58     | 3409/13        | 3   | The Prophet | L Tayles            | Riversdale |
|   | 11th | 308 | 61.33  | 7.72     | 5571           | 3   | Fats        | B & J Wellington    | Te Awamutu |
|   | 12th | 313 | 64.90  | 5.96     | 18             | 3   | 530         | T Cruse             | Tuatapere  |
|   | 13th | 302 | 65.13  | 7.80     | 897-13         | 3   | WND 21-10   | <b>Brock Deer</b>   | Gore       |
|   | 14th | 317 | 65.15  | 6.66     | No2            | 3   | 530         | T Cruse             | Tuatapere  |
|   | 15th | 304 | 65.53  | 6.92     | 304/13         | 3   | Wardlaw     | Netherdale Red Deer | Balfour    |
|   | 16th | 319 | 67.60  | 6.68     | 35 Red         | 3   | Columbo     | Swann Family        | Ashburton  |
| ۱ | 17th | 312 | 69.02  | 6.42     | W135           | 3   | 071         | B.A.D. Partnership  | Riverton   |
|   | 18th | 315 | 69.98  | 6.90     | W105           | 3   | 031         | B.A.D. Partnership  | Riverton   |
|   | 19th | 311 | 79.70  | 6.12     | 13534          | 3   |             | Northern Boundary   | Rotorua    |
| L |      |     |        |          |                |     |             |                     | -          |