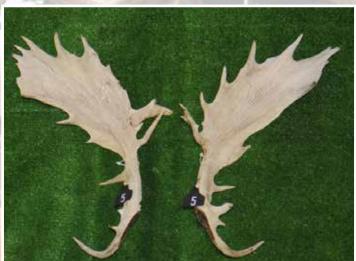

#### FALLOW TROPHY ANTLER

New Zealand Fallow Deer Society Cup

SECOND

**THIRD** 

|     | No | Points  | Wgt (kg) | Stag Name | Age | Sire      | Competitor                   | Address     |
|-----|----|---------|----------|-----------|-----|-----------|------------------------------|-------------|
| 1st | 1  | 247 2/8 | 2.84     | Green 144 | 7   | W 111     | Pinewood Deer Farm           | Helensville |
| 2nd | 4  | 240 7/8 | 2.78     | Terry     |     | Turtle    | <b>Whyte Farming Company</b> | Ashburton   |
| 3rd | 5  | 227 4/8 | 3.18     | Gary      |     | Greg      | <b>Whyte Farming Company</b> | Ashburton   |
| 4th | 2  | 218 4/8 | 2.98     | Orion     | 8   | Homebred  | R Mcintyre                   | Gore        |
| 5th | 3  | 191 4/8 | 1.7      | Blue 5    | 4   | Hungarian | <b>Top Deck Trophies</b>     | Waipahi     |

Fallow Trophy Antler DOES NOT include span and burr measurements NZDFA Competition Score. (Score units are inches of antler)