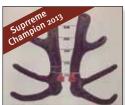

8.2kg 3yr SA X Everest

89-13 10.6Kg SA 3yr

188-12 – x Everest 10.35kg SA National 3yr champion 2015

The Prophet 10.5Kg SA 9yr Supreme Champion 2013

Altrive 81-06 8.45kg SA 4yr (photo) 11.8kg 7yr, and a massive 18.4Kg SS 10yr