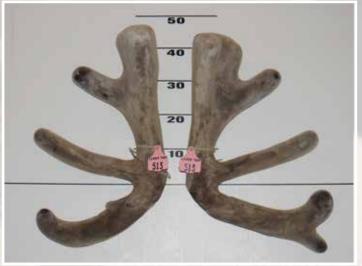

### FIVE YEAR RED SECTION

**Downlands Deer Transport** 

**FIRST** 

SECOND

**THIRD** 

|     | No  | Points | Wgt (kg) | Stag Name         | Age | Sire        | Competitor                    | Address    |
|-----|-----|--------|----------|-------------------|-----|-------------|-------------------------------|------------|
| 1st | 516 | 30.20  | 10.76    | 530               | 5   | 224         | T Cruse                       | Tuatapere  |
| 2nd | 517 | 33.38  | 8.98     | Sven              | 5   | 08-567      | B & J Paterson                | Otautau    |
| 3rd | 513 | 33.70  | 11.64    | Axel 1183         | 5   | Argon       | Rupert Red Deer               | Geraldine  |
| 4th | 515 | 40.87  | 12.00    | Half Share 225-11 | 5   | Harlem      | Geoff Elder/Arawata Deer Farm | Riversdale |
| 5th | 511 | 47.20  | 11.12    | Henshaw           | 5   | 07002       | Netherdale Red Deer           | Balfour    |
| 6th | 512 | 51.78  | 8.86     | Capone            | 5   | Harlem      | Netherdale Red Deer           | Balfour    |
| 7th | 514 | 64.35  | 9.18     | Reiko             | 5   | The Prophet | Maple Valley Deer             | Balfour    |