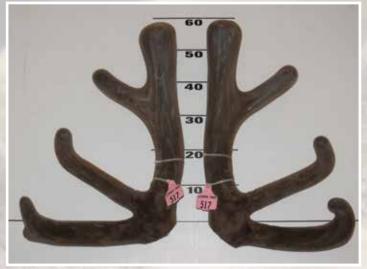

### FIVE YEAR RED SECTION

**Downlands Deer Transport** 

**FIRST** 

SECOND

**THIRD** 

|     | No  | Points | Wgt (kg) | Stag Name         | Age | Sire        | Competitor                    | Address    |
|-----|-----|--------|----------|-------------------|-----|-------------|-------------------------------|------------|
| 1st | 516 | 30.20  | 10.76    | 530               | 5   | 224         | T Cruse                       | Tuatapere  |
| 2nd | 517 | 33.38  | 8.98     | Sven              | 5   | 08-567      | B & J Paterson                | Otautau    |
| 3rd | 513 | 33.70  | 11.64    | Axel 1183         | 5   | Argon       | Rupert Red Deer               | Geraldine  |
| 4th | 515 | 40.87  | 12.00    | Half Share 225-11 | 5   | Harlem      | Geoff Elder/Arawata Deer Farm | Riversdale |
| 5th | 511 | 47.20  | 11.12    | Henshaw           | 5   | 07002       | Netherdale Red Deer           | Balfour    |
| 6th | 512 | 51.78  | 8.86     | Capone            | 5   | Harlem      | Netherdale Red Deer           | Balfour    |
| 7th | 514 | 64.35  | 9.18     | Reiko             | 5   | The Prophet | Maple Valley Deer             | Balfour    |