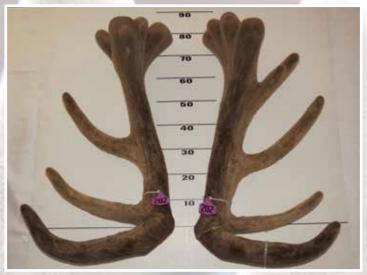

## ELK SUPREME SECTION

**Alpine Trophy** 

**SECOND** 

**THIRD** 

|     | No  | Points | Wgt (kg) | Stag Name    | Age | Sire    | Competitor                   | Address        |
|-----|-----|--------|----------|--------------|-----|---------|------------------------------|----------------|
| 1st | 202 | 28.33  | 26.14    | Nepia        | 7   | WB333   | Tikana                       | Winton         |
| 2nd | 205 | 52.03  | 24.44    | Deano        | 10  | R353    | Whyte Farming Company        | Ashburton      |
| 3rd | 207 | 69.50  | 18.30    | Storm        | 7   | Trilogy | Clachanburn                  | Ranfurly       |
| 4th | 201 | 76.27  | 17.16    | Moseby G 056 | 6   | G 607   | Tikana                       | Winton         |
| 5th | 204 | 76.90  | 18.56    | WR 197       | 7   | 437     | <b>Whyte Farming Company</b> | Ashburton      |
| 6th | 206 | 77.00  | 19.62    | Tartan       | 5   | Trilogy | Raincliff Station Elk/Wapiti | Pleasant Point |
| 7th | 203 | 77.50  | 19.12    | Hosea        | 10  | Trilogy | Longridge Elk                | Lumsden        |
|     |     |        |          |              |     |         |                              |                |