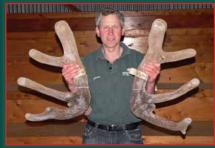

# NZ NATIONAL VELVET & TROPHY ANTLER COMPETITION 2016

Conducted by

Sponsored by

## OPEN RED VELVET SECTION

Rural Livestock Limited

**FIRST** 

**SECOND** 

**THIRD** 

| Place | No  | Points | Wgt (kg) | Stag Name           | Age | Sire      | Competitor             | Address      |
|-------|-----|--------|----------|---------------------|-----|-----------|------------------------|--------------|
| 1st   | 101 | 28.03  | 14.00    | Joseph              | 6   | Za Co Zee | Greg Oliver/Brock Deer | Gore         |
| 2nd   | 114 | 46.87  | 12.40    | Columbo             | 7   | Remington | Swann Family           | Ashburton    |
| 3rd   | 110 | 47.60  | 13.12    | Totara              | 6   | Wardlaw   | K&J Hudson/L Tayles    | Riversdale   |
| 4th   | 102 | 55.13  | 11.60    | 284-08              | 8   | Gainsboro | Brock Deer             | Gore         |
| 5th   | 107 | 55.87  | 11.68    | Merlot 0888         | 8   | Marx      | Rupert Red Deer        | Geraldine    |
| 6th   | 115 | 60.00  | 15.52    | Clinton             | 11  | Austin    | W & J Oliver           | Christchurch |
| 7th   | 105 | 60.65  | 14.18    | SoHo 831 White      | 8   | Everest   | Swann Family           | Ashburton    |
| 8th   | 106 | 64.13  | 14.92    | <b>Denfield Don</b> | 6   |           | Rooney Farms           | Waimate      |
| 9th   | 113 | 64.83  | 9.80     | 10933               | 6   | Henley    | Black Forest Park      | Clinton      |
| 10th  | 103 | 72.77  | 9.96     | R259                | 11  | Whiskey   | Brock Deer             | Gore         |
| 11th  | 108 | 74.15  | 9.10     | W21                 | 8   | G174      | B.A.D. Partnership     | Riverton     |
| 12th  | 104 | 77.95  | 9.70     | K2                  | 8   | Everest   | Arawata Deer Farm      | Wyndham      |
| 13th  | 109 | 84.85  | 10.26    | Kaino               | 6   | Del Potra | Maple Valley Deer      | Balfour      |
| 14th  | 111 | 89.05  | 10.78    | Chuck Norris        | 6   | Luca      | Cook-Angus Partnership | Invercargill |