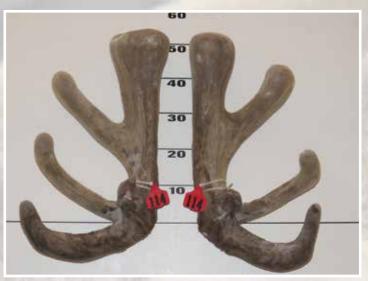

#### **CHAMPION**

| II. | T | RO | DP | H  | Y  |   |
|-----|---|----|----|----|----|---|
|     | A | N  | ΓI | E  | R  |   |
| C   | H | AI | VI | PI | O1 | V |

Landcorp Trophy

| No  | Points | Wgt (kg) | Stag Name | Age | Sire | Competitor            | Address   |
|-----|--------|----------|-----------|-----|------|-----------------------|-----------|
| 804 | 501    | 19.46    | Seattle   | 6   | 801  | Whyte Farming Company | Ashburton |

#### Wapiti (Typical)

|     | No  | Points  | Wgt (kg) | Stag Name | Age | Sire | Competitor            | Address   |
|-----|-----|---------|----------|-----------|-----|------|-----------------------|-----------|
| 1st | 804 | 501     | 19.46    | Seattle   | 6   | 801  | Whyte Farming Company | Ashburton |
| 2nd | 805 | 454 7/8 | 17.66    | Y129      | 6   | 801  | Whyte Farming Company | Ashburton |