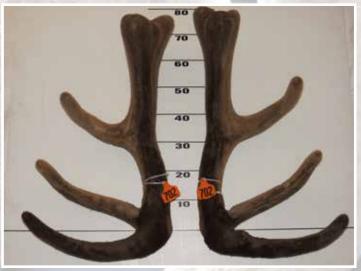

#### **SECTION**

**FIRST** 

SECOND

|     | No  | Points | Wgt (kg) | Stag Name   | Age | Sire  | Competitor                   | Address   |
|-----|-----|--------|----------|-------------|-----|-------|------------------------------|-----------|
| 1st | 702 | 23.83  | 15.50    | Buck        | 4   | Deano | <b>Whyte Farming Company</b> | Ashburton |
| 2nd | 701 | 43.93  | 12.94    | Isobar G249 | 4   | Storm | Tikana                       | Winton    |