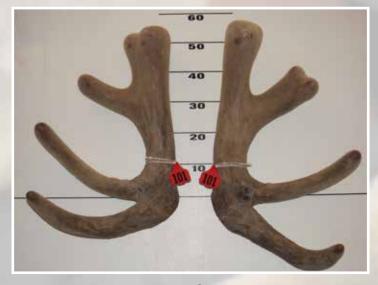

#### OPEN SECTION

50 50 40 30 20

**CHAMPION** 

**RESERVE CHAMPION** 

|          | No  | Wgt (kg) | Stag Name | Age | Sire      | Competitor             | Address |
|----------|-----|----------|-----------|-----|-----------|------------------------|---------|
| Champion | 202 | 26.14    | Nepia     | 7   | WB333     | Tikana                 | Winton  |
| Reserve  | 101 | 14.00    | Joseph    | 6   | Za Co Zee | Greg Oliver/Brock Deer | Gore    |