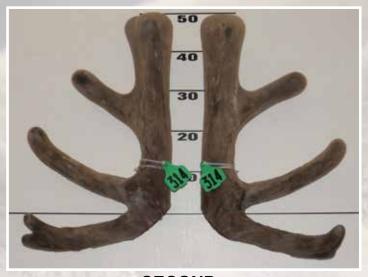

#### THREE YEAR **RED SECTION**

Southland Branch NZDFA Cup

Semen collection to the value of \$1,000 provided by XCELL Breeding Services

**SECOND** 

**THIRD** 

| _ |      | 300 | 11%    |          |                |     |             |                     |            |
|---|------|-----|--------|----------|----------------|-----|-------------|---------------------|------------|
|   |      | No  | Points | Wgt (kg) | Stag Name      | Age | Sire        | Competitor          | Address    |
|   | 1st  | 301 | 36.75  | 8.42     | Bronx          | 3   | Harlem      | Netherdale Red Deer | Balfour    |
|   | 2nd  | 314 | 38.37  | 8.28     | Altrive 52-13  | 3   | Everest     | Geoff Elder         | Riversdale |
|   | 3rd  | 310 | 46.40  | 7.28     | Fatts 8 Red    | 3   | 382 White   | Swann Family        | Ashburton  |
|   | 4th  | 309 | 47.50  | 10.6     | Altrive 89-13  | 3   | Zama        | Geoff Elder         | Riversdale |
|   | 5th  | 306 | 51.42  | 10.5     | 83/13          | 3   | Gatling     | Netherdale Red Deer | Balfour    |
|   | 6th  | 303 | 55.53  | 7.32     | 247/13         | 3   | Wardlaw     | Netherdale Red Deer | Balfour    |
|   | 7th  | 307 | 56.42  | 8.14     | Jura 852/13    | 3   | Zama        | D & J Macgibbon     | Te Anau    |
|   | 8th  | 318 | 56.67  | 7.88     | Altrive 169-13 | 3   | 81-06       | Geoff Elder         | Riversdale |
|   | 9th  | 305 | 59.83  | 7.32     | 15/13          | 3   | Riley       | Netherdale Red Deer | Balfour    |
|   | 10th | 316 | 61.02  | 7.58     | 3409/13        | 3   | The Prophet | L Tayles            | Riversdale |
|   | 11th | 308 | 61.33  | 7.72     | 5571           | 3   | Fats        | B & J Wellington    | Te Awamutu |
|   | 12th | 313 | 64.90  | 5.96     | 18             | 3   | 530         | T Cruse             | Tuatapere  |
|   | 13th | 302 | 65.13  | 7.80     | 897-13         | 3   | WND 21-10   | <b>Brock Deer</b>   | Gore       |
|   | 14th | 317 | 65.15  | 6.66     | No2            | 3   | 530         | T Cruse             | Tuatapere  |
|   | 15th | 304 | 65.53  | 6.92     | 304/13         | 3   | Wardlaw     | Netherdale Red Deer | Balfour    |
|   | 16th | 319 | 67.60  | 6.68     | 35 Red         | 3   | Columbo     | Swann Family        | Ashburton  |
| ۱ | 17th | 312 | 69.02  | 6.42     | W135           | 3   | 071         | B.A.D. Partnership  | Riverton   |
|   | 18th | 315 | 69.98  | 6.90     | W105           | 3   | 031         | B.A.D. Partnership  | Riverton   |
|   | 19th | 311 | 79.70  | 6.12     | 13534          | 3   |             | Northern Boundary   | Rotorua    |
| L |      |     |        |          |                |     |             |                     | -          |