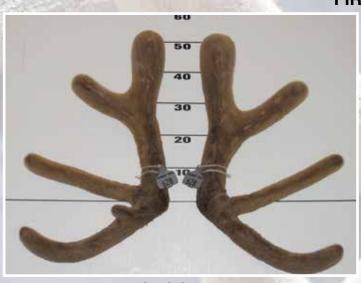

## OPEN RED VELVET SECTION

Rural Livestock Limited

**FIRST** 

**SECOND** 

**THIRD** 

| Place | No  | Points | Wgt (kg) | Stag Name           | Age | Sire      | Competitor             | Address      |
|-------|-----|--------|----------|---------------------|-----|-----------|------------------------|--------------|
| 1st   | 101 | 28.03  | 14.00    | Joseph              | 6   | Za Co Zee | Greg Oliver/Brock Deer | Gore         |
| 2nd   | 114 | 46.87  | 12.40    | Columbo             | 7   | Remington | Swann Family           | Ashburton    |
| 3rd   | 110 | 47.60  | 13.12    | Totara              | 6   | Wardlaw   | K&J Hudson/L Tayles    | Riversdale   |
| 4th   | 102 | 55.13  | 11.60    | 284-08              | 8   | Gainsboro | Brock Deer             | Gore         |
| 5th   | 107 | 55.87  | 11.68    | Merlot 0888         | 8   | Marx      | Rupert Red Deer        | Geraldine    |
| 6th   | 115 | 60.00  | 15.52    | Clinton             | 11  | Austin    | W & J Oliver           | Christchurch |
| 7th   | 105 | 60.65  | 14.18    | SoHo 831 White      | 8   | Everest   | Swann Family           | Ashburton    |
| 8th   | 106 | 64.13  | 14.92    | <b>Denfield Don</b> | 6   |           | Rooney Farms           | Waimate      |
| 9th   | 113 | 64.83  | 9.80     | 10933               | 6   | Henley    | Black Forest Park      | Clinton      |
| 10th  | 103 | 72.77  | 9.96     | R259                | 11  | Whiskey   | Brock Deer             | Gore         |
| 11th  | 108 | 74.15  | 9.10     | W21                 | 8   | G174      | B.A.D. Partnership     | Riverton     |
| 12th  | 104 | 77.95  | 9.70     | K2                  | 8   | Everest   | Arawata Deer Farm      | Wyndham      |
| 13th  | 109 | 84.85  | 10.26    | Kaino               | 6   | Del Potra | Maple Valley Deer      | Balfour      |
| 14th  | 111 | 89.05  | 10.78    | Chuck Norris        | 6   | Luca      | Cook-Angus Partnership | Invercargill |