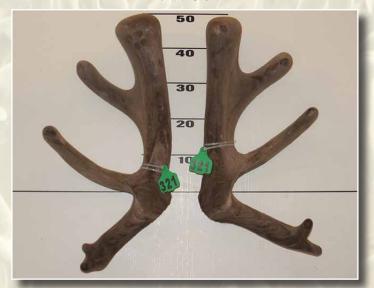

# THREE YEAR RED SECTION

Southland Branch NZDFA Cup

Semen collection to the value of \$1,000 provided by XCELL Breeding Services

### Second

Stan Name

Ane

3

24

Sire Wardlaw 24 Riley **Mac Son** 236 **Bohomme** 07/2 427 24 24 427 318 Shock'n'or **Awesome Everest David** Y163 Zama Zama **David** 

Points Wat (Ka)

22nd 320

89.45

7.44

| NU  | Pullis                                                                                                                                   | wyi (Ny)                                                                                                                                                                                                                                                                                                                                                                                                                                                                                | Stay Name                                                                                                                                                                                                                                                                                                                                                                                                                                                                                                                                                                                                                                                                                                           | Aye                                                                                                                                                                                                                                                                                                                                                                                                                                                                                                                                                                                                                                                                                                                                                                                                                                                                                                                                                                |
|-----|------------------------------------------------------------------------------------------------------------------------------------------|-----------------------------------------------------------------------------------------------------------------------------------------------------------------------------------------------------------------------------------------------------------------------------------------------------------------------------------------------------------------------------------------------------------------------------------------------------------------------------------------|---------------------------------------------------------------------------------------------------------------------------------------------------------------------------------------------------------------------------------------------------------------------------------------------------------------------------------------------------------------------------------------------------------------------------------------------------------------------------------------------------------------------------------------------------------------------------------------------------------------------------------------------------------------------------------------------------------------------|--------------------------------------------------------------------------------------------------------------------------------------------------------------------------------------------------------------------------------------------------------------------------------------------------------------------------------------------------------------------------------------------------------------------------------------------------------------------------------------------------------------------------------------------------------------------------------------------------------------------------------------------------------------------------------------------------------------------------------------------------------------------------------------------------------------------------------------------------------------------------------------------------------------------------------------------------------------------|
| 301 | 24.38                                                                                                                                    | 9.00                                                                                                                                                                                                                                                                                                                                                                                                                                                                                    | 597/10                                                                                                                                                                                                                                                                                                                                                                                                                                                                                                                                                                                                                                                                                                              | 3                                                                                                                                                                                                                                                                                                                                                                                                                                                                                                                                                                                                                                                                                                                                                                                                                                                                                                                                                                  |
| 321 | 28.20                                                                                                                                    | 8.74                                                                                                                                                                                                                                                                                                                                                                                                                                                                                    | 6                                                                                                                                                                                                                                                                                                                                                                                                                                                                                                                                                                                                                                                                                                                   | 3                                                                                                                                                                                                                                                                                                                                                                                                                                                                                                                                                                                                                                                                                                                                                                                                                                                                                                                                                                  |
| 303 | 36.35                                                                                                                                    | 7.08                                                                                                                                                                                                                                                                                                                                                                                                                                                                                    | 791/10                                                                                                                                                                                                                                                                                                                                                                                                                                                                                                                                                                                                                                                                                                              | 3                                                                                                                                                                                                                                                                                                                                                                                                                                                                                                                                                                                                                                                                                                                                                                                                                                                                                                                                                                  |
| 319 | 38.08                                                                                                                                    | 7.40                                                                                                                                                                                                                                                                                                                                                                                                                                                                                    | 10-796                                                                                                                                                                                                                                                                                                                                                                                                                                                                                                                                                                                                                                                                                                              | 3                                                                                                                                                                                                                                                                                                                                                                                                                                                                                                                                                                                                                                                                                                                                                                                                                                                                                                                                                                  |
| 317 | 38.32                                                                                                                                    | 8.44                                                                                                                                                                                                                                                                                                                                                                                                                                                                                    | 10/26                                                                                                                                                                                                                                                                                                                                                                                                                                                                                                                                                                                                                                                                                                               | 3                                                                                                                                                                                                                                                                                                                                                                                                                                                                                                                                                                                                                                                                                                                                                                                                                                                                                                                                                                  |
| 306 | 41.60                                                                                                                                    | 7.38                                                                                                                                                                                                                                                                                                                                                                                                                                                                                    | 705/10                                                                                                                                                                                                                                                                                                                                                                                                                                                                                                                                                                                                                                                                                                              | 3                                                                                                                                                                                                                                                                                                                                                                                                                                                                                                                                                                                                                                                                                                                                                                                                                                                                                                                                                                  |
| 302 | 44.00                                                                                                                                    | 7.70                                                                                                                                                                                                                                                                                                                                                                                                                                                                                    | No1                                                                                                                                                                                                                                                                                                                                                                                                                                                                                                                                                                                                                                                                                                                 | 3                                                                                                                                                                                                                                                                                                                                                                                                                                                                                                                                                                                                                                                                                                                                                                                                                                                                                                                                                                  |
| 309 | 47.48                                                                                                                                    | 7.04                                                                                                                                                                                                                                                                                                                                                                                                                                                                                    | WY608                                                                                                                                                                                                                                                                                                                                                                                                                                                                                                                                                                                                                                                                                                               | 3                                                                                                                                                                                                                                                                                                                                                                                                                                                                                                                                                                                                                                                                                                                                                                                                                                                                                                                                                                  |
| 312 | 47.85                                                                                                                                    | 7.00                                                                                                                                                                                                                                                                                                                                                                                                                                                                                    | 241                                                                                                                                                                                                                                                                                                                                                                                                                                                                                                                                                                                                                                                                                                                 | 3                                                                                                                                                                                                                                                                                                                                                                                                                                                                                                                                                                                                                                                                                                                                                                                                                                                                                                                                                                  |
| 322 | 48.50                                                                                                                                    | 7.18                                                                                                                                                                                                                                                                                                                                                                                                                                                                                    | 264                                                                                                                                                                                                                                                                                                                                                                                                                                                                                                                                                                                                                                                                                                                 | 3                                                                                                                                                                                                                                                                                                                                                                                                                                                                                                                                                                                                                                                                                                                                                                                                                                                                                                                                                                  |
| 311 | 48.58                                                                                                                                    | 6.44                                                                                                                                                                                                                                                                                                                                                                                                                                                                                    | WY658                                                                                                                                                                                                                                                                                                                                                                                                                                                                                                                                                                                                                                                                                                               | 3                                                                                                                                                                                                                                                                                                                                                                                                                                                                                                                                                                                                                                                                                                                                                                                                                                                                                                                                                                  |
| 305 | 50.77                                                                                                                                    | 6.06                                                                                                                                                                                                                                                                                                                                                                                                                                                                                    | 10-755                                                                                                                                                                                                                                                                                                                                                                                                                                                                                                                                                                                                                                                                                                              | 3                                                                                                                                                                                                                                                                                                                                                                                                                                                                                                                                                                                                                                                                                                                                                                                                                                                                                                                                                                  |
| 310 | 52.15                                                                                                                                    | 6.24                                                                                                                                                                                                                                                                                                                                                                                                                                                                                    | 179                                                                                                                                                                                                                                                                                                                                                                                                                                                                                                                                                                                                                                                                                                                 | 3                                                                                                                                                                                                                                                                                                                                                                                                                                                                                                                                                                                                                                                                                                                                                                                                                                                                                                                                                                  |
| 304 | 52.75                                                                                                                                    | 5.80                                                                                                                                                                                                                                                                                                                                                                                                                                                                                    | Y-G 25                                                                                                                                                                                                                                                                                                                                                                                                                                                                                                                                                                                                                                                                                                              | 3                                                                                                                                                                                                                                                                                                                                                                                                                                                                                                                                                                                                                                                                                                                                                                                                                                                                                                                                                                  |
| 313 | 54.72                                                                                                                                    | 6.08                                                                                                                                                                                                                                                                                                                                                                                                                                                                                    | 173-10                                                                                                                                                                                                                                                                                                                                                                                                                                                                                                                                                                                                                                                                                                              | 3                                                                                                                                                                                                                                                                                                                                                                                                                                                                                                                                                                                                                                                                                                                                                                                                                                                                                                                                                                  |
| 315 | 57.20                                                                                                                                    | 6.38                                                                                                                                                                                                                                                                                                                                                                                                                                                                                    | 149-10                                                                                                                                                                                                                                                                                                                                                                                                                                                                                                                                                                                                                                                                                                              | 3                                                                                                                                                                                                                                                                                                                                                                                                                                                                                                                                                                                                                                                                                                                                                                                                                                                                                                                                                                  |
| 307 | 57.67                                                                                                                                    | 9.06                                                                                                                                                                                                                                                                                                                                                                                                                                                                                    | 178-10                                                                                                                                                                                                                                                                                                                                                                                                                                                                                                                                                                                                                                                                                                              | 3                                                                                                                                                                                                                                                                                                                                                                                                                                                                                                                                                                                                                                                                                                                                                                                                                                                                                                                                                                  |
| 316 | 58.38                                                                                                                                    | 6.16                                                                                                                                                                                                                                                                                                                                                                                                                                                                                    | 26-10                                                                                                                                                                                                                                                                                                                                                                                                                                                                                                                                                                                                                                                                                                               | 3                                                                                                                                                                                                                                                                                                                                                                                                                                                                                                                                                                                                                                                                                                                                                                                                                                                                                                                                                                  |
| 318 | 59.45                                                                                                                                    | 6.68                                                                                                                                                                                                                                                                                                                                                                                                                                                                                    | 108-10                                                                                                                                                                                                                                                                                                                                                                                                                                                                                                                                                                                                                                                                                                              | 3                                                                                                                                                                                                                                                                                                                                                                                                                                                                                                                                                                                                                                                                                                                                                                                                                                                                                                                                                                  |
| 314 | 60.00                                                                                                                                    | 7.94                                                                                                                                                                                                                                                                                                                                                                                                                                                                                    | 266-10                                                                                                                                                                                                                                                                                                                                                                                                                                                                                                                                                                                                                                                                                                              | 3                                                                                                                                                                                                                                                                                                                                                                                                                                                                                                                                                                                                                                                                                                                                                                                                                                                                                                                                                                  |
| 308 | 60.78                                                                                                                                    | 8.12                                                                                                                                                                                                                                                                                                                                                                                                                                                                                    | 765-10                                                                                                                                                                                                                                                                                                                                                                                                                                                                                                                                                                                                                                                                                                              | 3                                                                                                                                                                                                                                                                                                                                                                                                                                                                                                                                                                                                                                                                                                                                                                                                                                                                                                                                                                  |
|     | 301<br>321<br>303<br>319<br>317<br>306<br>302<br>309<br>312<br>322<br>311<br>305<br>310<br>304<br>313<br>315<br>307<br>316<br>318<br>314 | 301       24.38         321       28.20         303       36.35         319       38.08         317       38.32         306       41.60         302       44.00         309       47.48         312       47.85         322       48.50         311       48.58         305       50.77         310       52.15         304       52.75         313       54.72         315       57.20         307       57.67         316       58.38         318       59.45         314       60.00 | 301       24.38       9.00         321       28.20       8.74         303       36.35       7.08         319       38.08       7.40         317       38.32       8.44         306       41.60       7.38         302       44.00       7.70         309       47.48       7.04         312       47.85       7.00         322       48.50       7.18         311       48.58       6.44         305       50.77       6.06         310       52.15       6.24         304       52.75       5.80         313       54.72       6.08         315       57.20       6.38         307       57.67       9.06         316       58.38       6.16         318       59.45       6.68         314       60.00       7.94 | 301       24.38       9.00       597/10         321       28.20       8.74       6         303       36.35       7.08       791/10         319       38.08       7.40       10-796         317       38.32       8.44       10/26         306       41.60       7.38       705/10         302       44.00       7.70       No1         309       47.48       7.04       WY608         312       47.85       7.00       241         322       48.50       7.18       264         311       48.58       6.44       WY658         305       50.77       6.06       10-755         310       52.15       6.24       179         304       52.75       5.80       Y-G 25         313       54.72       6.08       173-10         315       57.20       6.38       149-10         307       57.67       9.06       178-10         316       58.38       6.16       26-10         318       59.45       6.68       108-10         314       60.00       7.94       266-10 |

# Third

| Competitor             | Address   |
|------------------------|-----------|
| Netherdale             | Balfour   |
| T.J.& M.R. Cruse       | Tuatapere |
| Netherdale             | Balfour   |
| Bruce & Jenny Paterson | Otautau   |
| Gary & Robyn Borland   | Otautau   |
| Netherdale             | Balfour   |
| Netherdale/Tralee      | Balfour   |
| Whyte Farming          | Ashburton |
| T.J.& M.R. Cruse       | Tuatapere |
| T.J.& M.R. Cruse       | Tuatapere |
| Whyte Farming          | Ashburton |
| Bruce & Jenny Paterson | Otautau   |
| Robbie Bruce           | Taihape   |
| Arawata / Love Deer    | Wyndham   |
| G.K. & L.M. Elder      | Gore      |
| G.K. & L.M. Elder      | Gore      |
| G.W. & S.I. Webb       | Blenheim  |
| G.K. & L.M. Elder      | Gore      |
| T.J.& M.R. Cruse       | Tuatapere |
|                        |           |