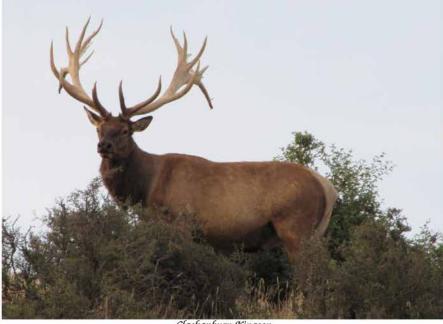

# ELK SUPREME<sup>TM</sup> SECTION

Alpine Trophy

zoetis

Second

Third

| ı |     |     |        |          |                       |     |              |                      |           |
|---|-----|-----|--------|----------|-----------------------|-----|--------------|----------------------|-----------|
|   |     | No  | Points | Wgt (Kg) | Stag Name             | Age | Sire         | Competitor           | Address   |
|   | 1st | 202 | 29.47  | 21.06    | 06-535                | 7   | Oraka 00-259 | Oraka Deer           | Tirau     |
|   | 2nd | 203 | 30.63  | 21.10    | <b>Mayfield Magic</b> | 7   | 4 Play       | Mayfield Elk         | Winton    |
|   | 3rd | 201 | 32.73  | 16.82    | Sako                  | 6   | 4 Play       | Whyte Farming        | Ashburton |
|   | 4th | 204 | 43.73  | 17.92    | Bolter                | 9   | Spangle      | Clachanburn Station  | Ranfurly  |
|   | 5th | 205 | 50.33  | 16.28    | Hosea                 | 7   | Trilogy      | Paul & Sharon Waller | Lumsden   |
|   | 6th | 206 | 72.07  | 16.62    | White 41              |     |              | Connemara            | Manapouri |
|   |     |     |        |          |                       |     |              |                      |           |