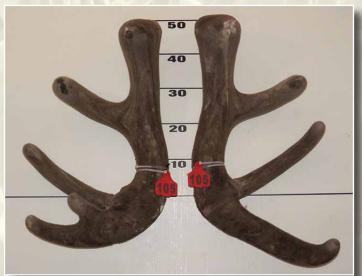

# OPEN RED SECTION

CRT Reliance Feeds

Second

Third

| Place | No  | Points | Wgt   | Stag Name   | Age | Sire       | Competitor            | Address   |
|-------|-----|--------|-------|-------------|-----|------------|-----------------------|-----------|
| 1st   | 101 | 30.20  | 10.54 | The Prophet | 9   | The Oracle | Lindsay Tayles        | Gore      |
| 2nd   | 105 | 45.38  | 10.16 | McCaw       | 8   | McRae      | Donald & Kathy Hudson | Timaru    |
| 3rd   | 104 | 51.25  | 8.88  | Zanadu      | 8   | Maximus    | C.C. Jones            | Geraldine |
| 4th   | 103 | 52.18  | 11.84 | Walton      | 8   | Murchison  | Peel Forest Estate    | Geraldine |
| 5th   | 106 | 59.68  | 7.88  | K2          | 6   | Everest    | Arawata Deer Farm     | Wyndham   |
| 6th   | 109 | 62.43  | 12.90 | 224         | 7   | Blue 19    | T.J. & M.R. Cruse     | Tuatapere |
| 7th   | 102 | 66.82  | 11.68 | Pete        | 9   | Loganbrae  |                       | Ranfurly  |
| 8th   | 107 | 69.78  | 9.92  | Andy        | 9   | Loganbrae  |                       | Ranfurly  |
| 9th   | 108 | 71.47  | 8.14  | R224        |     | U.K.       | J.I. Dearden          | Hastings  |