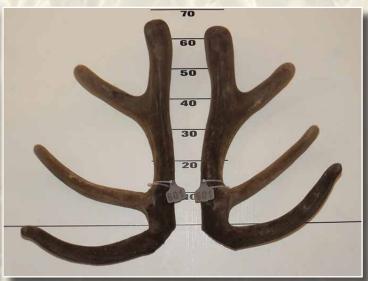

# THREE YEAR RED SECTION

Southland Branch NZDFA Cup

Semen collection to the value of \$1,000 provided by XCELL Breeding Services

### Second

Stan Name

Ane

3

24

Sire Wardlaw 24 Riley **Mac Son** 236 **Bohomme** 07/2 427 24 24 427 318 Shock'n'or **Awesome Everest David** Y163 Zama Zama **David** 

Points Wat (Ka)

22nd 320

89.45

7.44

| NU  | Pullis                                                                                                                                   | wyi (Ny)                                                                                                                                                                                                                                                                                                                                                                                                                                                                                | Stay Name                                                                                                                                                                                                                                                                                                                                                                                                                                                                                                                                                                                                                                                                                                           | Aye                                                                                                                                                                                                                                                                                                                                                                                                                                                                                                                                                                                                                                                                                                                                                                                                                                                                                                                                                                |
|-----|------------------------------------------------------------------------------------------------------------------------------------------|-----------------------------------------------------------------------------------------------------------------------------------------------------------------------------------------------------------------------------------------------------------------------------------------------------------------------------------------------------------------------------------------------------------------------------------------------------------------------------------------|---------------------------------------------------------------------------------------------------------------------------------------------------------------------------------------------------------------------------------------------------------------------------------------------------------------------------------------------------------------------------------------------------------------------------------------------------------------------------------------------------------------------------------------------------------------------------------------------------------------------------------------------------------------------------------------------------------------------|--------------------------------------------------------------------------------------------------------------------------------------------------------------------------------------------------------------------------------------------------------------------------------------------------------------------------------------------------------------------------------------------------------------------------------------------------------------------------------------------------------------------------------------------------------------------------------------------------------------------------------------------------------------------------------------------------------------------------------------------------------------------------------------------------------------------------------------------------------------------------------------------------------------------------------------------------------------------|
| 301 | 24.38                                                                                                                                    | 9.00                                                                                                                                                                                                                                                                                                                                                                                                                                                                                    | 597/10                                                                                                                                                                                                                                                                                                                                                                                                                                                                                                                                                                                                                                                                                                              | 3                                                                                                                                                                                                                                                                                                                                                                                                                                                                                                                                                                                                                                                                                                                                                                                                                                                                                                                                                                  |
| 321 | 28.20                                                                                                                                    | 8.74                                                                                                                                                                                                                                                                                                                                                                                                                                                                                    | 6                                                                                                                                                                                                                                                                                                                                                                                                                                                                                                                                                                                                                                                                                                                   | 3                                                                                                                                                                                                                                                                                                                                                                                                                                                                                                                                                                                                                                                                                                                                                                                                                                                                                                                                                                  |
| 303 | 36.35                                                                                                                                    | 7.08                                                                                                                                                                                                                                                                                                                                                                                                                                                                                    | 791/10                                                                                                                                                                                                                                                                                                                                                                                                                                                                                                                                                                                                                                                                                                              | 3                                                                                                                                                                                                                                                                                                                                                                                                                                                                                                                                                                                                                                                                                                                                                                                                                                                                                                                                                                  |
| 319 | 38.08                                                                                                                                    | 7.40                                                                                                                                                                                                                                                                                                                                                                                                                                                                                    | 10-796                                                                                                                                                                                                                                                                                                                                                                                                                                                                                                                                                                                                                                                                                                              | 3                                                                                                                                                                                                                                                                                                                                                                                                                                                                                                                                                                                                                                                                                                                                                                                                                                                                                                                                                                  |
| 317 | 38.32                                                                                                                                    | 8.44                                                                                                                                                                                                                                                                                                                                                                                                                                                                                    | 10/26                                                                                                                                                                                                                                                                                                                                                                                                                                                                                                                                                                                                                                                                                                               | 3                                                                                                                                                                                                                                                                                                                                                                                                                                                                                                                                                                                                                                                                                                                                                                                                                                                                                                                                                                  |
| 306 | 41.60                                                                                                                                    | 7.38                                                                                                                                                                                                                                                                                                                                                                                                                                                                                    | 705/10                                                                                                                                                                                                                                                                                                                                                                                                                                                                                                                                                                                                                                                                                                              | 3                                                                                                                                                                                                                                                                                                                                                                                                                                                                                                                                                                                                                                                                                                                                                                                                                                                                                                                                                                  |
| 302 | 44.00                                                                                                                                    | 7.70                                                                                                                                                                                                                                                                                                                                                                                                                                                                                    | No1                                                                                                                                                                                                                                                                                                                                                                                                                                                                                                                                                                                                                                                                                                                 | 3                                                                                                                                                                                                                                                                                                                                                                                                                                                                                                                                                                                                                                                                                                                                                                                                                                                                                                                                                                  |
| 309 | 47.48                                                                                                                                    | 7.04                                                                                                                                                                                                                                                                                                                                                                                                                                                                                    | WY608                                                                                                                                                                                                                                                                                                                                                                                                                                                                                                                                                                                                                                                                                                               | 3                                                                                                                                                                                                                                                                                                                                                                                                                                                                                                                                                                                                                                                                                                                                                                                                                                                                                                                                                                  |
| 312 | 47.85                                                                                                                                    | 7.00                                                                                                                                                                                                                                                                                                                                                                                                                                                                                    | 241                                                                                                                                                                                                                                                                                                                                                                                                                                                                                                                                                                                                                                                                                                                 | 3                                                                                                                                                                                                                                                                                                                                                                                                                                                                                                                                                                                                                                                                                                                                                                                                                                                                                                                                                                  |
| 322 | 48.50                                                                                                                                    | 7.18                                                                                                                                                                                                                                                                                                                                                                                                                                                                                    | 264                                                                                                                                                                                                                                                                                                                                                                                                                                                                                                                                                                                                                                                                                                                 | 3                                                                                                                                                                                                                                                                                                                                                                                                                                                                                                                                                                                                                                                                                                                                                                                                                                                                                                                                                                  |
| 311 | 48.58                                                                                                                                    | 6.44                                                                                                                                                                                                                                                                                                                                                                                                                                                                                    | WY658                                                                                                                                                                                                                                                                                                                                                                                                                                                                                                                                                                                                                                                                                                               | 3                                                                                                                                                                                                                                                                                                                                                                                                                                                                                                                                                                                                                                                                                                                                                                                                                                                                                                                                                                  |
| 305 | 50.77                                                                                                                                    | 6.06                                                                                                                                                                                                                                                                                                                                                                                                                                                                                    | 10-755                                                                                                                                                                                                                                                                                                                                                                                                                                                                                                                                                                                                                                                                                                              | 3                                                                                                                                                                                                                                                                                                                                                                                                                                                                                                                                                                                                                                                                                                                                                                                                                                                                                                                                                                  |
| 310 | 52.15                                                                                                                                    | 6.24                                                                                                                                                                                                                                                                                                                                                                                                                                                                                    | 179                                                                                                                                                                                                                                                                                                                                                                                                                                                                                                                                                                                                                                                                                                                 | 3                                                                                                                                                                                                                                                                                                                                                                                                                                                                                                                                                                                                                                                                                                                                                                                                                                                                                                                                                                  |
| 304 | 52.75                                                                                                                                    | 5.80                                                                                                                                                                                                                                                                                                                                                                                                                                                                                    | Y-G 25                                                                                                                                                                                                                                                                                                                                                                                                                                                                                                                                                                                                                                                                                                              | 3                                                                                                                                                                                                                                                                                                                                                                                                                                                                                                                                                                                                                                                                                                                                                                                                                                                                                                                                                                  |
| 313 | 54.72                                                                                                                                    | 6.08                                                                                                                                                                                                                                                                                                                                                                                                                                                                                    | 173-10                                                                                                                                                                                                                                                                                                                                                                                                                                                                                                                                                                                                                                                                                                              | 3                                                                                                                                                                                                                                                                                                                                                                                                                                                                                                                                                                                                                                                                                                                                                                                                                                                                                                                                                                  |
| 315 | 57.20                                                                                                                                    | 6.38                                                                                                                                                                                                                                                                                                                                                                                                                                                                                    | 149-10                                                                                                                                                                                                                                                                                                                                                                                                                                                                                                                                                                                                                                                                                                              | 3                                                                                                                                                                                                                                                                                                                                                                                                                                                                                                                                                                                                                                                                                                                                                                                                                                                                                                                                                                  |
| 307 | 57.67                                                                                                                                    | 9.06                                                                                                                                                                                                                                                                                                                                                                                                                                                                                    | 178-10                                                                                                                                                                                                                                                                                                                                                                                                                                                                                                                                                                                                                                                                                                              | 3                                                                                                                                                                                                                                                                                                                                                                                                                                                                                                                                                                                                                                                                                                                                                                                                                                                                                                                                                                  |
| 316 | 58.38                                                                                                                                    | 6.16                                                                                                                                                                                                                                                                                                                                                                                                                                                                                    | 26-10                                                                                                                                                                                                                                                                                                                                                                                                                                                                                                                                                                                                                                                                                                               | 3                                                                                                                                                                                                                                                                                                                                                                                                                                                                                                                                                                                                                                                                                                                                                                                                                                                                                                                                                                  |
| 318 | 59.45                                                                                                                                    | 6.68                                                                                                                                                                                                                                                                                                                                                                                                                                                                                    | 108-10                                                                                                                                                                                                                                                                                                                                                                                                                                                                                                                                                                                                                                                                                                              | 3                                                                                                                                                                                                                                                                                                                                                                                                                                                                                                                                                                                                                                                                                                                                                                                                                                                                                                                                                                  |
| 314 | 60.00                                                                                                                                    | 7.94                                                                                                                                                                                                                                                                                                                                                                                                                                                                                    | 266-10                                                                                                                                                                                                                                                                                                                                                                                                                                                                                                                                                                                                                                                                                                              | 3                                                                                                                                                                                                                                                                                                                                                                                                                                                                                                                                                                                                                                                                                                                                                                                                                                                                                                                                                                  |
| 308 | 60.78                                                                                                                                    | 8.12                                                                                                                                                                                                                                                                                                                                                                                                                                                                                    | 765-10                                                                                                                                                                                                                                                                                                                                                                                                                                                                                                                                                                                                                                                                                                              | 3                                                                                                                                                                                                                                                                                                                                                                                                                                                                                                                                                                                                                                                                                                                                                                                                                                                                                                                                                                  |
|     | 301<br>321<br>303<br>319<br>317<br>306<br>302<br>309<br>312<br>322<br>311<br>305<br>310<br>304<br>313<br>315<br>307<br>316<br>318<br>314 | 301       24.38         321       28.20         303       36.35         319       38.08         317       38.32         306       41.60         302       44.00         309       47.48         312       47.85         322       48.50         311       48.58         305       50.77         310       52.15         304       52.75         313       54.72         315       57.20         307       57.67         316       58.38         318       59.45         314       60.00 | 301       24.38       9.00         321       28.20       8.74         303       36.35       7.08         319       38.08       7.40         317       38.32       8.44         306       41.60       7.38         302       44.00       7.70         309       47.48       7.04         312       47.85       7.00         322       48.50       7.18         311       48.58       6.44         305       50.77       6.06         310       52.15       6.24         304       52.75       5.80         313       54.72       6.08         315       57.20       6.38         307       57.67       9.06         316       58.38       6.16         318       59.45       6.68         314       60.00       7.94 | 301       24.38       9.00       597/10         321       28.20       8.74       6         303       36.35       7.08       791/10         319       38.08       7.40       10-796         317       38.32       8.44       10/26         306       41.60       7.38       705/10         302       44.00       7.70       No1         309       47.48       7.04       WY608         312       47.85       7.00       241         322       48.50       7.18       264         311       48.58       6.44       WY658         305       50.77       6.06       10-755         310       52.15       6.24       179         304       52.75       5.80       Y-G 25         313       54.72       6.08       173-10         315       57.20       6.38       149-10         307       57.67       9.06       178-10         316       58.38       6.16       26-10         318       59.45       6.68       108-10         314       60.00       7.94       266-10 |

# Third

| Competitor             | Address   |
|------------------------|-----------|
| Netherdale             | Balfour   |
| T.J.& M.R. Cruse       | Tuatapere |
| Netherdale             | Balfour   |
| Bruce & Jenny Paterson | Otautau   |
| Gary & Robyn Borland   | Otautau   |
| Netherdale             | Balfour   |
| Netherdale/Tralee      | Balfour   |
| Whyte Farming          | Ashburton |
| T.J.& M.R. Cruse       | Tuatapere |
| T.J.& M.R. Cruse       | Tuatapere |
| Whyte Farming          | Ashburton |
| Bruce & Jenny Paterson | Otautau   |
| Robbie Bruce           | Taihape   |
| Arawata / Love Deer    | Wyndham   |
| G.K. & L.M. Elder      | Gore      |
| G.K. & L.M. Elder      | Gore      |
| G.W. & S.I. Webb       | Blenheim  |
| G.K. & L.M. Elder      | Gore      |
| T.J.& M.R. Cruse       | Tuatapere |
|                        |           |