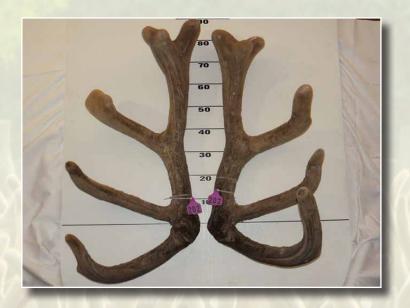

# ELK/WAPITI TROPHY ANTLER SECTION

Elk & Wapiti Society of New Zealand Trophy

First

Second

| Wap | oiti (N | on Typical)                     | )          |               |            |                  |                                 |           |
|-----|---------|---------------------------------|------------|---------------|------------|------------------|---------------------------------|-----------|
|     | No      | Points                          | Wgt (Kg)   | Stag Name     | Age        | Sire             | Competitor                      | Address   |
| 1st | 804     | 464 <sup>7</sup> / <sub>8</sub> | 18.26      | Trilogy       | 11         | Silverado        | <b>Paul &amp; Sharon Waller</b> | Lumsden   |
| 2nd | 805     | 461 <sup>2</sup> / <sub>8</sub> | 13.68      | 1215          | 8          | Taringa          | Taringa Elk Farms               | Timaru    |
| 3rd | 806     | 432 <sup>2</sup> / <sub>8</sub> | 11.96      | Y313          |            |                  | Whyte Farming                   | Ashburton |
| 4th | 808     | 429 <sup>3</sup> / <sub>8</sub> | 14.12      | P500          | 10         | Taringa          | Taringa Elk Farms               | Timaru    |
| 5th | 807     | 380 <sup>6</sup> / <sub>8</sub> | 9.66       | Yukon         | 3          | 801              | Whyte Farming                   | Ashburton |
|     |         | Includes                        | an adjustr | nent for span | . NZDFA Co | mpetition Score. | . (Score units are inches of a  | ntler)    |