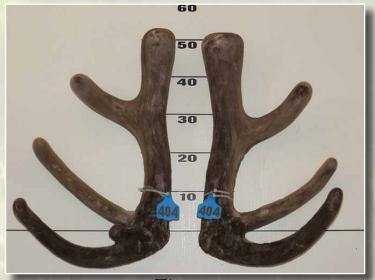

# FOUR YEAR RED SECTION

Trish & John Fogarty Deer and Livestock Cup

Third

Address Hamilton

**Balfour** 

**Balfour** 

Winton

**Ashburton** 

#### Second

No

404

401

403

402

405

1st

2nd

3rd

4th

5th

Points

20.00

20.07

27.83

31.23

31.88

| Wgt (Kg) | Stag Name    | Age | Sire       | Competitor                  |
|----------|--------------|-----|------------|-----------------------------|
| 8.38     | Grarfanarkis | 4   | Buller     | <b>Tower Farms Deer Ltd</b> |
| 8.66     | Vukona       | 4   | Remarkable | Peter & Dianne Allan        |
| 7.86     | Stirling     | 4   | Remington  | Swann Family                |
| 8.62     | Tendulka     | 4   | Buller     | Peter & Dianne Allan        |
| 8.12     | Cracker Jack | 4   | Craigy     | Mayfield Elk                |