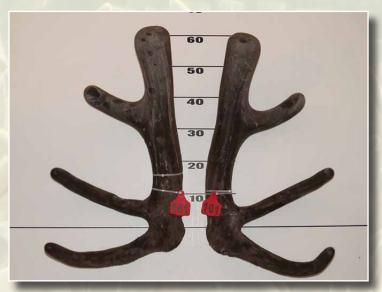

Fallow Trophy Antler DOES NOT include span and burr measurements NZDFA Competition Score. ( Score units are inches of antler)

# Champion

|          | No | Points                          | Wgt (Kg) | Stag Name  | Age | Sire        | Competitor         | Address     |
|----------|----|---------------------------------|----------|------------|-----|-------------|--------------------|-------------|
| Champion | 7  | 271 <sup>1</sup> / <sub>8</sub> | 3.32     | Gingernuts | 5   | Green/White | Pinewood Deer Farm | Helensville |