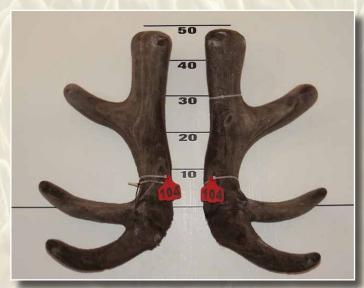

# OPEN RED SECTION

CRT Reliance Feeds

Second

Third

| Place | No  | Points | Wgt   | Stag Name   | Age | Sire       | Competitor            | Address   |
|-------|-----|--------|-------|-------------|-----|------------|-----------------------|-----------|
| 1st   | 101 | 30.20  | 10.54 | The Prophet | 9   | The Oracle | Lindsay Tayles        | Gore      |
| 2nd   | 105 | 45.38  | 10.16 | McCaw       | 8   | McRae      | Donald & Kathy Hudson | Timaru    |
| 3rd   | 104 | 51.25  | 8.88  | Zanadu      | 8   | Maximus    | C.C. Jones            | Geraldine |
| 4th   | 103 | 52.18  | 11.84 | Walton      | 8   | Murchison  | Peel Forest Estate    | Geraldine |
| 5th   | 106 | 59.68  | 7.88  | K2          | 6   | Everest    | Arawata Deer Farm     | Wyndham   |
| 6th   | 109 | 62.43  | 12.90 | 224         | 7   | Blue 19    | T.J. & M.R. Cruse     | Tuatapere |
| 7th   | 102 | 66.82  | 11.68 | Pete        | 9   | Loganbrae  |                       | Ranfurly  |
| 8th   | 107 | 69.78  | 9.92  | Andy        | 9   | Loganbrae  |                       | Ranfurly  |
| 9th   | 108 | 71.47  | 8.14  | R224        |     | U.K.       | J.I. Dearden          | Hastings  |