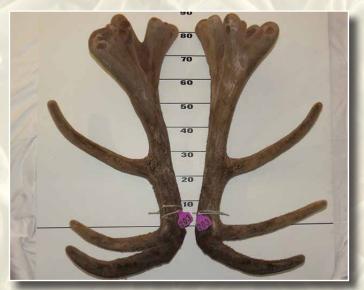

# RED TROPHY ANTLER SECTION

Rabobank Cup

Semen collection to the value of \$1,000 provided by XCELL Breeding Services

Second

Third

|     | No  | Points                          | Wgt (Kg) | Stag Name    | Age | Sire         | Competitor                           | Address        |
|-----|-----|---------------------------------|----------|--------------|-----|--------------|--------------------------------------|----------------|
| 1st | 904 | 629 <sup>7</sup> / <sub>8</sub> | 15.92    | Sovereign II | 6   | Sovereign    | Chris & Debra Petersen               | Pleasant Point |
| 2nd | 903 | 585 <sup>5</sup> / <sub>8</sub> | 13.08    | Matthew      | 6   | Mr Peel      | Canes Deer                           | Reporoa        |
| 3rd | 901 | 534 <sup>6</sup> / <sub>8</sub> | 13.56    | The Don      | 8   | Clyde        | G. Lawson & S. Henderson Trojan Deer | Otorohanga     |
| 4th | 902 | 494 4/8                         | 12.44    | Kallis       | 4   | Te Anau Gold | Chris & Debra Petersen               | Pleasant Point |