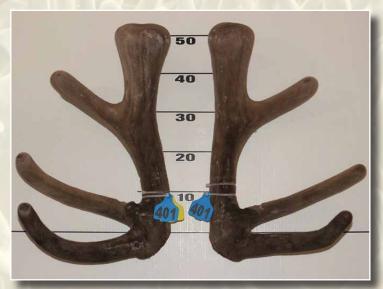

# THREE YEAR RED SECTION

Southland Branch NZDFA Cup

Semen collection to the value of \$1,000 provided by XCELL Breeding Services

89.45

7.44

| NU  | Pullis                                                                                                                                   | wyi (Ny)                                                                                                                                                                                                                                                                                                                                                                                                                                                                                | Stay Name                                                                                                                                                                                                                                                                                                                                                                                                                                                                                                                                                                                                                                                                                                           | Aye                                                                                                                                                                                                                                                                                                                                                                                                                                                                                                                                                                                                                                                                                                                                                                                                                                                                                                                                                                |
|-----|------------------------------------------------------------------------------------------------------------------------------------------|-----------------------------------------------------------------------------------------------------------------------------------------------------------------------------------------------------------------------------------------------------------------------------------------------------------------------------------------------------------------------------------------------------------------------------------------------------------------------------------------|---------------------------------------------------------------------------------------------------------------------------------------------------------------------------------------------------------------------------------------------------------------------------------------------------------------------------------------------------------------------------------------------------------------------------------------------------------------------------------------------------------------------------------------------------------------------------------------------------------------------------------------------------------------------------------------------------------------------|--------------------------------------------------------------------------------------------------------------------------------------------------------------------------------------------------------------------------------------------------------------------------------------------------------------------------------------------------------------------------------------------------------------------------------------------------------------------------------------------------------------------------------------------------------------------------------------------------------------------------------------------------------------------------------------------------------------------------------------------------------------------------------------------------------------------------------------------------------------------------------------------------------------------------------------------------------------------|
| 301 | 24.38                                                                                                                                    | 9.00                                                                                                                                                                                                                                                                                                                                                                                                                                                                                    | 597/10                                                                                                                                                                                                                                                                                                                                                                                                                                                                                                                                                                                                                                                                                                              | 3                                                                                                                                                                                                                                                                                                                                                                                                                                                                                                                                                                                                                                                                                                                                                                                                                                                                                                                                                                  |
| 321 | 28.20                                                                                                                                    | 8.74                                                                                                                                                                                                                                                                                                                                                                                                                                                                                    | 6                                                                                                                                                                                                                                                                                                                                                                                                                                                                                                                                                                                                                                                                                                                   | 3                                                                                                                                                                                                                                                                                                                                                                                                                                                                                                                                                                                                                                                                                                                                                                                                                                                                                                                                                                  |
| 303 | 36.35                                                                                                                                    | 7.08                                                                                                                                                                                                                                                                                                                                                                                                                                                                                    | 791/10                                                                                                                                                                                                                                                                                                                                                                                                                                                                                                                                                                                                                                                                                                              | 3                                                                                                                                                                                                                                                                                                                                                                                                                                                                                                                                                                                                                                                                                                                                                                                                                                                                                                                                                                  |
| 319 | 38.08                                                                                                                                    | 7.40                                                                                                                                                                                                                                                                                                                                                                                                                                                                                    | 10-796                                                                                                                                                                                                                                                                                                                                                                                                                                                                                                                                                                                                                                                                                                              | 3                                                                                                                                                                                                                                                                                                                                                                                                                                                                                                                                                                                                                                                                                                                                                                                                                                                                                                                                                                  |
| 317 | 38.32                                                                                                                                    | 8.44                                                                                                                                                                                                                                                                                                                                                                                                                                                                                    | 10/26                                                                                                                                                                                                                                                                                                                                                                                                                                                                                                                                                                                                                                                                                                               | 3                                                                                                                                                                                                                                                                                                                                                                                                                                                                                                                                                                                                                                                                                                                                                                                                                                                                                                                                                                  |
| 306 | 41.60                                                                                                                                    | 7.38                                                                                                                                                                                                                                                                                                                                                                                                                                                                                    | 705/10                                                                                                                                                                                                                                                                                                                                                                                                                                                                                                                                                                                                                                                                                                              | 3                                                                                                                                                                                                                                                                                                                                                                                                                                                                                                                                                                                                                                                                                                                                                                                                                                                                                                                                                                  |
| 302 | 44.00                                                                                                                                    | 7.70                                                                                                                                                                                                                                                                                                                                                                                                                                                                                    | No1                                                                                                                                                                                                                                                                                                                                                                                                                                                                                                                                                                                                                                                                                                                 | 3                                                                                                                                                                                                                                                                                                                                                                                                                                                                                                                                                                                                                                                                                                                                                                                                                                                                                                                                                                  |
| 309 | 47.48                                                                                                                                    | 7.04                                                                                                                                                                                                                                                                                                                                                                                                                                                                                    | WY608                                                                                                                                                                                                                                                                                                                                                                                                                                                                                                                                                                                                                                                                                                               | 3                                                                                                                                                                                                                                                                                                                                                                                                                                                                                                                                                                                                                                                                                                                                                                                                                                                                                                                                                                  |
| 312 | 47.85                                                                                                                                    | 7.00                                                                                                                                                                                                                                                                                                                                                                                                                                                                                    | 241                                                                                                                                                                                                                                                                                                                                                                                                                                                                                                                                                                                                                                                                                                                 | 3                                                                                                                                                                                                                                                                                                                                                                                                                                                                                                                                                                                                                                                                                                                                                                                                                                                                                                                                                                  |
| 322 | 48.50                                                                                                                                    | 7.18                                                                                                                                                                                                                                                                                                                                                                                                                                                                                    | 264                                                                                                                                                                                                                                                                                                                                                                                                                                                                                                                                                                                                                                                                                                                 | 3                                                                                                                                                                                                                                                                                                                                                                                                                                                                                                                                                                                                                                                                                                                                                                                                                                                                                                                                                                  |
| 311 | 48.58                                                                                                                                    | 6.44                                                                                                                                                                                                                                                                                                                                                                                                                                                                                    | WY658                                                                                                                                                                                                                                                                                                                                                                                                                                                                                                                                                                                                                                                                                                               | 3                                                                                                                                                                                                                                                                                                                                                                                                                                                                                                                                                                                                                                                                                                                                                                                                                                                                                                                                                                  |
| 305 | 50.77                                                                                                                                    | 6.06                                                                                                                                                                                                                                                                                                                                                                                                                                                                                    | 10-755                                                                                                                                                                                                                                                                                                                                                                                                                                                                                                                                                                                                                                                                                                              | 3                                                                                                                                                                                                                                                                                                                                                                                                                                                                                                                                                                                                                                                                                                                                                                                                                                                                                                                                                                  |
| 310 | 52.15                                                                                                                                    | 6.24                                                                                                                                                                                                                                                                                                                                                                                                                                                                                    | 179                                                                                                                                                                                                                                                                                                                                                                                                                                                                                                                                                                                                                                                                                                                 | 3                                                                                                                                                                                                                                                                                                                                                                                                                                                                                                                                                                                                                                                                                                                                                                                                                                                                                                                                                                  |
| 304 | 52.75                                                                                                                                    | 5.80                                                                                                                                                                                                                                                                                                                                                                                                                                                                                    | Y-G 25                                                                                                                                                                                                                                                                                                                                                                                                                                                                                                                                                                                                                                                                                                              | 3                                                                                                                                                                                                                                                                                                                                                                                                                                                                                                                                                                                                                                                                                                                                                                                                                                                                                                                                                                  |
| 313 | 54.72                                                                                                                                    | 6.08                                                                                                                                                                                                                                                                                                                                                                                                                                                                                    | 173-10                                                                                                                                                                                                                                                                                                                                                                                                                                                                                                                                                                                                                                                                                                              | 3                                                                                                                                                                                                                                                                                                                                                                                                                                                                                                                                                                                                                                                                                                                                                                                                                                                                                                                                                                  |
| 315 | 57.20                                                                                                                                    | 6.38                                                                                                                                                                                                                                                                                                                                                                                                                                                                                    | 149-10                                                                                                                                                                                                                                                                                                                                                                                                                                                                                                                                                                                                                                                                                                              | 3                                                                                                                                                                                                                                                                                                                                                                                                                                                                                                                                                                                                                                                                                                                                                                                                                                                                                                                                                                  |
| 307 | 57.67                                                                                                                                    | 9.06                                                                                                                                                                                                                                                                                                                                                                                                                                                                                    | 178-10                                                                                                                                                                                                                                                                                                                                                                                                                                                                                                                                                                                                                                                                                                              | 3                                                                                                                                                                                                                                                                                                                                                                                                                                                                                                                                                                                                                                                                                                                                                                                                                                                                                                                                                                  |
| 316 | 58.38                                                                                                                                    | 6.16                                                                                                                                                                                                                                                                                                                                                                                                                                                                                    | 26-10                                                                                                                                                                                                                                                                                                                                                                                                                                                                                                                                                                                                                                                                                                               | 3                                                                                                                                                                                                                                                                                                                                                                                                                                                                                                                                                                                                                                                                                                                                                                                                                                                                                                                                                                  |
| 318 | 59.45                                                                                                                                    | 6.68                                                                                                                                                                                                                                                                                                                                                                                                                                                                                    | 108-10                                                                                                                                                                                                                                                                                                                                                                                                                                                                                                                                                                                                                                                                                                              | 3                                                                                                                                                                                                                                                                                                                                                                                                                                                                                                                                                                                                                                                                                                                                                                                                                                                                                                                                                                  |
| 314 | 60.00                                                                                                                                    | 7.94                                                                                                                                                                                                                                                                                                                                                                                                                                                                                    | 266-10                                                                                                                                                                                                                                                                                                                                                                                                                                                                                                                                                                                                                                                                                                              | 3                                                                                                                                                                                                                                                                                                                                                                                                                                                                                                                                                                                                                                                                                                                                                                                                                                                                                                                                                                  |
| 308 | 60.78                                                                                                                                    | 8.12                                                                                                                                                                                                                                                                                                                                                                                                                                                                                    | 765-10                                                                                                                                                                                                                                                                                                                                                                                                                                                                                                                                                                                                                                                                                                              | 3                                                                                                                                                                                                                                                                                                                                                                                                                                                                                                                                                                                                                                                                                                                                                                                                                                                                                                                                                                  |
|     | 301<br>321<br>303<br>319<br>317<br>306<br>302<br>309<br>312<br>322<br>311<br>305<br>310<br>304<br>313<br>315<br>307<br>316<br>318<br>314 | 301       24.38         321       28.20         303       36.35         319       38.08         317       38.32         306       41.60         302       44.00         309       47.48         312       47.85         322       48.50         311       48.58         305       50.77         310       52.15         304       52.75         313       54.72         315       57.20         307       57.67         316       58.38         318       59.45         314       60.00 | 301       24.38       9.00         321       28.20       8.74         303       36.35       7.08         319       38.08       7.40         317       38.32       8.44         306       41.60       7.38         302       44.00       7.70         309       47.48       7.04         312       47.85       7.00         322       48.50       7.18         311       48.58       6.44         305       50.77       6.06         310       52.15       6.24         304       52.75       5.80         313       54.72       6.08         315       57.20       6.38         307       57.67       9.06         316       58.38       6.16         318       59.45       6.68         314       60.00       7.94 | 301       24.38       9.00       597/10         321       28.20       8.74       6         303       36.35       7.08       791/10         319       38.08       7.40       10-796         317       38.32       8.44       10/26         306       41.60       7.38       705/10         302       44.00       7.70       No1         309       47.48       7.04       WY608         312       47.85       7.00       241         322       48.50       7.18       264         311       48.58       6.44       WY658         305       50.77       6.06       10-755         310       52.15       6.24       179         304       52.75       5.80       Y-G 25         313       54.72       6.08       173-10         315       57.20       6.38       149-10         307       57.67       9.06       178-10         316       58.38       6.16       26-10         318       59.45       6.68       108-10         314       60.00       7.94       266-10 |