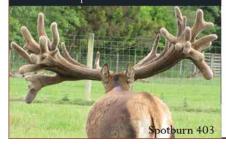

#### Progeny of the following Sire Stags:

Wardlaw Marley Milestone Hagley Bonhomme Craigie Harlem Riley Gatling Spotburn 403