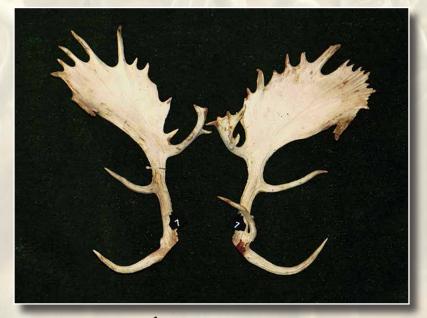

# Reserve Champion

|          | No  | Wgt (Kg) | Stag Name   | Age | Sire       | Competitor     | Address |
|----------|-----|----------|-------------|-----|------------|----------------|---------|
| Champion | 101 | 10.54    | The Prophet | 9   | The Oracle | Lindsay Tayles | Gore    |
| Reserve  | 701 | 14.62    | Storm       | 4   | Trilogy    | Tikana         | Winton  |