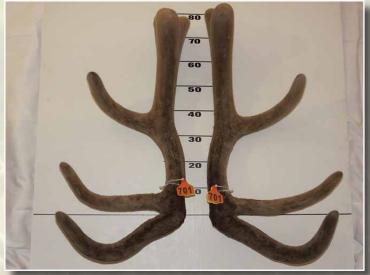

# FOUR YEAR ELK/WAPITI SECTION

Elk & Wapiti Society Trophy

#### Second

Third

|     | No  | Points | Wgt (Kg) | Stag Name | Age | Sire     | Competitor          | Address   |
|-----|-----|--------|----------|-----------|-----|----------|---------------------|-----------|
| 1st | 701 | 14.30  | 14.62    | Storm     | 4   | Trilogy  | Tikana              | Winton    |
| 2nd | 703 | 29.40  | 12.70    | Yukon     | 4   | 801      | Whyte Farming       | Ashburton |
| 3rd | 704 | 60.67  | 10.90    | Rex       | 4   | Ronan    | Clachanburn Station | Ranfurly  |
| 4th | 702 | 64.20  | 10.66    | Manuka    | 4   | Yellow 8 | Taringa Elk Farm    | Timaru    |