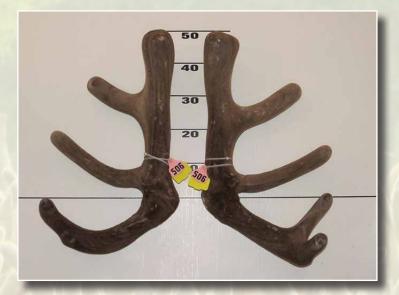

# FIVE YEAR RED SECTION

Downlands Deer Transport

First

#### Second

*Sire* 236 Mac Son

Bonhomme Gainsboro Y-P 232 Gavin

|     | No  | Points | Wgt (Kg) | Stag Name | Age |
|-----|-----|--------|----------|-----------|-----|
| 1st | 506 | 34.45  | 9.58     | 08/9      | 5   |
| 2nd | 507 | 36.83  | 11.12    | Fergus    | 5   |
| 3rd | 504 | 43.05  | 8.10     | 163 White | 5   |
| 4th | 505 | 46.95  | 7.74     | 177 White | 5   |
| 5th | 503 | 53.05  | 10.14    | 0284      | 5   |
| 6th | 502 | 55.05  | 7.94     | Y143      | 5   |
| 7th | 501 | 56.48  | 10.34    | Axel      | 5   |
|     |     |        |          |           |     |

#### Third

|   | Competitor             | Address      |
|---|------------------------|--------------|
|   | Gary & Robin Borland   | Otautau      |
|   | Bruce & Jenny Paterson | Otautau      |
|   | Rata Peak Station      | Geraldine    |
| ! | Rata Peak Station      | Geraldine    |
|   | Brock Deer             | Merino Downs |
|   | Arawata                | Wyndham      |
|   | Brock Deer             | Merino Downs |
|   |                        |              |