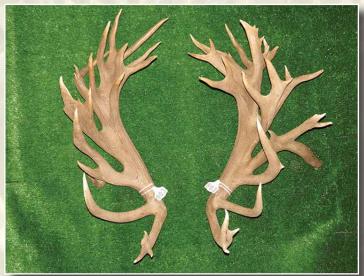

# ELK/WAPITI TROPHY ANTLER SECTION

Elk & Wapiti Society of New Zealand Trophy

First

Second

| Wap | oiti (N | on Typical)                     | )          |               |            |                  |                                 |           |
|-----|---------|---------------------------------|------------|---------------|------------|------------------|---------------------------------|-----------|
|     | No      | Points                          | Wgt (Kg)   | Stag Name     | Age        | Sire             | Competitor                      | Address   |
| 1st | 804     | 464 <sup>7</sup> / <sub>8</sub> | 18.26      | Trilogy       | 11         | Silverado        | <b>Paul &amp; Sharon Waller</b> | Lumsden   |
| 2nd | 805     | 461 <sup>2</sup> / <sub>8</sub> | 13.68      | 1215          | 8          | Taringa          | Taringa Elk Farms               | Timaru    |
| 3rd | 806     | 432 <sup>2</sup> / <sub>8</sub> | 11.96      | Y313          |            |                  | Whyte Farming                   | Ashburton |
| 4th | 808     | 429 <sup>3</sup> / <sub>8</sub> | 14.12      | P500          | 10         | Taringa          | Taringa Elk Farms               | Timaru    |
| 5th | 807     | 380 <sup>6</sup> / <sub>8</sub> | 9.66       | Yukon         | 3          | 801              | Whyte Farming                   | Ashburton |
|     |         | Includes                        | an adjustr | nent for span | . NZDFA Co | mpetition Score. | . (Score units are inches of a  | ntler)    |

First

Second

|    | Wapiti (Typical) |     |                                 |          |           |     |                 |                           |           |  |  |
|----|------------------|-----|---------------------------------|----------|-----------|-----|-----------------|---------------------------|-----------|--|--|
|    |                  | No  | Points                          | Wgt (Kg) | Stag Name | Age | Sire            | Competitor                | Address   |  |  |
| ŀ  | 1st              | 801 | 464 <sup>6</sup> / <sub>8</sub> | 17.36    | Big Steve | 7   |                 | Whyte Farming             | Ashburton |  |  |
| ľ  | 2nd              | 802 | 427 <sup>5</sup> / <sub>8</sub> | 15.30    | Y841      | 8   |                 | Whyte Farming             | Ashburton |  |  |
| Į; | 3rd              | 803 | 396 <sup>7</sup> / <sub>8</sub> | 10.28    | Seattle   | 3   | 801             | Whyte Farming             | Ashburton |  |  |
|    |                  |     | Includes an adjustment for snan |          |           |     | mnetition Score | (Score units are inches o | f antler) |  |  |