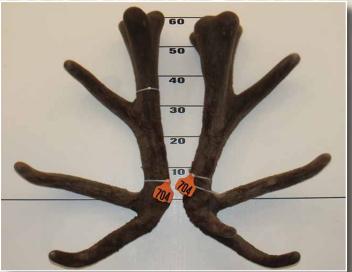

# FOUR YEAR ELK/WAPITI SECTION

Elk & Wapiti Society Trophy

#### Second

Third

|     | No  | Points | Wgt (Kg) | Stag Name | Age | Sire     | Competitor          | Address   |
|-----|-----|--------|----------|-----------|-----|----------|---------------------|-----------|
| 1st | 701 | 14.30  | 14.62    | Storm     | 4   | Trilogy  | Tikana              | Winton    |
| 2nd | 703 | 29.40  | 12.70    | Yukon     | 4   | 801      | Whyte Farming       | Ashburton |
| 3rd | 704 | 60.67  | 10.90    | Rex       | 4   | Ronan    | Clachanburn Station | Ranfurly  |
| 4th | 702 | 64.20  | 10.66    | Manuka    | 4   | Yellow 8 | Taringa Elk Farm    | Timaru    |