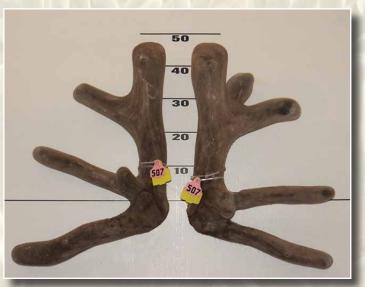

# FIVE YEAR RED SECTION

Downlands Deer Transport

First

#### Second

*Sire* 236 Mac Son

Bonhomme Gainsboro Y-P 232 Gavin

|     | No  | Points | Wgt (Kg) | Stag Name | Age |
|-----|-----|--------|----------|-----------|-----|
| 1st | 506 | 34.45  | 9.58     | 08/9      | 5   |
| 2nd | 507 | 36.83  | 11.12    | Fergus    | 5   |
| 3rd | 504 | 43.05  | 8.10     | 163 White | 5   |
| 4th | 505 | 46.95  | 7.74     | 177 White | 5   |
| 5th | 503 | 53.05  | 10.14    | 0284      | 5   |
| 6th | 502 | 55.05  | 7.94     | Y143      | 5   |
| 7th | 501 | 56.48  | 10.34    | Axel      | 5   |
|     |     |        |          |           |     |

#### Third

|   | Competitor             | Address      |
|---|------------------------|--------------|
|   | Gary & Robin Borland   | Otautau      |
|   | Bruce & Jenny Paterson | Otautau      |
|   | Rata Peak Station      | Geraldine    |
| ! | Rata Peak Station      | Geraldine    |
|   | Brock Deer             | Merino Downs |
|   | Arawata                | Wyndham      |
|   | Brock Deer             | Merino Downs |
|   |                        |              |