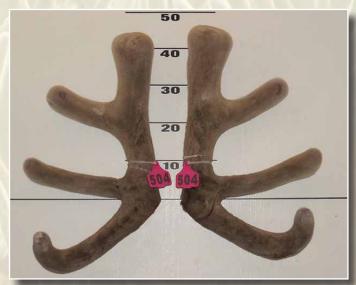

# FIVE YEAR RED SECTION

Downlands Deer Transport

First

#### Second

*Sire* 236 Mac Son

Bonhomme Gainsboro Y-P 232 Gavin

|     | No  | Points | Wgt (Kg) | Stag Name | Age |
|-----|-----|--------|----------|-----------|-----|
| 1st | 506 | 34.45  | 9.58     | 08/9      | 5   |
| 2nd | 507 | 36.83  | 11.12    | Fergus    | 5   |
| 3rd | 504 | 43.05  | 8.10     | 163 White | 5   |
| 4th | 505 | 46.95  | 7.74     | 177 White | 5   |
| 5th | 503 | 53.05  | 10.14    | 0284      | 5   |
| 6th | 502 | 55.05  | 7.94     | Y143      | 5   |
| 7th | 501 | 56.48  | 10.34    | Axel      | 5   |
|     |     |        |          |           |     |

#### Third

|   | Competitor             | Address      |
|---|------------------------|--------------|
|   | Gary & Robin Borland   | Otautau      |
|   | Bruce & Jenny Paterson | Otautau      |
|   | Rata Peak Station      | Geraldine    |
| ! | Rata Peak Station      | Geraldine    |
|   | Brock Deer             | Merino Downs |
|   | Arawata                | Wyndham      |
|   | Brock Deer             | Merino Downs |
|   |                        |              |