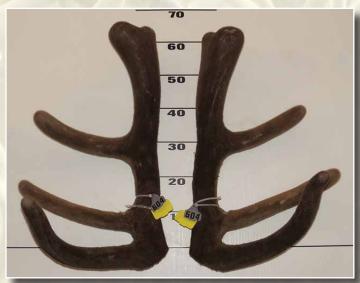

# THREE YEAR ELK/WAPITI SECTION

Southland Branch NZDFA Cup

Second

Third

|   |    | No  | Points | Wgt (Kg) | Stag Name | Age | Sire                   | Competitor            | Address   |
|---|----|-----|--------|----------|-----------|-----|------------------------|-----------------------|-----------|
| 1 | st | 602 | 30.33  | 13.64    | Nepia     | 3   | WB333                  | Tikana                | Winton    |
| 2 | nd | 604 | 60.48  | 9.46     | Nelson    | 3   | Kobe                   | Tikana                | Winton    |
| 3 | rd | 601 | 62.82  | 8.94     | Hauroko   | 3   | No. 25                 | Whyte Farming         | Ashburton |
| 4 | th | 603 | 95.02  | 6.90     | Yellow 63 | 3   | Littlebourne Yellow 58 | Littlebourne Farm Ltd | Winton    |