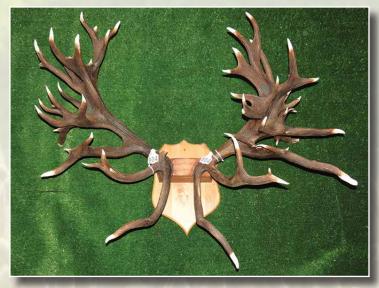

# ELK/WAPITI TROPHY ANTLER SECTION

Elk & Wapiti Society of New Zealand Trophy

First

Second

| Wap | oiti (N | on Typical)                     | )          |               |            |                  |                                 |           |
|-----|---------|---------------------------------|------------|---------------|------------|------------------|---------------------------------|-----------|
|     | No      | Points                          | Wgt (Kg)   | Stag Name     | Age        | Sire             | Competitor                      | Address   |
| 1st | 804     | 464 <sup>7</sup> / <sub>8</sub> | 18.26      | Trilogy       | 11         | Silverado        | <b>Paul &amp; Sharon Waller</b> | Lumsden   |
| 2nd | 805     | 461 <sup>2</sup> / <sub>8</sub> | 13.68      | 1215          | 8          | Taringa          | Taringa Elk Farms               | Timaru    |
| 3rd | 806     | 432 <sup>2</sup> / <sub>8</sub> | 11.96      | Y313          |            |                  | Whyte Farming                   | Ashburton |
| 4th | 808     | 429 <sup>3</sup> / <sub>8</sub> | 14.12      | P500          | 10         | Taringa          | Taringa Elk Farms               | Timaru    |
| 5th | 807     | 380 <sup>6</sup> / <sub>8</sub> | 9.66       | Yukon         | 3          | 801              | Whyte Farming                   | Ashburton |
|     |         | Includes                        | an adjustr | nent for span | . NZDFA Co | mpetition Score. | . (Score units are inches of a  | ntler)    |

First

Second

|    | Wapiti (Typical) |     |                                 |          |           |     |                 |                           |           |  |  |
|----|------------------|-----|---------------------------------|----------|-----------|-----|-----------------|---------------------------|-----------|--|--|
|    |                  | No  | Points                          | Wgt (Kg) | Stag Name | Age | Sire            | Competitor                | Address   |  |  |
| ŀ  | 1st              | 801 | 464 <sup>6</sup> / <sub>8</sub> | 17.36    | Big Steve | 7   |                 | Whyte Farming             | Ashburton |  |  |
| ľ  | 2nd              | 802 | 427 <sup>5</sup> / <sub>8</sub> | 15.30    | Y841      | 8   |                 | Whyte Farming             | Ashburton |  |  |
| Į; | 3rd              | 803 | 396 <sup>7</sup> / <sub>8</sub> | 10.28    | Seattle   | 3   | 801             | Whyte Farming             | Ashburton |  |  |
|    |                  |     | Includes an adjustment for snan |          |           |     | mnetition Score | (Score units are inches o | f antler) |  |  |