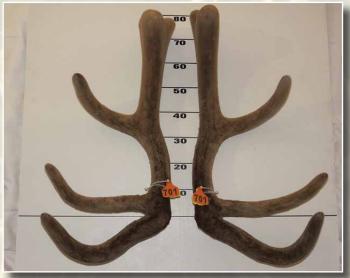

# Reserve Champion

|          | No  | Wgt (Kg) | Stag Name   | Age | Sire       | Competitor     | Address |
|----------|-----|----------|-------------|-----|------------|----------------|---------|
| Champion | 101 | 10.54    | The Prophet | 9   | The Oracle | Lindsay Tayles | Gore    |
| Reserve  | 701 | 14.62    | Storm       | 4   | Trilogy    | Tikana         | Winton  |