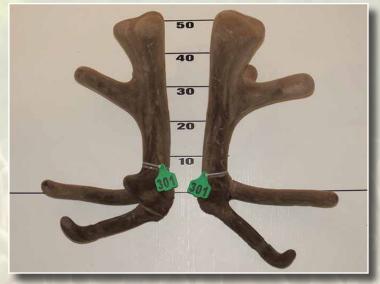

# THREE YEAR RED SECTION

Southland Branch NZDFA Cup

Semen collection to the value of \$1,000 provided by XCELL Breeding Services

### Second

Stan Name

Ane

3

24

Sire Wardlaw 24 Riley **Mac Son** 236 **Bohomme** 07/2 427 24 24 427 318 Shock'n'or **Awesome Everest David** Y163 Zama Zama **David** 

Points Wat (Ka)

22nd 320

89.45

7.44

| NU  | Pullis                                                                                                                                   | wyi (Ny)                                                                                                                                                                                                                                                                                                                                                                                                                                                                                | Stay Name                                                                                                                                                                                                                                                                                                                                                                                                                                                                                                                                                                                                                                                                                                           | Aye                                                                                                                                                                                                                                                                                                                                                                                                                                                                                                                                                                                                                                                                                                                                                                                                                                                                                                                                                                |
|-----|------------------------------------------------------------------------------------------------------------------------------------------|-----------------------------------------------------------------------------------------------------------------------------------------------------------------------------------------------------------------------------------------------------------------------------------------------------------------------------------------------------------------------------------------------------------------------------------------------------------------------------------------|---------------------------------------------------------------------------------------------------------------------------------------------------------------------------------------------------------------------------------------------------------------------------------------------------------------------------------------------------------------------------------------------------------------------------------------------------------------------------------------------------------------------------------------------------------------------------------------------------------------------------------------------------------------------------------------------------------------------|--------------------------------------------------------------------------------------------------------------------------------------------------------------------------------------------------------------------------------------------------------------------------------------------------------------------------------------------------------------------------------------------------------------------------------------------------------------------------------------------------------------------------------------------------------------------------------------------------------------------------------------------------------------------------------------------------------------------------------------------------------------------------------------------------------------------------------------------------------------------------------------------------------------------------------------------------------------------|
| 301 | 24.38                                                                                                                                    | 9.00                                                                                                                                                                                                                                                                                                                                                                                                                                                                                    | 597/10                                                                                                                                                                                                                                                                                                                                                                                                                                                                                                                                                                                                                                                                                                              | 3                                                                                                                                                                                                                                                                                                                                                                                                                                                                                                                                                                                                                                                                                                                                                                                                                                                                                                                                                                  |
| 321 | 28.20                                                                                                                                    | 8.74                                                                                                                                                                                                                                                                                                                                                                                                                                                                                    | 6                                                                                                                                                                                                                                                                                                                                                                                                                                                                                                                                                                                                                                                                                                                   | 3                                                                                                                                                                                                                                                                                                                                                                                                                                                                                                                                                                                                                                                                                                                                                                                                                                                                                                                                                                  |
| 303 | 36.35                                                                                                                                    | 7.08                                                                                                                                                                                                                                                                                                                                                                                                                                                                                    | 791/10                                                                                                                                                                                                                                                                                                                                                                                                                                                                                                                                                                                                                                                                                                              | 3                                                                                                                                                                                                                                                                                                                                                                                                                                                                                                                                                                                                                                                                                                                                                                                                                                                                                                                                                                  |
| 319 | 38.08                                                                                                                                    | 7.40                                                                                                                                                                                                                                                                                                                                                                                                                                                                                    | 10-796                                                                                                                                                                                                                                                                                                                                                                                                                                                                                                                                                                                                                                                                                                              | 3                                                                                                                                                                                                                                                                                                                                                                                                                                                                                                                                                                                                                                                                                                                                                                                                                                                                                                                                                                  |
| 317 | 38.32                                                                                                                                    | 8.44                                                                                                                                                                                                                                                                                                                                                                                                                                                                                    | 10/26                                                                                                                                                                                                                                                                                                                                                                                                                                                                                                                                                                                                                                                                                                               | 3                                                                                                                                                                                                                                                                                                                                                                                                                                                                                                                                                                                                                                                                                                                                                                                                                                                                                                                                                                  |
| 306 | 41.60                                                                                                                                    | 7.38                                                                                                                                                                                                                                                                                                                                                                                                                                                                                    | 705/10                                                                                                                                                                                                                                                                                                                                                                                                                                                                                                                                                                                                                                                                                                              | 3                                                                                                                                                                                                                                                                                                                                                                                                                                                                                                                                                                                                                                                                                                                                                                                                                                                                                                                                                                  |
| 302 | 44.00                                                                                                                                    | 7.70                                                                                                                                                                                                                                                                                                                                                                                                                                                                                    | No1                                                                                                                                                                                                                                                                                                                                                                                                                                                                                                                                                                                                                                                                                                                 | 3                                                                                                                                                                                                                                                                                                                                                                                                                                                                                                                                                                                                                                                                                                                                                                                                                                                                                                                                                                  |
| 309 | 47.48                                                                                                                                    | 7.04                                                                                                                                                                                                                                                                                                                                                                                                                                                                                    | WY608                                                                                                                                                                                                                                                                                                                                                                                                                                                                                                                                                                                                                                                                                                               | 3                                                                                                                                                                                                                                                                                                                                                                                                                                                                                                                                                                                                                                                                                                                                                                                                                                                                                                                                                                  |
| 312 | 47.85                                                                                                                                    | 7.00                                                                                                                                                                                                                                                                                                                                                                                                                                                                                    | 241                                                                                                                                                                                                                                                                                                                                                                                                                                                                                                                                                                                                                                                                                                                 | 3                                                                                                                                                                                                                                                                                                                                                                                                                                                                                                                                                                                                                                                                                                                                                                                                                                                                                                                                                                  |
| 322 | 48.50                                                                                                                                    | 7.18                                                                                                                                                                                                                                                                                                                                                                                                                                                                                    | 264                                                                                                                                                                                                                                                                                                                                                                                                                                                                                                                                                                                                                                                                                                                 | 3                                                                                                                                                                                                                                                                                                                                                                                                                                                                                                                                                                                                                                                                                                                                                                                                                                                                                                                                                                  |
| 311 | 48.58                                                                                                                                    | 6.44                                                                                                                                                                                                                                                                                                                                                                                                                                                                                    | WY658                                                                                                                                                                                                                                                                                                                                                                                                                                                                                                                                                                                                                                                                                                               | 3                                                                                                                                                                                                                                                                                                                                                                                                                                                                                                                                                                                                                                                                                                                                                                                                                                                                                                                                                                  |
| 305 | 50.77                                                                                                                                    | 6.06                                                                                                                                                                                                                                                                                                                                                                                                                                                                                    | 10-755                                                                                                                                                                                                                                                                                                                                                                                                                                                                                                                                                                                                                                                                                                              | 3                                                                                                                                                                                                                                                                                                                                                                                                                                                                                                                                                                                                                                                                                                                                                                                                                                                                                                                                                                  |
| 310 | 52.15                                                                                                                                    | 6.24                                                                                                                                                                                                                                                                                                                                                                                                                                                                                    | 179                                                                                                                                                                                                                                                                                                                                                                                                                                                                                                                                                                                                                                                                                                                 | 3                                                                                                                                                                                                                                                                                                                                                                                                                                                                                                                                                                                                                                                                                                                                                                                                                                                                                                                                                                  |
| 304 | 52.75                                                                                                                                    | 5.80                                                                                                                                                                                                                                                                                                                                                                                                                                                                                    | Y-G 25                                                                                                                                                                                                                                                                                                                                                                                                                                                                                                                                                                                                                                                                                                              | 3                                                                                                                                                                                                                                                                                                                                                                                                                                                                                                                                                                                                                                                                                                                                                                                                                                                                                                                                                                  |
| 313 | 54.72                                                                                                                                    | 6.08                                                                                                                                                                                                                                                                                                                                                                                                                                                                                    | 173-10                                                                                                                                                                                                                                                                                                                                                                                                                                                                                                                                                                                                                                                                                                              | 3                                                                                                                                                                                                                                                                                                                                                                                                                                                                                                                                                                                                                                                                                                                                                                                                                                                                                                                                                                  |
| 315 | 57.20                                                                                                                                    | 6.38                                                                                                                                                                                                                                                                                                                                                                                                                                                                                    | 149-10                                                                                                                                                                                                                                                                                                                                                                                                                                                                                                                                                                                                                                                                                                              | 3                                                                                                                                                                                                                                                                                                                                                                                                                                                                                                                                                                                                                                                                                                                                                                                                                                                                                                                                                                  |
| 307 | 57.67                                                                                                                                    | 9.06                                                                                                                                                                                                                                                                                                                                                                                                                                                                                    | 178-10                                                                                                                                                                                                                                                                                                                                                                                                                                                                                                                                                                                                                                                                                                              | 3                                                                                                                                                                                                                                                                                                                                                                                                                                                                                                                                                                                                                                                                                                                                                                                                                                                                                                                                                                  |
| 316 | 58.38                                                                                                                                    | 6.16                                                                                                                                                                                                                                                                                                                                                                                                                                                                                    | 26-10                                                                                                                                                                                                                                                                                                                                                                                                                                                                                                                                                                                                                                                                                                               | 3                                                                                                                                                                                                                                                                                                                                                                                                                                                                                                                                                                                                                                                                                                                                                                                                                                                                                                                                                                  |
| 318 | 59.45                                                                                                                                    | 6.68                                                                                                                                                                                                                                                                                                                                                                                                                                                                                    | 108-10                                                                                                                                                                                                                                                                                                                                                                                                                                                                                                                                                                                                                                                                                                              | 3                                                                                                                                                                                                                                                                                                                                                                                                                                                                                                                                                                                                                                                                                                                                                                                                                                                                                                                                                                  |
| 314 | 60.00                                                                                                                                    | 7.94                                                                                                                                                                                                                                                                                                                                                                                                                                                                                    | 266-10                                                                                                                                                                                                                                                                                                                                                                                                                                                                                                                                                                                                                                                                                                              | 3                                                                                                                                                                                                                                                                                                                                                                                                                                                                                                                                                                                                                                                                                                                                                                                                                                                                                                                                                                  |
| 308 | 60.78                                                                                                                                    | 8.12                                                                                                                                                                                                                                                                                                                                                                                                                                                                                    | 765-10                                                                                                                                                                                                                                                                                                                                                                                                                                                                                                                                                                                                                                                                                                              | 3                                                                                                                                                                                                                                                                                                                                                                                                                                                                                                                                                                                                                                                                                                                                                                                                                                                                                                                                                                  |
|     | 301<br>321<br>303<br>319<br>317<br>306<br>302<br>309<br>312<br>322<br>311<br>305<br>310<br>304<br>313<br>315<br>307<br>316<br>318<br>314 | 301       24.38         321       28.20         303       36.35         319       38.08         317       38.32         306       41.60         302       44.00         309       47.48         312       47.85         322       48.50         311       48.58         305       50.77         310       52.15         304       52.75         313       54.72         315       57.20         307       57.67         316       58.38         318       59.45         314       60.00 | 301       24.38       9.00         321       28.20       8.74         303       36.35       7.08         319       38.08       7.40         317       38.32       8.44         306       41.60       7.38         302       44.00       7.70         309       47.48       7.04         312       47.85       7.00         322       48.50       7.18         311       48.58       6.44         305       50.77       6.06         310       52.15       6.24         304       52.75       5.80         313       54.72       6.08         315       57.20       6.38         307       57.67       9.06         316       58.38       6.16         318       59.45       6.68         314       60.00       7.94 | 301       24.38       9.00       597/10         321       28.20       8.74       6         303       36.35       7.08       791/10         319       38.08       7.40       10-796         317       38.32       8.44       10/26         306       41.60       7.38       705/10         302       44.00       7.70       No1         309       47.48       7.04       WY608         312       47.85       7.00       241         322       48.50       7.18       264         311       48.58       6.44       WY658         305       50.77       6.06       10-755         310       52.15       6.24       179         304       52.75       5.80       Y-G 25         313       54.72       6.08       173-10         315       57.20       6.38       149-10         307       57.67       9.06       178-10         316       58.38       6.16       26-10         318       59.45       6.68       108-10         314       60.00       7.94       266-10 |

# Third

| Competitor             | Address   |
|------------------------|-----------|
| Netherdale             | Balfour   |
| T.J.& M.R. Cruse       | Tuatapere |
| Netherdale             | Balfour   |
| Bruce & Jenny Paterson | Otautau   |
| Gary & Robyn Borland   | Otautau   |
| Netherdale             | Balfour   |
| Netherdale/Tralee      | Balfour   |
| Whyte Farming          | Ashburton |
| T.J.& M.R. Cruse       | Tuatapere |
| T.J.& M.R. Cruse       | Tuatapere |
| Whyte Farming          | Ashburton |
| Bruce & Jenny Paterson | Otautau   |
| Robbie Bruce           | Taihape   |
| Arawata / Love Deer    | Wyndham   |
| G.K. & L.M. Elder      | Gore      |
| G.K. & L.M. Elder      | Gore      |
| G.W. & S.I. Webb       | Blenheim  |
| G.K. & L.M. Elder      | Gore      |
| T.J.& M.R. Cruse       | Tuatapere |
|                        |           |