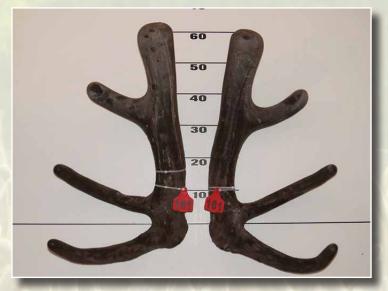

# OPEN RED SECTION

CRT Reliance Feeds

Second

Third

| Place | No  | Points | Wgt   | Stag Name   | Age | Sire       | Competitor            | Address   |
|-------|-----|--------|-------|-------------|-----|------------|-----------------------|-----------|
| 1st   | 101 | 30.20  | 10.54 | The Prophet | 9   | The Oracle | Lindsay Tayles        | Gore      |
| 2nd   | 105 | 45.38  | 10.16 | McCaw       | 8   | McRae      | Donald & Kathy Hudson | Timaru    |
| 3rd   | 104 | 51.25  | 8.88  | Zanadu      | 8   | Maximus    | C.C. Jones            | Geraldine |
| 4th   | 103 | 52.18  | 11.84 | Walton      | 8   | Murchison  | Peel Forest Estate    | Geraldine |
| 5th   | 106 | 59.68  | 7.88  | K2          | 6   | Everest    | Arawata Deer Farm     | Wyndham   |
| 6th   | 109 | 62.43  | 12.90 | 224         | 7   | Blue 19    | T.J. & M.R. Cruse     | Tuatapere |
| 7th   | 102 | 66.82  | 11.68 | Pete        | 9   | Loganbrae  |                       | Ranfurly  |
| 8th   | 107 | 69.78  | 9.92  | Andy        | 9   | Loganbrae  |                       | Ranfurly  |
| 9th   | 108 | 71.47  | 8.14  | R224        |     | U.K.       | J.I. Dearden          | Hastings  |