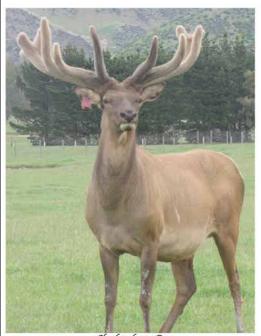

# OPEN RED SECTION

CRT Reliance Feeds

Second

Third

| Place | No  | Points | Wgt   | Stag Name   | Age | Sire       | Competitor            | Address   |
|-------|-----|--------|-------|-------------|-----|------------|-----------------------|-----------|
| 1st   | 101 | 30.20  | 10.54 | The Prophet | 9   | The Oracle | Lindsay Tayles        | Gore      |
| 2nd   | 105 | 45.38  | 10.16 | McCaw       | 8   | McRae      | Donald & Kathy Hudson | Timaru    |
| 3rd   | 104 | 51.25  | 8.88  | Zanadu      | 8   | Maximus    | C.C. Jones            | Geraldine |
| 4th   | 103 | 52.18  | 11.84 | Walton      | 8   | Murchison  | Peel Forest Estate    | Geraldine |
| 5th   | 106 | 59.68  | 7.88  | K2          | 6   | Everest    | Arawata Deer Farm     | Wyndham   |
| 6th   | 109 | 62.43  | 12.90 | 224         | 7   | Blue 19    | T.J. & M.R. Cruse     | Tuatapere |
| 7th   | 102 | 66.82  | 11.68 | Pete        | 9   | Loganbrae  |                       | Ranfurly  |
| 8th   | 107 | 69.78  | 9.92  | Andy        | 9   | Loganbrae  |                       | Ranfurly  |
| 9th   | 108 | 71.47  | 8.14  | R224        |     | U.K.       | J.I. Dearden          | Hastings  |