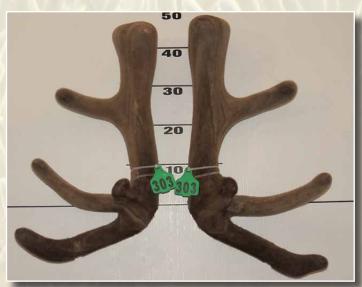

# THREE YEAR RED SECTION

Southland Branch NZDFA Cup

Semen collection to the value of \$1,000 provided by XCELL Breeding Services

89.45

7.44

| NU  | Pullis                                                                                                                                   | wyi (Ny)                                                                                                                                                                                                                                                                                                                                                                                                                                                                                | Stay Name                                                                                                                                                                                                                                                                                                                                                                                                                                                                                                                                                                                                                                                                                                           | Aye                                                                                                                                                                                                                                                                                                                                                                                                                                                                                                                                                                                                                                                                                                                                                                                                                                                                                                                                                                |
|-----|------------------------------------------------------------------------------------------------------------------------------------------|-----------------------------------------------------------------------------------------------------------------------------------------------------------------------------------------------------------------------------------------------------------------------------------------------------------------------------------------------------------------------------------------------------------------------------------------------------------------------------------------|---------------------------------------------------------------------------------------------------------------------------------------------------------------------------------------------------------------------------------------------------------------------------------------------------------------------------------------------------------------------------------------------------------------------------------------------------------------------------------------------------------------------------------------------------------------------------------------------------------------------------------------------------------------------------------------------------------------------|--------------------------------------------------------------------------------------------------------------------------------------------------------------------------------------------------------------------------------------------------------------------------------------------------------------------------------------------------------------------------------------------------------------------------------------------------------------------------------------------------------------------------------------------------------------------------------------------------------------------------------------------------------------------------------------------------------------------------------------------------------------------------------------------------------------------------------------------------------------------------------------------------------------------------------------------------------------------|
| 301 | 24.38                                                                                                                                    | 9.00                                                                                                                                                                                                                                                                                                                                                                                                                                                                                    | 597/10                                                                                                                                                                                                                                                                                                                                                                                                                                                                                                                                                                                                                                                                                                              | 3                                                                                                                                                                                                                                                                                                                                                                                                                                                                                                                                                                                                                                                                                                                                                                                                                                                                                                                                                                  |
| 321 | 28.20                                                                                                                                    | 8.74                                                                                                                                                                                                                                                                                                                                                                                                                                                                                    | 6                                                                                                                                                                                                                                                                                                                                                                                                                                                                                                                                                                                                                                                                                                                   | 3                                                                                                                                                                                                                                                                                                                                                                                                                                                                                                                                                                                                                                                                                                                                                                                                                                                                                                                                                                  |
| 303 | 36.35                                                                                                                                    | 7.08                                                                                                                                                                                                                                                                                                                                                                                                                                                                                    | 791/10                                                                                                                                                                                                                                                                                                                                                                                                                                                                                                                                                                                                                                                                                                              | 3                                                                                                                                                                                                                                                                                                                                                                                                                                                                                                                                                                                                                                                                                                                                                                                                                                                                                                                                                                  |
| 319 | 38.08                                                                                                                                    | 7.40                                                                                                                                                                                                                                                                                                                                                                                                                                                                                    | 10-796                                                                                                                                                                                                                                                                                                                                                                                                                                                                                                                                                                                                                                                                                                              | 3                                                                                                                                                                                                                                                                                                                                                                                                                                                                                                                                                                                                                                                                                                                                                                                                                                                                                                                                                                  |
| 317 | 38.32                                                                                                                                    | 8.44                                                                                                                                                                                                                                                                                                                                                                                                                                                                                    | 10/26                                                                                                                                                                                                                                                                                                                                                                                                                                                                                                                                                                                                                                                                                                               | 3                                                                                                                                                                                                                                                                                                                                                                                                                                                                                                                                                                                                                                                                                                                                                                                                                                                                                                                                                                  |
| 306 | 41.60                                                                                                                                    | 7.38                                                                                                                                                                                                                                                                                                                                                                                                                                                                                    | 705/10                                                                                                                                                                                                                                                                                                                                                                                                                                                                                                                                                                                                                                                                                                              | 3                                                                                                                                                                                                                                                                                                                                                                                                                                                                                                                                                                                                                                                                                                                                                                                                                                                                                                                                                                  |
| 302 | 44.00                                                                                                                                    | 7.70                                                                                                                                                                                                                                                                                                                                                                                                                                                                                    | No1                                                                                                                                                                                                                                                                                                                                                                                                                                                                                                                                                                                                                                                                                                                 | 3                                                                                                                                                                                                                                                                                                                                                                                                                                                                                                                                                                                                                                                                                                                                                                                                                                                                                                                                                                  |
| 309 | 47.48                                                                                                                                    | 7.04                                                                                                                                                                                                                                                                                                                                                                                                                                                                                    | WY608                                                                                                                                                                                                                                                                                                                                                                                                                                                                                                                                                                                                                                                                                                               | 3                                                                                                                                                                                                                                                                                                                                                                                                                                                                                                                                                                                                                                                                                                                                                                                                                                                                                                                                                                  |
| 312 | 47.85                                                                                                                                    | 7.00                                                                                                                                                                                                                                                                                                                                                                                                                                                                                    | 241                                                                                                                                                                                                                                                                                                                                                                                                                                                                                                                                                                                                                                                                                                                 | 3                                                                                                                                                                                                                                                                                                                                                                                                                                                                                                                                                                                                                                                                                                                                                                                                                                                                                                                                                                  |
| 322 | 48.50                                                                                                                                    | 7.18                                                                                                                                                                                                                                                                                                                                                                                                                                                                                    | 264                                                                                                                                                                                                                                                                                                                                                                                                                                                                                                                                                                                                                                                                                                                 | 3                                                                                                                                                                                                                                                                                                                                                                                                                                                                                                                                                                                                                                                                                                                                                                                                                                                                                                                                                                  |
| 311 | 48.58                                                                                                                                    | 6.44                                                                                                                                                                                                                                                                                                                                                                                                                                                                                    | WY658                                                                                                                                                                                                                                                                                                                                                                                                                                                                                                                                                                                                                                                                                                               | 3                                                                                                                                                                                                                                                                                                                                                                                                                                                                                                                                                                                                                                                                                                                                                                                                                                                                                                                                                                  |
| 305 | 50.77                                                                                                                                    | 6.06                                                                                                                                                                                                                                                                                                                                                                                                                                                                                    | 10-755                                                                                                                                                                                                                                                                                                                                                                                                                                                                                                                                                                                                                                                                                                              | 3                                                                                                                                                                                                                                                                                                                                                                                                                                                                                                                                                                                                                                                                                                                                                                                                                                                                                                                                                                  |
| 310 | 52.15                                                                                                                                    | 6.24                                                                                                                                                                                                                                                                                                                                                                                                                                                                                    | 179                                                                                                                                                                                                                                                                                                                                                                                                                                                                                                                                                                                                                                                                                                                 | 3                                                                                                                                                                                                                                                                                                                                                                                                                                                                                                                                                                                                                                                                                                                                                                                                                                                                                                                                                                  |
| 304 | 52.75                                                                                                                                    | 5.80                                                                                                                                                                                                                                                                                                                                                                                                                                                                                    | Y-G 25                                                                                                                                                                                                                                                                                                                                                                                                                                                                                                                                                                                                                                                                                                              | 3                                                                                                                                                                                                                                                                                                                                                                                                                                                                                                                                                                                                                                                                                                                                                                                                                                                                                                                                                                  |
| 313 | 54.72                                                                                                                                    | 6.08                                                                                                                                                                                                                                                                                                                                                                                                                                                                                    | 173-10                                                                                                                                                                                                                                                                                                                                                                                                                                                                                                                                                                                                                                                                                                              | 3                                                                                                                                                                                                                                                                                                                                                                                                                                                                                                                                                                                                                                                                                                                                                                                                                                                                                                                                                                  |
| 315 | 57.20                                                                                                                                    | 6.38                                                                                                                                                                                                                                                                                                                                                                                                                                                                                    | 149-10                                                                                                                                                                                                                                                                                                                                                                                                                                                                                                                                                                                                                                                                                                              | 3                                                                                                                                                                                                                                                                                                                                                                                                                                                                                                                                                                                                                                                                                                                                                                                                                                                                                                                                                                  |
| 307 | 57.67                                                                                                                                    | 9.06                                                                                                                                                                                                                                                                                                                                                                                                                                                                                    | 178-10                                                                                                                                                                                                                                                                                                                                                                                                                                                                                                                                                                                                                                                                                                              | 3                                                                                                                                                                                                                                                                                                                                                                                                                                                                                                                                                                                                                                                                                                                                                                                                                                                                                                                                                                  |
| 316 | 58.38                                                                                                                                    | 6.16                                                                                                                                                                                                                                                                                                                                                                                                                                                                                    | 26-10                                                                                                                                                                                                                                                                                                                                                                                                                                                                                                                                                                                                                                                                                                               | 3                                                                                                                                                                                                                                                                                                                                                                                                                                                                                                                                                                                                                                                                                                                                                                                                                                                                                                                                                                  |
| 318 | 59.45                                                                                                                                    | 6.68                                                                                                                                                                                                                                                                                                                                                                                                                                                                                    | 108-10                                                                                                                                                                                                                                                                                                                                                                                                                                                                                                                                                                                                                                                                                                              | 3                                                                                                                                                                                                                                                                                                                                                                                                                                                                                                                                                                                                                                                                                                                                                                                                                                                                                                                                                                  |
| 314 | 60.00                                                                                                                                    | 7.94                                                                                                                                                                                                                                                                                                                                                                                                                                                                                    | 266-10                                                                                                                                                                                                                                                                                                                                                                                                                                                                                                                                                                                                                                                                                                              | 3                                                                                                                                                                                                                                                                                                                                                                                                                                                                                                                                                                                                                                                                                                                                                                                                                                                                                                                                                                  |
| 308 | 60.78                                                                                                                                    | 8.12                                                                                                                                                                                                                                                                                                                                                                                                                                                                                    | 765-10                                                                                                                                                                                                                                                                                                                                                                                                                                                                                                                                                                                                                                                                                                              | 3                                                                                                                                                                                                                                                                                                                                                                                                                                                                                                                                                                                                                                                                                                                                                                                                                                                                                                                                                                  |
|     | 301<br>321<br>303<br>319<br>317<br>306<br>302<br>309<br>312<br>322<br>311<br>305<br>310<br>304<br>313<br>315<br>307<br>316<br>318<br>314 | 301       24.38         321       28.20         303       36.35         319       38.08         317       38.32         306       41.60         302       44.00         309       47.48         312       47.85         322       48.50         311       48.58         305       50.77         310       52.15         304       52.75         313       54.72         315       57.20         307       57.67         316       58.38         318       59.45         314       60.00 | 301       24.38       9.00         321       28.20       8.74         303       36.35       7.08         319       38.08       7.40         317       38.32       8.44         306       41.60       7.38         302       44.00       7.70         309       47.48       7.04         312       47.85       7.00         322       48.50       7.18         311       48.58       6.44         305       50.77       6.06         310       52.15       6.24         304       52.75       5.80         313       54.72       6.08         315       57.20       6.38         307       57.67       9.06         316       58.38       6.16         318       59.45       6.68         314       60.00       7.94 | 301       24.38       9.00       597/10         321       28.20       8.74       6         303       36.35       7.08       791/10         319       38.08       7.40       10-796         317       38.32       8.44       10/26         306       41.60       7.38       705/10         302       44.00       7.70       No1         309       47.48       7.04       WY608         312       47.85       7.00       241         322       48.50       7.18       264         311       48.58       6.44       WY658         305       50.77       6.06       10-755         310       52.15       6.24       179         304       52.75       5.80       Y-G 25         313       54.72       6.08       173-10         315       57.20       6.38       149-10         307       57.67       9.06       178-10         316       58.38       6.16       26-10         318       59.45       6.68       108-10         314       60.00       7.94       266-10 |