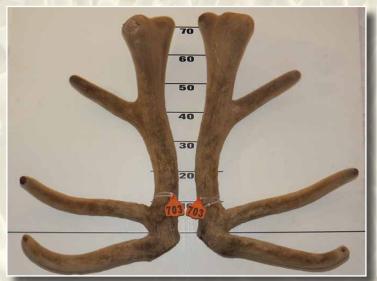

# FOUR YEAR ELK/WAPITI SECTION

Elk & Wapiti Society Trophy

#### Second

Third

|     | No  | Points | Wgt (Kg) | Stag Name | Age | Sire     | Competitor          | Address   |
|-----|-----|--------|----------|-----------|-----|----------|---------------------|-----------|
| 1st | 701 | 14.30  | 14.62    | Storm     | 4   | Trilogy  | Tikana              | Winton    |
| 2nd | 703 | 29.40  | 12.70    | Yukon     | 4   | 801      | Whyte Farming       | Ashburton |
| 3rd | 704 | 60.67  | 10.90    | Rex       | 4   | Ronan    | Clachanburn Station | Ranfurly  |
| 4th | 702 | 64.20  | 10.66    | Manuka    | 4   | Yellow 8 | Taringa Elk Farm    | Timaru    |