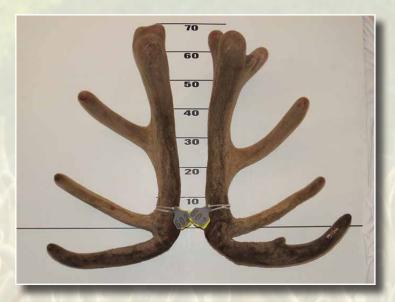

# FIVE YEAR RED SECTION

Downlands Deer Transport

First

#### Second

*Sire* 236 Mac Son

Bonhomme Gainsboro Y-P 232 Gavin

|     | No  | Points | Wgt (Kg) | Stag Name | Age |
|-----|-----|--------|----------|-----------|-----|
| 1st | 506 | 34.45  | 9.58     | 08/9      | 5   |
| 2nd | 507 | 36.83  | 11.12    | Fergus    | 5   |
| 3rd | 504 | 43.05  | 8.10     | 163 White | 5   |
| 4th | 505 | 46.95  | 7.74     | 177 White | 5   |
| 5th | 503 | 53.05  | 10.14    | 0284      | 5   |
| 6th | 502 | 55.05  | 7.94     | Y143      | 5   |
| 7th | 501 | 56.48  | 10.34    | Axel      | 5   |
|     |     |        |          |           |     |

#### Third

|   | Competitor             | Address      |
|---|------------------------|--------------|
|   | Gary & Robin Borland   | Otautau      |
|   | Bruce & Jenny Paterson | Otautau      |
|   | Rata Peak Station      | Geraldine    |
| ! | Rata Peak Station      | Geraldine    |
|   | Brock Deer             | Merino Downs |
|   | Arawata                | Wyndham      |
|   | Brock Deer             | Merino Downs |
|   |                        |              |