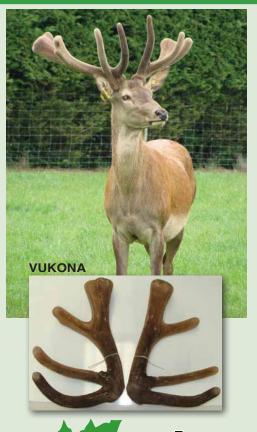

# Romanian, Hungarian, German and English Bloodlines

| Sires represented:            | Liveweight Kgs | Velvet Weight     |
|-------------------------------|----------------|-------------------|
| VUKONA (Remarkable)           | 315            | 8.66kg SA2 @ 4yrs |
| TENDULKA (by Buller)          | 270            | 8.62kg SA2 @ 4yrs |
| LOGAN (by Neskey)             | 310            | 8.8kg SA2         |
| ALONZO (by Sintana)           | 332            | 7.8kg SA2         |
| CAMPBELL (Romeo x Lewis       | s) 286         | 7.8kg SA2         |
| NADAL (Platinum)              | 325            | 7.3kg SA2 @ 5yrs  |
| CAIRNS (German)               | 302            | 9.2kg SA2         |
| VETTORI (Banks)               | 291            | 7.3kg SA2         |
| VERDASCO (by Hannibal)        | 280            | 7.3kg SA2@ 5yrs   |
| <b>DELPOTRA</b> (by Hannibal) | 268            | 6.1kg SA2@ 5yrs   |
| CAMERON (Maple Valley)        | 286            | 8.4kg SA2@ 7yrs   |
| CONRAD (by Zama)              | 270            | 6.7kg SA2@ 4yrs   |
| <b>LE-BRON</b> (by Vladimar)  | 236            | 9.5kg HA@ 2vrs    |

Maple Valley Deer

Enquires & Catalogues
Peter & Dianne Allan
Email: stags@xtra.co.nz
Phone: 03 201 6313

First