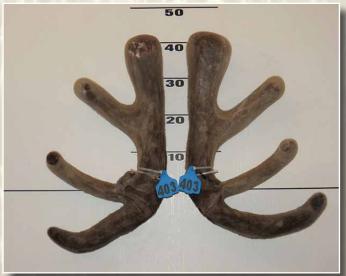

# FOUR YEAR RED SECTION

Trish & John Fogarty Deer and Livestock Cup

Third

Address Hamilton

**Balfour** 

**Balfour** 

Winton

**Ashburton** 

#### Second

No

404

401

403

402

405

1st

2nd

3rd

4th

5th

Points

20.00

20.07

27.83

31.23

31.88

| Wgt (Kg) | Stag Name    | Age | Sire       | Competitor                  |
|----------|--------------|-----|------------|-----------------------------|
| 8.38     | Grarfanarkis | 4   | Buller     | <b>Tower Farms Deer Ltd</b> |
| 8.66     | Vukona       | 4   | Remarkable | Peter & Dianne Allan        |
| 7.86     | Stirling     | 4   | Remington  | Swann Family                |
| 8.62     | Tendulka     | 4   | Buller     | Peter & Dianne Allan        |
| 8.12     | Cracker Jack | 4   | Craigy     | Mayfield Elk                |