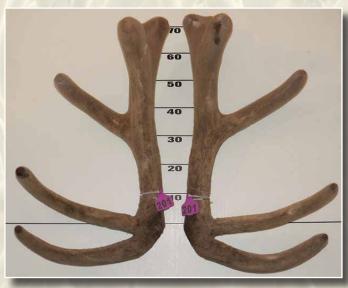

# ELK SUPREME<sup>TM</sup> SECTION

Alpine Trophy

zoetis

Second

Third

| ı |     |     |        |          |                       |     |              |                      |           |
|---|-----|-----|--------|----------|-----------------------|-----|--------------|----------------------|-----------|
|   |     | No  | Points | Wgt (Kg) | Stag Name             | Age | Sire         | Competitor           | Address   |
|   | 1st | 202 | 29.47  | 21.06    | 06-535                | 7   | Oraka 00-259 | Oraka Deer           | Tirau     |
|   | 2nd | 203 | 30.63  | 21.10    | <b>Mayfield Magic</b> | 7   | 4 Play       | Mayfield Elk         | Winton    |
|   | 3rd | 201 | 32.73  | 16.82    | Sako                  | 6   | 4 Play       | Whyte Farming        | Ashburton |
|   | 4th | 204 | 43.73  | 17.92    | Bolter                | 9   | Spangle      | Clachanburn Station  | Ranfurly  |
|   | 5th | 205 | 50.33  | 16.28    | Hosea                 | 7   | Trilogy      | Paul & Sharon Waller | Lumsden   |
|   | 6th | 206 | 72.07  | 16.62    | White 41              |     |              | Connemara            | Manapouri |
|   |     |     |        |          |                       |     |              |                      |           |