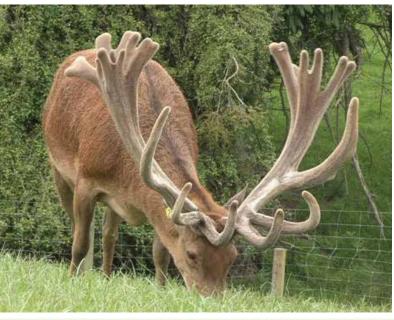

# New Zealand National Velvet & Trophy Antler Competition 2012











# You can rely on Reliance



# **DEER ELITE NUT**

Developed to provide essential nutrition, improve animal condition and enhance antler and velvet growth in wapiti, red deer and elk, Deer Elite Nut is the complete deer feed. The Deer Elite Nut was developed by the Reliance Feeds Team based on their experience of supplement feeding of deer during winter in Europe and New Zealand. A good pasture with high-quality ryegrass and clover, chicory and plantain, is fundamental for good animal performance, but supplementing with the Deer Elite Nut, has shown to improve performance, even under optimum conditions.

RELIANCE
FEEDS

- Specially formulated to improve antler growth and velvet production
- Fully processed so all the nutrients can be utilised by the animal which reduces wastage
-