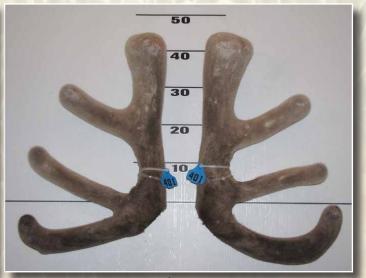

# THREE YEAR RED SECTION

Southland Branch NZDFA Cup

Semen collection to the value of \$1,000 provided by XCELL Breeding Services

#### Third

|      | No  | Points | Wgt (Kg) | Stag Name      | Age | Sire            | Competitor            | Address        |
|------|-----|--------|----------|----------------|-----|-----------------|-----------------------|----------------|
| 1st  | 305 | 33.98  | 7.54     | Altrive 194-09 | 3   | Everest         | G.K. & L. M. Elder    | Gore           |
| 2nd  | 307 | 35.08  | 7.58     | Busta          | 3   | Bob             | Snow Inglis           | Ashburton      |
| 3rd  | 308 | 39.42  | 7.42     | 207-09         | 3   | Riley           | Netherdale            | Balfour        |
| 4th  | 318 | 42.93  | 6.76     | 9403           | 3   | The Prophet     | Lindsay Tayles        | Gore           |
| 5th  | 310 | 44.63  | 7.64     | 392            | 3   | Kane            | Cruse Deer            | Tuatapere      |
| 6th  | 304 | 44.72  | 6.34     | Columbo        | 3   | Remington       | Swann Family          | Ashburton      |
| 7th  | 303 | 45.42  | 7.86     | Google         | 3   | Zama            | Brock Deer/ G. Oliver | Gore           |
| 8th  | 322 | 47.80  | 6.64     | 1-09           | 3   | Maximus         | Netherdale            | Balfour        |
| 9th  | 309 | 49.68  | 6.58     | 38-09          | 3   | Maximus         | Netherdale            | Balfour        |
| 10th | 319 | 49.78  | 7.26     | 217            | 3   | Tommy           | Cruse Deer            | Tuatapere      |
| 11th | 311 | 50.00  | 9.24     | Crayfish       | 3   | Kaikoura        | Cruse Deer            | Tuatapere      |
| 12th | 312 | 52.18  | 6.58     | 33-09          | 3   | Milestone       | Netherdale            | Balfour        |
| 13th | 313 | 54.98  | 6.62     | Altrive 101-09 | 3   | Zama            | G.K. & L. M. Elder    | Gore           |
| 14th | 317 | 55.60  | 5.84     | 9429           | 3   | The Prophet     | Lindsay Tayles        | Gore           |
| 15th | 320 | 57.73  | 8.80     | W519- Buster   | 3   | Warrior         | David & Janet Morgan  | Pleasant Point |
| 16th | 314 | 58.22  | 6.54     | Altrive 91-09  | 3   | Everest         | G.K. & L. M. Elder    | Gore           |
| 17th | 302 | 60.18  | 6.34     | Altrive 160-09 | 3   | Altrive 123-04  | G.K. & L. M. Elder    | Gore           |
| 18th | 321 | 60.57  | 6.44     | P861           | 3   | Zama            | Brock Deer            | Gore           |
| 19th | 301 | 61.07  | 6.88     | YPk 139        | 3   | Buller/Hannibal | Peter & Dianne Allan  | Balfour        |
| 20th | 306 | 63.88  | 5.98     | Altrive 13-09  | 3   | Zama            | G.K. & L. M. Elder    | Gore           |
| 21st | 315 | 64.62  | 5.66     | 812/09         | 3   | Tenzing         | Lindsay Tayles        | Gore           |
| 22nd | 316 | 65.50  | 5.60     | Sherpa         | 3   | Tenzing         | Brock Deer            | Gore           |
|      |     |        |          | -              |     | -               |                       |                |