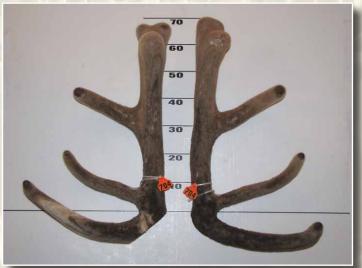

# FOUR YEAR RED SECTION

Trish & John Fogarty Deer and Livestock Cup

#### Second

| T | hi | 11 | 5 |
|---|----|----|---|
|   |    |    |   |

| 1st         | 410        | 24.30          | 10.20        | Fergus                | 4      | MacSon           | Bruce & Jenny Paterson                    | Otautau                 |
|-------------|------------|----------------|--------------|-----------------------|--------|------------------|-------------------------------------------|-------------------------|
| 2nd<br>3rd  | 406<br>401 | 30.13<br>35.98 | 9.28<br>7.74 | 08/41<br>W163         | 4<br>4 | 236<br>Craigy    | Gary & Robyn Borland<br>Rata Peak Station | Otautau<br>Geraldine    |
| 4th         | 405        | 36.35          | 8.54         | 08/9                  | 4      | 236              | Gary & Robyn Borland                      | Otautau                 |
| 5th         | 408        | 36.68          | 8.74         | The Duke              | 4      | Argus            | Blue Willow Farm                          | Winton                  |
| 6th         | 409        | 37.60          | 8.80         | 607                   | 4      | MacSon           | Bruce & Jenny Paterson                    | Otautau                 |
| 7th         | 402        | 38.18          | 8.82         | 0284                  | 4      | Gainsbroro       | Brock Deer                                | Gore                    |
| 8th         | 404        | 42.83          | 7.80<br>8.18 | 486<br>Stayona 226/09 | 4      | Tommy            | Gary & Robyn Borland                      | Otautau<br>Wainukurau   |
| 9th<br>10th | 411<br>407 | 42.92<br>43.10 | 7.76         | Stevens 236/08<br>121 | 4<br>4 | Wardlaw<br>Tommy | M. & P. Von Dadelszen<br>Cruse Deer       | Waipukurau<br>Tuatapere |
| 11th        | 403        | 44.90          | 10.08        | Megastar              | 4      | Warrior          | Gloriavale Deer Park                      | Greymouth               |