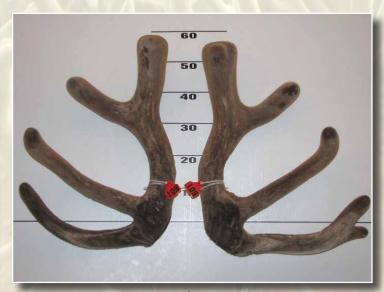

# THREE YEAR RED SECTION

Southland Branch NZDFA Cup

Semen collection to the value of \$1,000 provided by XCELL Breeding Services