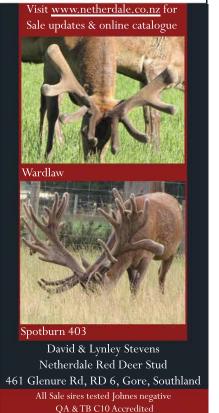

### 26th Annual Elite Red Deer Sale

Friday 11th January 2013 6.00pm on the property at Balfour

**NETHERDALE** 

RED DEER STUD

Offering will include

**Approx 25 Elite Red Sire Stags** cutting up to 10.06kg velvet & averaging 6.57kg velvet.

Selected for exceptional velvet weight, growth & temperament. Velvet will be displayed on sale day.

Progeny of the following Sire Stags:

Wardlaw Marley Milestone Hagley **Bonhomme** Argus Harlem Riley Maximus Hotere Gatling Spotburn 403