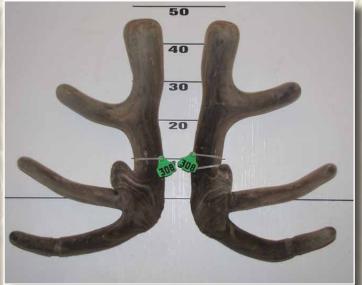

# THREE YEAR RED SECTION

Southland Branch NZDFA Cup

Semen collection to the value of \$1,000 provided by XCELL Breeding Services

#### Third

|      | No  | Points | Wgt (Kg) | Stag Name      | Age | Sire            | Competitor            | Address        |
|------|-----|--------|----------|----------------|-----|-----------------|-----------------------|----------------|
| 1st  | 305 | 33.98  | 7.54     | Altrive 194-09 | 3   | Everest         | G.K. & L. M. Elder    | Gore           |
| 2nd  | 307 | 35.08  | 7.58     | Busta          | 3   | Bob             | Snow Inglis           | Ashburton      |
| 3rd  | 308 | 39.42  | 7.42     | 207-09         | 3   | Riley           | Netherdale            | Balfour        |
| 4th  | 318 | 42.93  | 6.76     | 9403           | 3   | The Prophet     | Lindsay Tayles        | Gore           |
| 5th  | 310 | 44.63  | 7.64     | 392            | 3   | Kane            | Cruse Deer            | Tuatapere      |
| 6th  | 304 | 44.72  | 6.34     | Columbo        | 3   | Remington       | Swann Family          | Ashburton      |
| 7th  | 303 | 45.42  | 7.86     | Google         | 3   | Zama            | Brock Deer/ G. Oliver | Gore           |
| 8th  | 322 | 47.80  | 6.64     | 1-09           | 3   | Maximus         | Netherdale            | Balfour        |
| 9th  | 309 | 49.68  | 6.58     | 38-09          | 3   | Maximus         | Netherdale            | Balfour        |
| 10th | 319 | 49.78  | 7.26     | 217            | 3   | Tommy           | Cruse Deer            | Tuatapere      |
| 11th | 311 | 50.00  | 9.24     | Crayfish       | 3   | Kaikoura        | Cruse Deer            | Tuatapere      |
| 12th | 312 | 52.18  | 6.58     | 33-09          | 3   | Milestone       | Netherdale            | Balfour        |
| 13th | 313 | 54.98  | 6.62     | Altrive 101-09 | 3   | Zama            | G.K. & L. M. Elder    | Gore           |
| 14th | 317 | 55.60  | 5.84     | 9429           | 3   | The Prophet     | Lindsay Tayles        | Gore           |
| 15th | 320 | 57.73  | 8.80     | W519- Buster   | 3   | Warrior         | David & Janet Morgan  | Pleasant Point |
| 16th | 314 | 58.22  | 6.54     | Altrive 91-09  | 3   | Everest         | G.K. & L. M. Elder    | Gore           |
| 17th | 302 | 60.18  | 6.34     | Altrive 160-09 | 3   | Altrive 123-04  | G.K. & L. M. Elder    | Gore           |
| 18th | 321 | 60.57  | 6.44     | P861           | 3   | Zama            | Brock Deer            | Gore           |
| 19th | 301 | 61.07  | 6.88     | YPk 139        | 3   | Buller/Hannibal | Peter & Dianne Allan  | Balfour        |
| 20th | 306 | 63.88  | 5.98     | Altrive 13-09  | 3   | Zama            | G.K. & L. M. Elder    | Gore           |
| 21st | 315 | 64.62  | 5.66     | 812/09         | 3   | Tenzing         | Lindsay Tayles        | Gore           |
| 22nd | 316 | 65.50  | 5.60     | Sherpa         | 3   | Tenzing         | Brock Deer            | Gore           |
|      |     |        |          | -              |     | -               |                       |                |