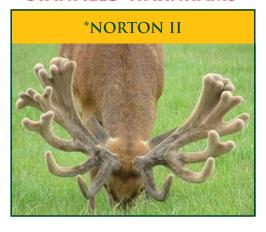

# OPEN RED SECTION

CRT Reliance Feeds

RELIANCE

Second

Third

| Place | No  | Points | Wgt   | Stag Name      | Age | Sire       | Competitor                   | Address      |
|-------|-----|--------|-------|----------------|-----|------------|------------------------------|--------------|
| 1st   | 103 | 32.10  | 11.28 | Zama           | 6   | Hannibal   | Brock Deer/G.K. & L.M. Elder | Gore         |
| 2nd   | 105 | 37.73  | 12.12 | Walton         | 7   | Murchison  | Peel Forest Estate           | Geraldine    |
| 3rd   | 109 | 42.42  | 10.94 | 224            | 6   | Tommy      | Cruse Deer                   | Tuatapere    |
| 4th   | 108 | 43.12  | 11.74 | Clinton        | 7   | Austin     | Bill & Jill Oliver           | Christchurch |
| 5th   | 102 | 43.87  | 12.08 | 236            | 9   | Blue 43    | Gary & Robyn Borland         | Otautau      |
| 6th   | 107 | 45.65  | 10.54 | The Prophet    | 8   | The Oracle | Lindsay Tayles               | Gore         |
| 7th   | 106 | 46.07  | 13.24 | 24             | 6   | Tommy      | Cruse Deer                   | Tuatapere    |
| 8th   | 101 | 49.10  | 10.64 | Gainsboro      | 7   | Oakley     | Brock Deer                   | Gore         |
| 9th   | 110 | 50.27  | 10.76 | Roundy         | 8   | Sir Don    | R.J. & L.E. Willocks         | Balclutha    |
| 10th  | 111 | 50.52  | 9.62  | Lu Kang Junior | 7   | Lu Kang    | Jim & Michiko Scorgie        | Outram       |
| 11th  | 104 | 50.92  | 9.38  | 05/493         | 7   | Macre      | D. & K. Hudson               | Mt Sommers   |
|       |     |        |       |                |     |            |                              |              |