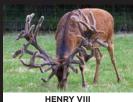

# RED TROPHY ANTLER SECTION

Rabobank Cup

& Rabobank

Second

Third

|     | No  | Points Wgt (Kg)                       | Stag Name     | Age | Sire            | Competitor               | Address    |
|-----|-----|---------------------------------------|---------------|-----|-----------------|--------------------------|------------|
| 1st | 906 | 735 <sup>2</sup> / <sub>8</sub> 14.04 | Davidson      | 7   | Harley          | Loveridge Family         | Feilding   |
| 2nd | 901 | 656 <sup>6</sup> / <sub>8</sub> 13.08 | Odysseus      | 9   | Chancellor Peel | Canes Deer               | Reporoa    |
| 3rd | 903 | 604 4/8 15.18                         | Amadeus       | 7   | Myson           | <b>Foveran Deer Park</b> | Kurow      |
| 4th | 905 | 559 <sup>4</sup> / <sub>8</sub> 12.16 | Matthew       | 5   | Mr Peel         | Canes Deer               | Reporoa    |
| 5th | 908 | 528 12.34                             | Huneric DG    | 5   | Brusnik         | Deer Genetics            | Geraldine  |
| 6th | 904 | 514 12.40                             | Robroy        | 8   | Ryan            | Peel Forest Estate       | Geraldine  |
| 7th | 902 | 500 <sup>4</sup> / <sub>8</sub> 9.96  | Fawlty Towers | 4   | Pegasus         | Peter Adlam              | Tolaga Bay |
| 8th | 907 | 487 <sup>4</sup> / <sub>8</sub> 7.52  | Mentor DG     | 3   | Odysseus        | Deer Genetics            | Geraldine  |
|     |     |                                       |               |     |                 |                          |            |