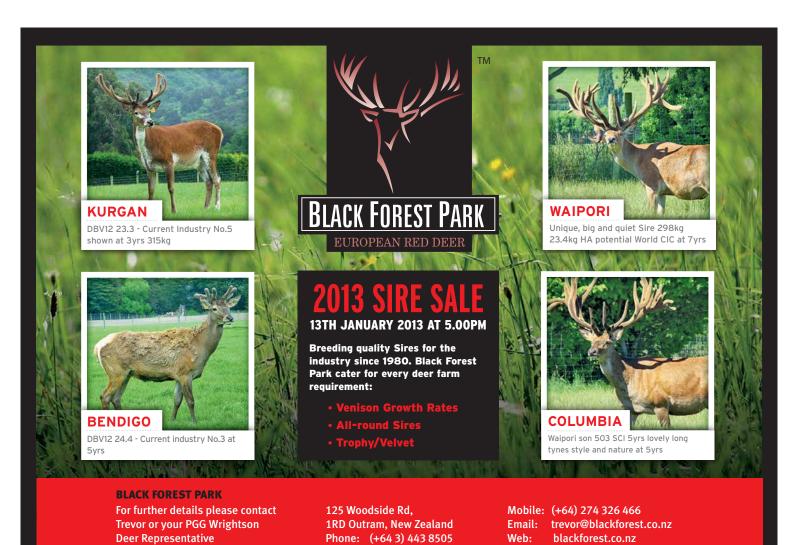

Geraldine  |
| 6th | 904 | 514 12.40                             | Robroy        | 8   | Ryan            | Peel Forest Estate       | Geraldine  |
| 7th | 902 | 500 <sup>4</sup> / <sub>8</sub> 9.96  | Fawlty Towers | 4   | Pegasus         | Peter Adlam              | Tolaga Bay |
| 8th | 907 | 487 <sup>4</sup> / <sub>8</sub> 7.52  | Mentor DG     | 3   | Odysseus        | Deer Genetics            | Geraldine  |
|     |     |                                       |               |     |                 |                          |            |

Red Trophy Antler DOES NOT include span and burr measurements
NZDFA Competition Score. (Score units are inches of antler)

The Southland Branch of the New Zealand Deer Farmers Association would like to take the opportunity to thank the Advertisers





Contact Lynne Rhodes Mobile 0274 952 461 E-mail lynne@deerai.co.nz deerai.co.nz



### **Elite 2yr Sire Stags & Yearling Hinds**

**Plus Approx 30 Velvet Stags** 



Terrence 640 3/8 Former World Record SCI





Zama 11.3kg @ 6 yrs 3yr NZ Velvet Champ

Saturday 12th January 2013 @ 10am



Gainsboro 12kg 5yr NZ Velvet Champ **High Performing** 

Maternal Performance

Efficient

Robust



Tenzing 9.6kg @ 7yrs Superior Velvet Sire

Eddie Brock 027 6076822

Adam Whaanga 027 4183438

Graham Kinsman 027 4223154

#### **Altrive Red Deer** performance recorded since 1985

Geoff and Lynette Elder Altrive, 25 Waipounamu Road, RD6, Gore, Southland Phone 03 202 5809 Mobile 0274 36521

# on-farm **DEER SALE** 12th January 2013 6.30pm

2 and 3 year old Sire Stags plus approx 50 2yr old Velveting Sta