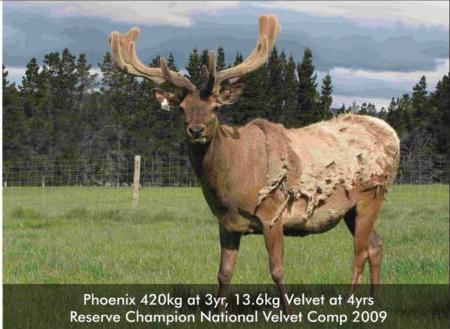

# ELK SUPREME<sup>TM</sup> SECTION

Alpine Trophy

Second

Third

|      | No                | Points                        | Wat (Ka)                                        | Stag Name                                                       | Age                                                                                | Sire                                                                                     | Competitor                                                                                                                                                                                                                                                                      | Address                                                                                                                                                                                                                                                                                                                                              |
|------|-------------------|-------------------------------|-------------------------------------------------|-----------------------------------------------------------------|------------------------------------------------------------------------------------|------------------------------------------------------------------------------------------|---------------------------------------------------------------------------------------------------------------------------------------------------------------------------------------------------------------------------------------------------------------------------------|------------------------------------------------------------------------------------------------------------------------------------------------------------------------------------------------------------------------------------------------------------------------------------------------------------------------------------------------------|
| 1.4  | 210               | 24.67                         | 3 ( 3)                                          | 3                                                               |                                                                                    |                                                                                          | •                                                                                                                                                                                                                                                                               | Winton                                                                                                                                                                                                                                                                                                                                               |
| 1st  |                   |                               | 20.46                                           | Mojo                                                            | 6                                                                                  | 4 Play                                                                                   | Mayfield Elk                                                                                                                                                                                                                                                                    |                                                                                                                                                                                                                                                                                                                                                      |
| 2nd  | 201               | 41.23                         | 16.86                                           | Littlebourne 83                                                 |                                                                                    |                                                                                          | Littlebourne Farm Ltd                                                                                                                                                                                                                                                           | Winton                                                                                                                                                                                                                                                                                                                                               |
| 3rd  | 203               | 41.43                         | 17.82                                           | 06-535                                                          | 6                                                                                  | Oraka 259                                                                                | Oraka Deer                                                                                                                                                                                                                                                                      | Tirau                                                                                                                                                                                                                                                                                                                                                |
| 4th  | 206               | 52.53                         | 17.62                                           | Bolter                                                          | 8                                                                                  | Spangle                                                                                  | Clachanburn                                                                                                                                                                                                                                                                     | Ranfurly                                                                                                                                                                                                                                                                                                                                             |
| 5th  | 208               | 54.37                         | 17.66                                           | Hohepa                                                          | 5                                                                                  | Trilogy                                                                                  | Connemara                                                                                                                                                                                                                                                                       | Te Anau                                                                                                                                                                                                                                                                                                                                              |
| 6th  | 202               | 55.37                         | 15.4                                            | Green 102                                                       | 11                                                                                 | Silverado                                                                                | Tikana                                                                                                                                                                                                                                                                          | Winton                                                                                                                                                                                                                                                                                                                                               |
| 7th  | 204               | 55.53                         | 15.9                                            | Phoenix                                                         | 7                                                                                  | Wasabi                                                                                   | Clachanburn                                                                                                                                                                                                                                                                     | Ranfurly                                                                                                                                                                                                                                                                                                                                             |
| 8th  | 205               | 58.70                         | 14.8                                            | Boss                                                            | 6                                                                                  | Hurricane                                                                                | Clachanburn                                                                                                                                                                                                                                                                     | Ranfurly                                                                                                                                                                                                                                                                                                                                             |
| 9th  | 209               | 64.63                         | 14.16                                           | Hosea                                                           | 6                                                                                  | Trilogy                                                                                  | Paul & Sharon Waller                                                                                                                                                                                                                                                            | Lumsden                                                                                                                                                                                                                                                                                                                                              |
| 10th | 207               | 71.33                         | 12.94                                           | Whopper                                                         | 6                                                                                  | Kobe                                                                                     | Clachanburn                                                                                                                                                                                                                                                                     | Ranfurly                                                                                                                                                                                                                                                                                                                                             |
|      | 7th<br>8th<br>9th | 7th 204<br>8th 205<br>9th 209 | 7th 204 55.53<br>8th 205 58.70<br>9th 209 64.63 | 7th 204 55.53 15.9<br>8th 205 58.70 14.8<br>9th 209 64.63 14.16 | 7th 204 55.53 15.9 Phoenix<br>8th 205 58.70 14.8 Boss<br>9th 209 64.63 14.16 Hosea | 7th 204 55.53 15.9 Phoenix 7<br>8th 205 58.70 14.8 Boss 6<br>9th 209 64.63 14.16 Hosea 6 | 7th         204         55.53         15.9         Phoenix         7         Wasabi           8th         205         58.70         14.8         Boss         6         Hurricane           9th         209         64.63         14.16         Hosea         6         Trilogy | 7th         204         55.53         15.9         Phoenix         7         Wasabi         Clachanburn           8th         205         58.70         14.8         Boss         6         Hurricane         Clachanburn           9th         209         64.63         14.16         Hosea         6         Trilogy         Paul & Sharon Waller |