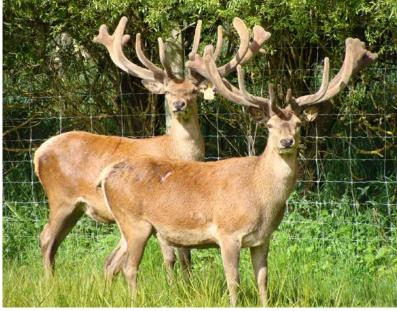

# New Zealand National Velvet & Trophy Antler Competition 2012











# You can rely on Reliance



# **DEER ELITE NUT**

Developed to provide essential nutrition, improve animal condition and enhance antler and velvet growth in wapiti, red deer and elk, Deer Elite Nut is the complete deer feed. The Deer Elite Nut was developed by the Reliance Feeds Team based on their experience of supplement feeding of deer during winter in Europe and New Zealand. A good pasture with high-quality ryegrass and clover, chicory and plantain, is fundamental for good animal performance, but supplementing with the Deer Elite Nut, has shown to improve performance, even under optimum conditions.

RELIANCE
FEEDS

- Specially formulated to improve antler growth and velvet production
- Fully processed so all the nutrients can be utilised by the animal which reduces wastage
- Ex