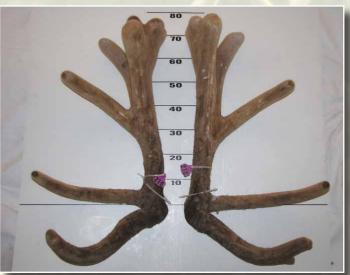

# RED TROPHY ANTLER SECTION

Rabobank Cup

& Rabobank

Second

Third

|     | No  | Points Wgt (Kg)                       | Stag Name     | Age | Sire            | Competitor               | Address    |
|-----|-----|---------------------------------------|---------------|-----|-----------------|--------------------------|------------|
| 1st | 906 | 735 <sup>2</sup> / <sub>8</sub> 14.04 | Davidson      | 7   | Harley          | Loveridge Family         | Feilding   |
| 2nd | 901 | 656 <sup>6</sup> / <sub>8</sub> 13.08 | Odysseus      | 9   | Chancellor Peel | Canes Deer               | Reporoa    |
| 3rd | 903 | 604 4/8 15.18                         | Amadeus       | 7   | Myson           | <b>Foveran Deer Park</b> | Kurow      |
| 4th | 905 | 559 <sup>4</sup> / <sub>8</sub> 12.16 | Matthew       | 5   | Mr Peel         | Canes Deer               | Reporoa    |
| 5th | 908 | 528 12.34                             | Huneric DG    | 5   | Brusnik         | Deer Genetics            | Geraldine  |
| 6th | 904 | 514 12.40                             | Robroy        | 8   | Ryan            | Peel Forest Estate       | Geraldine  |
| 7th | 902 | 500 <sup>4</sup> / <sub>8</sub> 9.96  | Fawlty Towers | 4   | Pegasus         | Peter Adlam              | Tolaga Bay |
| 8th | 907 | 487 <sup>4</sup> / <sub>8</sub> 7.52  | Mentor DG     | 3   | Odysseus        | Deer Genetics            | Geraldine  |
|     |     |                                       |               |     |                 |                          |            |

Red Trophy Antler DOES NOT include span and burr measurements
NZDFA Competition Score. (Score units are inches of antler)

The Southland Branch of the New Zealand Deer Farmers Association would like to take the opportunity to thank the Advertisers