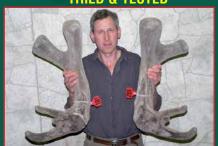

# ARAWATA SIRE STAG SALE

SATURDAY 12th JANUARY 2013 at 2.00 p.m.

TRIED & TESTED

Van Gogh at 8 years - 11.24 kg SA2 1st Open Class Nat. Velvet Comp 2007

Icon at 7 years - 9.60kg SA

Exceptional 2 year old Sires including the first sons of Ulysses along with Zama Platinum (AI), and all other Arawata sires along with