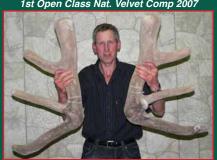

# ARAWATA SIRE STAG SALE

SATURDAY 12th JANUARY 2013 at 2.00 p.m.

TRIED & TESTED

Van Gogh at 8 years - 11.24 kg SA2 1st Open Class Nat. Velvet Comp 2007

Icon at 7 years - 9.60kg SA

Exceptional 2 year old Sires including the first sons of Ulysses along with Zama Platinum (AI), and all other Arawata sires along with