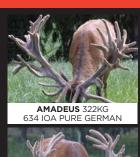

# RED TROPHY ANTLER SECTION

Rabobank Cup

& Rabobank

Second

Third

|     | No  | Points Wgt (Kg)                       | Stag Name     | Age | Sire            | Competitor               | Address    |
|-----|-----|---------------------------------------|---------------|-----|-----------------|--------------------------|------------|
| 1st | 906 | 735 <sup>2</sup> / <sub>8</sub> 14.04 | Davidson      | 7   | Harley          | Loveridge Family         | Feilding   |
| 2nd | 901 | 656 <sup>6</sup> / <sub>8</sub> 13.08 | Odysseus      | 9   | Chancellor Peel | Canes Deer               | Reporoa    |
| 3rd | 903 | 604 4/8 15.18                         | Amadeus       | 7   | Myson           | <b>Foveran Deer Park</b> | Kurow      |
| 4th | 905 | 559 <sup>4</sup> / <sub>8</sub> 12.16 | Matthew       | 5   | Mr Peel         | Canes Deer               | Reporoa    |
| 5th | 908 | 528 12.34                             | Huneric DG    | 5   | Brusnik         | Deer Genetics            | Geraldine  |
| 6th | 904 | 514 12.40                             | Robroy        | 8   | Ryan            | Peel Forest Estate       | Geraldine  |
| 7th | 902 | 500 <sup>4</sup> / <sub>8</sub> 9.96  | Fawlty Towers | 4   | Pegasus         | Peter Adlam              | Tolaga Bay |
| 8th | 907 | 487 <sup>4</sup> / <sub>8</sub> 7.52  | Mentor DG     | 3   | Odysseus        | Deer Genetics            | Geraldine  |
|     |     |                                       |               |     |                 |                          |            |