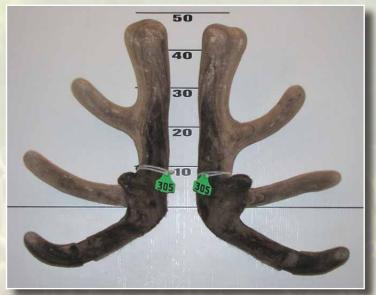

# THREE YEAR RED SECTION

Southland Branch NZDFA Cup

Semen collection to the value of \$1,000 provided by XCELL Breeding Services

#### Third

|      | No  | Points | Wgt (Kg) | Stag Name      | Age | Sire            | Competitor            | Address        |
|------|-----|--------|----------|----------------|-----|-----------------|-----------------------|----------------|
| 1st  | 305 | 33.98  | 7.54     | Altrive 194-09 | 3   | Everest         | G.K. & L. M. Elder    | Gore           |
| 2nd  | 307 | 35.08  | 7.58     | Busta          | 3   | Bob             | Snow Inglis           | Ashburton      |
| 3rd  | 308 | 39.42  | 7.42     | 207-09         | 3   | Riley           | Netherdale            | Balfour        |
| 4th  | 318 | 42.93  | 6.76     | 9403           | 3   | The Prophet     | Lindsay Tayles        | Gore           |
| 5th  | 310 | 44.63  | 7.64     | 392            | 3   | Kane            | Cruse Deer            | Tuatapere      |
| 6th  | 304 | 44.72  | 6.34     | Columbo        | 3   | Remington       | Swann Family          | Ashburton      |
| 7th  | 303 | 45.42  | 7.86     | Google         | 3   | Zama            | Brock Deer/ G. Oliver | Gore           |
| 8th  | 322 | 47.80  | 6.64     | 1-09           | 3   | Maximus         | Netherdale            | Balfour        |
| 9th  | 309 | 49.68  | 6.58     | 38-09          | 3   | Maximus         | Netherdale            | Balfour        |
| 10th | 319 | 49.78  | 7.26     | 217            | 3   | Tommy           | Cruse Deer            | Tuatapere      |
| 11th | 311 | 50.00  | 9.24     | Crayfish       | 3   | Kaikoura        | Cruse Deer            | Tuatapere      |
| 12th | 312 | 52.18  | 6.58     | 33-09          | 3   | Milestone       | Netherdale            | Balfour        |
| 13th | 313 | 54.98  | 6.62     | Altrive 101-09 | 3   | Zama            | G.K. & L. M. Elder    | Gore           |
| 14th | 317 | 55.60  | 5.84     | 9429           | 3   | The Prophet     | Lindsay Tayles        | Gore           |
| 15th | 320 | 57.73  | 8.80     | W519- Buster   | 3   | Warrior         | David & Janet Morgan  | Pleasant Point |
| 16th | 314 | 58.22  | 6.54     | Altrive 91-09  | 3   | Everest         | G.K. & L. M. Elder    | Gore           |
| 17th | 302 | 60.18  | 6.34     | Altrive 160-09 | 3   | Altrive 123-04  | G.K. & L. M. Elder    | Gore           |
| 18th | 321 | 60.57  | 6.44     | P861           | 3   | Zama            | Brock Deer            | Gore           |
| 19th | 301 | 61.07  | 6.88     | YPk 139        | 3   | Buller/Hannibal | Peter & Dianne Allan  | Balfour        |
| 20th | 306 | 63.88  | 5.98     | Altrive 13-09  | 3   | Zama            | G.K. & L. M. Elder    | Gore           |
| 21st | 315 | 64.62  | 5.66     | 812/09         | 3   | Tenzing         | Lindsay Tayles        | Gore           |
| 22nd | 316 | 65.50  | 5.60     | Sherpa         | 3   | Tenzing         | Brock Deer            | Gore           |
|      |     |        |          | -              |     | -               |                       |                |