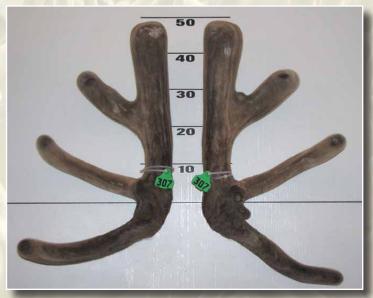

# THREE YEAR RED SECTION

Southland Branch NZDFA Cup

Semen collection to the value of \$1,000 provided by XCELL Breeding Services

#### Third

|      | No  | Points | Wgt (Kg) | Stag Name      | Age | Sire            | Competitor            | Address        |
|------|-----|--------|----------|----------------|-----|-----------------|-----------------------|----------------|
| 1st  | 305 | 33.98  | 7.54     | Altrive 194-09 | 3   | Everest         | G.K. & L. M. Elder    | Gore           |
| 2nd  | 307 | 35.08  | 7.58     | Busta          | 3   | Bob             | Snow Inglis           | Ashburton      |
| 3rd  | 308 | 39.42  | 7.42     | 207-09         | 3   | Riley           | Netherdale            | Balfour        |
| 4th  | 318 | 42.93  | 6.76     | 9403           | 3   | The Prophet     | Lindsay Tayles        | Gore           |
| 5th  | 310 | 44.63  | 7.64     | 392            | 3   | Kane            | Cruse Deer            | Tuatapere      |
| 6th  | 304 | 44.72  | 6.34     | Columbo        | 3   | Remington       | Swann Family          | Ashburton      |
| 7th  | 303 | 45.42  | 7.86     | Google         | 3   | Zama            | Brock Deer/ G. Oliver | Gore           |
| 8th  | 322 | 47.80  | 6.64     | 1-09           | 3   | Maximus         | Netherdale            | Balfour        |
| 9th  | 309 | 49.68  | 6.58     | 38-09          | 3   | Maximus         | Netherdale            | Balfour        |
| 10th | 319 | 49.78  | 7.26     | 217            | 3   | Tommy           | Cruse Deer            | Tuatapere      |
| 11th | 311 | 50.00  | 9.24     | Crayfish       | 3   | Kaikoura        | Cruse Deer            | Tuatapere      |
| 12th | 312 | 52.18  | 6.58     | 33-09          | 3   | Milestone       | Netherdale            | Balfour        |
| 13th | 313 | 54.98  | 6.62     | Altrive 101-09 | 3   | Zama            | G.K. & L. M. Elder    | Gore           |
| 14th | 317 | 55.60  | 5.84     | 9429           | 3   | The Prophet     | Lindsay Tayles        | Gore           |
| 15th | 320 | 57.73  | 8.80     | W519- Buster   | 3   | Warrior         | David & Janet Morgan  | Pleasant Point |
| 16th | 314 | 58.22  | 6.54     | Altrive 91-09  | 3   | Everest         | G.K. & L. M. Elder    | Gore           |
| 17th | 302 | 60.18  | 6.34     | Altrive 160-09 | 3   | Altrive 123-04  | G.K. & L. M. Elder    | Gore           |
| 18th | 321 | 60.57  | 6.44     | P861           | 3   | Zama            | Brock Deer            | Gore           |
| 19th | 301 | 61.07  | 6.88     | YPk 139        | 3   | Buller/Hannibal | Peter & Dianne Allan  | Balfour        |
| 20th | 306 | 63.88  | 5.98     | Altrive 13-09  | 3   | Zama            | G.K. & L. M. Elder    | Gore           |
| 21st | 315 | 64.62  | 5.66     | 812/09         | 3   | Tenzing         | Lindsay Tayles        | Gore           |
| 22nd | 316 | 65.50  | 5.60     | Sherpa         | 3   | Tenzing         | Brock Deer            | Gore           |
|      |     |        |          | -              |     | -               |                       |                |