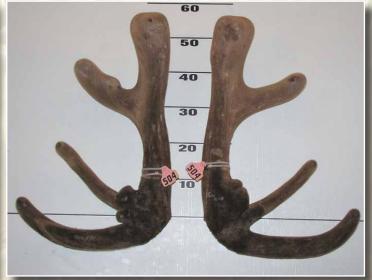

# FIVE YEAR **RED SECTION**

Downlands Deer Transport

First

#### Second

655 IOA @ 6 yr

#### Third

|     | No  | Points | Wgt (Kg) | Stag Name     | Age | Sire           | Competitor         | Address   |
|-----|-----|--------|----------|---------------|-----|----------------|--------------------|-----------|
| 1st | 505 | 26.80  | 8.88     | Harlem        | 5   | Buller         | Netherdale         | Balfour   |
| 2nd | 501 | 36.55  | 8.02     | Altrive 77-07 | 5   | Everest        | G.K. & L. M. Elder | Gore      |
| 3rd | 504 | 37.33  | 9.04     | R360          | 5   | 199            | Blue Willow Farm   | Winton    |
| 4th | 503 | 41.62  | 7.34     | Marrick       | 5   | Mars           | Unleashd Syndicate | Ashburton |
| 5th | 502 | 46.27  | 10.24    | W953          | 5   | Rothesay 74-04 | Brock Deer         | Gore      |
|     |     |        |          |               |     |                |                    |           |