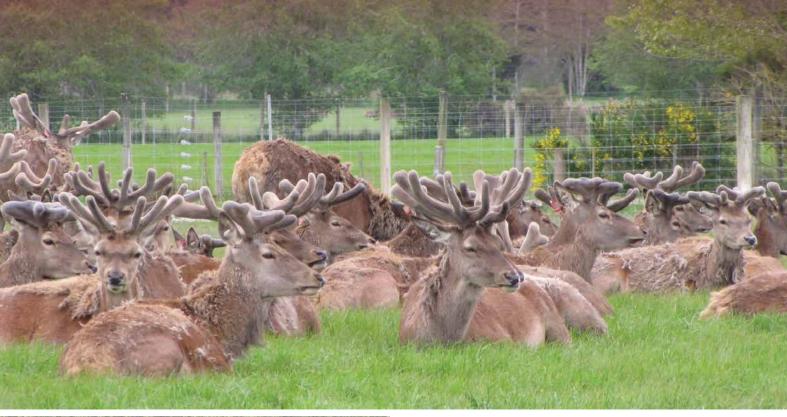

# New Zealand National Velvet & Trophy Antler Competition 2012











# You can rely on Reliance



# **DEER ELITE NUT**

Developed to provide essential nutrition, improve animal condition and enhance antler and velvet growth in wapiti, red deer and elk, Deer Elite Nut is the complete deer feed. The Deer Elite Nut was developed by the Reliance Feeds Team based on their experience of supplement feeding of deer during winter in Europe and New Zealand. A good pasture with high-quality ryegrass and clover, chicory and plantain, is fundamental for good animal performance, but supplementing with the Deer Elite Nut, has shown to improve performance, even under optimum conditions.

RELIANCE
FEEDS

- Specially formulated to improve antler growth and velvet production
- Fully processed so all the nutrients can be utilised by the animal which reduces wastage