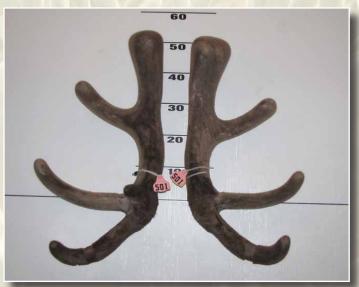

# FIVE YEAR **RED SECTION**

Downlands Deer Transport

First

#### Second

655 IOA @ 6 yr

#### Third

|     | No  | Points | Wgt (Kg) | Stag Name     | Age | Sire           | Competitor         | Address   |
|-----|-----|--------|----------|---------------|-----|----------------|--------------------|-----------|
| 1st | 505 | 26.80  | 8.88     | Harlem        | 5   | Buller         | Netherdale         | Balfour   |
| 2nd | 501 | 36.55  | 8.02     | Altrive 77-07 | 5   | Everest        | G.K. & L. M. Elder | Gore      |
| 3rd | 504 | 37.33  | 9.04     | R360          | 5   | 199            | Blue Willow Farm   | Winton    |
| 4th | 503 | 41.62  | 7.34     | Marrick       | 5   | Mars           | Unleashd Syndicate | Ashburton |
| 5th | 502 | 46.27  | 10.24    | W953          | 5   | Rothesay 74-04 | Brock Deer         | Gore      |
|     |     |        |          |               |     |                |                    |           |