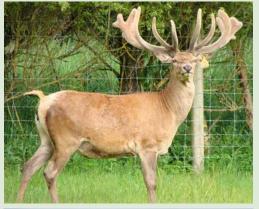

# ARAWATA SIRE STAG SALE

SATURDAY 12th JANUARY 2013 at 2.00 p.m.

TRIED & TESTED

Van Gogh at 8 years - 11.24 kg SA2 1st Open Class Nat. Velvet Comp 2007

Icon at 7 years - 9.60kg SA

Exceptional 2 year old Sires including the first sons of Ulysses along with Zama Platinum (AI), and all other Arawata sires along with

13 month hinds & velveting stags
Take a look at all Arawata's sires &
sale stags on our new website:
www.arawatadeerfarm.co.nz

Claudius at 7 years (by Aragon)

**EXCITING NEW SIRES** 

Ulysses at 4 years - 9.30kg SA Sire Buller, Dam by Austin