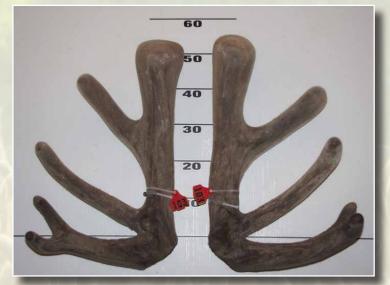

# OPEN RED SECTION

CRT Reliance Feeds

RELIANCE

Second

Third

| Place | No  | Points | Wgt   | Stag Name      | Age | Sire       | Competitor                   | Address      |
|-------|-----|--------|-------|----------------|-----|------------|------------------------------|--------------|
| 1st   | 103 | 32.10  | 11.28 | Zama           | 6   | Hannibal   | Brock Deer/G.K. & L.M. Elder | Gore         |
| 2nd   | 105 | 37.73  | 12.12 | Walton         | 7   | Murchison  | Peel Forest Estate           | Geraldine    |
| 3rd   | 109 | 42.42  | 10.94 | 224            | 6   | Tommy      | Cruse Deer                   | Tuatapere    |
| 4th   | 108 | 43.12  | 11.74 | Clinton        | 7   | Austin     | Bill & Jill Oliver           | Christchurch |
| 5th   | 102 | 43.87  | 12.08 | 236            | 9   | Blue 43    | Gary & Robyn Borland         | Otautau      |
| 6th   | 107 | 45.65  | 10.54 | The Prophet    | 8   | The Oracle | Lindsay Tayles               | Gore         |
| 7th   | 106 | 46.07  | 13.24 | 24             | 6   | Tommy      | Cruse Deer                   | Tuatapere    |
| 8th   | 101 | 49.10  | 10.64 | Gainsboro      | 7   | Oakley     | Brock Deer                   | Gore         |
| 9th   | 110 | 50.27  | 10.76 | Roundy         | 8   | Sir Don    | R.J. & L.E. Willocks         | Balclutha    |
| 10th  | 111 | 50.52  | 9.62  | Lu Kang Junior | 7   | Lu Kang    | Jim & Michiko Scorgie        | Outram       |
| 11th  | 104 | 50.92  | 9.38  | 05/493         | 7   | Macre      | D. & K. Hudson               | Mt Sommers   |
|       |     |        |       |                |     |            |                              |              |