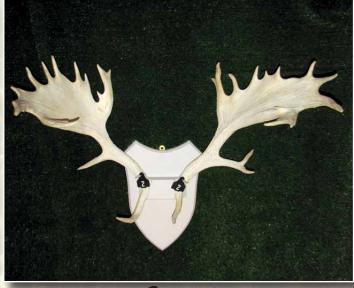

## FALLOW DEER

New Zealand Fallow Deer Society Cup

|   | $\boldsymbol{\prec}$ |   |            | 4 |
|---|----------------------|---|------------|---|
| ď | 7                    | 1 | <b>S</b> 1 | ľ |

Second

|     | No | Points                          | Wgt (Kg) | Stag Name | Age | Sire           | Competitor              | Address      |
|-----|----|---------------------------------|----------|-----------|-----|----------------|-------------------------|--------------|
| 1st | 4  | 230 <sup>6</sup> / <sub>8</sub> | 2.54     | Orange 50 | 4   | Gr/W 97        | Pinewood Deer Farm      | Helensville  |
| 2nd | 2  | 230 <sup>2</sup> / <sub>8</sub> | 2.90     | Gyor      | 5   | Hungarian      | Willowbrook Fallow      | Timaru       |
| 3rd | 1  | 217 <sup>5</sup> / <sub>8</sub> | 3.20     | Budapest  | 5   | Hungarian      | Willowbrook Fallow      | Timaru       |
| 4th | 3  | $204^{3}/8$                     | 2.90     | Orange 33 | 4   | <b>Red 128</b> | Pinewood Deer Farm      | Helensville  |
| 5th | 6  | 187 °                           | 1.32     | Venom     | 3   | Hungarian      | Top Deck Trophies       | Tapanui      |
| 6th | 5  | 170 <sup>4</sup> / <sub>8</sub> | 1.54     | 09-8.1    | 3   | · ·            | Cook- Angus Partnership | Invercargill |
|     |    | •                               |          |           |     |                | •                       | •            |

Fallow Trophy Antler DOES NOT include span and burr measurements NZDFA Competition Score. ( Score units are inches of antler)