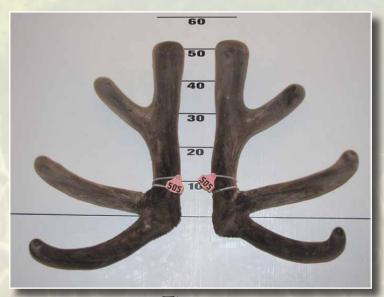

# FIVE YEAR **RED SECTION**

Downlands Deer Transport

First

#### Third

|     | No  | Points | Wgt (Kg) | Stag Name     | Age | Sire           | Competitor         | Address   |
|-----|-----|--------|----------|---------------|-----|----------------|--------------------|-----------|
| 1st | 505 | 26.80  | 8.88     | Harlem        | 5   | Buller         | Netherdale         | Balfour   |
| 2nd | 501 | 36.55  | 8.02     | Altrive 77-07 | 5   | Everest        | G.K. & L. M. Elder | Gore      |
| 3rd | 504 | 37.33  | 9.04     | R360          | 5   | 199            | Blue Willow Farm   | Winton    |
| 4th | 503 | 41.62  | 7.34     | Marrick       | 5   | Mars           | Unleashd Syndicate | Ashburton |
| 5th | 502 | 46.27  | 10.24    | W953          | 5   | Rothesay 74-04 | Brock Deer         | Gore      |
|     |     |        |          |               |     |                |                    |           |